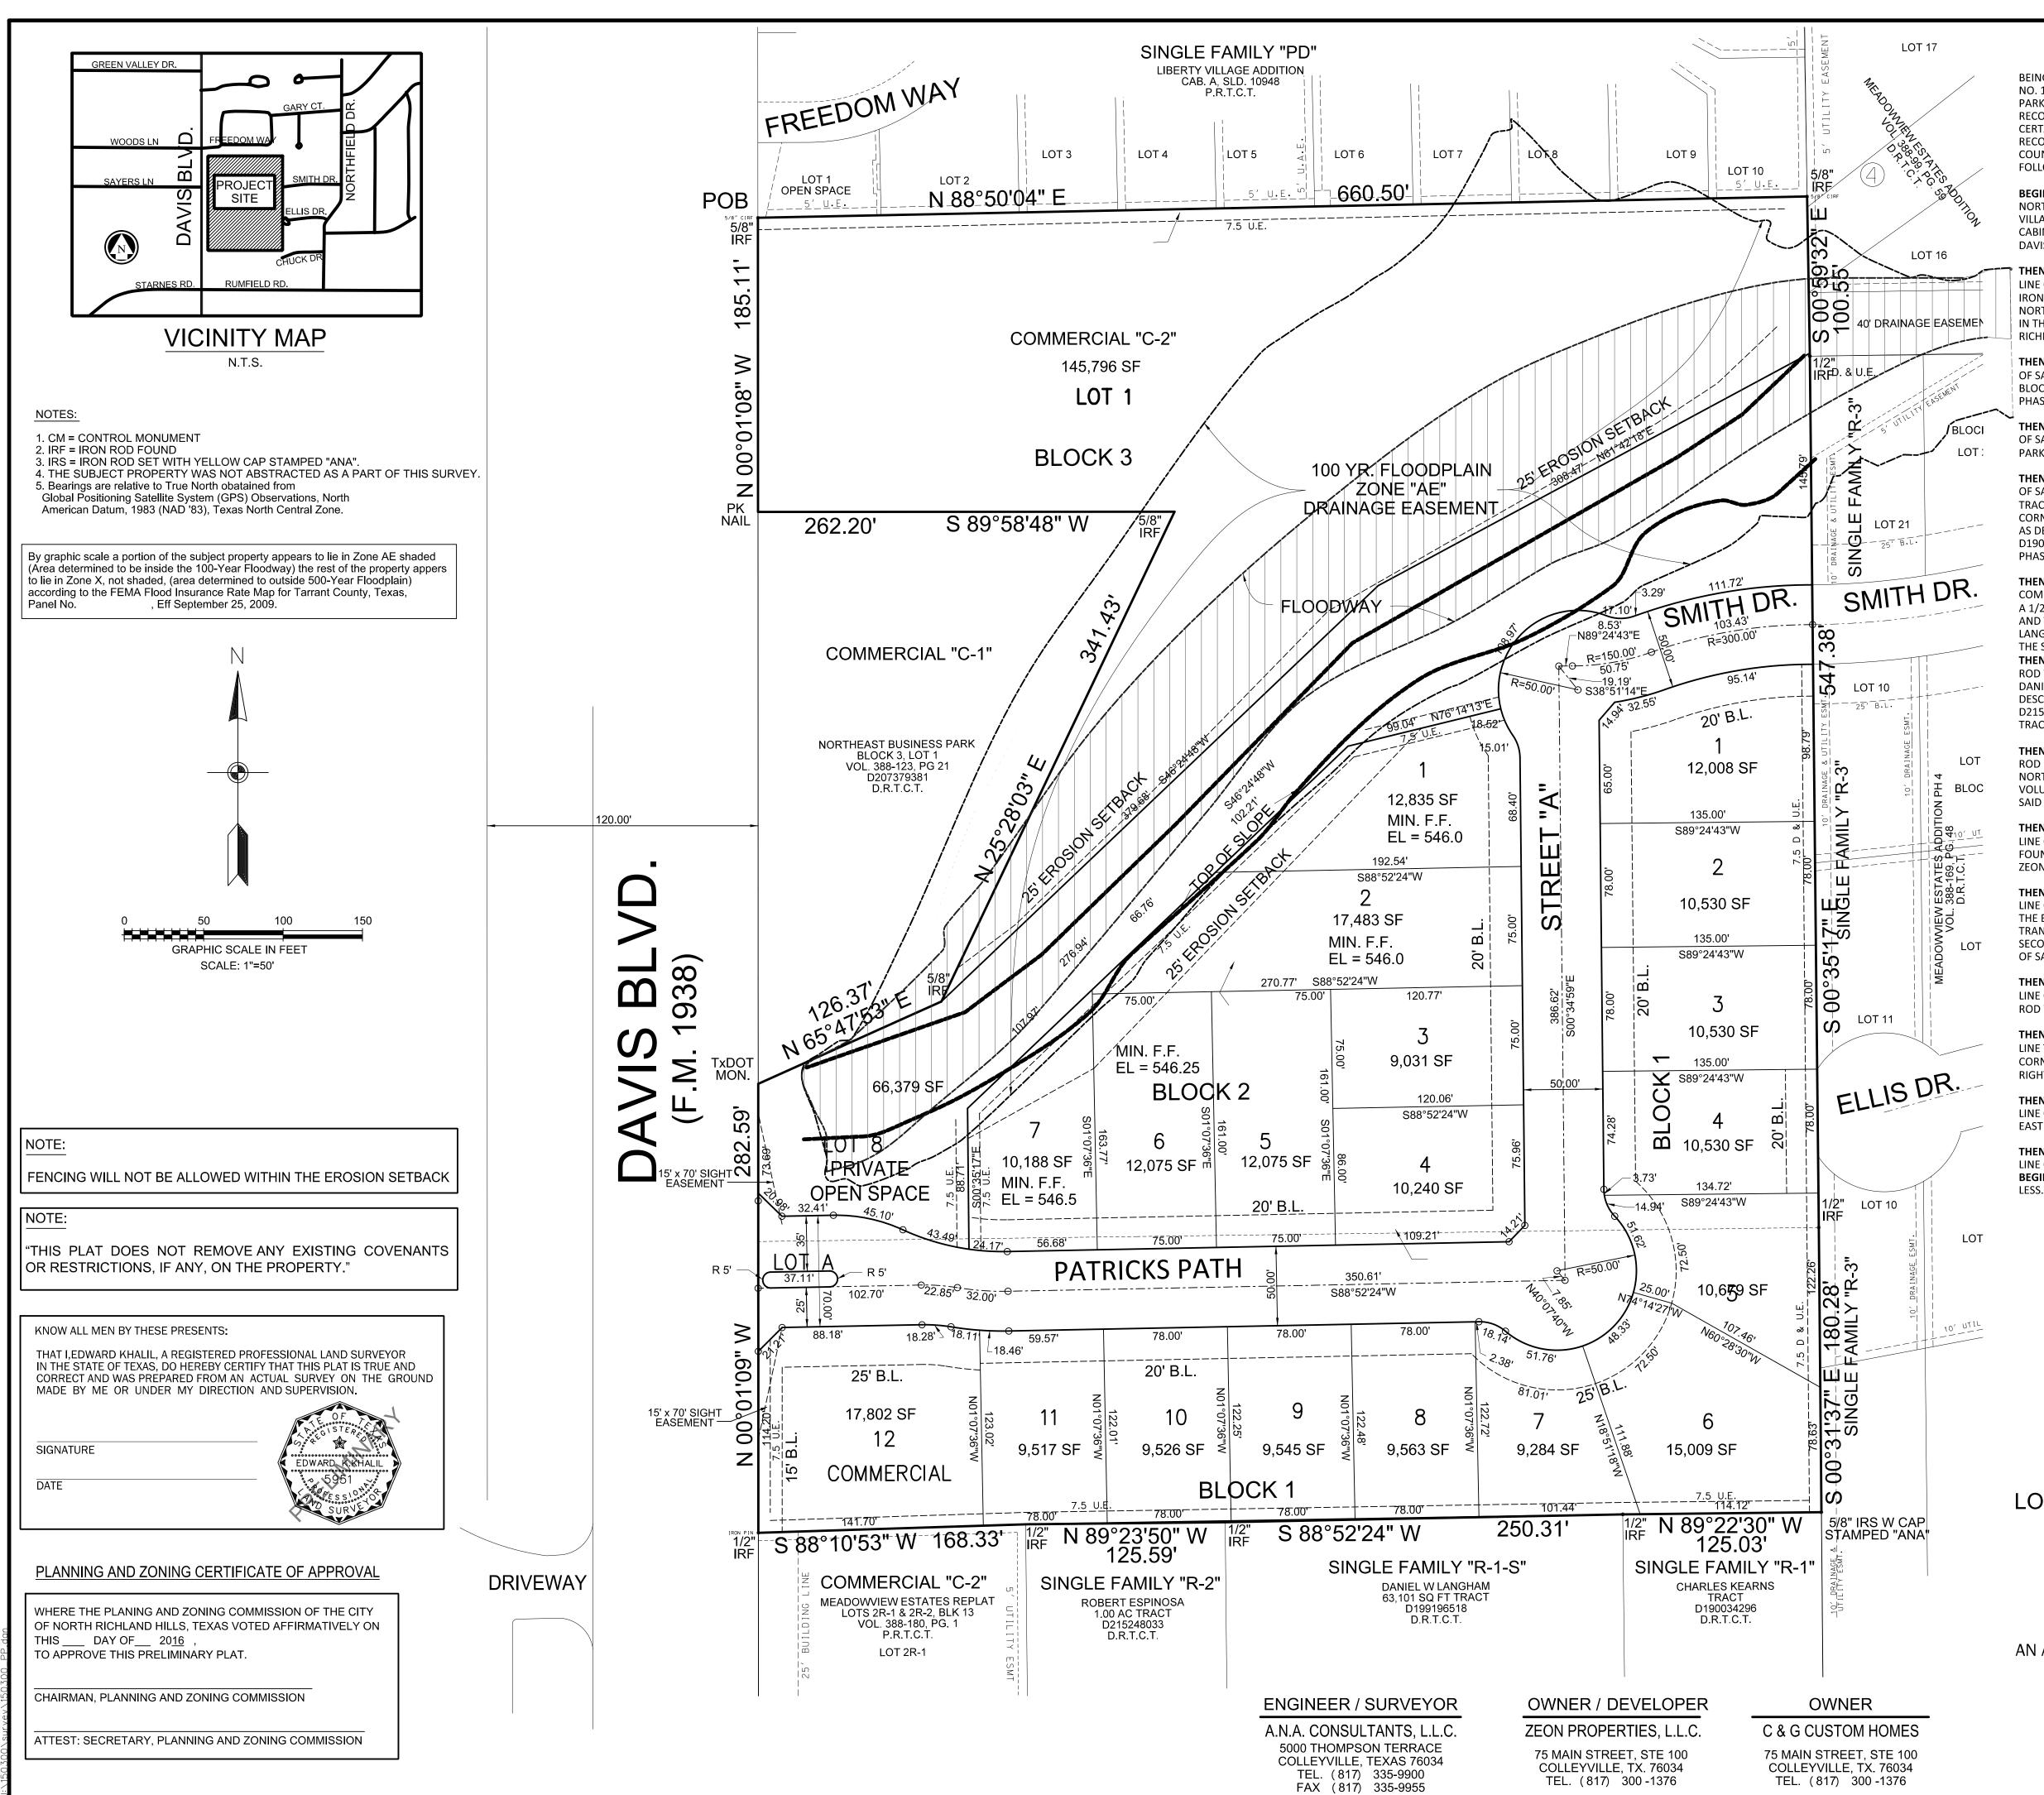

LEGAL DESCRIPTION

BEING 11.223 ACRE TRACT OF LAND LOCATED IN THE STEPHEN RICHARDSON SURVEY, ABSTRACT NO. 1266, TARRANT COUNTY, TEXAS, AND BEING ALL BLOCK 1, AND 2, OF NORTHEAST BUSINESS PARK, AN ADDITION TO THE CITY OF NORTH RICHLAND HILLS, TARRANT COUNTY, TEXAS AS RECORDED IN VOLUME 388-95, PAGE 56, PLAT RECORDS, TARRANT COUNTY, TEXAS, AND THAT CERTAIN TRACT OF LAND CALLED 2.775 ACRE IN DEED TO ZEON PROPERTIES, L.L.C., AS RECORDED IN INSTRUMENT NUMBER D216118843, REAL PROPERTY RECORDS, TARRANT COUNTY, TEXAS, AND BEING MORE PARTICULARLY DESCRIBED BY METES AND BOUNDS AS FOLLOWS:

BEGINNING AT 5/8 INCH IRON ROD FOUND FOR THE NORTHWEST CORNER OF BLOCK 1, OF SAID NORTHEAST BUSINESS PARK AND THE SOUTHWEST CORNER OF LOT 1, BLOCK 3, OF LIBERTY VILLAGE ADDITION AN ADDITION TO THE CITY OF NORTH RICHLAND HILLS, AS RECORDED IN CABINET A, SLIDE 10948, OF SAID PLAT RECORDS, ALSO BEING IN EAST RIGHT-OF-WAY LINE OF DAVIS BOULEVARD F. M. 1938 (120' RIGHT-OF-WAY);

THENCE NORTH 88 DEGREES, 50 MINUTES, 04 SECONDS EAST, 660.50 FEET WITH THE COMMON LINE OF SAID NORTHEAST BUSINESS PARK AND SAID LIBERTY VILLAGE ADDITION TO A 5/8 INCH IRON WITH YELLOW CAP STAMPED "ANA"SET FOR THE NORTHEAST CORNER OF SAID NORTHEAST BUSINESS PARK AND THE SOUTHEAST CORNER OF SAID LIBERTY VILLAGE ADDITION IN THE WEST LINE OF BLOCK 4, OF MEADOWVIEW ESTATES ADDITION, TO THE CITY OF NORTH RICHLAND HILLS AS RECORDED IN VOLUME 388-99, PAGE 59, OF SAID PLAT RECORDS;

THENCE SOUTH 00 DEGREES, 59 MINUTES, 32 SECONDS EAST, 100.55 FEET WITH THE WEST LINE OF SAID BLOCK 4, TO A 1/2 INCH IRON ROD FOUND FOR THE SOUTHWEST CORNER OF SAID BLOCK 4, AND THE NORTHWEST CORNER OF LOT 21, BLOCK 4, OF MEADOWVIEW ESTATES PHASE 4, AS RECORDED IN VOLUME 388-169, PAGE 48, OF SAID PLAT RECORDS;

THENCE SOUTH 00 DEGREES, 35 MINUTES, 17 SECONDS EAST, 547.38 FEET WITH THE WEST LINE OF SAID MEADOWVIEW ESTATES PHASE 4 AND THE EAST LINE OF SAID NORTHEAST BUSINESS PARK TO A 1/2 INCH IRON ROD FOUND;

THENCE SOUTH 00 DEGREES, 31 MINUTES, 37 SECONDS EAST, 180.28 FEET WITH THE WEST LINE OF SAID MEADOWVIEW ESTATES PHASE 4 AND THE EAST LINE OF SAID ZEON PROPERTIES, L.L.C., TRACT TO A 5/8 INCH IRON ROD WITH YELLOW CAP STAMPED "ANA"SET FOR THE SOUTHEAST CORNER OF HEREIN DESCRIBED TRACT AND THE NORTHEAST CORNER OF THAT CERTAIN TRACT AS DESCRIBED IN DEED TO CHARLES KEARNS AS RECORDED IN INSTRUMENT NUMBER D190034296, OF SAID DEED RECORDS, IN THE WEST LINE OF SAID MEADOWVIEW ESTATES PHASE 4;

THENCE NORTH 89 DEGREES, 22 MINUTES, 30 SECONDS WEST, 125.03 FEET WITH THE COMMON LINE OF SAID CHARLES KEARNS TRACT AND SAID ZEON PROPERTIES, L.L.C., TRACT TO A 1/2 INCH IRON ROD FOUND FOR THE NORTHWEST CORNER OF SAID CHARLES KEARNS TRACT AND THE NORTHEAST CORNER OF THAT CERTAIN TRACT AS DESCRIBED IN DEED TO DANIEL W. LANGHAM AS RECORDED IN INSTRUMENT NUMBER D199196518, OF SAID DEED RECORDS IN THE SOUTH LINE OF SAID ZEON PROPERTIES, L.L.C.;

THENCE SOUTH 88 DEGREES, 52 MINUTES, 24 SECONDS WEST, 250.31 FEET TO A 1/2 INCH IRON ROD WITH YELLOW CAP STAMPED "PROLINE" FOUND FOR THE NORTHWEST CORNER OF SAID DANIEL W. LANGHAM TRACT AND THE NORTHEAST CORNER OF THAT CERTAIN TRACT AS DESCRIBED IN DEED TO ROBERT ESPINOSA AS RECORDED IN INSTRUMENT NUMBER D215248033, OF SAID DEED RECORDS IN THE SOUTH LINE OF SAID ZEON PROPERTIES, L.L.C.,

THENCE NORTH 89 DEGREES, 23 MINUTES, 50 SECONDS WEST, 125.59 FEET TO A 1/2 INCH IRON ROD FOUND FOR THE NORTHWEST CORNER OF SAID ROBERT ESPINOSA TRACT AND THE NORTHEAST CORNER OF LOT 2R-1, BLOCK 13, MEADOWVIEW ESTATES, AS RECORDED IN VOLUME 388-180, PAGE 1, PLAT RECORDS, TARRANT COUNTY, TEXAS IN THE SOUTH LINE OF SAID ZEON PROPERTIES, L.L.C., TRACT;

**THENCE** SOUTH 88 DEGREES 10 MINUTES, 53 SECONDS WEST, 168.33 FEET WITH THE COMMON LINE OF SAID LOT 2R-1 AND SAID ZEON PROPERTIES, L.L.C., TRACT TO A 1/2 INCH IRON ROD FOUND FOR THE NORTHWEST CORNER OF LOT 2R-1, AND THE SOUTHWEST CORNER OF SAID ZEON PROPERTIES, L.L.C., TRACT IN THE EAST RIGHT-OF-WAY LINE OF SAID DAVIS BOULEVARD;

THENCE NORTH 00 DEGREES 01 MINUTES, 09 SECONDS WEST, 282.59 FEET WITH THE COMMON LINE OF SAID ZEON PROPERTIES, L.L.C., TRACT, BLOCK 2, OF NORTHEAST BUSINESS PARK AND THE EAST RIGHT-OF-WAY LINE OF SAID DAVIS BOULEVARD TO A TEXAS DEPARTMENT OF TRANSPORTATION MONUMENT FOUND FOR THE SOUTHWEST CORNER OF LOT 1, BLOCK 3, SECOND FILING OF NORTHEAST BUSINESS PARK AS RECORDED IN VOLUME 388-123, PAGE 21, OF SAID PLAT RECORDS;

**THENCE** NORTH 65 DEGREES 47 MINUTES, 53 SECONDS EAST, 126.37 FEET WITH THE COMMON LINE OF SAID BLOCK 2, OF NORTHEAST BUSINESS PARK AND SAID LOT 1, TO A 5/8 INCH IRON ROD WITH YELLOW CAP STAMPED "ANA"SET FOR THE SOUTHEAST CORNER OF SAID LOT 1;

**THENCE** NORTH 25 DEGREES 28 MINUTES, 03 SECONDS EAST, 341.43 FEET WITH SAID COMMON LINE TO A 5/8 INCH IRON ROD WITH YELLOW CAP STAMPED "ANA"SET FOR THE NORTHEAST CORNER OF SAID LOT 1, IN THE SOUTH RIGHT-OF-WAY LINE OF COMMERCIAL COURT (50 FOOT RIGHT-OF-WAY);

**THENCE** SOUTH 89 DEGREES 58 MINUTES, 48 SECONDS WEST, 262.20 FEET WITH THE NORTH LINE OF SAID LOT 1, TO A PK NAIL FOUND FOR THE NORTHWEST CORNER OF SAID LOT 1, IN THE EAST RIGHT-OF-WAY LINE OF SAID DAVIS BOULEVARD;

**THENCE** NORTH 00 DEGREES 01 MINUTES, 08 SECONDS WEST, 185.11 FEET WITH THE COMMON LINE OF SAID NORTHEAST BUSINESS PARK AND SAID DAVIS BOULEVARD TO THE **PLACE OF BEGINNING** AND CONTAINING 488,882 SQUARE FEET OR 11.223 ACRES OF LAND, MORE OR

## ST JOSEPH ESTATES

LOTS 1-12 BLOCK 1, LOTS 1-8 BLOCK 2 & LOT 1, BLOCK 3 BEING 11.223 ACRES OF LAND

IN THE STEPHEN RICHARDSON SURVEY

ABSTRACT NO. 1266,
AN ADDITION TO THE CITY OF NORTH RICHLAND HILLS,

TARRANT COUNTY, TEXAS.