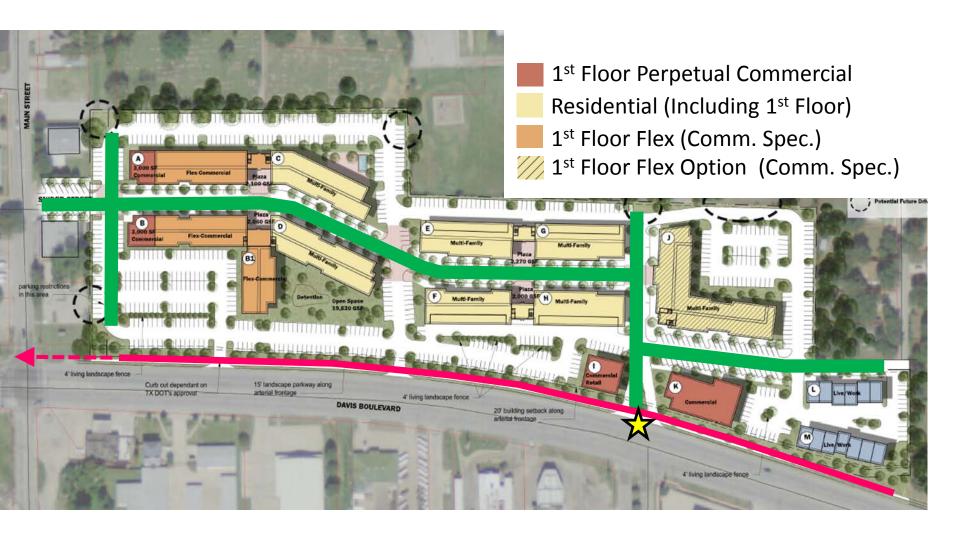

## **CONCEPT PLAN - OPTION 01**

## SMITHFIELD MIXED USE

- 31,190 34,250 s.f. 1<sup>st</sup> Floor Perpetual Commercial
- 351,385 377,835 s.f., 412 450 Residential Units
- 29,688 s.f. 1<sup>st</sup> Floor Flex (Commercial Specification)
- 23,116 s.f. 1<sup>st</sup> Floor Flex Option(Commercial Specification)