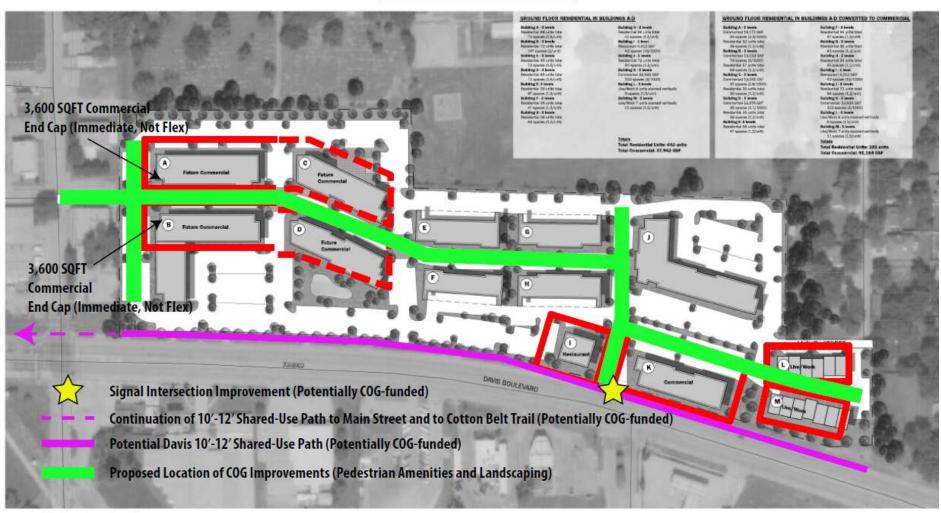

Signal Intersection Improvement (Potentially COG Funded)

- Proposed Location of COG Improvements (Street, Pedestrian Amenities & Landscaping)
- Davis Boulevard 6' pedestrian sidewalk (Potentially COG Funded)
- \_\_\_\_ Continuation of 6' pedestrian sidewalk to Main Street and to 10' Cotton Belt Trail (Potentially COG Funded)

## **Commercial Areas**

These documents may not be used for regulatory approval, permit, or construction

1st Floor Commercial Possible 1st Floor Commercial