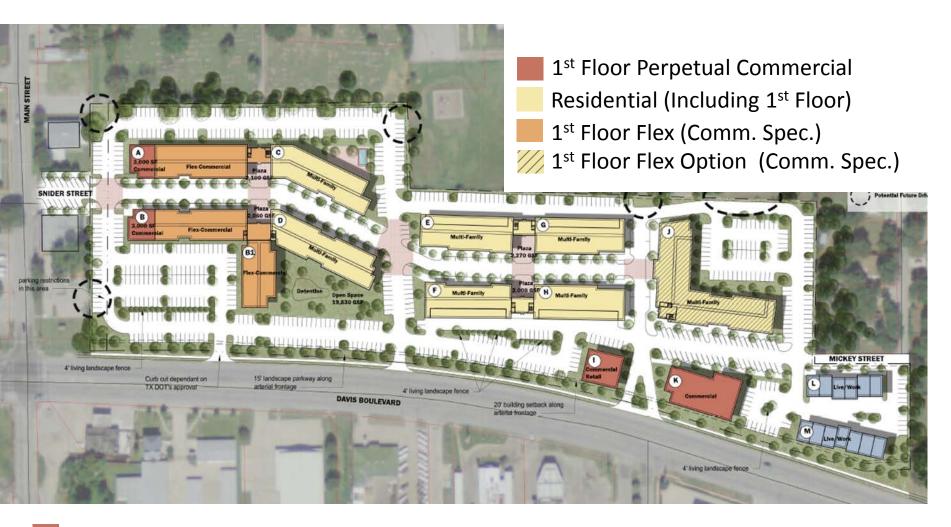

## **CONCEPT PLAN - OPTION 01**

## SMITHFIELD MIXED USE

- 31,190 34,250 s.f. 1<sup>st</sup> Floor Perpetual Commercial
- 351,385 377,835 s.f., 412 450 Residential Units
- 29,688 s.f. 1<sup>st</sup> Floor Flex (Commercial Specification)
- 23,116 s.f. 1<sup>st</sup> Floor Flex Option(Commercial Specification)