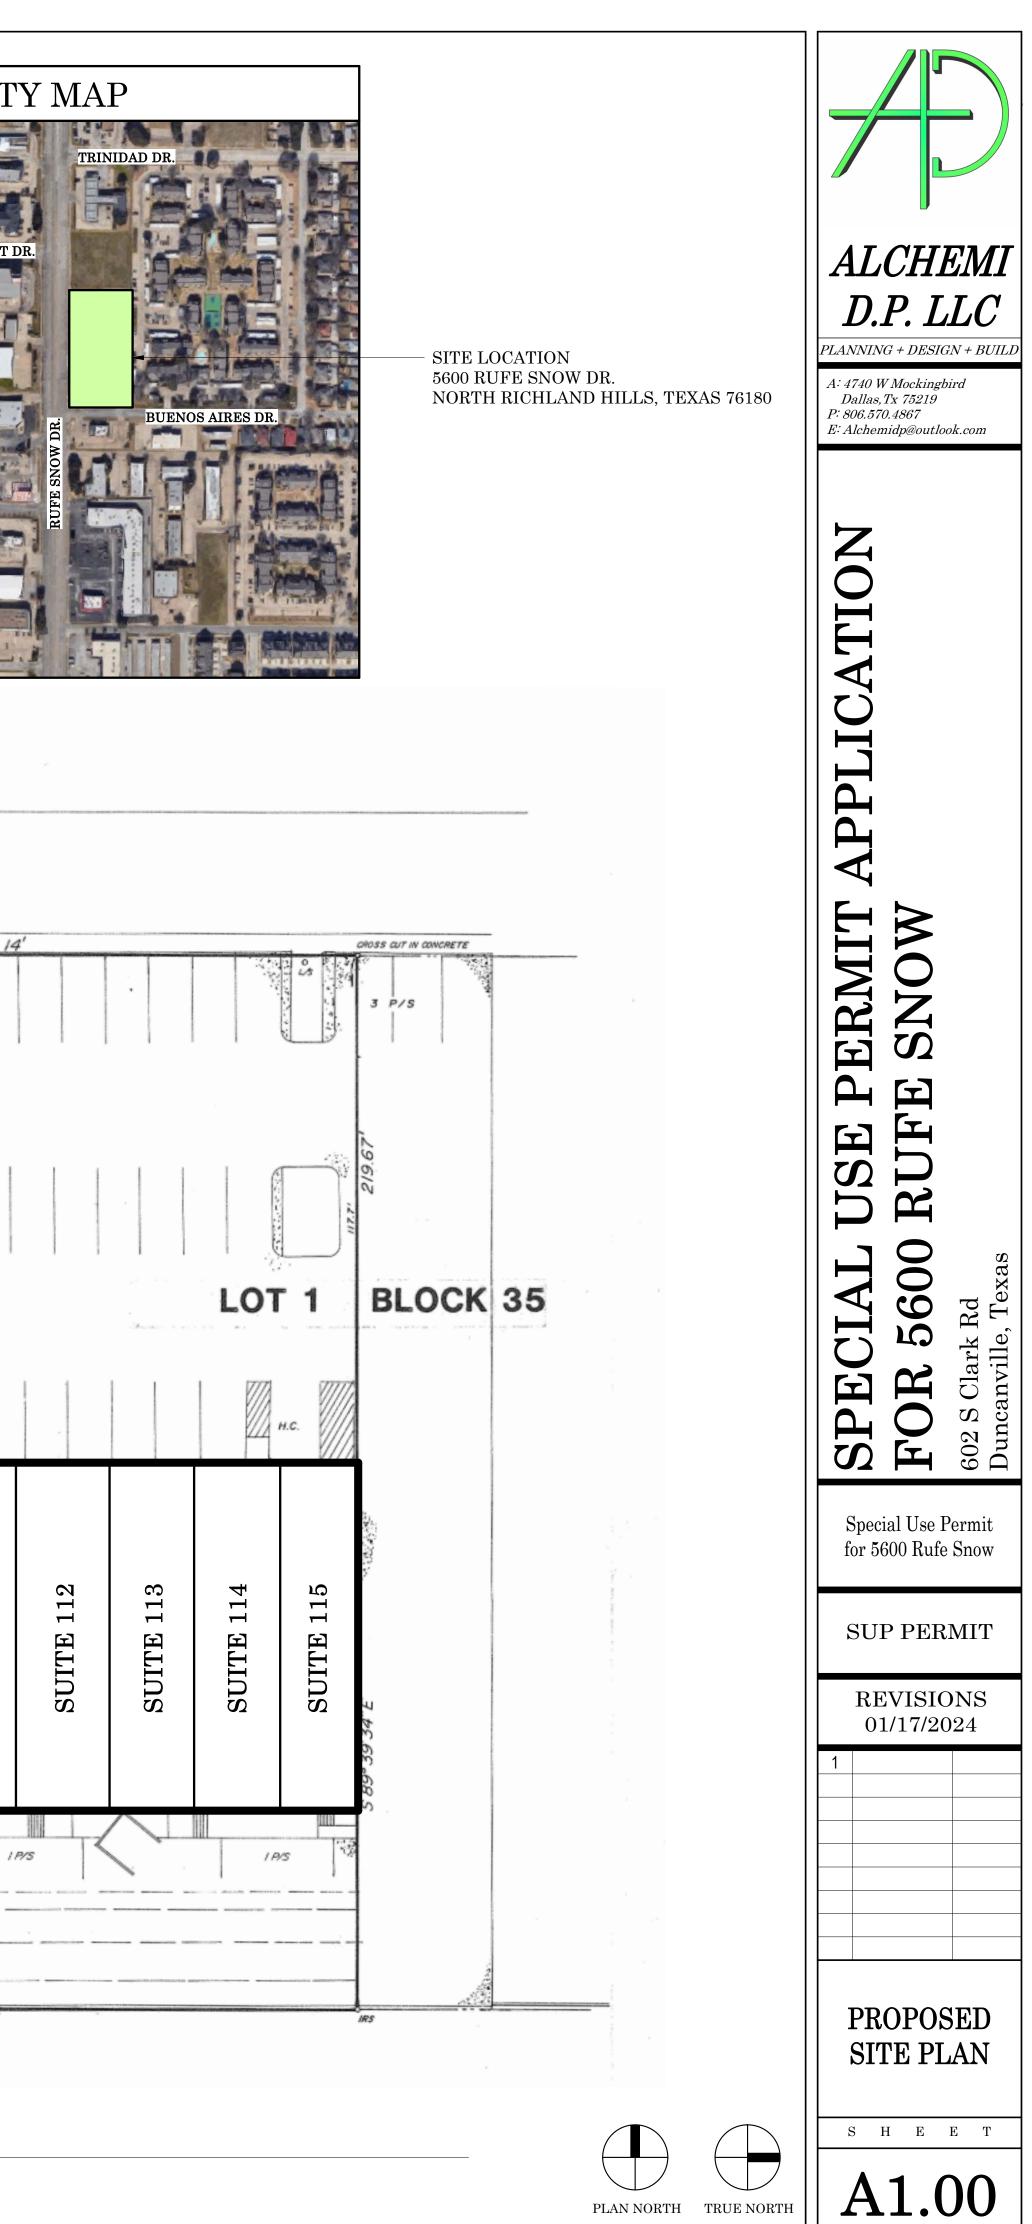

## VICINITY MAP

EAGLE CREST DR.

RUFE DRIVE SNOW (120' R.O.W.) 4'conc. walk -394.14' States of curb on property line -11 P/S 21 P/S RAMP SUITE IN SCOPE 1,920 SF. SUITE 100B TO BE DIVIDED INTO TWO SUITE IN FUTURE PERMIT 105106 108 107 SUITE 101 SUITE SUITE SUITE SUITE SUITE SUITE SUITE SUITE 103109 102110 poid nyster holaune multiple gas service ~ | P/S (sloel steps and landing (hpp.) I R/S 1 P/S 1 P/S I PYS 1 P/S 10' T.E.S.Co. EASEMENT Vol. 8683, Pg. 1437 – 15'-UTILITY EASEMENT\_ Vol. 9469 Pg. 1461 concrete retaining wall with scalaring fance O.6 inside property line 🦟 393.13'