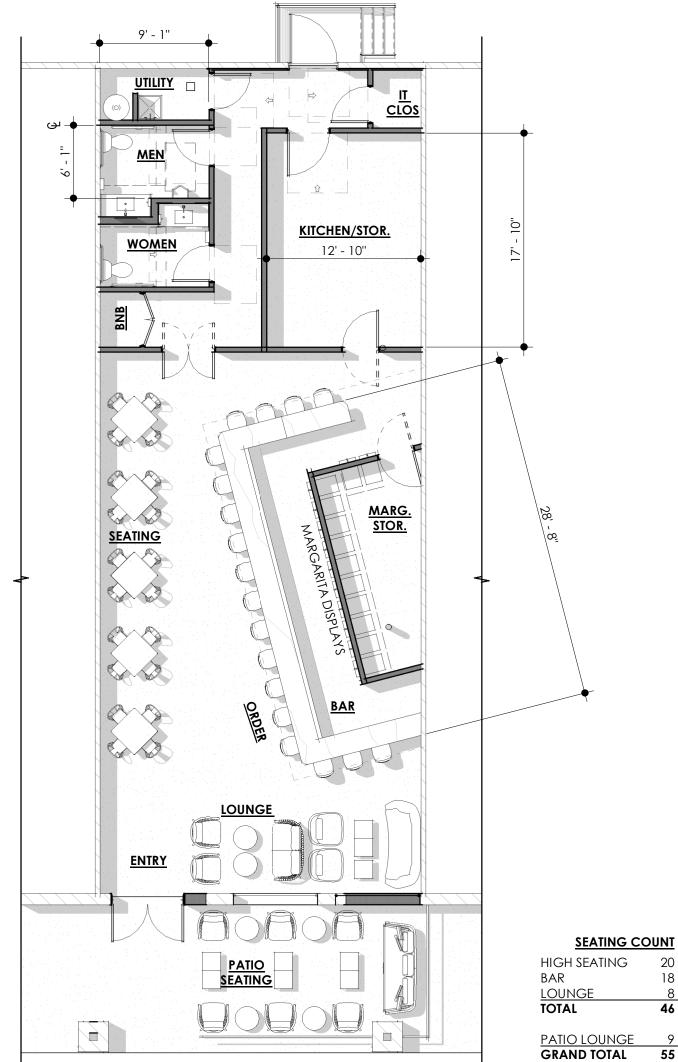

RE 8111 LYNDON B. JOHNSON FREEWAY #678, DALLAS TX 75251

Margarita Hut @ Richland Hills

**Z4 - PROPOSED PLAN** 

SCALE: 1/8" = 1'-0"

8'

March 12, 2024

**55 SEATS** 

(12 MARG. MACHINES)

4'

0' 1' 2'

| JLATING COUNT       |          |
|---------------------|----------|
| <b>HIGH SEATING</b> | 20 SEATS |
| BAR                 | 18 SEATS |
| LOUNGE              | 8 SEATS  |
| TOTAL               | 46 SEATS |
|                     |          |
| PATIO LOUNGE        | 9 SEATS  |