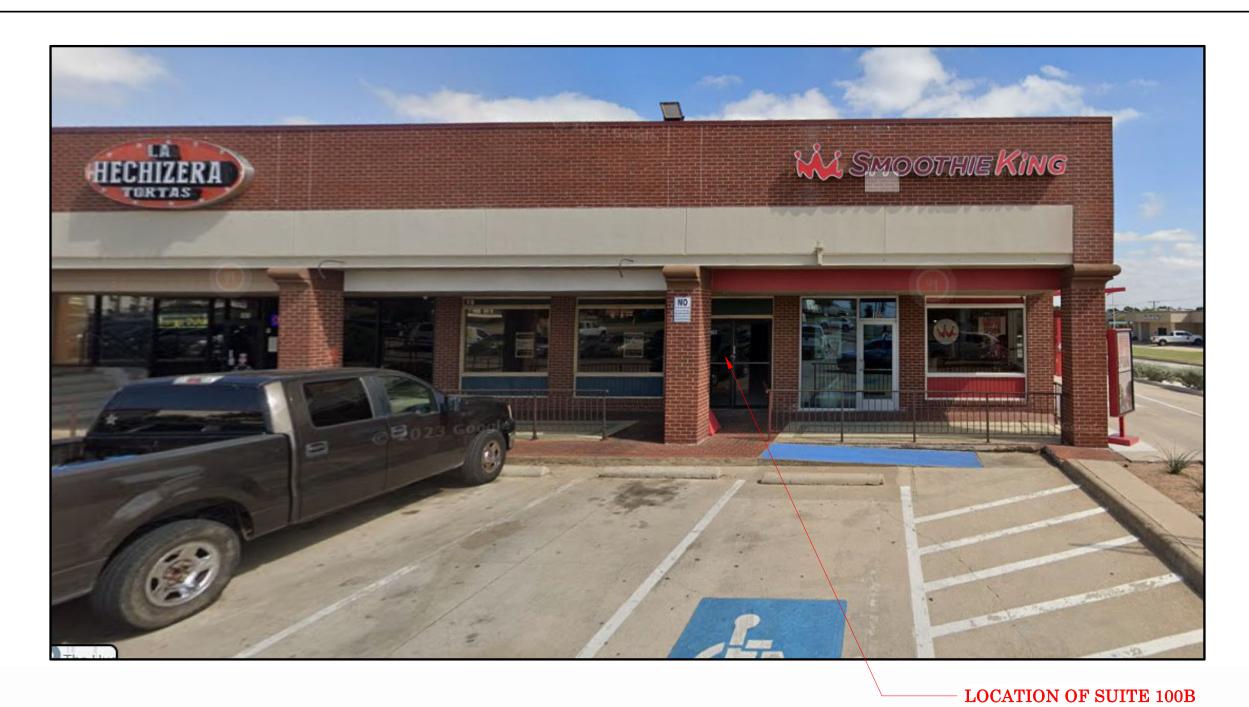

## RE: Proposed CUP application

**Project**: CUP for an existing suite for new tenant – Margarita Hut Franchise. Our request is to consider a CUP for the sale of alcoholic beverages and the business to exceed 75% of the sales in beer and wine. The property is located at 5600 Rufe Snow suite 100B, with 1,920 SF operating capacity.

The current suite is under a remodel where they will separate suite 100B into two different suites, so right now the suite is 4,200 SF, but it will be reduced into two suites. The attached site plan is the current layout by the Architect of record, they are working on developing the drawings for the permit.