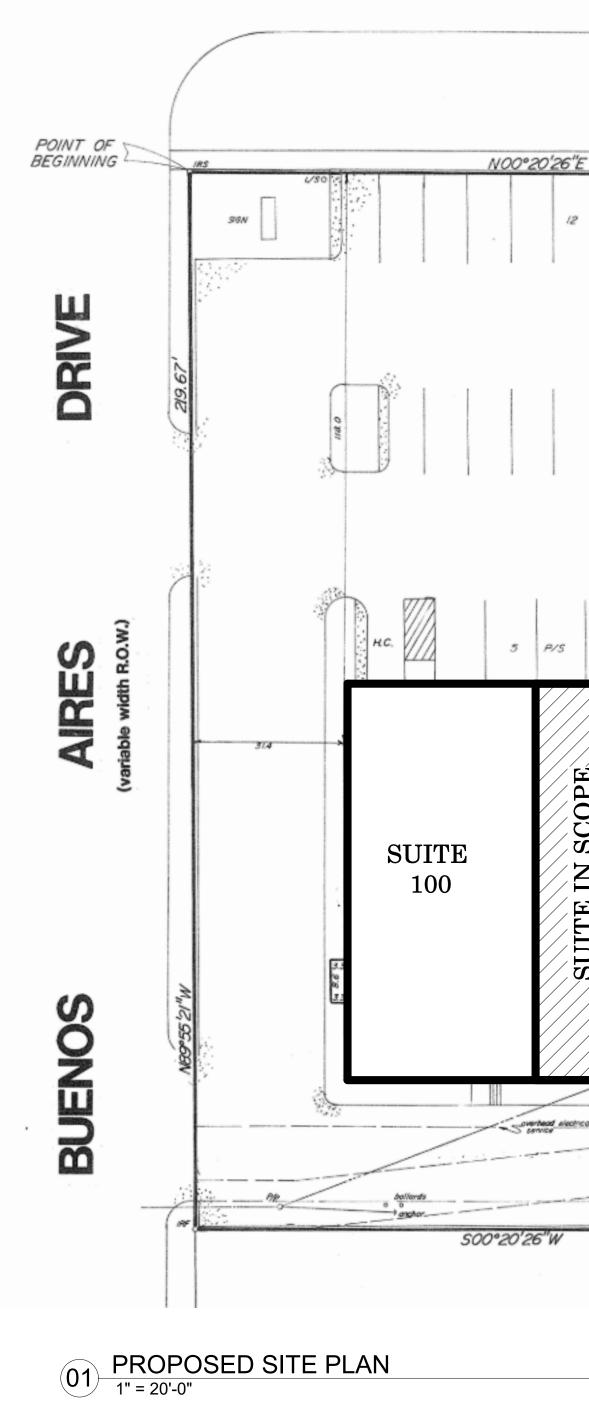

The current suite is under a remodel where they will separate suite 100B into two different suites, so right now the suite is 4,200 SF, but it will be reduced into two suites. The attached site plan is the current layout by the Architect of record, they are working on developing the drawings for the permit.

## VICINITY MAP

EAGLE CREST DR.

RUFE DRIVE SNOW (120' R.O.W.) 4'conc. walk -394.14' States of curb on property line -11 P/S 21 P/S RAMP SUITE IN SCOPE 1,920 SF. SUITE 100B TO BE DIVIDED INTO TWO SUITE IN FUTURE PERMIT 105106 108 107 SUITE 101 SUITE SUITE SUITE SUITE SUITE SUITE SUITE SUITE 103109 102110 poid nyster holaune multiple gas service ~ | P/S (sloel steps and landing (hpp.) I R/S 1 P/S 1 P/S I PYS 1 P/S 10' T.E.S.Co. EASEMENT Vol. 8683, Pg. 1437 – 15'-UTILITY EASEMENT\_ Vol. 9469 Pg. 1461 concrete retaining wall with scalaring fance O.6 inside property line 🦟 393.13'