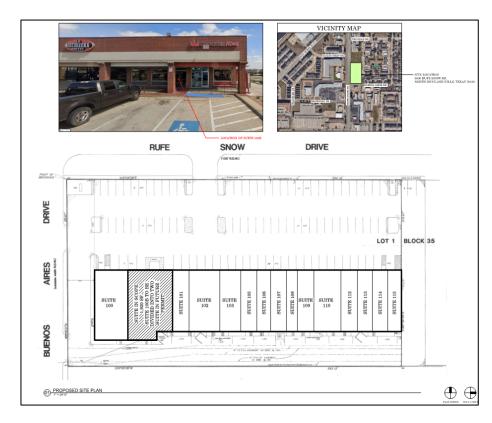

**APPLICANT** Alchemi Development Partners

**LOCATION** 5600 Rufe Snow Dr

**REQUEST** Public hearing and consideration of a request from Alchemi Development Partners

for a special use permit for a bar at 5600 Rufe Snow Drive, being 1.98 acres

described as Lot 1, Block 35, Holiday West Addition.

**DESCRIPTION** Proposed Margarita Hut, a bar for the sale of margaritas to go and for on-premises

consumption. Lease area is approximately 1,920 square feet.