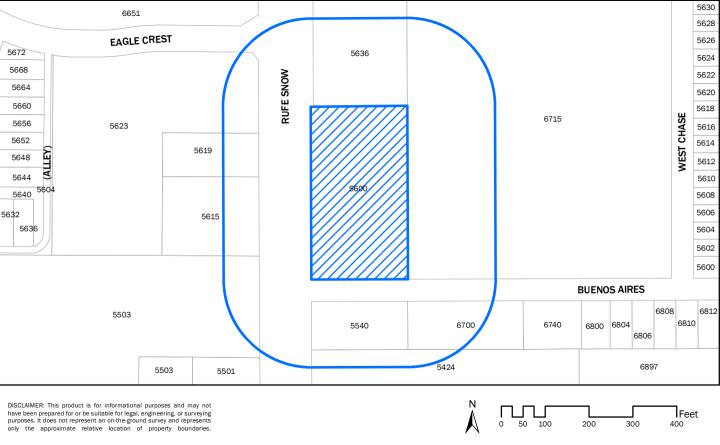

## PUBLIC HEARING NOTICE CASE: ZC24-0091

«OWNER»

«MAILING\_ADDRESS»

«CITY STATE» «ZIP»

You are receiving this notice because you are a property owner of record within 200 feet of the property requesting a **special use permit** as shown on the attached map.

**APPLICANT** Alchemi Development Partners

**LOCATION** 5600 Rufe Snow Dr

**REQUEST** Public hearing and consideration of a request from Alchemi Development Partners

for a special use permit for a bar at 5600 Rufe Snow Drive, being 1.98 acres

described as Lot 1, Block 35, Holiday West Addition.

**DESCRIPTION** Proposed Margarita Hut, a bar for the sale of margaritas to go and for on-premises

consumption. Lease area is approximately 1,920 square feet.