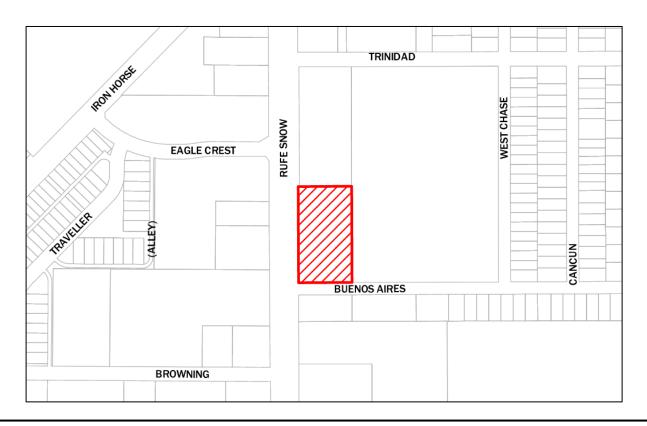

**APPLICANT** Alchemi Development Partners

**LOCATION** 5600 Rufe Snow Dr

**REQUEST** Public hearing and consideration of a request from Alchemi Development Partners

for a special use permit for a bar at 5600 Rufe Snow Drive, being 1.98 acres

described as Lot 1, Block 35, Holiday West Addition.

**DESCRIPTION** Proposed Margarita Hut, a bar for the sale of margaritas to go and for on-premises

consumption. Lease area is approximately 1,920 square feet.