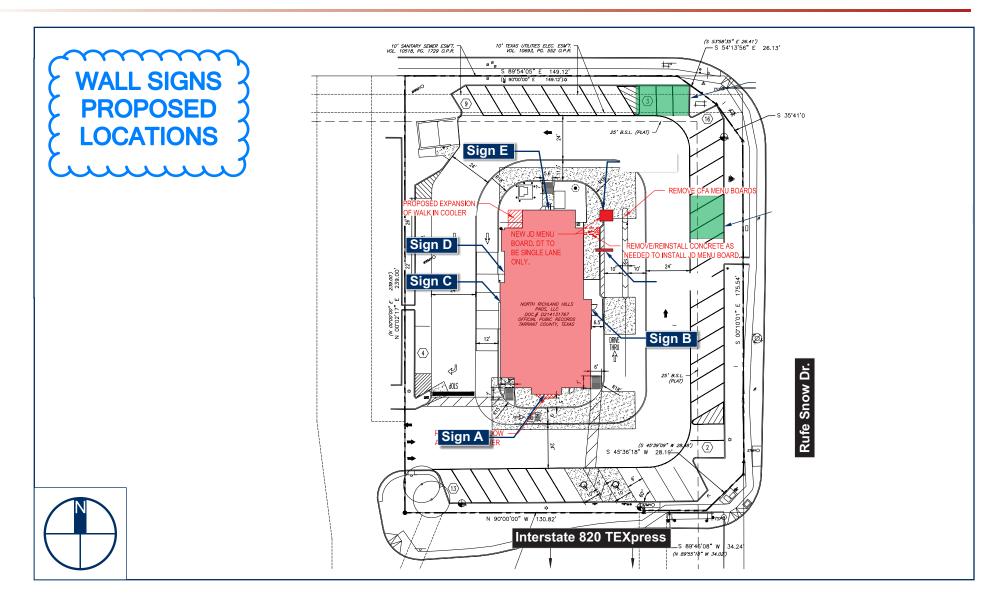

## Casons' DELI

| Sign A          | 26 3/4" Jason's Deli                 |  |  |  |
|-----------------|--------------------------------------|--|--|--|
| Туре:           | Single-Face Wall Sign                |  |  |  |
| Illumination:   | Internally Illuminated w/ LED's      |  |  |  |
| Square Footage: | 54.97                                |  |  |  |
| To Grade:       | Top of sign to grade = 23'-3"        |  |  |  |
|                 | Bottom of sign to grade = 18'-8 1/2" |  |  |  |
|                 |                                      |  |  |  |
| Sign B          | 22 1/2" Jason's Deli                 |  |  |  |
| Туре:           | Single-Face Wall Sign                |  |  |  |
| Illumination:   | Internally Illuminated w/ LED's      |  |  |  |

| Sign C          | 55 1/2" J's                          |
|-----------------|--------------------------------------|
| Туре:           | Individual Channel Letters           |
| Illumination:   | Internally Illuminated w/ LED's      |
| Square Footage: | 31.70                                |
| To Grade:       | Top of sign to grade = 18'-9 1/4"    |
|                 | Bottom of sign to grade = 14'-2 1/4" |

52" Honest 2 Goodness
S/F Routed aluminum disc

Top of sign to grade = 18'-11"

Bottom of sign to grade = 15'-1 1/2"

Square Footage:

Sign D

To Grade:

|                 | TTOTT III attilitatoa                |
|-----------------|--------------------------------------|
| Square Footage: | 18.78                                |
|                 |                                      |
| Sign E          | 22 1/2" Jason's Deli                 |
| Туре:           | Single-Face Wall Sign                |
| Illumination:   | Internally Illuminated w/ LED's      |
| Square Footage: | 38.47                                |
| To Grade:       | Top of sign to grade = 16'-4 3/4"    |
|                 | Bottom of sign to grade = 12'-7 1/4" |