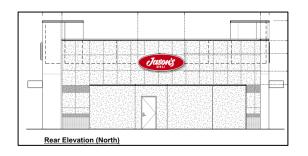

**DESCRIPTION** Variance request to allow wall signs on all four elevations of the building. The sign

regulations limit wall signs to two elevations of a building.

**PUBLIC HEARING DATES** Sign Review Board