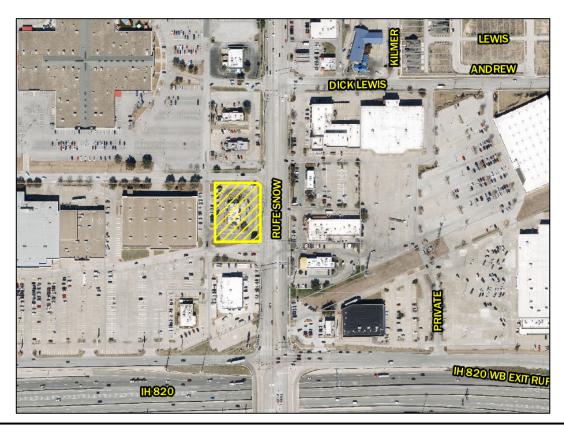

**APPLICANT** Hancock Sign Company

**LOCATION** 5131 Rufe Snow Drive

**REQUEST** Public hearing and consideration of a request from Hancock Sign Company for a

variance to Chapter 106 (Signs) of the North Richland Hills Code of Ordinances at 5131 Rufe Snow Drive, being 1.02 acres described as Lot 6, Block 4, Tapp Addition.

**DESCRIPTION** Variance request to allow wall signs on all four elevations of the building. The sign

regulations limit wall signs to two elevations of a building.

**PUBLIC HEARING DATES** Sign Review Board