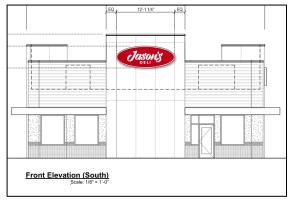

**DESCRIPTION** Variance request to allow wall signs on all four elevations of the building. The sign

regulations limit wall signs to two elevations of a building.

**PUBLIC HEARING DATES** Sign Review Board