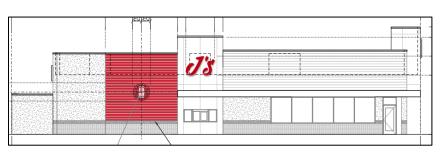

**DESCRIPTION** Variance request to allow wall signs on all four elevations of the building. The sign

regulations limit wall signs to two elevations of a building.

**PUBLIC HEARING DATES** Sign Review Board