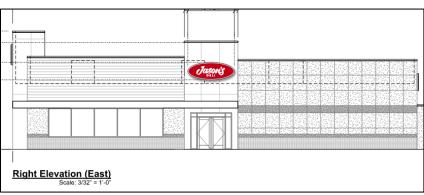

**DESCRIPTION** Variance request to allow wall signs on all four elevations of the building. The sign

regulations limit wall signs to two elevations of a building.

**PUBLIC HEARING DATES** Sign Review Board