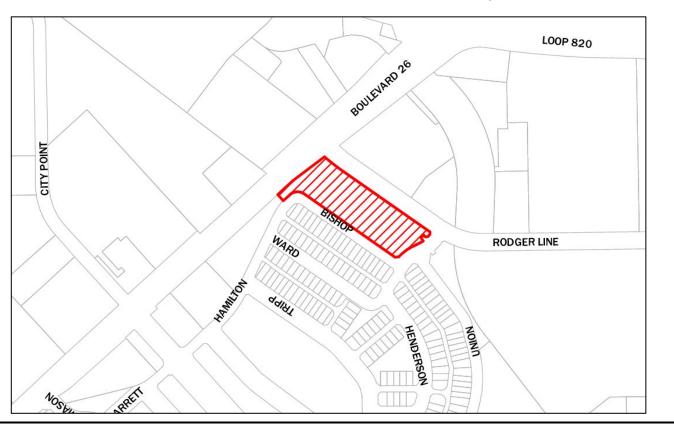

## PUBLIC HEARING NOTICE CASE: ZC24-0099

You are receiving this notice because you are a property owner of record within 200 feet of the property requesting an **amendment to the City Point planned development (PD) zoning district** as shown on the attached map.

- APPLICANT MM3 Hospitality LLC
- **LOCATION** 7656 Boulevard 26

**REQUEST** Public hearing and consideration of a request from MM3 Hospitality LLC for a revision to Planned Development 101 to increase the maximum commercial building height from 45 feet to 52 feet for the primary roofline at 7656 Boulevard 26, being 1.99 acres described as Lot 1, Block 12, City Point Addition.

**DESCRIPTION** Proposed amendment to the commercial building height standard for a Homewood Suites hotel in the City Point development. The amendment would apply only to this site and would revise the maximum allowed height from 45 feet to 52 feet for the primary roofline. The existing allowance for architectural embellishments such as towers and cupolas to exceed the height limits by up to 20 feet would remain.