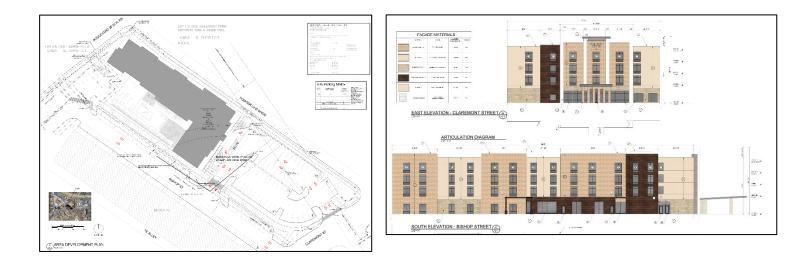

- APPLICANT MM3 Hospitality LLC
- **LOCATION** 7656 Boulevard 26

**REQUEST** Public hearing and consideration of a request from MM3 Hospitality LLC for a revision to Planned Development 101 to increase the maximum commercial building height from 45 feet to 52 feet for the primary roofline at 7656 Boulevard 26, being 1.99 acres described as Lot 1, Block 12, City Point Addition.

**DESCRIPTION** Proposed amendment to the commercial building height standard for a Homewood Suites hotel in the City Point development. The amendment would apply only to this site and would revise the maximum allowed height from 45 feet to 52 feet for the primary roofline. The existing allowance for architectural embellishments such as towers and cupolas to exceed the height limits by up to 20 feet would remain.