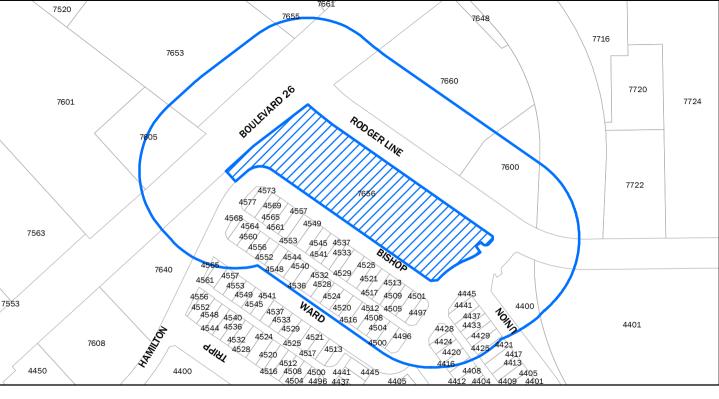

## PUBLIC HEARING NOTICE CASE: ZC24-0099

You are receiving this notice because you are a property owner of record within 200 feet of the property requesting an **amendment to the City Point planned development (PD) zoning district** as shown on the attached map.

## NOTIFIED PROPERTY OWNERS ZC24-0099

| OWNER                               | MAILING ADDRESS                     | CITY STATE              | ZIP   |
|-------------------------------------|-------------------------------------|-------------------------|-------|
| 7601 BLVD 26 LLC                    | 10632 LITTLE PATUXENT PKWY STE 306  | COLUMBIA MD             | 21044 |
| 7660 GRAPEVINE LLC                  | 2501 S OCEAN DR APT 911             | HOLLYWOOD FL            | 33019 |
| AGA, SAHEER S                       | 4533 BISHOP ST                      | NORTH RICHLAND HILLS TX | 76180 |
| AGHA BUSINESS LLC                   | 3001 LACKLAND RD                    | FORT WORTH TX           | 76116 |
| AHMED, NASR                         | 4520 WARD ST                        | NORTH RICHLAND HILLS TX | 76180 |
| AHMEI PROPERTIES LLC                | 4843 COLLEYVILLE BLVD SUITE 251-195 | COLLEYVILLE TX          | 76034 |
| AJANI, ANWAR                        | 4569 BISHOP ST                      | NORTH RICHLAND HILLS TX | 76180 |
| AJANI, SAYEEDA                      | 1921 HELICONIA DR                   | FLOWER MOUND TX         | 75028 |
| ALARIO, KIRSTEN                     | 4552 WARD ST                        | NORTH RICHLAND HILLS TX | 76180 |
| ALIBALOYE, OLUKAYODE                | 4564 WARD ST                        | NORTH RICHLAND HILLS TX | 76180 |
| AMAYA, JENNY CAROLINA               | 1008 CAROLAN AVE APT 2317           | BURLINGAME CA           | 94010 |
| ASHTON DALLAS RESIDENTIAL LLC       | 1800 VALLEY VIEW LN SUITE 100       | FARMERS BRANCH TX       | 75234 |
| AWADALLA, BISHOY                    | 4532 WARD ST                        | NORTH RICHLAND HILLS TX | 76180 |
| BIUS, AMBER                         | 4557 BISHOP ST                      | NORTH RICHLAND HILLS TX | 76180 |
| CANDLERIDGE LIMITED PARTNERSHIP     | 3113 S UNIVERSITY DR                | FORT WORTH TX           | 76109 |
| CB JENI 2020 LLC                    | 2805 N DALLAS PKWY SUITE 400        | PLANO TX                | 75093 |
| CHANG, HANNAH                       | 4421 UNION ST                       | NORTH RICHLAND HILLS TX | 76180 |
| COLUMBIA N HILLS HOSP SUB LP        | PO BOX 1504                         | NASHVILLE TN            | 37202 |
| DO, AUSTIN                          | 4509 BISHOP ST                      | NORTH RICHLAND HILLS TX | 76180 |
| ENGLER JOHN                         | 1363 LAKEVIEW DR                    | SOUTHLAKE TX            | 76092 |
| GANGWANI, RAHIM                     | 4553 BISHOP ST                      | NORTH RICHLAND HILLS TX | 76180 |
| GOOD, GARY                          | 4425 UNION ST                       | NORTH RICHLAND HILLS TX | 76180 |
| GUERRERO, ALTAGRACIA                | 4521 BISHOP ST                      | NORTH RICHLAND HILLS TX | 76180 |
| HELM, CHERYL                        | 4573 BISHOP ST                      | NORTH RICHLAND HILLS TX | 76180 |
| HILLTOP HOMES LLC                   | 6813 STRAUSS                        | COLLEYVILLE TX          | 76034 |
| JACKSON, RAY JR                     | 4545 BISHOP ST                      | NORTH RICHLAND HILLS TX | 76180 |
| IOBST, PETER E                      | 4541 BISHOP ST                      | NORTH RICHLAND HILLS TX | 76180 |
| KAYASTHA, SUMMIT                    | 4501 BISHOP ST                      | NORTH RICHLAND HILLS TX | 76180 |
| KHANAL, BINOD PRASAD                | 4525 BISHOP ST                      | NORTH RICHLAND HILLS TX | 76180 |
| KING, DAVID A                       | 4537 BISHOP ST                      | NORTH RICHLAND HILLS TX | 76180 |
| LACY, SHANNON                       | 4429 UNION ST                       | NORTH RICHLAND HILLS TX | 76180 |
| LEPORE, JAKOB P                     | 4524 WARD ST                        | NORTH RICHLAND HILLS TX | 76180 |
| LIMBU, PRASSANA                     | 3605 LEJOIE                         | COLLEYVILLE TX          | 76034 |
| MALMESBURY REAL ESTATE HOLDINGS LLC | 2432 LADY OF THE LAKE BLVD          | LEWISVILLE TX           | 75056 |
| MARTINEZ, BRYAN                     | 4437 UNION ST                       | NORTH RICHLAND HILLS TX | 76180 |
| MATTAMY TEXAS LLC                   | 1801 WITTINGTON PL                  | FARMERS BRANCH TX       | 75234 |
| MCCLAIN, LAUREN                     | 645 GRAY RD                         | BURLESON TX             | 76028 |
| MENESES LAW PLLC                    | 2900 NORTH LOOP WEST STE 300        | HOUSTON TX              | 77018 |
| MM CITY POINT 53 LLC                | 1800 VALLEY VIEW LN STE 300         | FARMERS BRANCH TX       | 75234 |
| MM3 HOSPITALITY LLC                 | 9425 SAGRADA PARK                   | FORT WORTH TX           | 76126 |
| MORKOS, SAMER                       | 4544 WARD ST                        | NORTH RICHLAND HILLS TX | 76180 |
| MYLES, WILLIAM BRANDON              | 4549 BISHOP ST                      | NORTH RICHLAND HILLS TX | 76180 |
| ODEH PROPERTIES INC                 | PO BOX 530669                       | GRAND PRAIRIE TX        | 75053 |
| ODUSOTE, ADEMOLA                    | 4536 WARD ST                        | NORTH RICHLAND HILLS TX | 76180 |
|                                     |                                     |                         |       |

## NOTIFIED PROPERTY OWNERS ZC24-0099

| OWNER                          | MAILING ADDRESS             | CITY STATE              | ZIP   |
|--------------------------------|-----------------------------|-------------------------|-------|
| PATEL, NEIL                    | 4516 WARD ST                | NORTH RICHLAND HILLS TX | 76180 |
| PECK, CRISTIE                  | 4565 BISHOP ST              | NORTH RICHLAND HILLS TX | 76180 |
| RITCHIE, MICHELLE LYN          | 4529 BISHOP ST              | NORTH RICHLAND HILLS TX | 76180 |
| SRI REAL ESTATE PROPERTIES LLC | 300 JOHNNY BENCH DR STE 300 | OKLAHOMA CITY OK        | 73104 |
| TRAN, SARAH                    | 4504 WARD ST                | NORTH RICHLAND HILLS TX | 76180 |
| UPPULURI, RAMYASAI             | 10829 PEDERNALES FALLS DR   | ARGYLE TX               | 76226 |