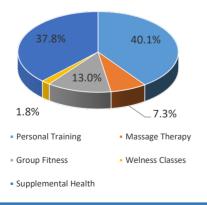

# **Health / Fitness**

### **Health/Fitness Highlights**

Nice February revenue growth over PY in several fitness line items, Personal Training 58.7%, Massage 32%, and Group Fitness revenues by 19%.