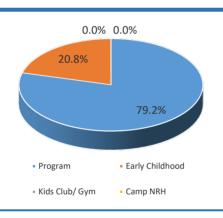

## Youth

#### **Youth Highlights**

YTD Youth Revenues currently up 25% over PY records Youth revenues.