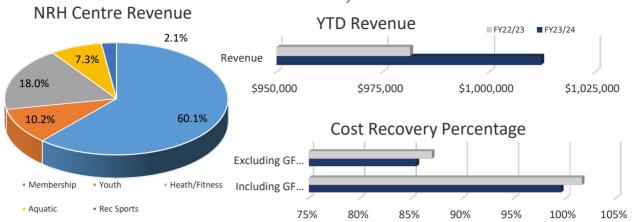

# YTD Membership Revenue

#### **YTD**

|                                      |             |             | לוו               |           |
|--------------------------------------|-------------|-------------|-------------------|-----------|
| Indicator                            | February-24 | February-23 | FY23/24           | FY22/23   |
| Total Facility Revenue (excludes GF  |             |             | ,                 |           |
| Contribution and Grand Hall Revenue) | \$232,567   | \$226,758   | \$1,012,179       | \$981,360 |
| Cost Recovery                        |             |             |                   |           |
| excluding GF Contribution            |             |             | 85.5%             | 87.0%     |
| Cost Recovery                        |             |             | 00.6%             | 101 60/   |
| including GF Contribution            |             |             | 99.6%             | 101.6%    |
| Membership Total Revenue             | \$132,336   | \$135,347   | \$608,794         | \$622,970 |
| Total # of Individual Memberships    | 1,552       | 1,650       |                   |           |
| Total # of Family Memberships        | 1,836       | 1,903       |                   |           |
| Total # Membership Scans             | 22,791      | 21,347      | 110,436           | 103,911   |
| Total Attendance                     | 38,285      | 35,602      | 186,933           | 173,622   |
| Average Daily Attendance             | 1,367       | 1,272       | 1,263             | 1,174     |
| Total Youth Revenue                  | \$19,424    | \$8,127     | \$103,462         | \$87,657  |
| Youth Program Revenue                | \$15,159    | \$3,657     | \$81,933          | \$65,468  |
| Youth Program Participation          | 215         | 89          | 857               | 766       |
| Early Childhood Development          | \$4,265     | \$4,470     | \$21,506          | \$22,189  |
| Camp NRH Revenue                     | \$0         | \$0         | \$23              | \$0       |
| Camp NRH Participation               | 0           | 0           | 0                 | 0         |
| Health/Fitness Total Revenue         | \$46,516    | \$46,332    | \$181,729         | \$144,361 |
| Personal Training                    | \$19,500    | \$12,285    | \$72,895          | \$60,626  |
| Massage Therapy                      | \$2,346     | \$1,774     | \$13,248          | \$8,644   |
| Group Fitness                        | \$5,373     | \$4,511     | \$23,573          | \$19,548  |
| Wellness Classes                     | \$200       | \$295       | \$3,291           | \$670     |
| Supplemental Health Revenue          | \$19,097    | \$27,467    | \$68,722          | \$54,872  |
| Aquatic Total Revenue                | \$16,501    | \$16,357    | \$74 <i>,</i> 306 | \$80,519  |
| Aquatic Birthday Parties             | \$7,428     | \$7,052     | \$32,043          | \$39,040  |
| Aquatic Programs                     | \$8,778     | \$8,715     | \$41,534          | \$39,434  |
| Rec Sports Total Revenue             | \$21,594    | \$13,447    | \$21,594          | \$13,447  |
|                                      |             |             |                   |           |

#### **NRH Centre Highlights**

Total facility revenues came in at \$232,562 for the month of January improving over PY actuals by 2.6%.