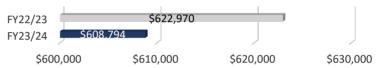

#### **YTD**

|                                      |             |             | לוו               |           |
|--------------------------------------|-------------|-------------|-------------------|-----------|
| Indicator                            | February-24 | February-23 | FY23/24           | FY22/23   |
| Total Facility Revenue (excludes GF  |             |             | ,                 |           |
| Contribution and Grand Hall Revenue) | \$232,567   | \$226,758   | \$1,012,179       | \$981,360 |
| Cost Recovery                        |             |             |                   |           |
| excluding GF Contribution            |             |             | 85.5%             | 87.0%     |
| Cost Recovery                        |             |             | 00.6%             | 101 60/   |
| including GF Contribution            |             |             | 99.6%             | 101.6%    |
| Membership Total Revenue             | \$132,336   | \$135,347   | \$608,794         | \$622,970 |
| Total # of Individual Memberships    | 1,552       | 1,650       |                   |           |
| Total # of Family Memberships        | 1,836       | 1,903       |                   |           |
| Total # Membership Scans             | 22,791      | 21,347      | 110,436           | 103,911   |
| Total Attendance                     | 38,285      | 35,602      | 186,933           | 173,622   |
| Average Daily Attendance             | 1,367       | 1,272       | 1,263             | 1,174     |
| Total Youth Revenue                  | \$19,424    | \$8,127     | \$103,462         | \$87,657  |
| Youth Program Revenue                | \$15,159    | \$3,657     | \$81,933          | \$65,468  |
| Youth Program Participation          | 215         | 89          | 857               | 766       |
| Early Childhood Development          | \$4,265     | \$4,470     | \$21,506          | \$22,189  |
| Camp NRH Revenue                     | \$0         | \$0         | \$23              | \$0       |
| Camp NRH Participation               | 0           | 0           | 0                 | 0         |
| Health/Fitness Total Revenue         | \$46,516    | \$46,332    | \$181,729         | \$144,361 |
| Personal Training                    | \$19,500    | \$12,285    | \$72,895          | \$60,626  |
| Massage Therapy                      | \$2,346     | \$1,774     | \$13,248          | \$8,644   |
| Group Fitness                        | \$5,373     | \$4,511     | \$23,573          | \$19,548  |
| Wellness Classes                     | \$200       | \$295       | \$3,291           | \$670     |
| Supplemental Health Revenue          | \$19,097    | \$27,467    | \$68,722          | \$54,872  |
| Aquatic Total Revenue                | \$16,501    | \$16,357    | \$74 <i>,</i> 306 | \$80,519  |
| Aquatic Birthday Parties             | \$7,428     | \$7,052     | \$32,043          | \$39,040  |
| Aquatic Programs                     | \$8,778     | \$8,715     | \$41,534          | \$39,434  |
| Rec Sports Total Revenue             | \$21,594    | \$13,447    | \$21,594          | \$13,447  |
|                                      |             |             |                   |           |

### **Membership Highlights**

Membership Attendance continues to be on a record pace with February being the 5th consecutive month of highest total facility attendance since the centre's opening in 2012.