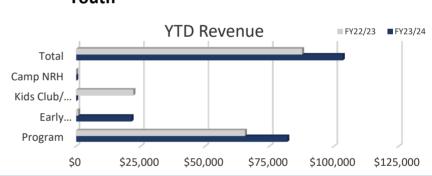

## Youth

#### **Youth Highlights**

YTD Youth Revenues currently up 25% over PY records Youth revenues.