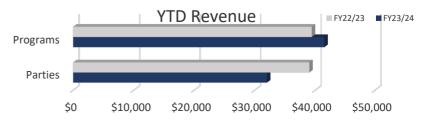

## Aquatics

#### **YTD**

|                                      |             |             | לוו               |           |
|--------------------------------------|-------------|-------------|-------------------|-----------|
| Indicator                            | February-24 | February-23 | FY23/24           | FY22/23   |
| Total Facility Revenue (excludes GF  |             |             | ,                 |           |
| Contribution and Grand Hall Revenue) | \$232,567   | \$226,758   | \$1,012,179       | \$981,360 |
| Cost Recovery                        |             |             |                   |           |
| excluding GF Contribution            |             |             | 85.5%             | 87.0%     |
| Cost Recovery                        |             |             | 00.6%             | 101 60/   |
| including GF Contribution            |             |             | 99.6%             | 101.6%    |
| Membership Total Revenue             | \$132,336   | \$135,347   | \$608,794         | \$622,970 |
| Total # of Individual Memberships    | 1,552       | 1,650       |                   |           |
| Total # of Family Memberships        | 1,836       | 1,903       |                   |           |
| Total # Membership Scans             | 22,791      | 21,347      | 110,436           | 103,911   |
| Total Attendance                     | 38,285      | 35,602      | 186,933           | 173,622   |
| Average Daily Attendance             | 1,367       | 1,272       | 1,263             | 1,174     |
| Total Youth Revenue                  | \$19,424    | \$8,127     | \$103,462         | \$87,657  |
| Youth Program Revenue                | \$15,159    | \$3,657     | \$81,933          | \$65,468  |
| Youth Program Participation          | 215         | 89          | 857               | 766       |
| Early Childhood Development          | \$4,265     | \$4,470     | \$21,506          | \$22,189  |
| Camp NRH Revenue                     | \$0         | \$0         | \$23              | \$0       |
| Camp NRH Participation               | 0           | 0           | 0                 | 0         |
| Health/Fitness Total Revenue         | \$46,516    | \$46,332    | \$181,729         | \$144,361 |
| Personal Training                    | \$19,500    | \$12,285    | \$72,895          | \$60,626  |
| Massage Therapy                      | \$2,346     | \$1,774     | \$13,248          | \$8,644   |
| Group Fitness                        | \$5,373     | \$4,511     | \$23,573          | \$19,548  |
| Wellness Classes                     | \$200       | \$295       | \$3,291           | \$670     |
| Supplemental Health Revenue          | \$19,097    | \$27,467    | \$68,722          | \$54,872  |
| Aquatic Total Revenue                | \$16,501    | \$16,357    | \$74 <i>,</i> 306 | \$80,519  |
| Aquatic Birthday Parties             | \$7,428     | \$7,052     | \$32,043          | \$39,040  |
| Aquatic Programs                     | \$8,778     | \$8,715     | \$41,534          | \$39,434  |
| Rec Sports Total Revenue             | \$21,594    | \$13,447    | \$21,594          | \$13,447  |
|                                      |             |             |                   |           |

#### **Aquatic Highlights**

Total Aquatic Revenues came in at \$16,501, running flat to PY actuals.