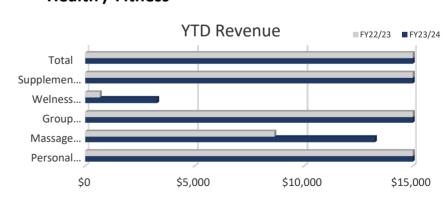

# **Health / Fitness**

### **Health/Fitness Highlights**

Nice February revenue growth over PY in several fitness line items, Personal Training 58.7%, Massage 32%, and Group Fitness revenues by 19%.