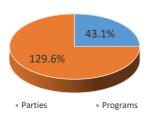

## Aquatics

#### **Aquatic Highlights**

Total Aquatic Revenues came in at \$16,501, running flat to PY actuals.