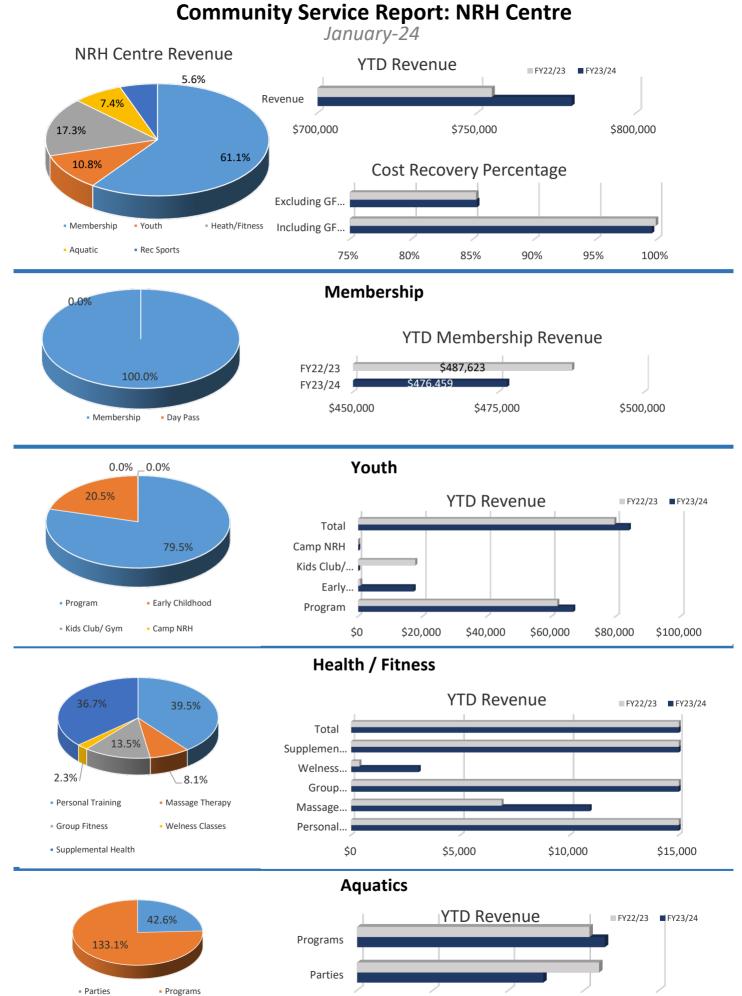

\$0

\$10,000

\$20,000

\$30,000 \$40,000

| Indicator                            | Month to Month |            | YTD       |           |
|--------------------------------------|----------------|------------|-----------|-----------|
|                                      | January-24     | January-23 | FY23/24   | FY22/23   |
| Total Facility Revenue (excludes GF  |                |            |           |           |
| Contribution and Grand Hall Revenue) | \$275,009      | \$258,956  | \$779,612 | \$754,602 |
| Cost Recovery                        |                |            | 85.3%     | 85.2%     |
| excluding GF Contribution            |                |            | 05.570    | 03.270    |
| Cost Recovery                        |                |            | 99.6%     | 99.9%     |
| including GF Contribution            |                |            | 99.0%     | 55.5%     |
| Membership Total Revenue             | \$160,550      | \$160,003  | \$476,459 | \$487,623 |
| Total # of Individual Memberships    | 1,754          | 1,869      |           |           |
| Total # of Family Memberships        | 2,041          | 2,115      |           |           |
| Total # Membership Scans             | 24,820         | 24,423     | 87,645    | 82,564    |
| Total Attendance                     | 40,837         | 39,909     | 148,648   | 138,020   |
| Average Daily Attendance             | 1,317          | 1,287      | 1,239     | 1,150     |
| Total Youth Revenue                  | \$36,797       | \$38,856   | \$84,038  | \$79,531  |
| Youth Program Revenue                | \$32,532       | \$34,343   | \$66,774  | \$61,811  |
| Youth Program Participation          | 278            | 279        | 642       | 677       |
| Early Childhood Development          | \$4,265        | \$4,513    | \$17,241  | \$17,719  |
| Camp NRH Revenue                     | \$0            | \$0        | \$23      | \$0       |
| Camp NRH Participation               | 0              | 0          | 0         | 0         |
| Health/Fitness Total Revenue         | \$44,154       | \$28,566   | \$135,213 | \$98,029  |
| Personal Training                    | \$18,220       | \$12,591   | \$53,395  | \$48,341  |
| Massage Therapy                      | \$2,540        | \$1,567    | \$10,902  | \$6,870   |
| Group Fitness                        | \$5,354        | \$5,515    | \$18,200  | \$15,038  |
| Wellness Classes                     | \$655          | \$135      | \$3,091   | \$375     |
| Supplemental Health Revenue          | \$17,385       | \$8,757    | \$49,625  | \$27,405  |
| Aquatic Total Revenue                | \$21,774       | \$26,464   | \$57,806  | \$64,162  |
| Aquatic Birthday Parties             | \$6,855        | \$7,930    | \$24,615  | \$31,988  |
| Aquatic Programs                     | \$14,759       | \$18,359   | \$32,756  | \$30,719  |
| Rec Sports Total Revenue             | \$43,347       | \$38,856   | \$43,347  | \$38,856  |

# **NRH Centre Highlights**

Total facility revenues came in at \$275,009 for the month of January improving over PY actuals by 6.2%.

# **Membership Highlights**

Membership sales came in at \$160,550 for the month of January, running flat to PY actuals. We were happy to hit this target keeping us on pace YTD with PY's record membership revenues.

## **Youth Highlights**

Youth program revenues generated \$32,522, flat to PY. YTD Youth revenues are up 8% over PY's record revenue benchmark.

# Health/Fitness Highlights

Nice January revenue growth over PY in several fitness line items, Personal Training 44.7%, Massage 62%, and Supplemental Membership revenues by 98%. We have healthy leads in all line items and expect to keep that trend going the remainder of the year.

# **Aquatic Highlights**

Generated \$14,759 in total aquatic revenues, YTD we are outpacing PY actuals by 6.6%