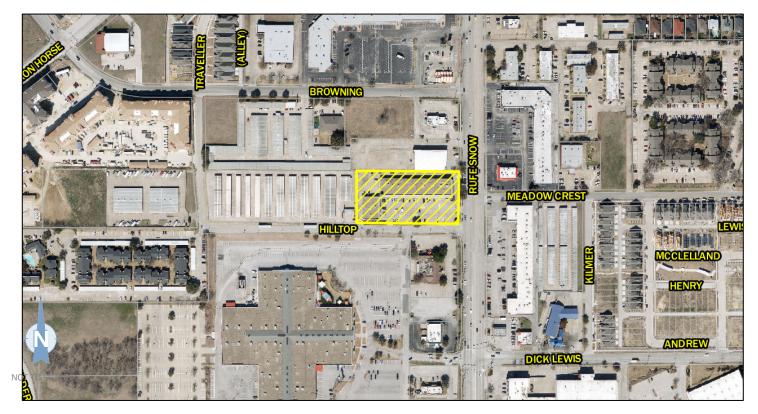

- APPLICANT Blue Mound Cafe
- **LOCATION** 6455 Hilltop Drive Suite 101
- **REQUEST** Public hearing and consideration of a request from Blue Mound Cafe for a special use permit to allow a deviation from the luminous tube lighting standards, being 2.13 acres described as Lot 2, Block 3, Tapp Addition.

**DESCRIPTION** Proposed deviation from the luminous tube lighting (LED strip lighting) standards to allow lighting to be attached and used to outline windows and doors of the business space.

**PUBLIC HEARING DATES**Planning and Zoning Commission7:00 PM Thursday, April 4, 2024