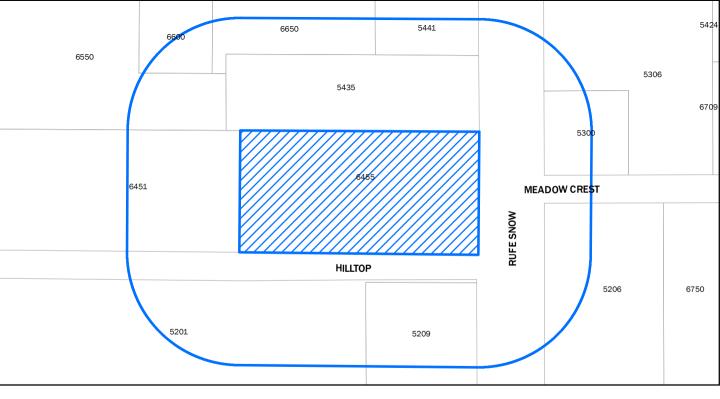

## PUBLIC HEARING NOTICE CASE: ZC23-0096

You are receiving this notice because you are a property owner of record within 200 feet of the property requesting a **special use permit** as shown on the attached map.

- APPLICANT Blue Mound Cafe
- **LOCATION** 6455 Hilltop Drive Suite 101
- **REQUEST** Public hearing and consideration of a request from Blue Mound Cafe for a special use permit to allow a deviation from the luminous tube lighting standards, being 2.13 acres described as Lot 2, Block 3, Tapp Addition.

## NOTIFIED PROPERTY OWNERS ZC24-0096

| OWNER                           | MAILING ADDRESS                | CITY STATE              | ZIP   |
|---------------------------------|--------------------------------|-------------------------|-------|
| 5306 RUFE SNOW LLC              | 2701 CUSTER PKWY STE 706       | RICHARDSON TX           | 75080 |
| 6455 HILLTOP                    | PO BOX 670551                  | DALLAS TX               | 75367 |
| BIPNRH LLC                      | 17350 STATE HIGHWAY 249 STE 22 | HOUSTON TX              | 77064 |
| BRADBURY POINTE LLC             | 213 DEODAR LN                  | BRADBURY CA             | 91008 |
| BROWNING PRESCHOOL LLC          | 6600 BROWNING DR               | NORTH RICHLAND HILLS TX | 76180 |
| FB-ARMY NAVY WAREHOUSE LLC      | 302 E MAIN ST                  | GRAND PRAIRIE TX        | 75050 |
| LK POP DFW LLC                  | 10190 KATY FWY SUITE 350       | HOUSTON TX              | 77043 |
| RSMC PROPERTIES LLC             | 6504 MEADOW LAKES CT           | NORTH RICHLAND HILLS TX | 76180 |
| SHELLBELL ENTERPRISES LP, THE   | 201 SILVIA CT                  | LOS ALTOS CA            | 94024 |
| SIXTEEN SAC SELF-STORAGE CORP   | 207 E CLARENDON                | PHOENIX AZ              | 85012 |
| VALENTINO BONSER PROPERTIES LLC | 1625 SW CLIFTON ST             | PORTLAND OR             | 97201 |
| VOLLINTINE, CARY                | 2401 NW BOCA BLVD              | BOCA RATON FL           | 33431 |