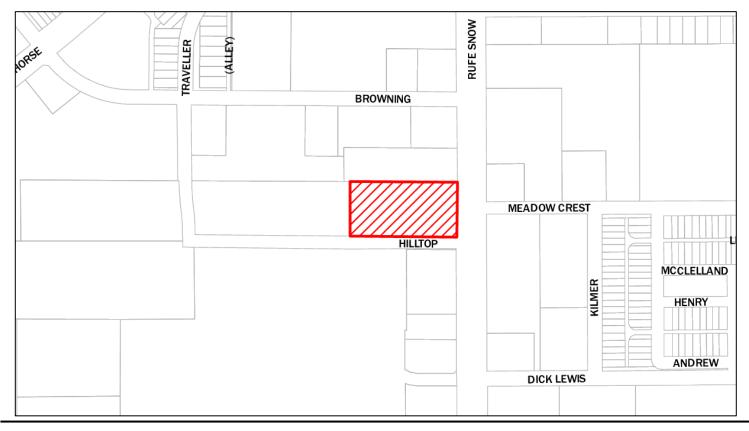

- APPLICANT Blue Mound Cafe
- **LOCATION** 6455 Hilltop Drive Suite 101
- **REQUEST** Public hearing and consideration of a request from Blue Mound Cafe for a special use permit to allow a deviation from the luminous tube lighting standards, being 2.13 acres described as Lot 2, Block 3, Tapp Addition.

**DESCRIPTION** Proposed deviation from the luminous tube lighting (LED strip lighting) standards to allow lighting to be attached and used to outline windows and doors of the business space.

**PUBLIC HEARING DATES**Planning and Zoning Commission7:00 PM Thursday, April 4, 2024