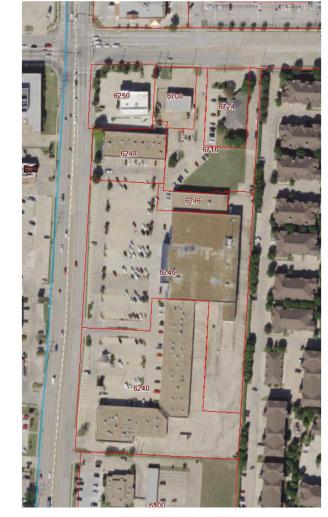

Northland Shopping Center Addition, Block 1, Lot 4R 6246 Rufe Snow Dr. North Richland Hills, TX 76180 LEGAL DESCRIPTION:

AREA = 173.000 S.F. (3.97 ACRES). PROPERTY AREA:

EXISTING ZONING: C-1 (COMMERCIAL) PROPOSED ZONING: C-1 (COMMERCIAL)

PROPOSED USE: SETBACKS:

FRONT = 25' SIDE = NONE REAR = 35' (ABUTS RESIDENTIAL)

PARKING PROVIDED: 188 SPACES (5 H.C. ACCESSIBLE)

HANDICAP STALLS REQUIRED: 3, HANDICAP STALLS PROVIDED: 5

HOURS OF OPERATION:

| EXISTING SITE DATA -                           | BLOCK 1; LO          | T 4R                                      |                |
|------------------------------------------------|----------------------|-------------------------------------------|----------------|
|                                                | AREA (AC)            | AREA (SF)                                 | RATIO          |
| PROJECT SITE                                   | 3.93                 | 171,200                                   |                |
| BUILDING FLOOR AREA                            | 1.15                 | 50,000                                    | 29.2%          |
| PAVEMENT (ASP. & CONC.)                        | 2.76                 | 120,300                                   | 70.3%          |
| TOTAL IMPERVIOUS                               | 3.91                 | 170,300                                   | 99.5%          |
| LANDSCAPE/ OPEN SPACE                          | 0.02                 | 900                                       | 0.5%           |
| PROPOSED SITE DATA                             | - BLOCK 1; L         | OT 4R                                     |                |
|                                                | AREA (AC)            |                                           |                |
| PROJECT SITE                                   | AREA (AC)            | AREA (SF)                                 | RATIO          |
| PROJECT SITE                                   | 3.93                 | AREA (SF)<br>171,200                      |                |
| BUILDING FLOOR AREA                            | 3.93<br>1.15         | AREA (SF)<br>171,200<br>50,000            | 29.2%          |
| BUILDING FLOOR AREA<br>PAVEMENT (ASP. & CONC.) | 3.93<br>1.15<br>2.76 | AREA (SF)<br>171,200<br>50,000<br>120,300 | 29.2%<br>70.3% |
| BUILDING FLOOR AREA                            | 3.93<br>1.15         | AREA (SF)<br>171,200<br>50,000            | 29.2%          |

## FIRE PROTECTION:

PROPOSED BIOLIFE SPACE INCLUDES A COMPLETE FIRE SPRINKLER SYSTEM TO BE INSTALLED AS PART OF BUILDING RENOVATIONS

KEY: PRIMARY SITE (NORTHLAND SHOPPING CENTER ADDITION; BLOCK 1, LOT 4R)
ADDITIONAL LOTS IN NORTHLAND SHOPPING CENTER
(LOTS 2R. 3R, 5R, 6)

## SURVEY NOTES:

- 1. PROPERTY AND LOT LINES SHOWN AS SCALED FROM REPLAT OF NORTHLAND SHOPPING CENTER ADDITION, RECORD VOLUME "388-211", DATED AUGUST 27, 1987. SEE C.1.1
  2. SITE IMPROVEMENTS SHOWN AS SCALED FROM GOOGLE EARTH IMAGE, JAN. 05, 2019. PROPERTY LINES PLACED BASED ON GIS BOUNDARY LOCATION.
  3. DIMENSIONS SHOWN ARE APPROXIMATE. TO BE VERIFIED WITH EXISTING CONDITIONS SURVEY.