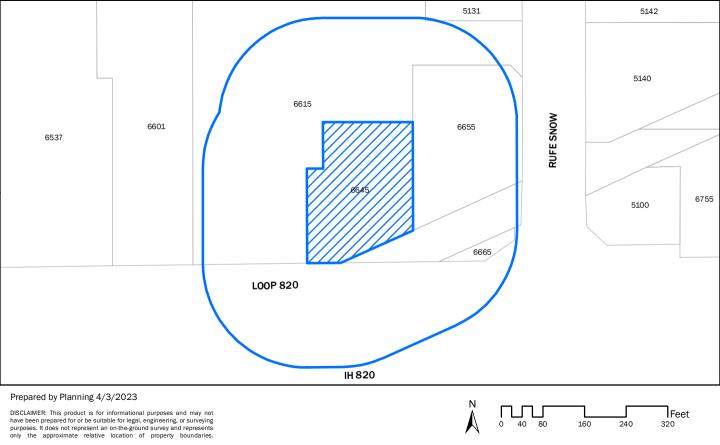

## PUBLIC HEARING NOTICE CASE: SRB23-0008

«OWNER»

«MAILING\_ADDRESS»

«CITY\_STATE» «ZIP»

You are receiving this notice because you are a property owner of record within 200 feet of the property requesting a **sign variance** as shown on the attached map.

Loop 820, being 1.064 acres described as Lot 7, Block 4, Tapp Addition.

**DESCRIPTION** Variance request to replace existing Applebee's pole sign with a 65-foot tall, 400-

square-foot multi-tenant pole sign. The proposed sign height and area are permitted at this location. The proposed sign would serve the future Chick-fil-A restaurant and an off-site tenant in the shopping center. A variance is required to allow off-site

## NOTIFIED PROPERTY OWNERS SRB23-0008

| OWNER                          | MAILING ADDRESS         | CITY STATE | ZIP   |
|--------------------------------|-------------------------|------------|-------|
| 820 LLC                        | 438 CAVE RIVER DR       | PLANO, TX  | 75094 |
| NORTH RICHLAND HILLS PADS LLC  | 415 E HYMAN AVE STE 401 | ASPEN, CO  | 81611 |
| ONCOR ELECTRIC DELIVERY CO LLC | PO BOX 139100           | DALLAS, TX | 75313 |