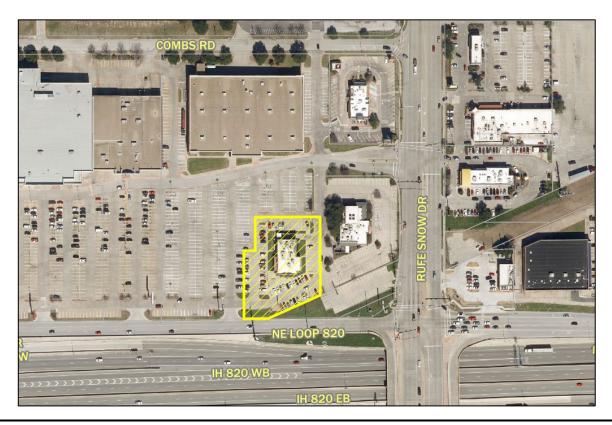

**APPLICANT** EZZI Signs, Inc.

**LOCATION** 6645 NE Loop 820

**REQUEST** Public hearing and consideration of a request from EZZI Signs for a variance to

Chapter 106 (Signs) of the North Richland Hills Code of Ordinances at 6645 NE

Loop 820, being 1.064 acres described as Lot 7, Block 4, Tapp Addition.

**DESCRIPTION** Variance request to replace existing Applebee's pole sign with a 65-foot tall, 400-

square-foot multi-tenant pole sign. The proposed sign height and area are permitted at this location. The proposed sign would serve the future Chick-fil-A restaurant and an off-site tenant in the shopping center. A variance is required to allow off-site