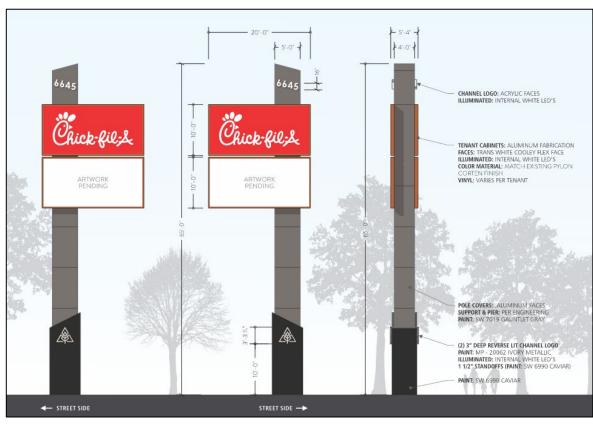

Loop 820, being 1.064 acres described as Lot 7, Block 4, Tapp Addition.

**DESCRIPTION** Variance request to replace existing Applebee's pole sign with a 65-foot tall, 400-

square-foot multi-tenant pole sign. The proposed sign height and area are permitted at this location. The proposed sign would serve the future Chick-fil-A restaurant and an off-site tenant in the shopping center. A variance is required to allow off-site