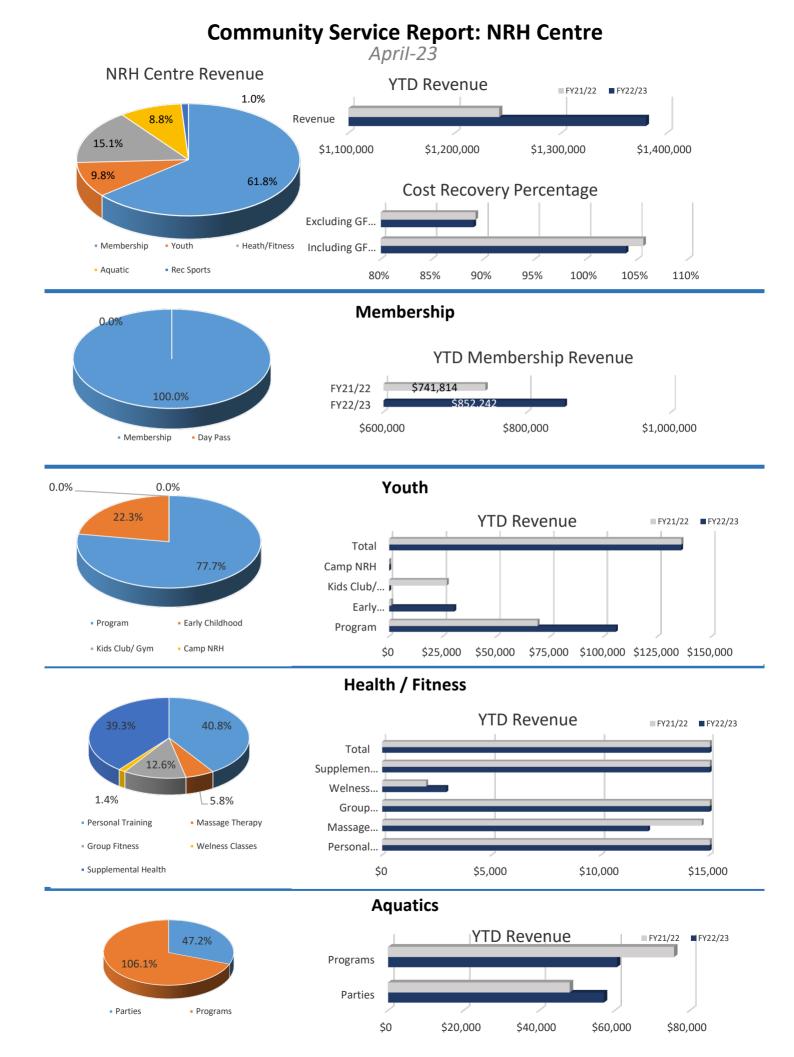

| Indicator                            | Month to Month |                   | YTD         |             |
|--------------------------------------|----------------|-------------------|-------------|-------------|
|                                      | April-23       | April-22          | FY22/23     | FY21/22     |
| Total Facility Revenue (excludes GF  |                |                   |             |             |
| Contribution and Grand Hall Revenue) | \$200,223      | \$197,402         | \$1,379,954 | \$1,241,700 |
| Cost Recovery                        |                |                   | 89.0%       | 89.2%       |
| excluding GF Contribution            |                |                   | 05.070      | 05.270      |
| Cost Recovery                        |                |                   | 103.9%      | 105.6%      |
| including GF Contribution            |                |                   | 105.5%      | 105.070     |
| Membership Total Revenue             | \$111,144      | \$116,274         | \$852,242   | \$741,814   |
| Total # of Individual Memberships    | 1,681          | 1,452             |             |             |
| Total # of Family Memberships        | 1,964          | 1,705             |             |             |
| Total # Membership Scans             | 21,569         | 20,925            | 149,680     | 133,304     |
| Total Attendance                     | 37,379         | 34,566            | 252,257     | 219,702     |
| Average Daily Attendance             | 1,289          | 1,152             | 1,213       | 1,049       |
| Total Youth Revenue                  | \$7,898        | \$1,087           | \$135,870   | \$136,010   |
| Youth Program Revenue                | \$3,363        | \$207             | \$105,563   | \$69,070    |
| Youth Program Participation          | 69             | 26                | 1162        | 895         |
| Early Childhood Development          | \$4,535        | \$3,645           | \$30,306    | \$26,815    |
| Camp NRH Revenue                     | \$0            | -\$2,765          | \$0         | \$40,125    |
| Camp NRH Participation               | 0              | 0                 | 0           | 0           |
| Health/Fitness Total Revenue         | \$39,190       | \$39 <i>,</i> 895 | \$208,768   | \$196,302   |
| Personal Training                    | \$13,103       | \$10,190          | \$85,159    | \$77,065    |
| Massage Therapy                      | \$1,824        | \$1,821           | \$12,152    | \$14,630    |
| Group Fitness                        | \$3,332        | \$2,590           | \$26,389    | \$18,479    |
| Wellness Classes                     | \$1,942        | \$779             | \$2,932     | \$2,009     |
| Supplemental Health Revenue          | \$18,989       | \$24,515          | \$82,136    | \$84,120    |
| Aquatic Total Revenue                | \$30,733       | \$33,570          | \$120,801   | \$125,121   |
| Aquatic Birthday Parties             | \$9,538        | \$8 <i>,</i> 370  | \$57,042    | \$48,003    |
| Aquatic Programs                     | \$20,800       | \$24,507          | \$60,514    | \$75,730    |
| Rec Sports Total Revenue             | \$14,143       | \$3,612           | \$14,143    | \$3,612     |

# **NRH Centre Highlights**

Cost Recovery YTD currently sits at 89% w/o GF Contributions and 103.9% w GF Contributions

## Membership Highlights

Membership Revenues generated \$111,144 for the month, missing PY actuals by 4%. YTD membership is currently up \$110,428 or 14.8% over YTD PY actuals

## **Youth Highlights**

Youth program revenues generated \$3,363 for the month, improving over PY actuals by \$3,156; Early Childhood continues to be strong, YTD it's up 13% over PY; Camp NRH is sold out again for 2023

## Health/Fitness Highlights

Nice growth over PY in April for Personal Training (28%), Group Fitness (28%), Wellness Classes (149%)

## **Aquatic Highlights**

Aquatic Parties generated \$9,538 in total revenues improving over PY actuals by 14%