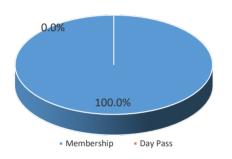

#### Month to Month

| \ /= | _ | _  |
|------|---|----|
| v    |   | ı١ |
|      |   | ப  |

|                                                                             | WOULD C          |                  |             | וט          |
|-----------------------------------------------------------------------------|------------------|------------------|-------------|-------------|
| Indicator                                                                   | March-23         | March-22         | FY22/23     | FY21/22     |
| Total Facility Revenue (excludes GF<br>Contribution and Grand Hall Revenue) | \$198,372        | \$222,708        | \$1,179,732 | \$1,044,298 |
| Cost Recovery excluding GF Contribution                                     |                  |                  | 88.6%       | 87.2%       |
| Cost Recovery including GF Contribution                                     |                  |                  | 103.4%      | 103.7%      |
| Membership Total Revenue                                                    | \$118,128        | \$142,396        | \$741,098   | \$625,540   |
| Total # of Individual Memberships                                           | 1,752            | 1,356            |             |             |
| Total # of Family Memberships                                               | 2,015            | 1,583            |             |             |
| Total # Membership Scans                                                    | 24,200           | 22,454           | 128,111     | 112,379     |
| Total Attendance                                                            | 41,256           | 37,715           | 214,878     | 185,136     |
| Average Daily Attendance                                                    | 1,331            | 1,217            | 1,200       | 1,032       |
| Total Youth Revenue                                                         | \$40,314         | \$34,841         | \$127,972   | \$134,923   |
| Youth Program Revenue                                                       | \$36,732         | \$26,421         | \$102,200   | \$68,863    |
| Youth Program Participation                                                 | 327              | 288              | 1093        | 869         |
| Early Childhood Development                                                 | \$3 <i>,</i> 582 | \$3,645          | \$25,771    | \$23,170    |
| Camp NRH Revenue                                                            | \$0              | \$4 <i>,</i> 775 | \$0         | \$42,890    |
| Camp NRH Participation                                                      | 0                | 0                | 0           | 0           |
| Health/Fitness Total Revenue                                                | \$25,217         | \$29,160         | \$169,578   | \$156,407   |
| Personal Training                                                           | \$11,430         | \$16,730         | \$72,056    | \$66,875    |
| Massage Therapy                                                             | \$1,684          | \$2,590          | \$10,328    | \$12,809    |
| Group Fitness                                                               | \$3 <i>,</i> 508 | \$2,803          | \$23,056    | \$15,888    |
| Wellness Classes                                                            | \$320            | \$220            | \$990       | \$1,230     |
| Supplemental Health Revenue                                                 | \$8,275          | \$6,817          | \$63,147    | \$59,605    |
| Aquatic Total Revenue                                                       | \$9,550          | \$12,143         | \$90,068    | \$91,552    |
| Aquatic Birthday Parties                                                    | \$8 <i>,</i> 465 | \$8,468          | \$47,504    | \$39,633    |
| Aquatic Programs                                                            | \$280            | \$3,525          | \$39,714    | \$51,223    |
| Rec Sports Total Revenue                                                    | \$40,314         | \$34,796         | \$40,314    | \$34,796    |

#### **NRH Centre Highlights**

Total Cost Recovery came in at 89% w/o GF contributions and 103.4% w GF contributions running relatively flat to PY actuals