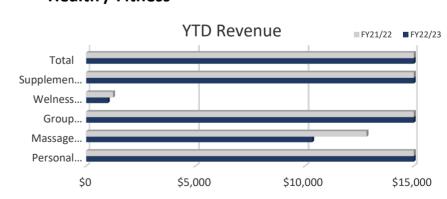

#### **Health/Fitness Highlights**

Supplemental insurance continues to be on the rise, now outpacing PY totals, but still behind historical levels.