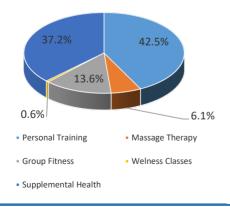

#### **Health/Fitness Highlights**

Supplemental insurance continues to be on the rise, now outpacing PY totals, but still behind historical levels.