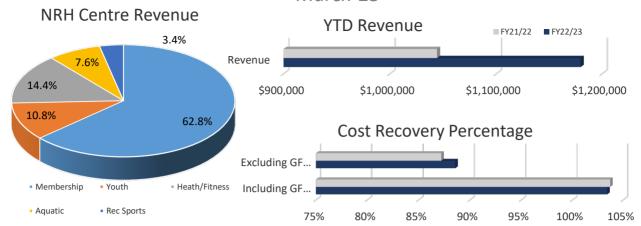

#### Month to Month

| \ /= | _ | _  |
|------|---|----|
| v    |   | ı١ |
|      |   | ப  |

|                                                                             | WOULD C          |                  |             | וט          |
|-----------------------------------------------------------------------------|------------------|------------------|-------------|-------------|
| Indicator                                                                   | March-23         | March-22         | FY22/23     | FY21/22     |
| Total Facility Revenue (excludes GF<br>Contribution and Grand Hall Revenue) | \$198,372        | \$222,708        | \$1,179,732 | \$1,044,298 |
| Cost Recovery excluding GF Contribution                                     |                  |                  | 88.6%       | 87.2%       |
| Cost Recovery including GF Contribution                                     |                  |                  | 103.4%      | 103.7%      |
| Membership Total Revenue                                                    | \$118,128        | \$142,396        | \$741,098   | \$625,540   |
| Total # of Individual Memberships                                           | 1,752            | 1,356            |             |             |
| Total # of Family Memberships                                               | 2,015            | 1,583            |             |             |
| Total # Membership Scans                                                    | 24,200           | 22,454           | 128,111     | 112,379     |
| Total Attendance                                                            | 41,256           | 37,715           | 214,878     | 185,136     |
| Average Daily Attendance                                                    | 1,331            | 1,217            | 1,200       | 1,032       |
| Total Youth Revenue                                                         | \$40,314         | \$34,841         | \$127,972   | \$134,923   |
| Youth Program Revenue                                                       | \$36,732         | \$26,421         | \$102,200   | \$68,863    |
| Youth Program Participation                                                 | 327              | 288              | 1093        | 869         |
| Early Childhood Development                                                 | \$3 <i>,</i> 582 | \$3,645          | \$25,771    | \$23,170    |
| Camp NRH Revenue                                                            | \$0              | \$4 <i>,</i> 775 | \$0         | \$42,890    |
| Camp NRH Participation                                                      | 0                | 0                | 0           | 0           |
| Health/Fitness Total Revenue                                                | \$25,217         | \$29,160         | \$169,578   | \$156,407   |
| Personal Training                                                           | \$11,430         | \$16,730         | \$72,056    | \$66,875    |
| Massage Therapy                                                             | \$1,684          | \$2,590          | \$10,328    | \$12,809    |
| Group Fitness                                                               | \$3 <i>,</i> 508 | \$2,803          | \$23,056    | \$15,888    |
| Wellness Classes                                                            | \$320            | \$220            | \$990       | \$1,230     |
| Supplemental Health Revenue                                                 | \$8,275          | \$6,817          | \$63,147    | \$59,605    |
| Aquatic Total Revenue                                                       | \$9,550          | \$12,143         | \$90,068    | \$91,552    |
| Aquatic Birthday Parties                                                    | \$8 <i>,</i> 465 | \$8,468          | \$47,504    | \$39,633    |
| Aquatic Programs                                                            | \$280            | \$3,525          | \$39,714    | \$51,223    |
| Rec Sports Total Revenue                                                    | \$40,314         | \$34,796         | \$40,314    | \$34,796    |

#### **NRH Centre Highlights**

Total Cost Recovery came in at 89% w/o GF contributions and 103.4% w GF contributions running relatively flat to PY actuals