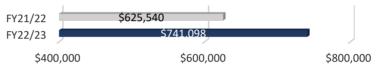

#### Month to Month

| \ /= | _ | _  |
|------|---|----|
| v    |   | ı١ |
|      |   | ப  |

|                                                                             | WOULD C          |                  |             | וט          |
|-----------------------------------------------------------------------------|------------------|------------------|-------------|-------------|
| Indicator                                                                   | March-23         | March-22         | FY22/23     | FY21/22     |
| Total Facility Revenue (excludes GF<br>Contribution and Grand Hall Revenue) | \$198,372        | \$222,708        | \$1,179,732 | \$1,044,298 |
| Cost Recovery excluding GF Contribution                                     |                  |                  | 88.6%       | 87.2%       |
| Cost Recovery including GF Contribution                                     |                  |                  | 103.4%      | 103.7%      |
| Membership Total Revenue                                                    | \$118,128        | \$142,396        | \$741,098   | \$625,540   |
| Total # of Individual Memberships                                           | 1,752            | 1,356            |             |             |
| Total # of Family Memberships                                               | 2,015            | 1,583            |             |             |
| Total # Membership Scans                                                    | 24,200           | 22,454           | 128,111     | 112,379     |
| Total Attendance                                                            | 41,256           | 37,715           | 214,878     | 185,136     |
| Average Daily Attendance                                                    | 1,331            | 1,217            | 1,200       | 1,032       |
| Total Youth Revenue                                                         | \$40,314         | \$34,841         | \$127,972   | \$134,923   |
| Youth Program Revenue                                                       | \$36,732         | \$26,421         | \$102,200   | \$68,863    |
| Youth Program Participation                                                 | 327              | 288              | 1093        | 869         |
| Early Childhood Development                                                 | \$3 <i>,</i> 582 | \$3,645          | \$25,771    | \$23,170    |
| Camp NRH Revenue                                                            | \$0              | \$4 <i>,</i> 775 | \$0         | \$42,890    |
| Camp NRH Participation                                                      | 0                | 0                | 0           | 0           |
| Health/Fitness Total Revenue                                                | \$25,217         | \$29,160         | \$169,578   | \$156,407   |
| Personal Training                                                           | \$11,430         | \$16,730         | \$72,056    | \$66,875    |
| Massage Therapy                                                             | \$1,684          | \$2,590          | \$10,328    | \$12,809    |
| Group Fitness                                                               | \$3 <i>,</i> 508 | \$2,803          | \$23,056    | \$15,888    |
| Wellness Classes                                                            | \$320            | \$220            | \$990       | \$1,230     |
| Supplemental Health Revenue                                                 | \$8,275          | \$6,817          | \$63,147    | \$59,605    |
| Aquatic Total Revenue                                                       | \$9,550          | \$12,143         | \$90,068    | \$91,552    |
| Aquatic Birthday Parties                                                    | \$8 <i>,</i> 465 | \$8,468          | \$47,504    | \$39,633    |
| Aquatic Programs                                                            | \$280            | \$3,525          | \$39,714    | \$51,223    |
| Rec Sports Total Revenue                                                    | \$40,314         | \$34,796         | \$40,314    | \$34,796    |

#### **Membership Highlights**

Membership Revenues came short of PY totals by 20% due to large increase in memberships the month PY that saw an increase of 32% over PY actuals. Continue to hold a nice lead over PY actuals YTD.