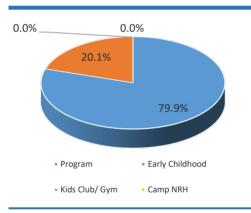

### **Youth Highlights**

Another solid month of Youth Programming, improving over PY by