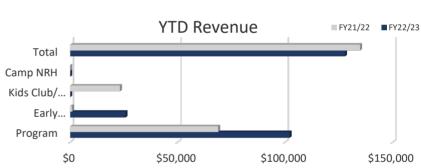

### **Youth Highlights**

Another solid month of Youth Programming, improving over PY by