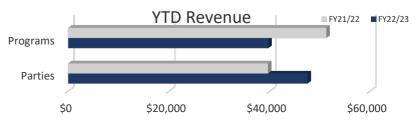

#### **Aquatic Highlights**

Aquatic program revenues down due to not offering Vacation Ready Package deal as in March 2022; Staffing levels too low to offer this package at that time. Levels have improved and this package will be offered later in the year.