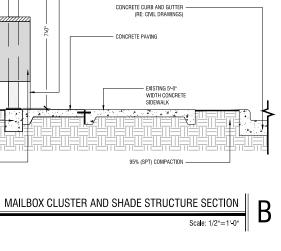

POTENTIAL MAILBOX CLUSTER AND SHADE STRUCTURE

(FINAL LOCATIONS TO BE COORDINATED WITH POSTMASTER)

THIS GRAPHIC IS CONCEPTUAL. THE INFORMATION SHOWN IS BASED ON THE BEST INFORMATION AVAILABLE AND IS SUBJECT TO CHANGE AS THE OVERALL DESIGN EVOLVES.

| ICTURE PLAN       | Λ |
|-------------------|---|
| Scale: 1/2"=1'-0" | A |

| Condet Tran | on the line |         |          |     | Dallas<br>Tel: (9 | , TX 75240<br>72) 770-1300<br>ct: Brock Pfister, P.E. |  |
|-------------|-------------|---------|----------|-----|-------------------|-------------------------------------------------------|--|
| DESIGNED    | DRAWN       | CHECKED | SCALE    | DAT |                   | KH PROJECT NO.                                        |  |
| EJN         | JCV         | BAP     | AS SHOWN | APR | L                 | 064648000                                             |  |
|             |             |         |          |     |                   |                                                       |  |