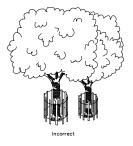

TREE PRESERVATION FENCE

EXISTING TREE TO BE REMOVED

EXISTING TREE TO REMAIN

LEGEND

|                                                                           |                                   |         | IN THE   |       |                                    | EY, ABSTRACT NO. 2<br>NT COUNTY, TE                                                             |              |
|---------------------------------------------------------------------------|-----------------------------------|---------|----------|-------|------------------------------------|-------------------------------------------------------------------------------------------------|--------------|
| OWNER/DEVE<br>TEXAS NEW R<br>2005 ROCK DO<br>WESTLAKE, T<br>Contact: FARR | EAL ESTATI<br>VE COURT<br>K 76262 | ELLC    |          |       | Kii<br>13455<br>Dallas,<br>Tel: (9 | NeeR/SURVEYOR:<br>Neel Road, Suite 700<br>, TX 75240<br>72) 770-1300<br>ct: Brock Pfister, P.E. | n            |
| DESIGNED                                                                  | DRAWN                             | CHECKED | SCALE    | DATE  |                                    | KH PROJECT NO.                                                                                  | T-2          |
| EJN                                                                       | XXX                               | BAP     | AS SHOWN | APRIL |                                    | 064648000                                                                                       | <b>1</b> '-2 |

BARRIER SHOULD BE INSTALLED AT THE DRIP LINE OF TREE BRANCHES

(TP) TREE PROTECTION

N.T.S.

NOTES:

ر ہے

Incorrec

|                                                                         |                                    |         | IN THE   |       |                                    | EY, ABSTRACT NO. 2<br>NT COUNTY, TE                                                        |     |
|-------------------------------------------------------------------------|------------------------------------|---------|----------|-------|------------------------------------|--------------------------------------------------------------------------------------------|-----|
| OWNER/DEV<br>TEXAS NEW I<br>2005 ROCK D<br>WESTLAKE, 1<br>Contact: FARF | REAL ESTAT<br>OVE COURT<br>X 76262 | ELLC    |          | 1     | Kii<br>13455<br>Dallas,<br>Tel: (9 | NeeR/SURVEYOR:<br>NeeRoad, Suite 700<br>TX 75240<br>72) 770-1300<br>d: Brock Pfister, P.E. | n   |
| DESIGNED                                                                | DRAWN                              | CHECKED | SCALE    | DATE  |                                    | KH PROJECT NO.                                                                             | Т-3 |
| EJN                                                                     | XXX                                | BAP     | AS SHOWN | APRIL |                                    | 064648000                                                                                  | 1-3 |