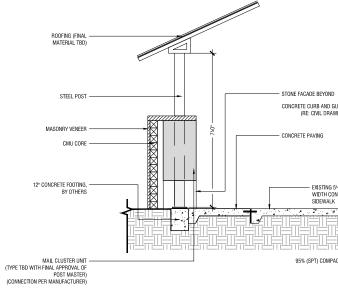

POTENTIAL MAILBOX CLUSTER AND SHADE STRUCTURE

(FINAL LOCATIONS TO BE COORDINATED WITH POSTMASTER)

THIS GRAPHIC IS CONCEPTUAL. THE INFORMATION SHOWN IS BASED ON THE BEST INFORMATION AVAILABLE AND IS SUBJECT TO CHANGE AS THE OVERALL DESIGN EVOLVES.

MAILBOX CLUSTER AND SHADE STRU

MAIL CLUSTER UNIT
 (TYPE TBD WITH FINAL APPROVAL OF
 POST MASTER)
 (CONNECTION PER MANUFACTURER)

THIS GRAPHIC IS CONCEPTUAL. THE INFORMATION SHOWN IS BASED ON THE BEST INFORMATION AVAILABLE AND IS SUBJECT TO CHANGE AS THE OVERALL DESIGN EVOLVES. MAILBOX CLUSTER AND SHADE STRUCTURE CONCEPT FOR WILLOW SPRINGS 63 RESIDENTIAL LOTS / 7 OPEN SPACES / 1 TOD LOT BEING 18.9652 ACRES OUT OF THE WILLIAM COX SURVEY, ABSTRACT NO. 321 AND THE ELIZA ANN CROSS SURVEY, ABSTRACT NO. 281 AND THE JOHN M. CROCKETT SURVEY, ABSTRACT NO. 273 IN THE CITY OF NORTH RICHLAND HILLS, TARRANT COUNTY, TEXAS OWNER/DEVELOPER: TEXAS NEW REAL ESTATE LLC 2005 ROCK DOVE COURT WESTLAKE, TX 76262 Contact: FARRUKH AZIM ENGINEER/SURVEYOR: Kimley » Horn 13455 NoelRoad, Suite 700 Pallos TV 78240

| ICTURE PLAN       | Λ |
|-------------------|---|
| Scale: 1/2"=1'-0" | A |

| Condet Tran | on the line |         |          |     | Dallas<br>Tel: (9 | , TX 75240<br>72) 770-1300<br>ct: Brock Pfister, P.E. |  |
|-------------|-------------|---------|----------|-----|-------------------|-------------------------------------------------------|--|
| DESIGNED    | DRAWN       | CHECKED | SCALE    | DAT |                   | KH PROJECT NO.                                        |  |
| EJN         | JCV         | BAP     | AS SHOWN | APR | L                 | 064648000                                             |  |
|             |             |         |          |     |                   |                                                       |  |