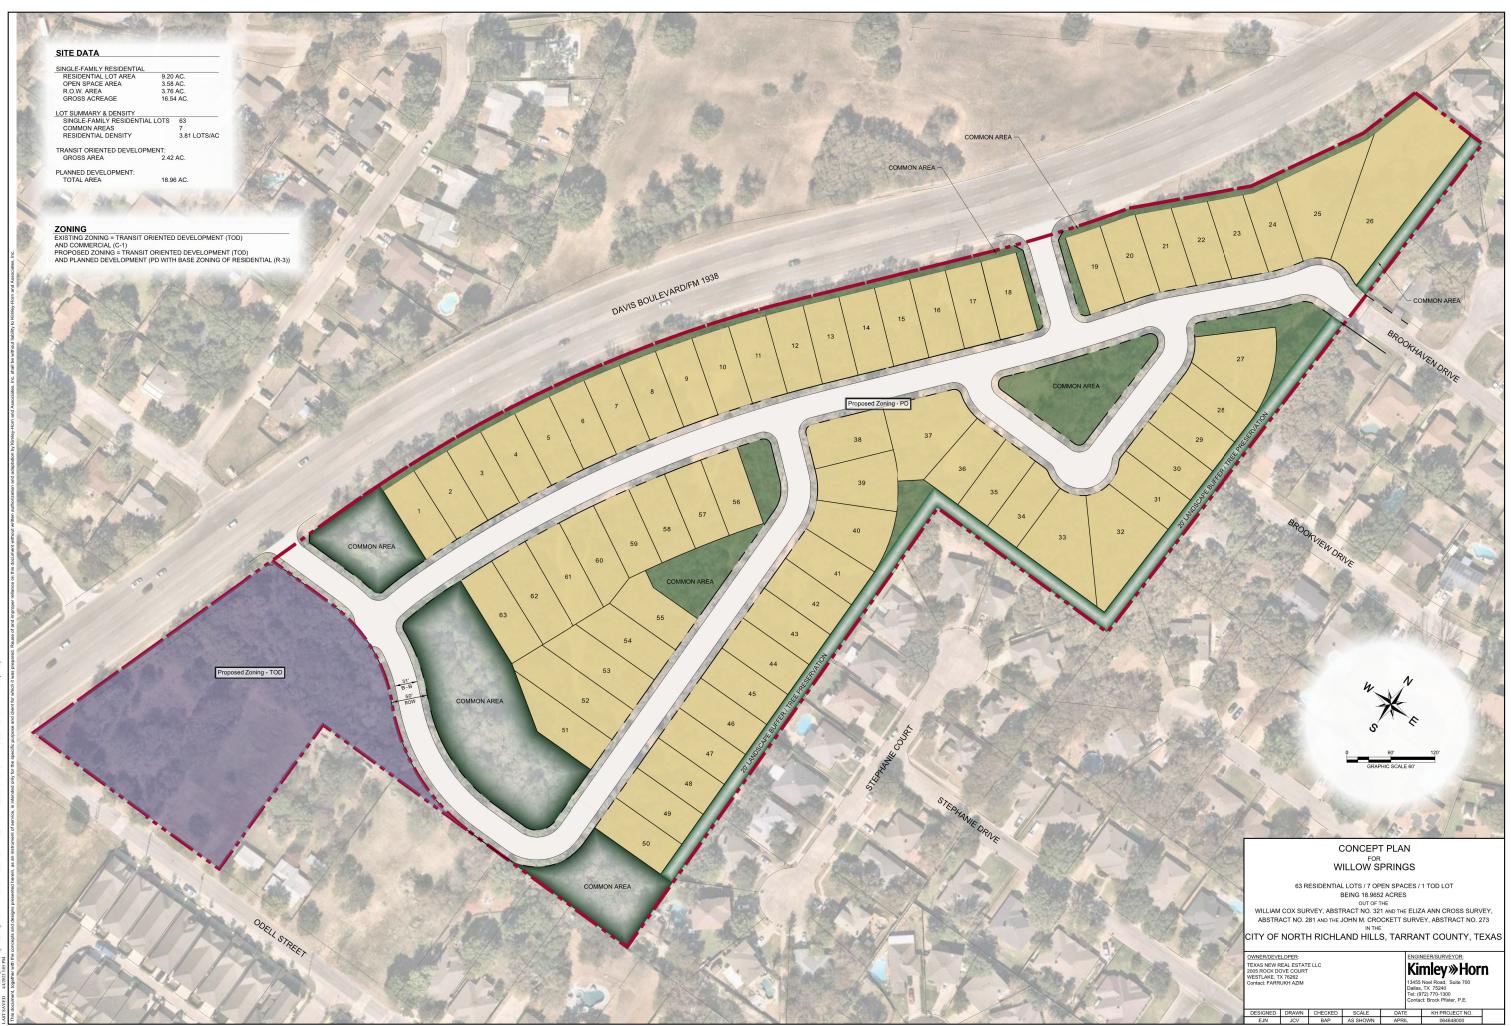

HANCED ENTRY W LANDSCAPE BUFFER DAVIS BOULEVARDIFM 1938 DO 60-60 60  $(\cdot)$ 90 00 NDSCAPE PLANTIN  $\odot$ 000 10 0 0 0 0 0 0 0 0 0 0 òÒ **O** 0  $\odot$  $\overline{\mathbf{O}}$ Ì 0.0 S CO. AREA TO REMAIN NATURA X Ob S COMMON AREA / SECONDARY OPEN SPACE X S Ob CO CO Ø Ob  $\odot$ Ó  $\odot$ S . DRAINAGE AREA TO REMAIN NATURAL PLANT SCHEDULE BOTANICAL / COMMON NAME SPECIFICATIONS TREES CODE QTY ODELL STREET  $(\cdot)$  $\odot$ ORNAMENTAL TREE SPECIFICATIONS CAL / COMMON NAM  $\odot$ 2" cal, 8' ht, 4' spr Yaupon Holly





|  | EN | TRY | SI | ΞN |
|--|----|-----|----|----|
|--|----|-----|----|----|

MASONRY ACCENT WALL CANOPY TREE (TYP.) (SPECIES TBD)

### ENHANCED STREET PAVING



THIS GRAPHIC IS CONCEPTUAL. THE INFORMATION SHOWN IS BASED ON THE BEST INFORMATION AVAILABLE AND IS SU