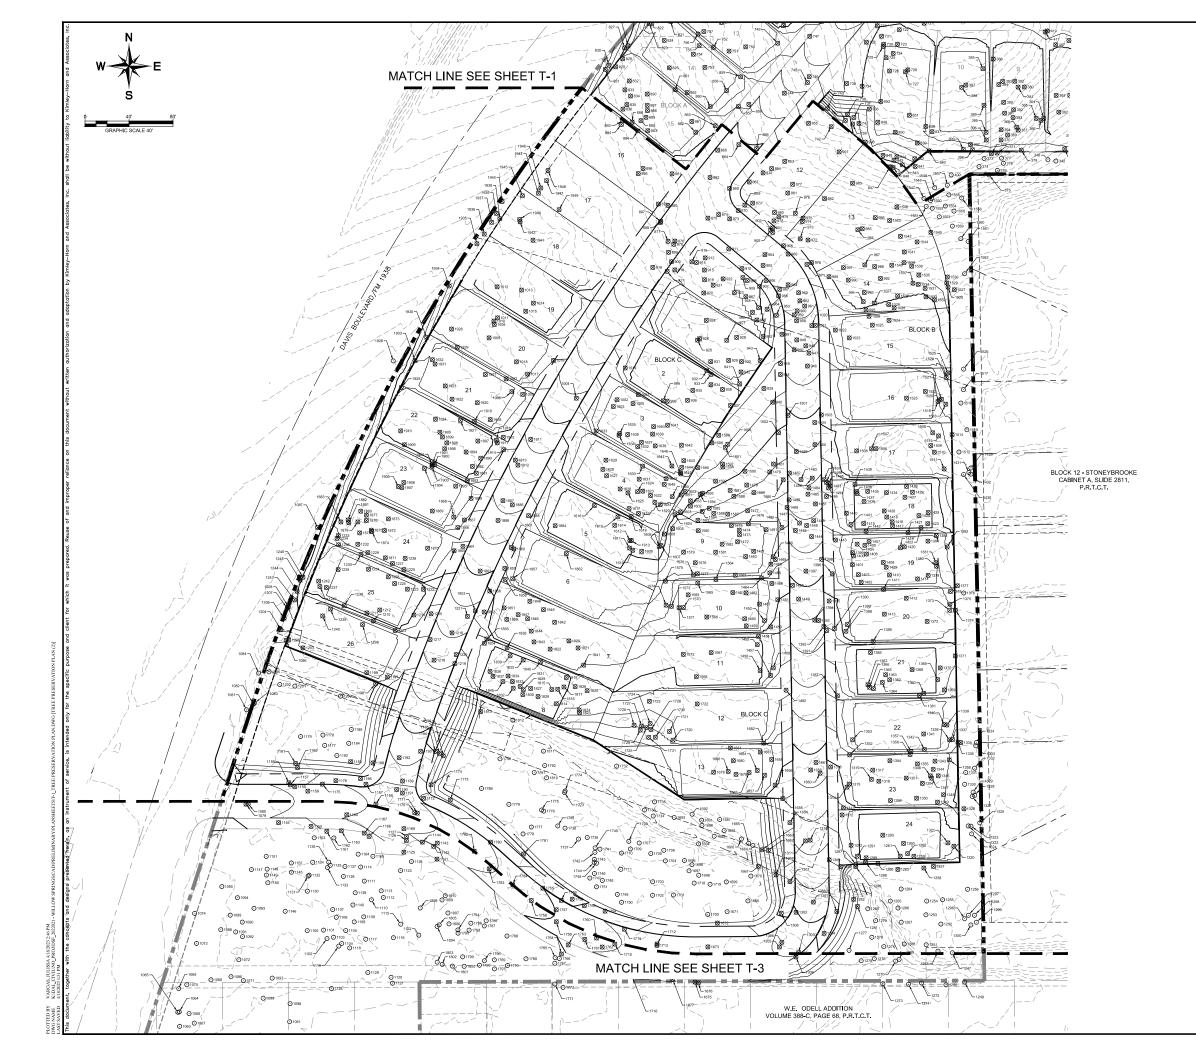

## TREE PRESERVATION PLAN FOR WILLOW SPRINGS

 $\underbrace{\text{TP}}_{\text{N.T.S.}} \underline{\text{TREE PROTECTION}}_{\text{N.T.S.}}$ 

BARRIER SHOULD BE INSTALLED AT THE DRIP LINE OF TREE BRANCHES

NOTES: IN SPITE OF PRECAUTIONS, SOME DAMAGE TO PROTECTED TREES MAY OCCUR. IN SUCH CASES REPAIR ANY DAMAGE TO THE CROWN, TRUNK OR ROOT SYSTEM IMMEDIATELY. - REPAIR ROOTS BY CUTTING OFF THE DAMAGED AREAS AND PAINTING THEM WITH TREE PAINT. SPREAD PEAT MOSS OR MOIST TOPSOIL OVER EXPOSED ROOTS. - REPAIR DAMAGE TO BARK BY TRIMMING AROUND THE DAMAGED AREAS, TAPER THE CUT TO PROVIDE DRAINAGE, AND PAINT WITH TREE PAINT. - CUT OFF ALL DAMAGED TREE LIMBS ABOVE THE TREE COLLAR AT THE TRUNK OR MAIN BRANCH. USE THREE SEPARATE CUTS TO AVOID PEELING BARK FROM HEALTHY AREAS OF THE TREE.

## TREE PRESERVATION PLAN FOR WILLOW SPRINGS

63 RESIDENTIAL LOTS / 7 OPEN SPACES / 1 TOD LOT BEING 18.9652 ACRES OUT OF THE WILLIAM COX SURVEY, ABSTRACT NO. 321 AND THE ELIZA ANN CROSS SURVEY,

BENCHMARKS

63 RESIDENTIAL LOTS / 7 OPEN SPACES / 1 TOD LOT BEING 18,9652 ACRES OUT OF THE WILLIAM COX SURVEY, ABSTRACT NO. 321 AND THE ELIZA ANN CROSS SURVEY,

TREE PRESERVATION PLAN FOR WILLOW SPRINGS

#59 "⊠" SET IN THE CENTER OF A CURB INLET, ± 1500' WES" OF THE INTERSECTION OF LAKE SHARON RD. AND PARKRIDGE DR. ELEVATION=612.46