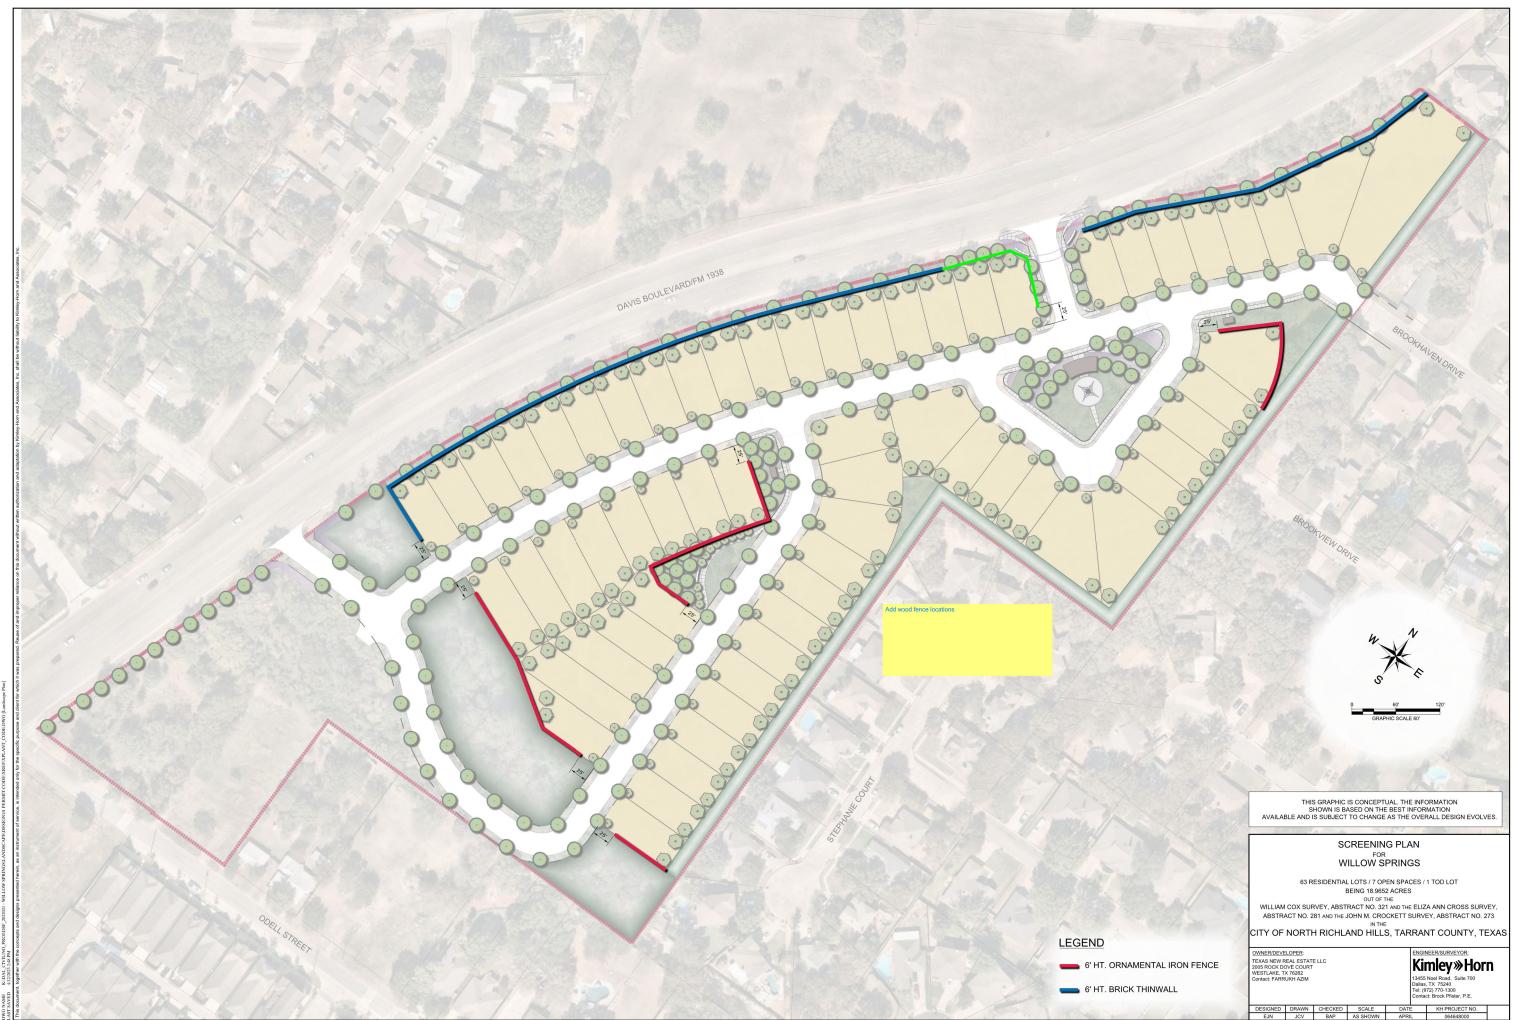

# SECONDARY OPEN SPACE PLAN FOR WILLOW SPRINGS

63 RESIDENTIAL LOTS / 7 OPEN SPACES / 1 TOD LOT BEING 18.0652 ACRES OUT OF THE WILLIAM COX SURVEY, ABSTRACT NO. 321 AND THE ELIZA ANN CROSS SURVEY, ABSTRACT NO. 281 AND THE JOHN M. CROCKETT SURVEY, ABSTRACT NO. 273 IN THE CITY OF NORTH RICHLAND HILLS, TARRANT COUNTY, TEXAS

OWNER/DEVELOPER: TEXAS NEW REAL ESTATE LLC 2005 ROCK DOVE COURT WESTLAKE, TX 76262 Contact: FARRUKH AZIM

DESIGNED DRAWN

|      | ENGINEER/SURVEYOR:                                                                                    |
|------|-------------------------------------------------------------------------------------------------------|
|      | <b>Kimley»Horn</b>                                                                                    |
|      | 13455 Noel Road, Suite 700<br>Dallas, TX 75240<br>Tel: (972) 770-1300<br>Contact: Brock Pfister, P.E. |
|      | Contact: Brock Pfister, P.E.                                                                          |
| L.Τ. |                                                                                                       |