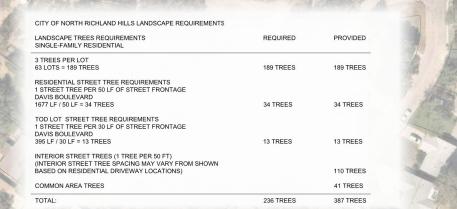

HANCED ENTRY W LANDSCAPE BUFFER DAVIS BOULEVARDIFM 1938 DO 60-60 60  $(\cdot)$ 90 00 NDSCAPE PLANTIN  $\odot$ 000 10 0 0 0 0 0 0 0 0 0 0 òÒ **O** 0  $\odot$  $\overline{\mathbf{O}}$ Ì 0.0 S CO. AREA TO REMAIN NATURA X Ob S COMMON AREA / SECONDARY OPEN SPACE X S Ob CO CO Ø Ob  $\odot$ Ó  $\odot$ S . DRAINAGE AREA TO REMAIN NATURAL PLANT SCHEDULE BOTANICAL / COMMON NAME SPECIFICATIONS TREES CODE QTY ODELL STREET  $(\cdot)$  $\odot$ ORNAMENTAL TREE SPECIFICATIONS CAL / COMMON NAM  $\odot$ 2" cal, 8' ht, 4' spr Yaupon Holly





|  | EN | TRY | SI | ΞN |
|--|----|-----|----|----|
|--|----|-----|----|----|

MASONRY ACCENT WALL CANOPY TREE (TYP.) (SPECIES TBD)

### ENHANCED STREET PAVING



THIS GRAPHIC IS CONCEPTUAL. THE INFORMATION SHOWN IS BASED ON THE BEST INFORMATION AVAILABLE AND IS SUBJ