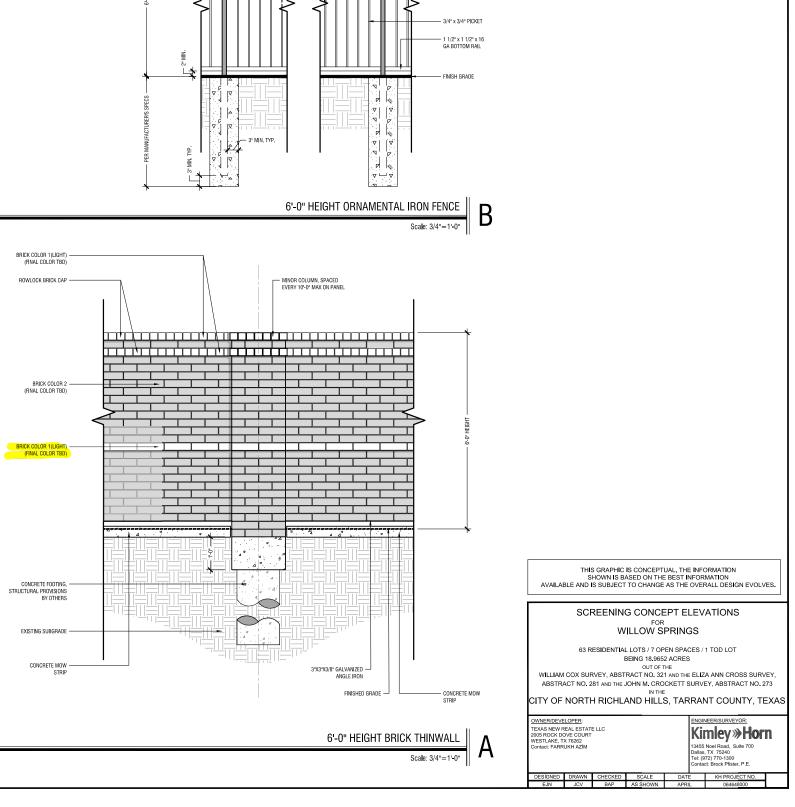

### ENHANCED STREET PAVING

THIS GRAPHIC IS CONCEPTUAL. THE INFORMATION SHOWN IS BASED ON THE BEST INFORMATION AVAILABLE AND IS SUBJECT TO CHANGE AS THE OVERALL DESIGN EVOLVES.

ENTRY SIGN AND PRIMARY OPEN SPACE PLAN FOR WILLOW SPRINGS

63 RESIDENTIAL LOTS / 7 OPEN SPACES / 1 TOD LOT BEING 18,9652 ACRES OUT OF THE WILLIAM COX SURVEY, ABSTRACT NO. 231 AND THE ELIZA ANN CROSS SURVEY, ABSTRACT NO. 281 AND THE JOHIN M. CROCKETT SURVEY, ABSTRACT NO. 273 In THE

N THE CITY OF NORTH RICHLAND HILLS, TARRANT COUNTY, TEXAS

OWNER/DEVELOPER: TEXAS NEW REAL ESTATE LLC 2005 ROCK DOVE COURT WESTLAKE, TX 76262 Contact: FARRUKH AZIM

DESIGNED DRAWN

|      | ENGINEER/SURVEYOR:<br>Kimbey Horn<br>13455 Noel Road, Suite 700<br>Dallas, TX 75240<br>Tel: (972) 770-1300<br>Contact: Brock Pfister, P.E. |
|------|--------------------------------------------------------------------------------------------------------------------------------------------|
| NT I |                                                                                                                                            |