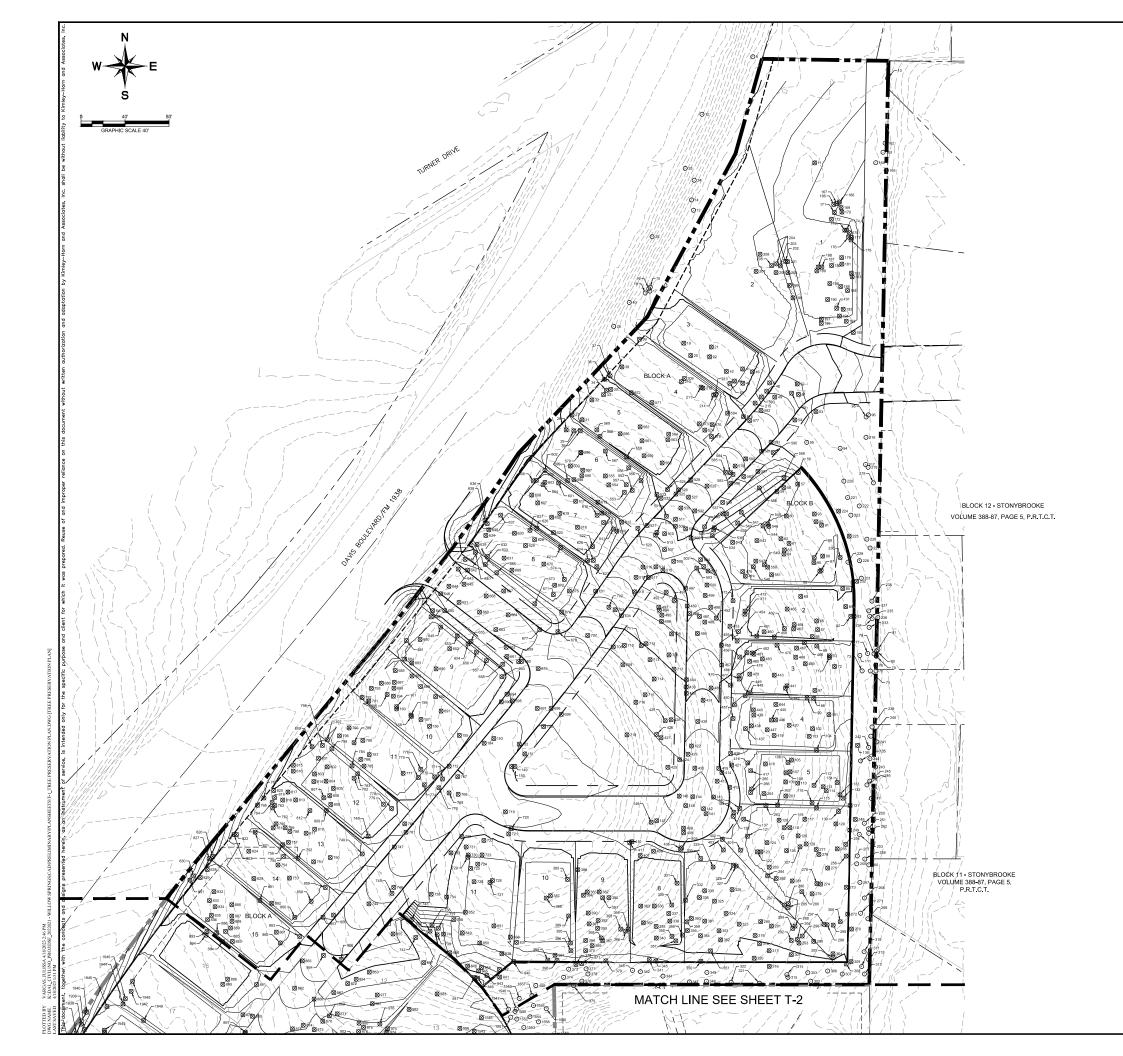

## TREE PRESERVATION PLAN FOR WILLOW SPRINGS

 $\underbrace{\text{TP}}_{\text{N.T.S.}} \underline{\text{TREE PROTECTION}}_{\text{N.T.S.}}$ 

BARRIER SHOULD BE INSTALLED AT THE DRIP LINE OF TREE BRANCHES

NOTES: IN SPITE OF PRECAUTIONS, SOME DAMAGE TO PROTECTED TREES MAY OCCUR. IN SUCH CASES REPAIR ANY DAMAGE TO THE CROWN, TRUNK OR ROOT SYSTEM IMMEDIATELY. - REPAIR ROOTS BY CUTTING OFF THE DAMAGED AREAS AND PAINTING THEM WITH TREE PAINT. SPREAD PEAT MOSS OR MOIST TOPSOIL OVER EXPOSED ROOTS. - REPAIR DAMAGE TO BARK BY TRIMMING AROUND THE DAMAGED AREAS, TAPER THE CUT TO PROVIDE DRAINAGE, AND PAINT WITH TREE PAINT. - CUT OFF ALL DAMAGED TREE LIMBS ABOVE THE TREE COLLAR AT THE TRUNK OR MAIN BRANCH. USE THREE SEPARATE CUTS TO AVOID PEELING BARK FROM HEALTHY AREAS OF THE TREE.

TREE PRESERVATION FENCE

EXISTING TREE TO BE REMOVED

EXISTING TREE TO REMAIN

LEGEND

|                                                                           |                                   |         | IN THE   |       |                                    | EY, ABSTRACT NO. 2<br>NT COUNTY, TE                                                             |              |
|---------------------------------------------------------------------------|-----------------------------------|---------|----------|-------|------------------------------------|-------------------------------------------------------------------------------------------------|--------------|
| OWNER/DEVE<br>TEXAS NEW R<br>2005 ROCK DO<br>WESTLAKE, T<br>Contact: FARR | EAL ESTATI<br>VE COURT<br>K 76262 | ELLC    |          |       | Kii<br>13455<br>Dallas,<br>Tel: (9 | NeeR/SURVEYOR:<br>Neel Road, Suite 700<br>, TX 75240<br>72) 770-1300<br>ct: Brock Pfister, P.E. | n            |
| DESIGNED                                                                  | DRAWN                             | CHECKED | SCALE    | DATE  |                                    | KH PROJECT NO.                                                                                  | T-2          |
| EJN                                                                       | XXX                               | BAP     | AS SHOWN | APRIL |                                    | 064648000                                                                                       | <b>1</b> '-2 |

## TREE PRESERVATION PLAN FOR WILLOW SPRINGS

63 RESIDENTIAL LOTS / 7 OPEN SPACES / 1 TOD LOT BEING 18.9652 ACRES OUT OF THE WILLIAM COX SURVEY, ABSTRACT NO. 321 AND THE ELIZA ANN CROSS SURVEY,

BENCHMARKS

63 RESIDENTIAL LOTS / 7 OPEN SPACES / 1 TOD LOT BEING 18,9652 ACRES OUT OF THE WILLIAM COX SURVEY, ABSTRACT NO. 321 AND THE ELIZA ANN CROSS SURVEY,

TREE PRESERVATION PLAN FOR WILLOW SPRINGS

#59 "⊠" SET IN THE CENTER OF A CURB INLET, ± 1500' WES" OF THE INTERSECTION OF LAKE SHARON RD. AND PARKRIDGE DR. ELEVATION=612.46