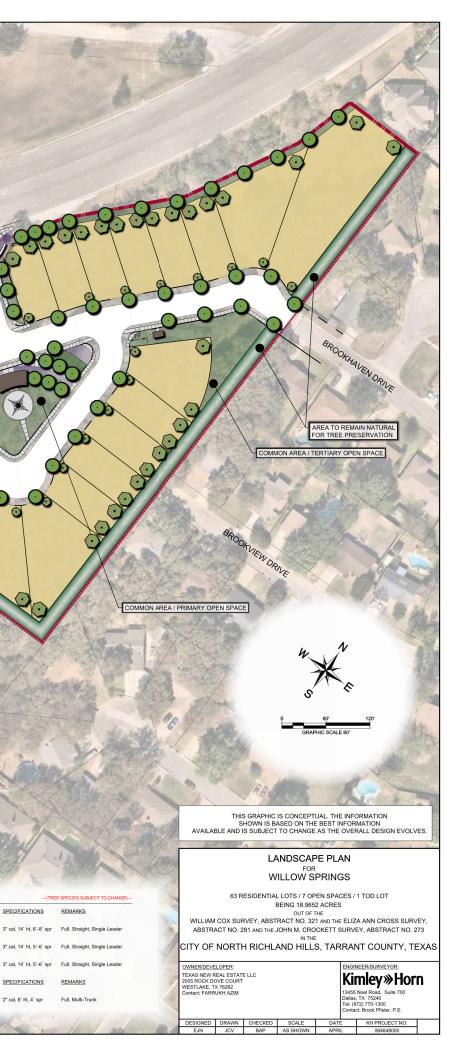

HANCED ENTRY W LANDSCAPE BUFFER DAVIS BOULEVARDIFM 1938 DO 60-60 60  $(\cdot)$ 90 00 NDSCAPE PLANTIN  $\odot$ 000 10 0 0 0 0 0 0 0 0 0 0 òÒ **O** 0  $\odot$  $\overline{\mathbf{O}}$ Ì 0.0 S CO. AREA TO REMAIN NATURA X Ob S COMMON AREA / SECONDARY OPEN SPACE X S Ob CO CO Ø Ob  $\odot$ Ó  $\odot$ S . DRAINAGE AREA TO REMAIN NATURAL PLANT SCHEDULE BOTANICAL / COMMON NAME SPECIFICATIONS TREES CODE QTY ODELL STREET  $(\cdot)$  $\odot$ ORNAMENTAL TREE SPECIFICATIONS CAL / COMMON NAM  $\odot$ 2" cal, 8' ht, 4' spr Yaupon Holly





|  | EN | TRY | SI | ΞN |
|--|----|-----|----|----|
|--|----|-----|----|----|

MASONRY ACCENT WALL CANOPY TREE (TYP.) (SPECIES TBD)

### ENHANCED STREET PAVING



THIS GRAPHIC IS CONCEPTUAL. THE INFORMATION SHOWN IS BASED ON THE BEST INFORMATION AVAILABLE AND IS SUBJECT TO CHANGE AS THE OVERALL DESIGN EVOLVES.

ENTRY SIGN AND PRIMARY OPEN SPACE PLAN FOR WILLOW SPRINGS

63 RESIDENTIAL LOTS / 7 OPEN SPACES / 1 TOD LOT BEING 18,9652 ACRES OUT OF THE WILLIAM COX SURVEY, ABSTRACT NO. 231 AND THE ELIZA ANN CROSS SURVEY, ABSTRACT NO. 281 AND THE JOHIN M. CROCKETT SURVEY, ABSTRACT NO. 273 In THE

N THE CITY OF NORTH RICHLAND HILLS, TARRANT COUNTY, TEXAS

OWNER/DEVELOPER: TEXAS NEW REAL ESTATE LLC 2005 ROCK DOVE COURT WESTLAKE, TX 76262 Contact: FARRUKH AZIM

DESIGNED DRAWN

|      | ENGINEER/S