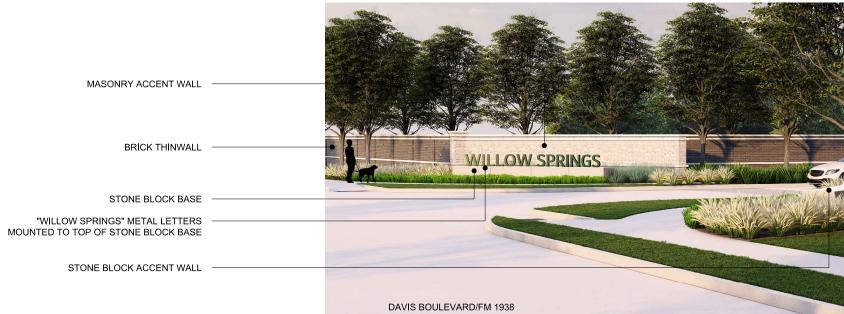

|  | EN | TRY | SI | ΞN |
|--|----|-----|----|----|
|--|----|-----|----|----|

MASONRY ACCENT WALL CANOPY TREE (TYP.) (SPECIES TBD)

### ENHANCED STREET PAVING

THIS GRAPHIC IS CONCEPTUAL. THE INFORMATION SHOWN IS BASED ON THE BEST INFORMATION AVAILABLE AND IS SUBJECT TO CHANGE AS THE OVERALL DESIGN EVOLVES.

ENTRY SIGN AND PRIMARY OPEN SPACE PLAN FOR WILLOW SPRINGS

63 RESIDENTIAL LOTS / 7 OPEN SPACES / 1 TOD LOT BEING 18,9652 ACRES OUT OF THE WILLIAM COX SURVEY, ABSTRACT NO. 231 AND THE ELIZA ANN CROSS SURVEY, ABSTRACT NO. 281 AND THE JOHIN M. CROCKETT SURVEY, ABSTRACT NO. 273 In THE

N THE CITY OF NORTH RICHLAND HILLS, TARRANT COUNTY, TEXAS

OWNER/DEVELOPER: TEXAS NEW REAL ESTATE LLC 2005 ROCK DOVE COURT WESTLAKE, TX 76262 Contact: FARRUKH AZIM

DESIGNED DRAWN

|      | ENGINEER/SURVEYOR:<br>Kimbey Horn<br>13455 Noel Road, Suite 700<br>Dallas, TX 75240<br>Tel: (972) 770-1300<br>Contact: Brock Pfister, P.E. |
|------|--------------------------------------------------------------------------------------------------------------------------------------------|
| NT I |                                                                                                                                            |