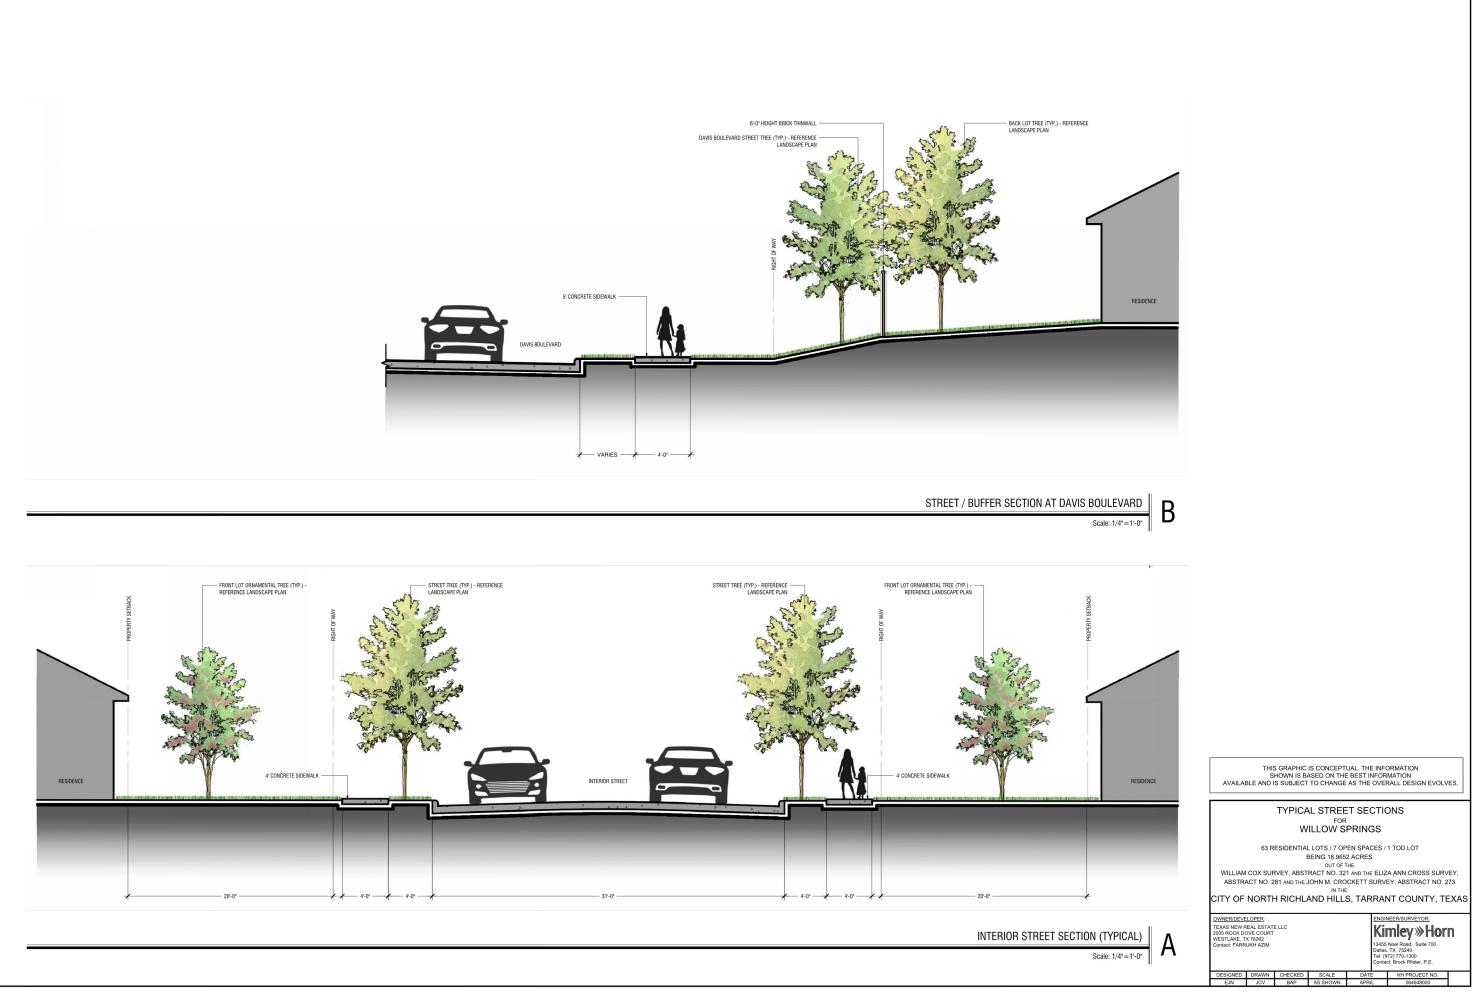

### ENHANCED STREET PAVING

THIS GRAPHIC IS CONCEPTUAL. THE INFORMATION SHOWN IS BASED ON THE BEST INFORMATION AVAILABLE AND IS SUBJECT TO CHANGE AS THE OVERALL DESIGN EVOLVES.

ENTRY SIGN AND PRIMARY OPEN SPACE PLAN FOR WILLOW SPRINGS

63 RESIDENTIAL LOTS / 7 OPEN SPACES / 1 TOD LOT BEING 18,9652 ACRES OUT OF THE WILLIAM COX SURVEY, ABSTRACT NO. 231 AND THE ELIZA ANN CROSS SURVEY, ABSTRACT NO. 281 AND THE JOHIN M. CROCKETT SURVEY, ABSTRACT NO. 273 In THE

N THE CITY OF NORTH RICHLAND HILLS, TARRANT COUNTY, TEXAS

OWNER/DEVELOPER: TEXAS NEW REAL ESTATE LLC 2005 ROCK DOVE COURT WESTLAKE, TX 76262 Contact: FARRUKH AZIM

DESIGNED DRAWN

|      | ENGINEER/SURVEYOR:<br>Kimbey Horn<br>13455 Noel Road, Suite 700<br>Dallas, TX 75240<br>Tel: (972) 770-1300<br>Contact: Brock Pfister, P.E. |
|------|--------------------------------------------------------------------------------------------------------------------------------------------|
| NT I |                                                                                                                                            |