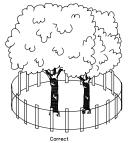

TREE PRESERVATION FENCE

EXISTING TREE TO BE REMOVED

EXISTING TREE TO REMAIN

LEGEND

|                                                                           |                                   |         | IN THE   |       |                                    | EY, ABSTRACT NO. 2<br>NT COUNTY, TE                                                             |              |
|---------------------------------------------------------------------------|-----------------------------------|---------|----------|-------|------------------------------------|-------------------------------------------------------------------------------------------------|--------------|
| OWNER/DEVE<br>TEXAS NEW R<br>2005 ROCK DO<br>WESTLAKE, T<br>Contact: FARR | EAL ESTATI<br>VE COURT<br>K 76262 | ELLC    |          |       | Kii<br>13455<br>Dallas,<br>Tel: (9 | NeeR/SURVEYOR:<br>Neel Road, Suite 700<br>, TX 75240<br>72) 770-1300<br>ct: Brock Pfister, P.E. | n            |
| DESIGNED                                                                  | DRAWN                             | CHECKED | SCALE    | DATE  |                                    | KH PROJECT NO.                                                                                  | T-2          |
| EJN                                                                       | XXX                               | BAP     | AS SHOWN | APRIL |                                    | 064648000                                                                                       | <b>1</b> '-2 |

BARRIER SHOULD BE INSTALLED AT THE DRIP LINE OF TREE BRANCHES

(TP) TREE PROTECTION

N.T.S.

NOTES:

ر ہے

Incorrec

|                                                                         |                                    |         | IN THE   |       |                                    | EY, ABSTRACT NO. 2<br>NT COUNTY, TE                                                        |     |
|-------------------------------------------------------------------------|------------------------------------|---------|----------|-------|------------------------------------|--------------------------------------------------------------------------------------------|-----|
| OWNER/DEV<br>TEXAS NEW I<br>2005 ROCK D<br>WESTLAKE, 1<br>Contact: FARF | REAL ESTAT<br>OVE COURT<br>X 76262 | ELLC    |          | 1     | Kii<br>13455<br>Dallas,<br>Tel: (9 | NeeR/SURVEYOR:<br>NeeRoad, Suite 700<br>TX 75240<br>72) 770-1300<br>d: Brock Pfister, P.E. | n   |
| DESIGNED                                                                | DRAWN                              | CHECKED | SCALE    | DATE  |                                    | KH PROJECT NO.                                                                             | Т-3 |
| EJN                                                                     | XXX                                | BAP     | AS SHOWN | APRIL |                                    | 064648000                                                                                  | 1-3 |