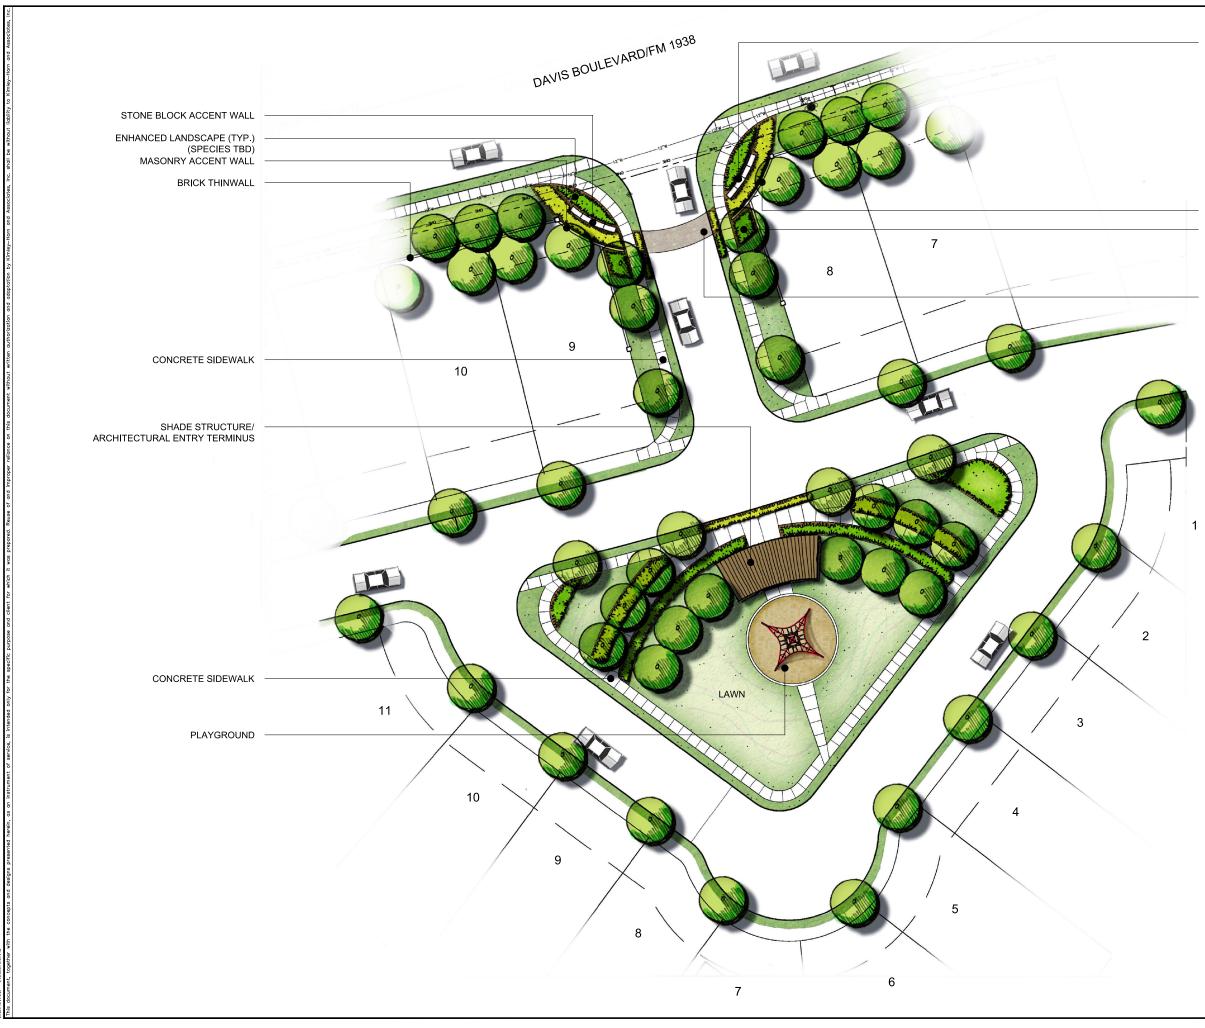

HANCED ENTRY W LANDSCAPE BUFFER DAVIS BOULEVARDIFM 1938 DO 60-60 60  $(\cdot)$ 90 00 NDSCAPE PLANTIN  $\odot$ 000 10 0 0 0 0 0 0 0 0 0 0 òÒ **O** 0  $\odot$  $\overline{\mathbf{O}}$ Ì 0.0 S CO. AREA TO REMAIN NATURA X Ob S COMMON AREA / SECONDARY OPEN SPACE X S Ob CO CO Ø Ob  $\odot$ Ó  $\odot$ S . DRAINAGE AREA TO REMAIN NATURAL PLANT SCHEDULE BOTANICAL / COMMON NAME SPECIFICATIONS TREES CODE QTY ODELL STREET  $(\cdot)$  $\odot$ ORNAMENTAL TREE SPECIFICATIONS CAL / COMMON NAM  $\odot$ 2" cal, 8' ht, 4' spr Yaupon Holly

|  | EN | TRY | SI | ΞN |
|--|----|-----|----|----|
|--|----|-----|----|----|

MASONRY ACCENT WALL CANOPY TREE (TYP.) (SPECIES TBD)

### ENHANCED STREET PAVING

THIS GRAPHIC IS CONCEPTUAL. THE INFORMATION SHOWN IS BASED ON THE BEST INFORMATION AVAILABLE AND IS SUBJECT TO CHANGE AS THE OVERALL DESIGN EVOLVES.

ENTRY SIGN AND PRIMARY OPEN SPACE PLAN FOR WILLOW SPRINGS