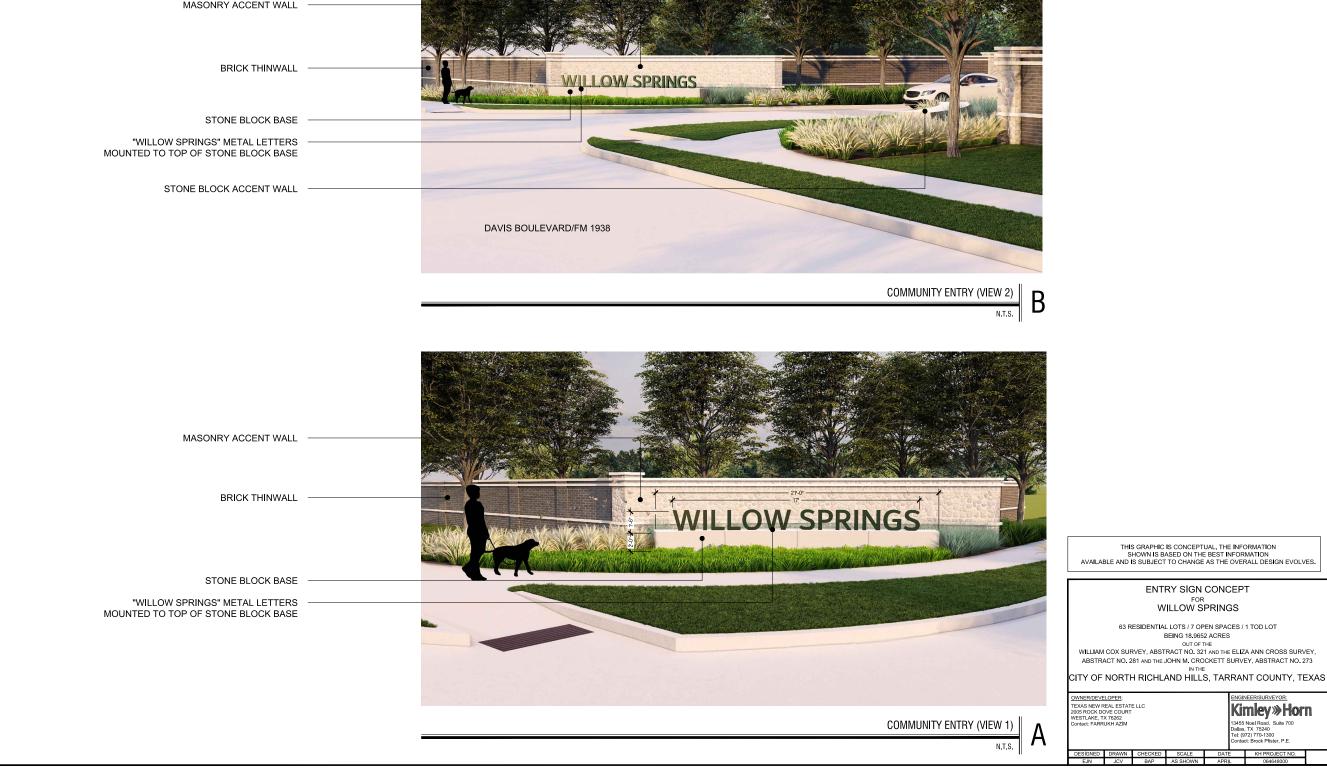

|  | EN | TRY | SI | ΞN |
|--|----|-----|----|----|
|--|----|-----|----|----|

MASONRY ACCENT WALL CANOPY TREE (TYP.) (SPECIES TBD)

### ENHANCED STREET PAVING

THIS GRAPHIC IS CONCEPTUAL. THE INFORMATION SHOWN IS BASED ON THE BEST INFORMATION AVAILABLE AND IS SUBJECT TO CHANGE AS THE OVERALL DESIGN EVOLVES.

ENTRY SIGN AND PRIMARY OPEN SPACE PLAN FOR WILLOW SPRINGS

63 RESIDENTIAL LOTS / 7 OPEN SPACES / 1 TOD LOT BEING 18,9652 ACRES OUT OF THE WILLIAM COX SURVEY, ABSTRACT NO. 231 AND THE ELIZA ANN CROSS SURVEY, ABSTRACT NO. 281 AND THE JOHIN M. CROCKETT SURVEY, ABSTRACT NO. 273 In THE

N THE CITY OF NORTH RICHLAND HILLS, TARRANT COUNTY, TEXAS

OWNER/DEVELOPER: TEXAS NEW REAL ESTATE LLC 2005 ROCK DOVE COURT WESTLAKE, TX 76262 Contact: FARRUKH AZIM

DESIGNED DRAWN

|      | ENGINEER/SURVEYOR:<br>Kimbey Horn<br>13455 Noel Road, Suite 700<br>Dallas, TX 75240<br>Tel: (972) 770-1300<br>Contact: Brock Pfister, P.E. |
|------|--------------------------------------------------------------------------------------------------------------------------------------------|
| NT I |                                                                                                                                            |