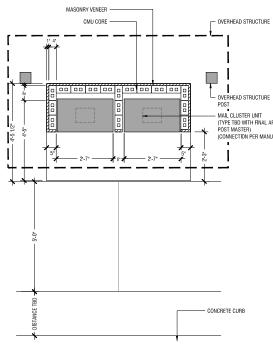

MAILBOX CLUSTER AND SHADE STRU

MAIL CLUSTER UNIT
 (TYPE TBD WITH FINAL APPROVAL OF
 POST MASTER)
 (CONNECTION PER MANUFACTURER)

THIS GRAPHIC IS CONCEPTUAL. THE INFORMATION SHOWN IS BASED ON THE BEST INFORMATION AVAILABLE AND IS SUBJECT TO CHANGE AS THE OVERALL DESIGN EVOLVES. MAILBOX CLUSTER AND SHADE STRUCTURE CONCEPT FOR WILLOW SPRINGS 63 RESIDENTIAL LOTS / 7 OPEN SPACES / 1 TOD LOT BEING 18.9652 ACRES OUT OF THE WILLIAM COX SURVEY, ABSTRACT NO. 321 AND THE ELIZA ANN CROSS SURVEY, ABSTRACT NO. 281 AND THE JOHN M. CROCKETT SURVEY, ABSTRACT NO. 273 IN THE CITY OF NORTH RICHLAND HILLS, TARRANT COUNTY, TEXAS OWNER/DEVELOPER: TEXAS NEW REAL ESTATE LLC 2005 ROCK DOVE COURT WESTLAKE, TX 76262 Contact: FARRUKH AZIM ENGINEER/SURVEYOR: Kimley » Horn 13455 NoelRoad, Suite 700 Pallos TV 78240