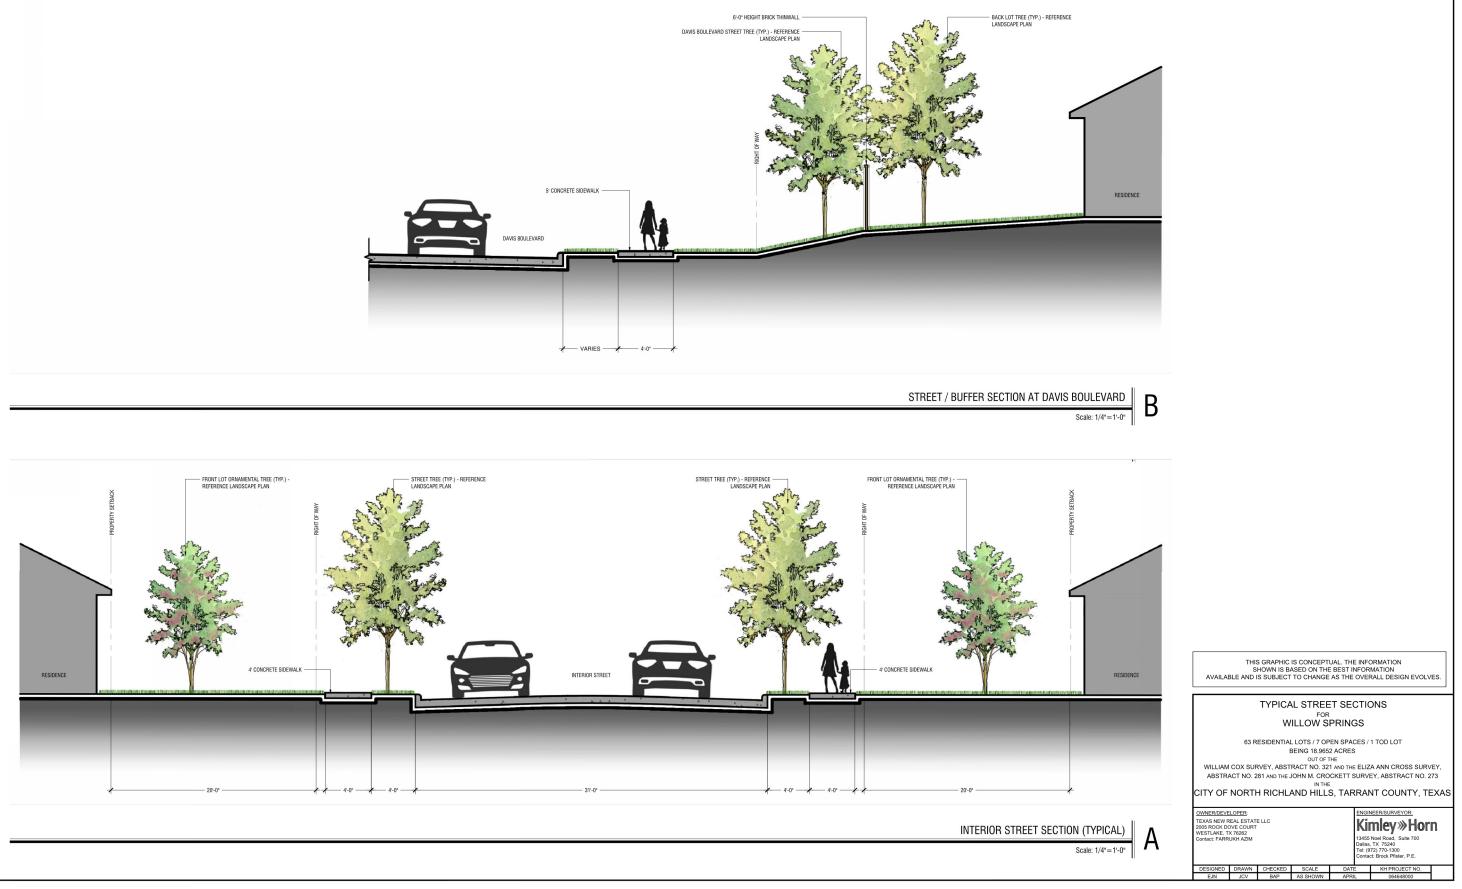

### ENHANCED STREET PAVING

THIS GRAPHIC IS CONCEPTUAL. THE INFORMATION SHOWN IS BASED ON THE BEST INFORMATION AVAILABLE AND IS SUBJECT TO CHANGE AS THE OVERALL DESIGN EVOLVES.

ENTRY SIGN AND PRIMARY OPEN SPACE PLAN FOR WILLOW SPRINGS

63 RESIDENTIAL LOTS / 7 OPEN SPACES / 1 TOD LOT BEING 18,9652 ACRES OUT OF THE WILLIAM COX SURVEY, ABSTRACT NO. 231 AND THE ELIZA ANN CROSS SURVEY, ABSTRACT NO. 281 AND THE JOHIN M. CROCKETT SURVEY, ABSTRACT NO. 273 In THE

N THE CITY OF NORTH RICHLAND HILLS, TARRANT COUNTY, TEXAS

OWNER/DEVELOPER: TEXAS NEW REAL ESTATE LLC 2005 ROCK DOVE COURT WESTLAKE, TX 76262 Contact: FARRUKH AZIM

DESIGNED DRAWN

|      | ENGINEER/SURVEYOR:<br>Kimbey Horn<br>13455 Noel Road, Suite 700<br>Dallas, TX 75240<br>Tel: (972) 770-1300<br>Contact: Brock Pfister, P.E. |
|------|--------------------------------------------------------------------------------------------------------------------------------------------|
| NT I |                                                                                                                                            |