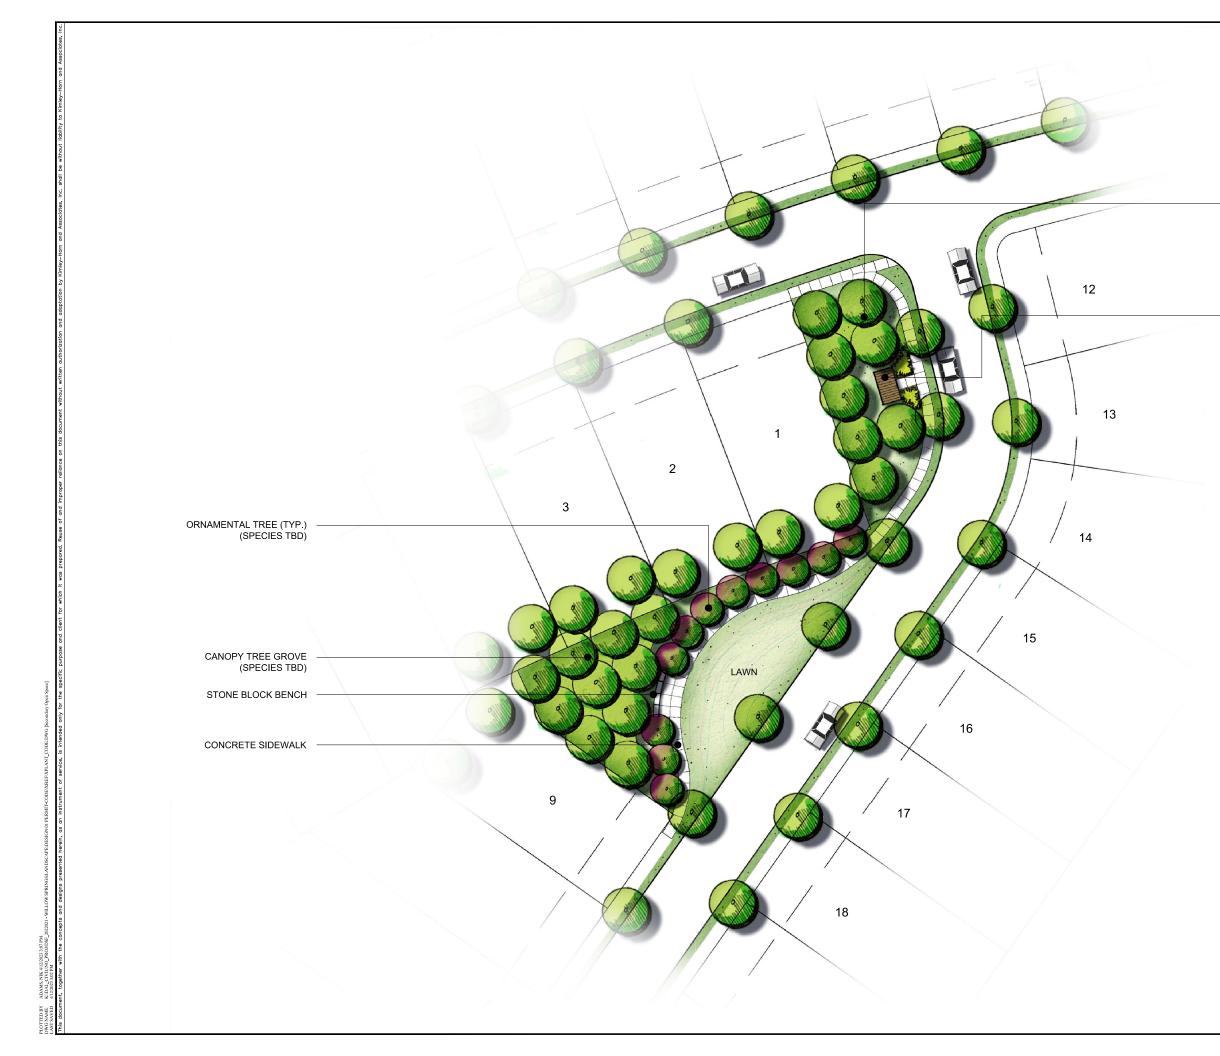

# SECONDARY OPEN SPACE PLAN FOR WILLOW SPRINGS

63 RESIDENTIAL LOTS / 7 OPEN SPACES / 1 TOD LOT BEING 18.0652 ACRES OUT OF THE WILLIAM COX SURVEY, ABSTRACT NO. 321 AND THE ELIZA ANN CROSS SURVEY, ABSTRACT NO. 281 AND THE JOHN M. CROCKETT SURVEY, ABSTRACT NO. 273 IN THE CITY OF NORTH RICHLAND HILLS, TARRANT COUNTY, TEXAS

OWNER/DEVELOPER: TEXAS NEW REAL ESTATE LLC 2005 ROCK DOVE COURT WESTLAKE, TX 76262 Contact: FARRUKH AZIM

DESIGNED DRAWN

|      | ENGINEER/SURVEYOR:                                                                                    |
|------|-------------------------------------------------------------------------------------------------------|
|      | <b>Kimley»Horn</b>                                                                                    |
|      | 13455 Noel Road, Suite 700<br>Dallas, TX 75240<br>Tel: (972) 770-1300<br>Contact: Brock Pfister, P.E. |
|      | Contact: Brock Pfister, P.E.                                                                          |
| L.Τ. |                                                                                                       |