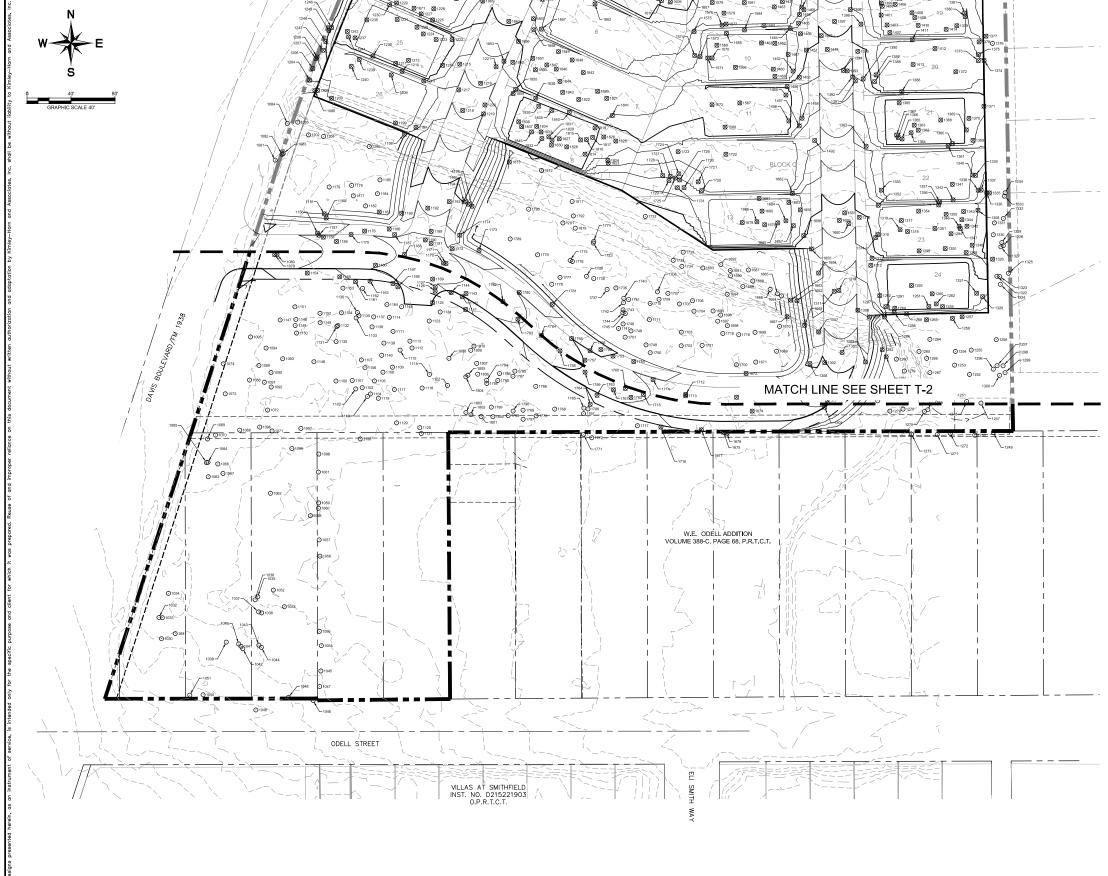

## TREE PRESERVATION PLAN FOR WILLOW SPRINGS

 $\underbrace{\text{TP}}_{\text{N.T.S.}} \underline{\text{TREE PROTECTION}}_{\text{N.T.S.}}$ 

BARRIER SHOULD BE INSTALLED AT THE DRIP LINE OF TREE BRANCHES

NOTES: IN SPITE OF PRECAUTIONS, SOME DAMAGE TO PROTECTED TREES MAY OCCUR. IN SUCH CASES REPAIR ANY DAMAGE TO THE CROWN, TRUNK OR ROOT SYSTEM IMMEDIATELY. - REPAIR ROOTS BY CUTTING OFF THE DAMAGED AREAS AND PAINTING THEM WITH TREE PAINT. SPREAD PEAT MOSS OR MOIST TOPSOIL OVER EXPOSED ROOTS. - REPAIR DAMAGE TO BARK BY TRIMMING AROUND THE DAMAGED AREAS, TAPER THE CUT TO PROVIDE DRAINAGE, AND PAINT WITH TREE PAINT. - CUT OFF ALL DAMAGED TREE LIMBS ABOVE THE TREE COLLAR AT THE TRUNK OR MAIN BRANCH. USE THREE SEPARATE CUTS TO AVOID PEELING BARK FROM HEALTHY AREAS OF THE TREE.

TREE PRESERVATION FENCE

EXISTING TREE TO BE REMOVED

EXISTING TREE TO REMAIN

LEGEND

|                                                                           |                                   |         | IN THE   |       |                                    | EY, ABSTRACT NO. 2<br>NT COUNTY, TE                                                             |              |
|---------------------------------------------------------------------------|-----------------------------------|---------|----------|-------|------------------------------------|-------------------------------------------------------------------------------------------------|--------------|
| OWNER/DEVE<br>TEXAS NEW R<br>2005 ROCK DO<br>WESTLAKE, T<br>Contact: FARR | EAL ESTATI<br>VE COURT<br>K 76262 | ELLC    |          |       | Kii<br>13455<br>Dallas,<br>Tel: (9 | NeeR/SURVEYOR:<br>Neel Road, Suite 700<br>, TX 75240<br>72) 770-1300<br>ct: Brock Pfister, P.E. | n            |
| DESIGNED                                                                  | DRAWN                             | CHECKED | SCALE    | DATE  |                                    | KH PROJECT NO.                                                                                  | T-2          |
| EJN                                                                       | XXX                               | BAP     | AS SHOWN | APRIL |                                    | 064648000                                                                                       | <b>1</b> '-2 |

## TREE PRESERVATION PLAN FOR WILLOW SPRINGS

63 RESIDENTIAL LOTS / 7 OPEN SPACES / 1 TOD LOT BEING 18.9652 ACRES OUT OF THE WILLIAM COX SURVEY, ABSTRACT NO. 321 AND THE ELIZA ANN CROSS SURVEY,

BENCHMARKS

63 RESIDENTIAL LOTS / 7 OPEN SPACES / 1 TOD LOT BEING 18,9652 ACRES OUT OF THE WILLIAM COX SURVEY, ABSTRACT NO. 321 AND THE ELIZA ANN CROSS SURVEY,

TREE PRESERVATION PLAN FOR WILLOW SPRINGS

#59 "⊠" SET IN THE CENTER OF A CURB INLET, ± 1500' WES" OF THE INTERSECTION OF LAKE SHARON RD. AND PARKRIDGE DR. ELEVATION=612.46