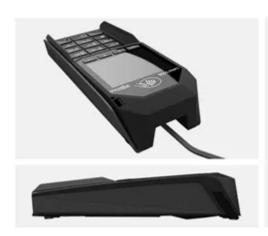

### Ingenico Lane 3000 Ethernet Device \$515.00

Designed to manage thousands of transactions per day, the Lane/3000 is a cutting-edge retail PIN Pad, ideal for multiple use cases and environments including retail, hotels, and restaurants