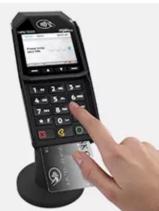

### Ingenico Lane 3000 Ethernet Device \$515.00

Designed to manage thousands of transactions per day, the Lane/3000 is a cutting-edge retail PIN Pad, ideal for multiple use cases and environments including retail, hotels, and restaurants