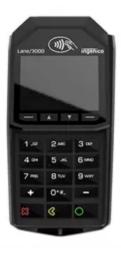

### Ingenico Lane 3000 Ethernet Device \$515.00

Designed to manage thousands of transactions per day, the Lane/3000 is a cutting-edge retail PIN Pad, ideal for multiple use cases and environments including retail, hotels, and restaurants