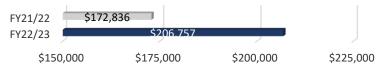

#### **Membership Highlights**

NRH Centre membership revenue came in at \$111,219 for the month improving over PY actuals by 43%