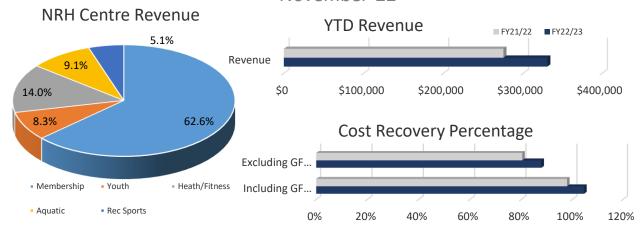

#### **NRH Centre Highlights**

Cost Recovery for the month came in at 79% against PY actuals of 77%. YTD cost recovery excluding GF contributions currently sits at 88% an improvement of 8% over PY actuals.

#### **Membership Highlights**

NRH Centre membership revenue came in at \$111,219 for the month improving over PY actuals by 43%

#### **Youth Highlights**

YTD Youth revenues are outpacing PY record high actuals by 18%

#### **Health/Fitness Highlights**

Showing YTD growth over YTD PY actuals in personal training by 56% and group fitness by 40%

#### **Aquatic Highlights**

Slight decline in Aquatic program revenue for the month of November 2023 due to not having enough available staff to teach a session of swim lessons. Nice growth in aquatic party revenue, showing growth over YTD PY actuals by 55%