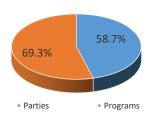

#### **Aquatic Highlights**

Slight decline in Aquatic program revenue for the month of November 2023 due to not having enough available staff to teach a session of swim lessons. Nice growth in aquatic party revenue, showing growth over YTD PY actuals by 55%