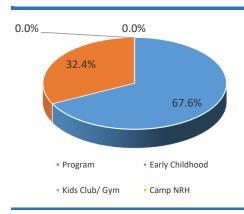

## Youth

#### **Youth Highlights**

YTD Youth revenues are outpacing PY record high actuals by 18%