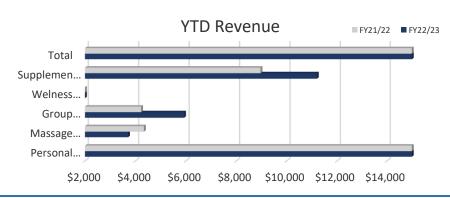

## **Health / Fitness**

#### **Health/Fitness Highlights**

Showing YTD growth over YTD PY actuals in personal training by 56% and group fitness by 40%