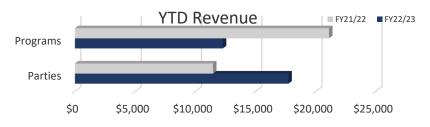

#### **Aquatic Highlights**

Slight decline in Aquatic program revenue for the month of November 2023 due to not having enough available staff to teach a session of swim lessons. Nice growth in aquatic party revenue, showing growth over YTD PY actuals by 55%