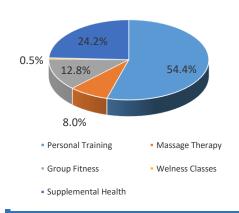

## **Health / Fitness**

#### **Health/Fitness Highlights**

Showing YTD growth over YTD PY actuals in personal training by 56% and group fitness by 40%