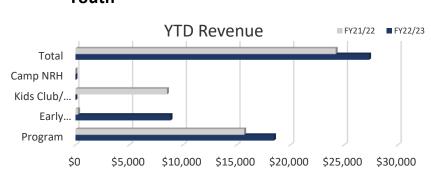

## Youth

#### **Youth Highlights**

YTD Youth revenues are outpacing PY record high actuals by 18%