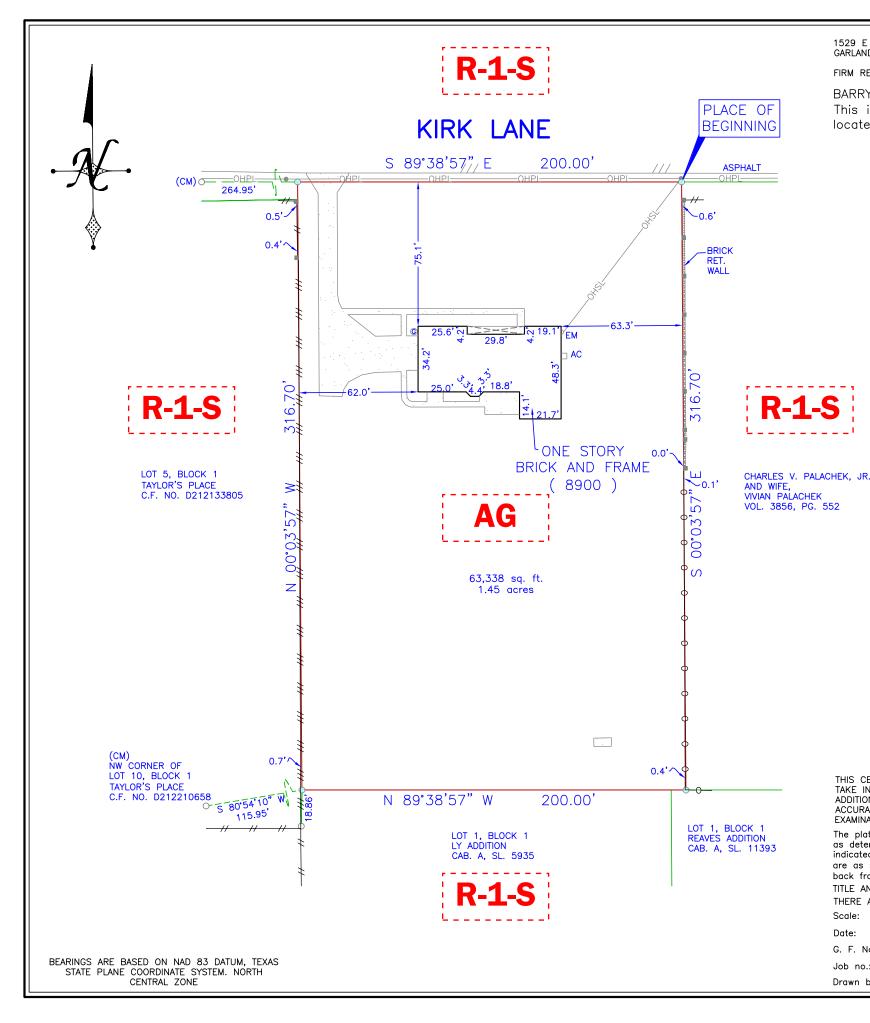

> Being all that certain lot, tract or parcel of land situated in the S. Richardson Survey, Abstract No. 1266, in Tarrant County, Texas, being the same land described in deed to MPN Services LLC., recorded in Instrument No. D221038654, Deed Records, Tarrant County, Texas (D.R.T.C.T.) and being more particularly described as follows:

BEGINNING at a 1/2 inch yellow capped iron rod set for corner in the South line of Kirk Lane, at the Northwest corner of a tract of land described in deed to Charles V. Palachek, Jr. and wife, Vivian Palachek, recorded in Volume 3856, Page 552 (D.R.T.C.T.) and at the Northeast corner of said MPN Services LLC tract;

THENCE South 00 degrees 03 minutes 57 seconds East, a distance of 316.70 feet to a 1/2 inch yellow capped iron rod set for corner in the North line of Lot 1, Block 1 of Reaves Addition, an Addition to Tarrant County, Texas, according to the Plat thereof recorded in Cabinet A, Slide 11393, Plat Records, Tarrant County, Texas (P.R.T.C.T.), at the Southwest corner of said Palachek tract;

THENCE North 89 degrees 38 minutes 57 seconds West, a distance of 200.00 feet to a 1/2 inch yellow capped iron rod set for corner in the East line of Lot 5, Block 1 of Taylor's Place, an Addition to Tarrant County, Texas, according to the Plat thereof recorded in Clerk's File No. D212133805 (P.R.T.C.T.), at the Northwest corner of Lot 1, Block 1 of Ly Addition, an Addition to Tarrant County, Texas, according to the Plat thereof recorded in Cabinet A, Slide 5935 (D.R.T.C.T.);

THENCE North 00 degrees 03 minutes 57 seconds West, a distance of 316.70 feet to a 1/2 inch yellow capped iron rod set for corner in the said South line of Kirk Lane, at the Northeast corner of said Lot 5;

THENCE South 89 degrees 38 minutes 57 seconds East, with the said South line of Kirk Lane, a distance of 200.00 feet to the PLACE OF BEGINNING and containing 63,338 square feet or 1.45 acres of land.

THIS CERTIFICATION DOES NOT TAKE INTO CONSIDERATION ADDITIONAL FACTS THAT AN ACCURATE TITLE SEARCH AND OR EXAMINATION MIGHT DISCLOSE.