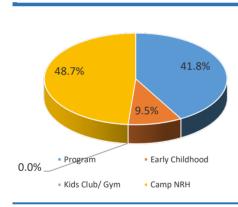

#### Youth

### Aquatics

| N  | l۸r | nth  | to | Mo | nth |  |
|----|-----|------|----|----|-----|--|
| IV | IVI | 1411 | w  |    |     |  |

|   | _ | _ |
|---|---|---|
| V | г | П |
| T |   |   |
|   |   |   |

|                                                                             | IVIOITUIT | O MOHUH   |             | טו          |
|-----------------------------------------------------------------------------|-----------|-----------|-------------|-------------|
| Indicator                                                                   | July-22   | July-21   | FY21/22     | FY20/21     |
| Total Facility Revenue (excludes GF<br>Contribution and Grand Hall Revenue) | \$288,555 | \$227,543 | \$2,112,358 | \$1,437,183 |
| Cost Recovery excluding GF Contribution                                     |           |           | 99.6%       | 77.7%       |
| Cost Recovery including GF Contribution                                     |           |           | 115.6%      | 96.6%       |
| Membership Total Revenue                                                    | \$178,064 | \$139,372 | \$1,205,565 | \$876,562   |
| Total # of Individual Memberships                                           | 1,629     | 1,231     |             |             |
| Total # of Family Memberships                                               | 2,031     | 1,402     |             |             |
| Total # Membership Scans                                                    | 26,188    | 21,361    | 208,252     | 120,581     |
| Total Attendance                                                            | 46,843    | 37,265    | 345,796     | 200,021     |
| Average Daily Attendance                                                    | 1,511     | 1,202     | 1,145       | 661         |
| Total Youth Revenue                                                         | \$32,279  | \$31,593  | \$319,180   | \$216,919   |
| Youth Program Revenue                                                       | \$26,384  | \$21,693  | \$133,394   | \$72,426    |
| Youth Program Participation                                                 | 232       | 171       | 1544        | 897         |
| Early Childhood Development                                                 | \$0       | \$0       | \$30,447    | \$13,865    |
| Camp NRH Revenue                                                            | \$5,895   | \$9,900   | \$155,338   | \$130,628   |
| Camp NRH Participation                                                      | 376       | 334       | 891         | 753         |
| Health/Fitness Total Revenue                                                | \$38,090  | \$32,894  | \$309,717   | \$195,726   |
| Personal Training                                                           | \$10,705  | \$7,672   | \$116,145   | \$73,878    |
| Massage Therapy                                                             | \$1,373   | \$2,993   | \$19,726    | \$16,092    |
| Group Fitness                                                               | \$5,167   | \$5,085   | \$31,465    | \$15,892    |
| Wellness Classes                                                            | \$3,270   | \$2,880   | \$5,574     | \$3,800     |
| Supplemental Health Revenue                                                 | \$17,575  | \$14,265  | \$136,807   | \$86,065    |
| Aquatic Total Revenue                                                       | \$26,091  | \$21,321  | \$208,946   | \$126,526   |
| Aquatic Birthday Parties                                                    | \$10,318  | \$1,515   | \$75,253    | \$20,313    |
| Aquatic Programs                                                            | \$15,353  | \$19,666  | \$131,328   | \$94,817    |
| Rec Sports Total Revenue                                                    | \$40,629  | \$31,273  | \$40,629    | \$31,273    |