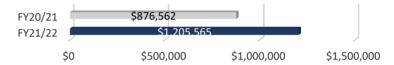

## YTD Membership Revenue

### Aquatics

| N  | l۸r | nth  | to | Mo | nth |  |
|----|-----|------|----|----|-----|--|
| IV | IVI | 1411 | w  |    |     |  |

|   | _ | _ |
|---|---|---|
| V | г | П |
| T |   |   |
|   |   |   |

|                                                                             | IVIOITUIT | O MOHUH   |             | טו          |
|-----------------------------------------------------------------------------|-----------|-----------|-------------|-------------|
| Indicator                                                                   | July-22   | July-21   | FY21/22     | FY20/21     |
| Total Facility Revenue (excludes GF<br>Contribution and Grand Hall Revenue) | \$288,555 | \$227,543 | \$2,112,358 | \$1,437,183 |
| Cost Recovery excluding GF Contribution                                     |           |           | 99.6%       | 77.7%       |
| Cost Recovery including GF Contribution                                     |           |           | 115.6%      | 96.6%       |
| Membership Total Revenue                                                    | \$178,064 | \$139,372 | \$1,205,565 | \$876,562   |
| Total # of Individual Memberships                                           | 1,629     | 1,231     |             |             |
| Total # of Family Memberships                                               | 2,031     | 1,402     |             |             |
| Total # Membership Scans                                                    | 26,188    | 21,361    | 208,252     | 120,581     |
| Total Attendance                                                            | 46,843    | 37,265    | 345,796     | 200,021     |
| Average Daily Attendance                                                    | 1,511     | 1,202     | 1,145       | 661         |
| Total Youth Revenue                                                         | \$32,279  | \$31,593  | \$319,180   | \$216,919   |
| Youth Program Revenue                                                       | \$26,384  | \$21,693  | \$133,394   | \$72,426    |
| Youth Program Participation                                                 | 232       | 171       | 1544        | 897         |
| Early Childhood Development                                                 | \$0       | \$0       | \$30,447    | \$13,865    |
| Camp NRH Revenue                                                            | \$5,895   | \$9,900   | \$155,338   | \$130,628   |
| Camp NRH Participation                                                      | 376       | 334       | 891         | 753         |
| Health/Fitness Total Revenue                                                | \$38,090  | \$32,894  | \$309,717   | \$195,726   |
| Personal Training                                                           | \$10,705  | \$7,672   | \$116,145   | \$73,878    |
| Massage Therapy                                                             | \$1,373   | \$2,993   | \$19,726    | \$16,092    |
| Group Fitness                                                               | \$5,167   | \$5,085   | \$31,465    | \$15,892    |
| Wellness Classes                                                            | \$3,270   | \$2,880   | \$5,574     | \$3,800     |
| Supplemental Health Revenue                                                 | \$17,575  | \$14,265  | \$136,807   | \$86,065    |
| Aquatic Total Revenue                                                       | \$26,091  | \$21,321  | \$208,946   | \$126,526   |
| Aquatic Birthday Parties                                                    | \$10,318  | \$1,515   | \$75,253    | \$20,313    |
| Aquatic Programs                                                            | \$15,353  | \$19,666  | \$131,328   | \$94,817    |
| Rec Sports Total Revenue                                                    | \$40,629  | \$31,273  | \$40,629    | \$31,273    |