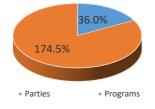

### Aquatics

| N  | l۸r | nth  | to | Mo | nth |  |
|----|-----|------|----|----|-----|--|
| IV | IVI | 1411 | w  |    |     |  |

|   | _ | _ |
|---|---|---|
| V | г | П |
| T |   |   |
|   |   |   |

|                                                                             | IVIOITUIT | O MOHUH   |             | טו          |
|-----------------------------------------------------------------------------|-----------|-----------|-------------|-------------|
| Indicator                                                                   | July-22   | July-21   | FY21/22     | FY20/21     |
| Total Facility Revenue (excludes GF<br>Contribution and Grand Hall Revenue) | \$288,555 | \$227,543 | \$2,112,358 | \$1,437,183 |
| Cost Recovery excluding GF Contribution                                     |           |           | 99.6%       | 77.7%       |
| Cost Recovery including GF Contribution                                     |           |           | 115.6%      | 96.6%       |
| Membership Total Revenue                                                    | \$178,064 | \$139,372 | \$1,205,565 | \$876,562   |
| Total # of Individual Memberships                                           | 1,629     | 1,231     |             |             |
| Total # of Family Memberships                                               | 2,031     | 1,402     |             |             |
| Total # Membership Scans                                                    | 26,188    | 21,361    | 208,252     | 120,581     |
| Total Attendance                                                            | 46,843    | 37,265    | 345,796     | 200,021     |
| Average Daily Attendance                                                    | 1,511     | 1,202     | 1,145       | 661         |
| Total Youth Revenue                                                         | \$32,279  | \$31,593  | \$319,180   | \$216,919   |
| Youth Program Revenue                                                       | \$26,384  | \$21,693  | \$133,394   | \$72,426    |
| Youth Program Participation                                                 | 232       | 171       | 1544        | 897         |
| Early Childhood Development                                                 | \$0       | \$0       | \$30,447    | \$13,865    |
| Camp NRH Revenue                                                            | \$5,895   | \$9,900   | \$155,338   | \$130,628   |
| Camp NRH Participation                                                      | 376       | 334       | 891         | 753         |
| Health/Fitness Total Revenue                                                | \$38,090  | \$32,894  | \$309,717   | \$195,726   |
| Personal Training                                                           | \$10,705  | \$7,672   | \$116,145   | \$73,878    |
| Massage Therapy                                                             | \$1,373   | \$2,993   | \$19,726    | \$16,092    |
| Group Fitness                                                               | \$5,167   | \$5,085   | \$31,465    | \$15,892    |
| Wellness Classes                                                            | \$3,270   | \$2,880   | \$5,574     | \$3,800     |
| Supplemental Health Revenue                                                 | \$17,575  | \$14,265  | \$136,807   | \$86,065    |
| Aquatic Total Revenue                                                       | \$26,091  | \$21,321  | \$208,946   | \$126,526   |
| Aquatic Birthday Parties                                                    | \$10,318  | \$1,515   | \$75,253    | \$20,313    |
| Aquatic Programs                                                            | \$15,353  | \$19,666  | \$131,328   | \$94,817    |
| Rec Sports Total Revenue                                                    | \$40,629  | \$31,273  | \$40,629    | \$31,273    |