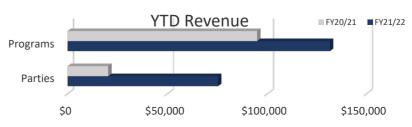

### Aquatics

| N  | l۸r | nth  | to | Mo | nth |  |
|----|-----|------|----|----|-----|--|
| IV | IVI | 1411 | w  |    |     |  |

|   | _ | _ |
|---|---|---|
| V | г | П |
| T |   |   |
|   |   |   |

|                                                                             | IVIOITUIT | O MOHUH   |             | טו          |
|-----------------------------------------------------------------------------|-----------|-----------|-------------|-------------|
| Indicator                                                                   | July-22   | July-21   | FY21/22     | FY20/21     |
| Total Facility Revenue (excludes GF<br>Contribution and Grand Hall Revenue) | \$288,555 | \$227,543 | \$2,112,358 | \$1,437,183 |
| Cost Recovery excluding GF Contribution                                     |           |           | 99.6%       | 77.7%       |
| Cost Recovery including GF Contribution                                     |           |           | 115.6%      | 96.6%       |
| Membership Total Revenue                                                    | \$178,064 | \$139,372 | \$1,205,565 | \$876,562   |
| Total # of Individual Memberships                                           | 1,629     | 1,231     |             |             |
| Total # of Family Memberships                                               | 2,031     | 1,402     |             |             |
| Total # Membership Scans                                                    | 26,188    | 21,361    | 208,252     | 120,581     |
| Total Attendance                                                            | 46,843    | 37,265    | 345,796     | 200,021     |
| Average Daily Attendance                                                    | 1,511     | 1,202     | 1,145       | 661         |
| Total Youth Revenue                                                         | \$32,279  | \$31,593  | \$319,180   | \$216,919   |
| Youth Program Revenue                                                       | \$26,384  | \$21,693  | \$133,394   | \$72,426    |
| Youth Program Participation                                                 | 232       | 171       | 1544        | 897         |
| Early Childhood Development                                                 | \$0       | \$0       | \$30,447    | \$13,865    |
| Camp NRH Revenue                                                            | \$5,895   | \$9,900   | \$155,338   | \$130,628   |
| Camp NRH Participation                                                      | 376       | 334       | 891         | 753         |
| Health/Fitness Total Revenue                                                | \$38,090  | \$32,894  | \$309,717   | \$195,726   |
| Personal Training                                                           | \$10,705  | \$7,672   | \$116,145   | \$73,878    |
| Massage Therapy                                                             | \$1,373   | \$2,993   | \$19,726    | \$16,092    |
| Group Fitness                                                               | \$5,167   | \$5,085   | \$31,465    | \$15,892    |
| Wellness Classes                                                            | \$3,270   | \$2,880   | \$5,574     | \$3,800     |
| Supplemental Health Revenue                                                 | \$17,575  | \$14,265  | \$136,807   | \$86,065    |
| Aquatic Total Revenue                                                       | \$26,091  | \$21,321  | \$208,946   | \$126,526   |
| Aquatic Birthday Parties                                                    | \$10,318  | \$1,515   | \$75,253    | \$20,313    |
| Aquatic Programs                                                            | \$15,353  | \$19,666  | \$131,328   | \$94,817    |
| Rec Sports Total Revenue                                                    | \$40,629  | \$31,273  | \$40,629    | \$31,273    |