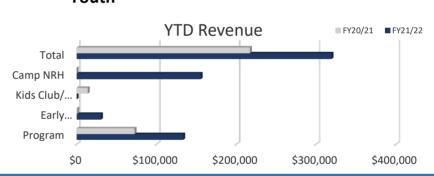

#### Youth

### Aquatics

| N  | l۸r | nth  | to | Mo | nth |  |
|----|-----|------|----|----|-----|--|
| IV | IVI | 1411 | w  |    |     |  |

|   | _ | _ |
|---|---|---|
| V | г | П |
| T |   |   |
|   |   |   |

|                                                                             | IVIOITUIT | O MOHUH   |             | טו          |
|-----------------------------------------------------------------------------|-----------|-----------|-------------|-------------|
| Indicator                                                                   | July-22   | July-21   | FY21/22     | FY20/21     |
| Total Facility Revenue (excludes GF<br>Contribution and Grand Hall Revenue) | \$288,555 | \$227,543 | \$2,112,358 | \$1,437,183 |
| Cost Recovery excluding GF Contribution                                     |           |           | 99.6%       | 77.7%       |
| Cost Recovery including GF Contribution                                     |           |           | 115.6%      | 96.6%       |
| Membership Total Revenue                                                    | \$178,064 | \$139,372 | \$1,205,565 | \$876,562   |
| Total # of Individual Memberships                                           | 1,629     | 1,231     |             |             |
| Total # of Family Memberships                                               | 2,031     | 1,402     |             |             |
| Total # Membership Scans                                                    | 26,188    | 21,361    | 208,252     | 120,581     |
| Total Attendance                                                            | 46,843    | 37,265    | 345,796     | 200,021     |
| Average Daily Attendance                                                    | 1,511     | 1,202     | 1,145       | 661         |
| Total Youth Revenue                                                         | \$32,279  | \$31,593  | \$319,180   | \$216,919   |
| Youth Program Revenue                                                       | \$26,384  | \$21,693  | \$133,394   | \$72,426    |
| Youth Program Participation                                                 | 232       | 171       | 1544        | 897         |
| Early Childhood Development                                                 | \$0       | \$0       | \$30,447    | \$13,865    |
| Camp NRH Revenue                                                            | \$5,895   | \$9,900   | \$155,338   | \$130,628   |
| Camp NRH Participation                                                      | 376       | 334       | 891         | 753         |
| Health/Fitness Total Revenue                                                | \$38,090  | \$32,894  | \$309,717   | \$195,726   |
| Personal Training                                                           | \$10,705  | \$7,672   | \$116,145   | \$73,878    |
| Massage Therapy                                                             | \$1,373   | \$2,993   | \$19,726    | \$16,092    |
| Group Fitness                                                               | \$5,167   | \$5,085   | \$31,465    | \$15,892    |
| Wellness Classes                                                            | \$3,270   | \$2,880   | \$5,574     | \$3,800     |
| Supplemental Health Revenue                                                 | \$17,575  | \$14,265  | \$136,807   | \$86,065    |
| Aquatic Total Revenue                                                       | \$26,091  | \$21,321  | \$208,946   | \$126,526   |
| Aquatic Birthday Parties                                                    | \$10,318  | \$1,515   | \$75,253    | \$20,313    |
| Aquatic Programs                                                            | \$15,353  | \$19,666  | \$131,328   | \$94,817    |
| Rec Sports Total Revenue                                                    | \$40,629  | \$31,273  | \$40,629    | \$31,273    |