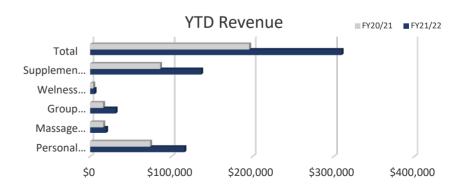

#### **Health / Fitness**

### Aquatics

| N  | l۸r | nth  | to | Mo | nth |  |
|----|-----|------|----|----|-----|--|
| IV | IVI | 1411 | w  |    |     |  |

|   | _ | _ |
|---|---|---|
| V | г | П |
| T |   |   |
|   |   |   |

|                                                                             | IVIOITUIT | O MOHUH   |             | טו          |
|-----------------------------------------------------------------------------|-----------|-----------|-------------|-------------|
| Indicator                                                                   | July-22   | July-21   | FY21/22     | FY20/21     |
| Total Facility Revenue (excludes GF<br>Contribution and Grand Hall Revenue) | \$288,555 | \$227,543 | \$2,112,358 | \$1,437,183 |
| Cost Recovery excluding GF Contribution                                     |           |           | 99.6%       | 77.7%       |
| Cost Recovery including GF Contribution                                     |           |           | 115.6%      | 96.6%       |
| Membership Total Revenue                                                    | \$178,064 | \$139,372 | \$1,205,565 | \$876,562   |
| Total # of Individual Memberships                                           | 1,629     | 1,231     |             |             |
| Total # of Family Memberships                                               | 2,031     | 1,402     |             |             |
| Total # Membership Scans                                                    | 26,188    | 21,361    | 208,252     | 120,581     |
| Total Attendance                                                            | 46,843    | 37,265    | 345,796     | 200,021     |
| Average Daily Attendance                                                    | 1,511     | 1,202     | 1,145       | 661         |
| Total Youth Revenue                                                         | \$32,279  | \$31,593  | \$319,180   | \$216,919   |
| Youth Program Revenue                                                       | \$26,384  | \$21,693  | \$133,394   | \$72,426    |
| Youth Program Participation                                                 | 232       | 171       | 1544        | 897         |
| Early Childhood Development                                                 | \$0       | \$0       | \$30,447    | \$13,865    |
| Camp NRH Revenue                                                            | \$5,895   | \$9,900   | \$155,338   | \$130,628   |
| Camp NRH Participation                                                      | 376       | 334       | 891         | 753         |
| Health/Fitness Total Revenue                                                | \$38,090  | \$32,894  | \$309,717   | \$195,726   |
| Personal Training                                                           | \$10,705  | \$7,672   | \$116,145   | \$73,878    |
| Massage Therapy                                                             | \$1,373   | \$2,993   | \$19,726    | \$16,092    |
| Group Fitness                                                               | \$5,167   | \$5,085   | \$31,465    | \$15,892    |
| Wellness Classes                                                            | \$3,270   | \$2,880   | \$5,574     | \$3,800     |
| Supplemental Health Revenue                                                 | \$17,575  | \$14,265  | \$136,807   | \$86,065    |
| Aquatic Total Revenue                                                       | \$26,091  | \$21,321  | \$208,946   | \$126,526   |
| Aquatic Birthday Parties                                                    | \$10,318  | \$1,515   | \$75,253    | \$20,313    |
| Aquatic Programs                                                            | \$15,353  | \$19,666  | \$131,328   | \$94,817    |
| Rec Sports Total Revenue                                                    | \$40,629  | \$31,273  | \$40,629    | \$31,273    |