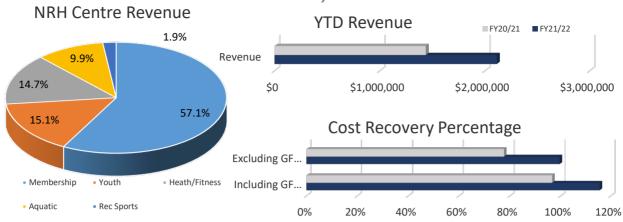

## YTD Membership Revenue

### Aquatics

| N  | l۸r | nth  | to | Mo | nth |  |
|----|-----|------|----|----|-----|--|
| IV | IVI | 1411 | w  |    |     |  |

|   | _ | _ |
|---|---|---|
| V | г | П |
| T |   |   |
|   |   |   |

|                                                                             | IVIOITUIT | O MOHUH   |             | טו          |
|-----------------------------------------------------------------------------|-----------|-----------|-------------|-------------|
| Indicator                                                                   | July-22   | July-21   | FY21/22     | FY20/21     |
| Total Facility Revenue (excludes GF<br>Contribution and Grand Hall Revenue) | \$288,555 | \$227,543 | \$2,112,358 | \$1,437,183 |
| Cost Recovery excluding GF Contribution                                     |           |           | 99.6%       | 77.7%       |
| Cost Recovery including GF Contribution                                     |           |           | 115.6%      | 96.6%       |
| Membership Total Revenue                                                    | \$178,064 | \$139,372 | \$1,205,565 | \$876,562   |
| Total # of Individual Memberships                                           | 1,629     | 1,231     |             |             |
| Total # of Family Memberships                                               | 2,031     | 1,402     |             |             |
| Total # Membership Scans                                                    | 26,188    | 21,361    | 208,252     | 120,581     |
| Total Attendance                                                            | 46,843    | 37,265    | 345,796     | 200,021     |
| Average Daily Attendance                                                    | 1,511     | 1,202     | 1,145       | 661         |
| Total Youth Revenue                                                         | \$32,279  | \$31,593  | \$319,180   | \$216,919   |
| Youth Program Revenue                                                       | \$26,384  | \$21,693  | \$133,394   | \$72,426    |
| Youth Program Participation                                                 | 232       | 171       | 1544        | 897         |
| Early Childhood Development                                                 | \$0       | \$0       | \$30,447    | \$13,865    |
| Camp NRH Revenue                                                            | \$5,895   | \$9,900   | \$155,338   | \$130,628   |
| Camp NRH Participation                                                      | 376       | 334       | 891         | 753         |
| Health/Fitness Total Revenue                                                | \$38,090  | \$32,894  | \$309,717   | \$195,726   |
| Personal Training                                                           | \$10,705  | \$7,672   | \$116,145   | \$73,878    |
| Massage Therapy                                                             | \$1,373   | \$2,993   | \$19,726    | \$16,092    |
| Group Fitness                                                               | \$5,167   | \$5,085   | \$31,465    | \$15,892    |
| Wellness Classes                                                            | \$3,270   | \$2,880   | \$5,574     | \$3,800     |
| Supplemental Health Revenue                                                 | \$17,575  | \$14,265  | \$136,807   | \$86,065    |
| Aquatic Total Revenue                                                       | \$26,091  | \$21,321  | \$208,946   | \$126,526   |
| Aquatic Birthday Parties                                                    | \$10,318  | \$1,515   | \$75,253    | \$20,313    |
| Aquatic Programs                                                            | \$15,353  | \$19,666  | \$131,328   | \$94,817    |
| Rec Sports Total Revenue                                                    | \$40,629  | \$31,273  | \$40,629    | \$31,273    |

### **NRH Centre Highlights**

Total facility revenues for the month came in at \$288,555 improving on PY by 27%. Total cost recovery sits at 99.6% without GF contribution and 116% w/ GF contributions.