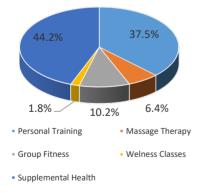

#### **Health / Fitness**

### Aquatics

| N  | l۸r | nth  | to | Mo | nth |  |
|----|-----|------|----|----|-----|--|
| IV | IVI | 1411 | w  |    |     |  |

|   | _ | _ |
|---|---|---|
| V | г | П |
| T |   |   |
|   |   |   |

|                                                                             | IVIOITUIT | O MOHUH   |             | טו          |
|-----------------------------------------------------------------------------|-----------|-----------|-------------|-------------|
| Indicator                                                                   | July-22   | July-21   | FY21/22     | FY20/21     |
| Total Facility Revenue (excludes GF<br>Contribution and Grand Hall Revenue) | \$288,555 | \$227,543 | \$2,112,358 | \$1,437,183 |
| Cost Recovery excluding GF Contribution                                     |           |           | 99.6%       | 77.7%       |
| Cost Recovery including GF Contribution                                     |           |           | 115.6%      | 96.6%       |
| Membership Total Revenue                                                    | \$178,064 | \$139,372 | \$1,205,565 | \$876,562   |
| Total # of Individual Memberships                                           | 1,629     | 1,231     |             |             |
| Total # of Family Memberships                                               | 2,031     | 1,402     |             |             |
| Total # Membership Scans                                                    | 26,188    | 21,361    | 208,252     | 120,581     |
| Total Attendance                                                            | 46,843    | 37,265    | 345,796     | 200,021     |
| Average Daily Attendance                                                    | 1,511     | 1,202     | 1,145       | 661         |
| Total Youth Revenue                                                         | \$32,279  | \$31,593  | \$319,180   | \$216,919   |
| Youth Program Revenue                                                       | \$26,384  | \$21,693  | \$133,394   | \$72,426    |
| Youth Program Participation                                                 | 232       | 171       | 1544        | 897         |
| Early Childhood Development                                                 | \$0       | \$0       | \$30,447    | \$13,865    |
| Camp NRH Revenue                                                            | \$5,895   | \$9,900   | \$155,338   | \$130,628   |
| Camp NRH Participation                                                      | 376       | 334       | 891         | 753         |
| Health/Fitness Total Revenue                                                | \$38,090  | \$32,894  | \$309,717   | \$195,726   |
| Personal Training                                                           | \$10,705  | \$7,672   | \$116,145   | \$73,878    |
| Massage Therapy                                                             | \$1,373   | \$2,993   | \$19,726    | \$16,092    |
| Group Fitness                                                               | \$5,167   | \$5,085   | \$31,465    | \$15,892    |
| Wellness Classes                                                            | \$3,270   | \$2,880   | \$5,574     | \$3,800     |
| Supplemental Health Revenue                                                 | \$17,575  | \$14,265  | \$136,807   | \$86,065    |
| Aquatic Total Revenue                                                       | \$26,091  | \$21,321  | \$208,946   | \$126,526   |
| Aquatic Birthday Parties                                                    | \$10,318  | \$1,515   | \$75,253    | \$20,313    |
| Aquatic Programs                                                            | \$15,353  | \$19,666  | \$131,328   | \$94,817    |
| Rec Sports Total Revenue                                                    | \$40,629  | \$31,273  | \$40,629    | \$31,273    |