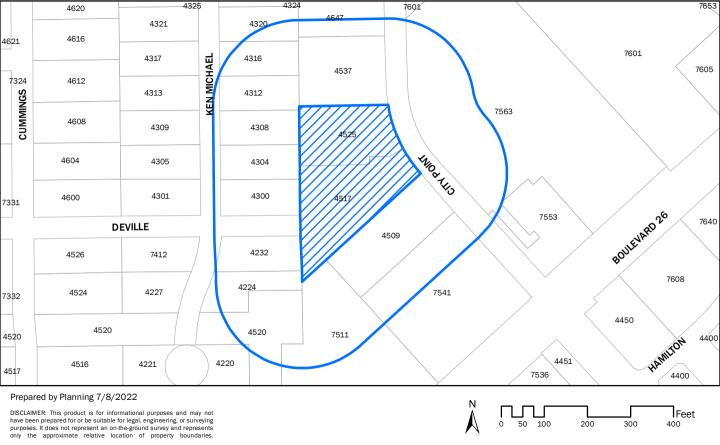

**APPLICANT** Baird, Hampton & Brown on behalf of MHMR of Tarrant County

**LOCATION** 4525 City Point Drive

**REQUEST** Public hearing and consideration of a request from Baird, Hampton & Brown for a variance

to Chapter 114 (Vegetation) of the North Richland Hills Code of Ordinances at 4525 City Point Drive, being 1.65 acres described as Lots 6R and 7, Block 1, North Edgely Addition.

**DESCRIPTION** Variance to allow the masonry screening wall to be built at a location other than the

required location on the common property line with adjacent residential properties on Ken

Michael Court. See exhibit on back.

**PUBLIC HEARING DATE** Landscape Review Board

7:00 PM Monday, August 8, 2022

## PUBLIC HEARING NOTICE CASE: LRB22-0002

You are receiving this notice because you are a property owner of record within 200 feet of the property requesting a **landscaping variance** as shown on the attached map.