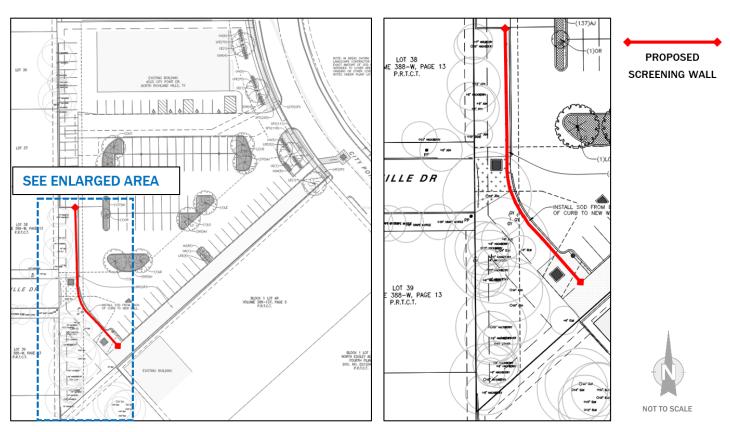

to Chapter 114 (Vegetation) of the North Richland Hills Code of Ordinances at 4525 City Point Drive, being 1.65 acres described as Lots 6R and 7, Block 1, North Edgely Addition.

**DESCRIPTION** Variance to allow the masonry screening wall to be built at a location other than the

required location on the common property line with adjacent residential properties on Ken

Michael Court. See exhibit on back.

**PUBLIC HEARING DATE** Landscape Review Board

7:00 PM Monday, August 8, 2022