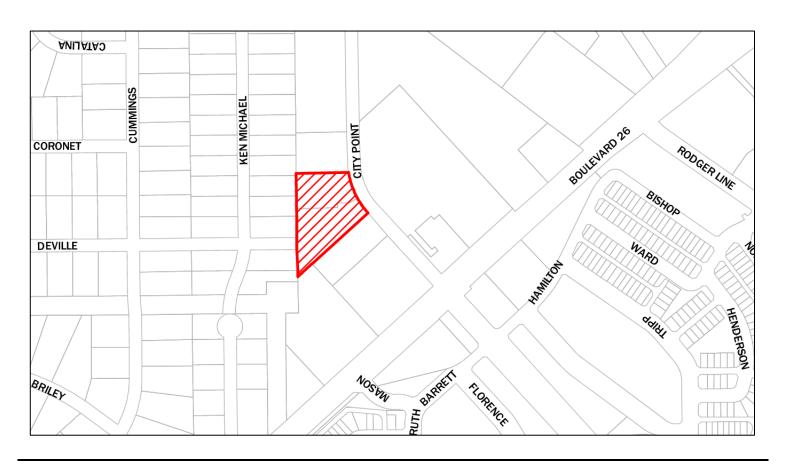

**APPLICANT** Baird, Hampton & Brown on behalf of MHMR of Tarrant County

**LOCATION** 4525 City Point Drive

**REQUEST** Public hearing and consideration of a request from Baird, Hampton & Brown for a variance

to Chapter 114 (Vegetation) of the North Richland Hills Code of Ordinances at 4525 City Point Drive, being 1.65 acres described as Lots 6R and 7, Block 1, North Edgely Addition.

**DESCRIPTION** Variance to allow the masonry screening wall to be built at a location other than the

required location on the common property line with adjacent residential properties on Ken

Michael Court. See exhibit on back.

**PUBLIC HEARING DATE** Landscape Review Board

7:00 PM Monday, August 8, 2022