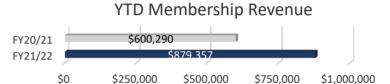

#### **Membership Highlights**

Family memberships through May '22 currently sit at 1,751 which is slightly higher than pre-pandemic levels. This milestone is an important one as it is a key factor in hitting our budgeted membership revenue target and will also help to strengthen future membership revenue forecasts.