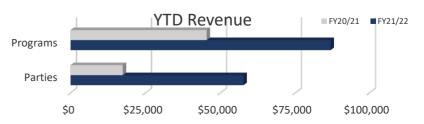

#### **Aquatics**

Month to Month

| \/- | _ | $\mathbf{r}$ |
|-----|---|--------------|
| Y   |   |              |
|     |   | _            |

|                                        | 1110111111 | O WICHTEIN | •           | יוו                                   |  |  |
|----------------------------------------|------------|------------|-------------|---------------------------------------|--|--|
| Indicator                              | May-22     | May-21     | FY21/22     | FY20/21                               |  |  |
| Total Facility Revenue (excludes GF    |            |            |             |                                       |  |  |
| Contribution and Grand Hall Revenue)   | \$282,131  | \$148,520  | \$1,523,831 | \$896,124                             |  |  |
| Cost Recovery                          |            |            |             |                                       |  |  |
| excluding GF Contribution              |            |            | 98.5%       | 65.7%                                 |  |  |
| Cost Recovery                          |            |            |             |                                       |  |  |
| including GF Contribution              |            |            | 115.4%      | 85.7%                                 |  |  |
| Membership Total Revenue               | \$137,543  | \$104,377  | \$879,357   | \$600,290                             |  |  |
| Total # of Individual Memberships      | 1,453      | 1,218      |             | · · · · · · · · · · · · · · · · · · · |  |  |
| Total # of Family Memberships          | 1,751      | 1,286      |             |                                       |  |  |
| Total # Membership Scans               | 23,446     | 13,757     | 156,750     | 82,583                                |  |  |
| Total Attendance                       | 37,184     | 24,045     | 256,886     | 133,049                               |  |  |
| Average Daily Attendance               | 1,199      | 776        | 1,068       | 552                                   |  |  |
| Total Youth Revenue                    | \$76,215   | \$6,970    | \$212,224   | \$73,031                              |  |  |
| Youth Program Revenue                  | \$5,962    | \$4,185    | \$75,032    | \$27,546                              |  |  |
| Youth Program Participation            | 165        | 94         | 1060        | 533                                   |  |  |
| Early Childhood Development            | \$3,633    | \$1,675    | \$30,447    | \$13,865                              |  |  |
| Camp NRH Revenue                       | \$66,620   | \$1,110    | \$106,745   | \$31,620                              |  |  |
| Camp NRH Participation                 | 0          | 0          | 23          | 30                                    |  |  |
| Health/Fitness Total Revenue           | \$40,663   | \$22,257   | \$236,965   | \$132,6 <b>5</b> 5                    |  |  |
| Personal Training                      | \$16,475   | \$6,032    | \$93,540    | \$53,788                              |  |  |
| Massage Therapy                        | \$2,283    | \$2,512    | \$16,913    | \$10,746                              |  |  |
| Group Fitness                          | \$4,333    | \$2,360    | \$22,811    | \$7,917                               |  |  |
| Wellness Classes                       | \$145      | \$310      | \$2,154     | \$860                                 |  |  |
| Supplemental Health Revenue            | \$17,428   | \$11,044   | \$101,547   | \$59,344                              |  |  |
| Aquatic Total Revenue                  | \$20,889   | \$5,053    | \$146,010   | \$74,021                              |  |  |
| Aquatic Birthday Parties               | \$9,660    | \$4,020    | \$57,663    | \$17,378                              |  |  |
| Aquatic Programs                       | \$11,039   | \$473      | \$86,769    | \$45,387                              |  |  |
| Rec Sports Total Revenue               | \$78,880   | \$15,085   | \$78,880    | \$15,085                              |  |  |
| ······································ |            |            |             |                                       |  |  |

#### **Aquatic Highlights**

Aquatic Party revenues continue to come back improving on PY actuals by 232% YTD. Aquatic programming is trending to have a record year with current revenues sitting 92% over PY actuals.