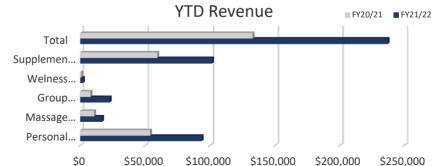

# Health / Fitness

#### **Health/Fitness Highlights**

Fitness revenues currently sit 79% over PY actuals (74% increase in Personal Training, 57% increase in Massage, 188% increase in Group Fitness, 71% increase in supplemental insurance)