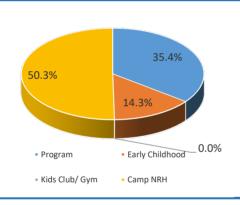

#### **Youth Highlights**

Youth revenues continue to trend strong with almost all summer camp class offerings with many of those class rosters at capacity. Currently revenues sit 172% over PY actuals through May '21.