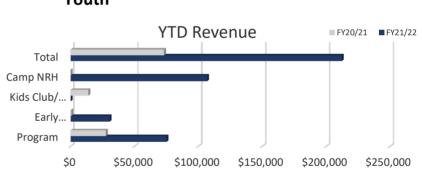

### Youth

#### **Youth Highlights**

Youth revenues continue to trend strong with almost all summer camp class offerings with many of those class rosters at capacity. Currently revenues sit 172% over PY actuals through May '21.