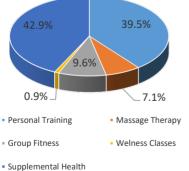

# Health / Fitness

#### **Health/Fitness Highlights**

Fitness revenues currently sit 79% over PY actuals (74% increase in Personal Training, 57% increase in Massage, 188% increase in Group Fitness, 71% increase in supplemental insurance)