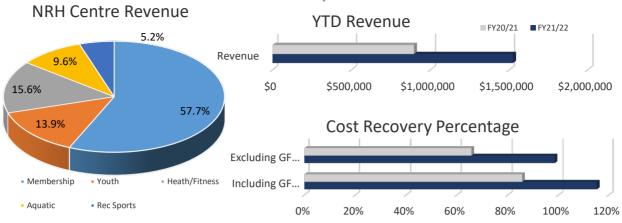

#### **NRH Centre Highlights**

Busy month with promotions as we start to see family memberships come back and a higher than usual individual membership mix. Total facility is approaching 100% cost recovery with two of our bigger months coming up.

#### **Membership Highlights**

Family memberships through May '22 currently sit at 1,751 which is slightly higher than pre-pandemic levels. This milestone is an important one as it is a key factor in hitting our budgeted membership revenue target and will also help to strengthen future membership revenue forecasts.

#### **Youth Highlights**

Youth revenues continue to trend strong with almost all summer camp class offerings with many of those class rosters at capacity. Currently revenues sit 172% over PY actuals through May '21.

#### **Health/Fitness Highlights**

Fitness revenues currently sit 79% over PY actuals (74% increase in Personal Training, 57% increase in Massage, 188% increase in Group Fitness, 71% increase in supplemental insurance)

#### **Aquatic Highlights**

Aquatic Party revenues continue to come back improving on PY actuals by 232% YTD. Aquatic programming is trending to have a record year with current revenues sitting 92% over PY actuals.