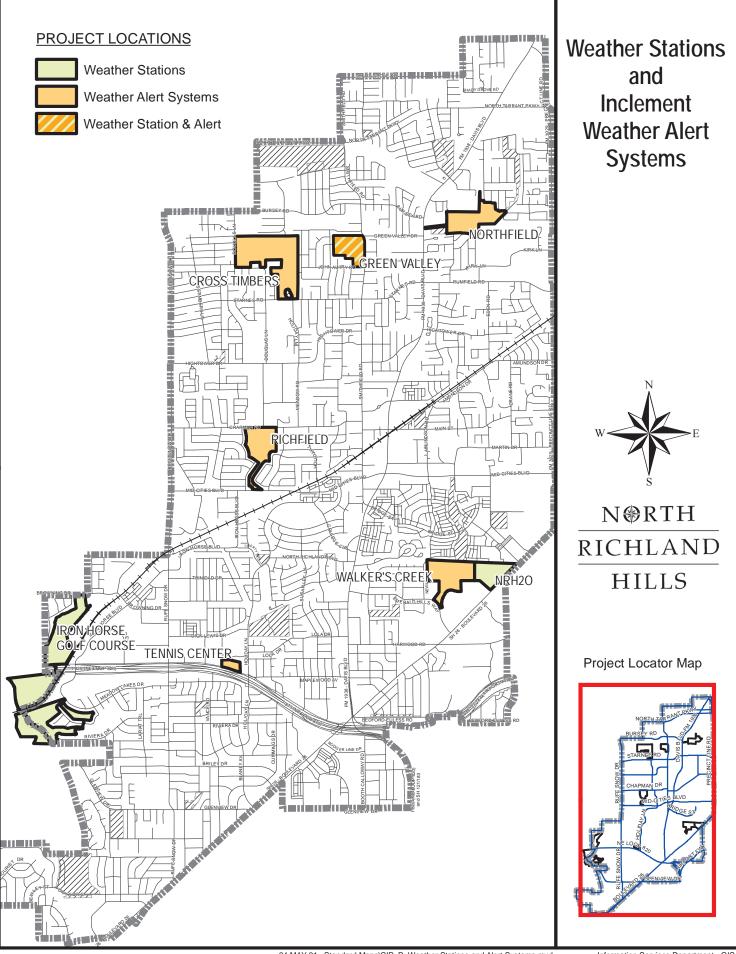

# Schedule 4 Parks & Recreation Capital Projects Budget Summary

| Мар      | ID           |                                                                            | Project To<br>Date | 2022/23<br>Proposed | 2023/24<br>Estimated | 2024 To<br>Completion | Total     |
|----------|--------------|----------------------------------------------------------------------------|--------------------|---------------------|----------------------|-----------------------|-----------|
| Project  | <u>Costs</u> |                                                                            |                    |                     |                      |                       |           |
| Continu  | ing Projects | s                                                                          |                    |                     |                      |                       |           |
| 1        | PK2201       | Adventure World Playground Improvements Phase 2                            | 95,000             | 0                   | 0                    | 0\$                   | 95,000    |
| 2        | PK2101       | Annual Tree Planting (2021)                                                | 83,000             | 0                   | 0                    | 0\$                   | 83,000    |
| 3        | PK2207       | City Point Trail Development in Oncor Easement                             | 165,000            | 0                   | 0                    | 0\$                   | 165,000   |
| 4        | PK2202       | Cross Timbers Park Playground Replacement with Shade                       | 230,000            | 0                   | 0                    | 0\$                   | 230,000   |
| 5        | PK2007       | Fossil Creek Park Mountain Bike Trails                                     | 119,000            | 0                   | 0                    | 0\$                   | 119,000   |
| 6        | PK1801       | Green Valley Raceway Historical Area                                       | 155,717            | 0                   | 0                    | 0\$                   | 155,717   |
| 7        | PK2206       | Northfield Drive Sidewalk Connection From Davis Blvd to Northfield<br>Park | 45,000             | 0                   | 0                    | 0\$                   | 45,000    |
| 8        | PK2107       | NRH Centre Grand Hall AV Projectors Replacement                            | 20,000             | 0                   | 0                    | 0\$                   | 20,000    |
|          | PK2004       | Park Infrastructure Maintenance (2020)                                     | 164,954            | 0                   | 0                    | 0\$                   | 164,954   |
|          | PK2104       | Park Infrastructure Maintenance (2021)                                     | 146,157            | 0                   | 0                    | 0\$                   | 146,157   |
|          | PK2203       | Park Infrastructure Maintenance 2022                                       | 207,000            | 0                   | 0                    | 0\$                   | 207,000   |
| 9        | PK2204       | Partial Playground Replacement                                             | 90,000             | 0                   | 0                    | 0\$                   | 90,000    |
| 10       | PK2105       | Richfield Park Tennis/Pickleball Court Replacement                         | 332,075            | 0                   | 0                    | 0\$                   | 332,075   |
| 11       | PK2205       | Richland Tennis Center Infrastructure Maintenance                          | 42,000             | 0                   | 0                    | 0\$                   | 42,000    |
|          | PK1806       | Trail and On-Road Safety Projects                                          | 736,543            | 0                   | 0                    | 0\$                   | 736,543   |
| Total Co | ontinuing Pr | rojects                                                                    | \$ 2,631,446       | \$ 0\$              | 0\$                  | <b>0</b> \$           | 2,631,446 |
| New Pro  | ojects       |                                                                            |                    |                     |                      |                       |           |
| 12       | PK2301       | Annual Tree Planting 2023                                                  | 0                  | 25,000              | 0                    | 0\$                   | 25,000    |
| 13       | PK2306       | Cross Timbers Bleacher Shade Replacement                                   | 0                  | 45,000              | 0                    | 0\$                   | 45,000    |
| 14       | PK2303       | Dr. Pillow Park Playground Replacement with Shade                          | 0                  | 200,000             | 0                    | 0\$                   | 200,000   |
| 15       | PK2305       | Green Valley Park Safety Fence and Drainage Improvements                   | 0                  | 150,000             | 0                    | 0\$                   | 150,000   |
| 16       | PK2307       | NRH Centre Fitness Equipment Replacement                                   | 0                  | 120,000             | 0                    | 0\$                   | 120,000   |
|          | PK2308       | Park Infrastructure Maintenance 2023                                       | 0                  | 220,000             | 0                    | 0\$                   | 220,000   |
| 17       | PK2309       | Weather Stations and Inclement Weather Alert Systems                       | 0                  | 101,689             | 0                    | 0\$                   | 101,689   |
| Total Ne | w Projects   |                                                                            | \$ 0               | \$ 861,689 \$       | 0\$                  | <u> </u>              | 861,689   |
| Total Pr | oject Costs  |                                                                            | \$ 2,631,446       | \$ 861,689 \$       | ; <b>0</b> \$        | 5 0 \$                | 3,493,135 |
| Funding  | Sources      |                                                                            |                    |                     |                      |                       |           |
|          | State Grants | 3                                                                          | 576,217            | 101,689             | 0                    | 0 \$                  | 677,906   |
| Reserve  | S            |                                                                            | 627,118            | 760,000             | 0                    | 0 \$                  | 1,387,118 |
| Sales Ta | IX           |                                                                            | 985,111            | 0                   | 0                    | 0 \$                  | 985,111   |
| Other    |              |                                                                            | 443,000            | 0                   | 0                    | 0 \$                  | 443,000   |
| Total So | ources of Fu | inds                                                                       | \$ 2,631,446       | \$ 861,689 \$       | 5 0 \$               | 5 0 \$                | 3,493,135 |
|          |              |                                                                            |                    |                     |                      |                       |           |