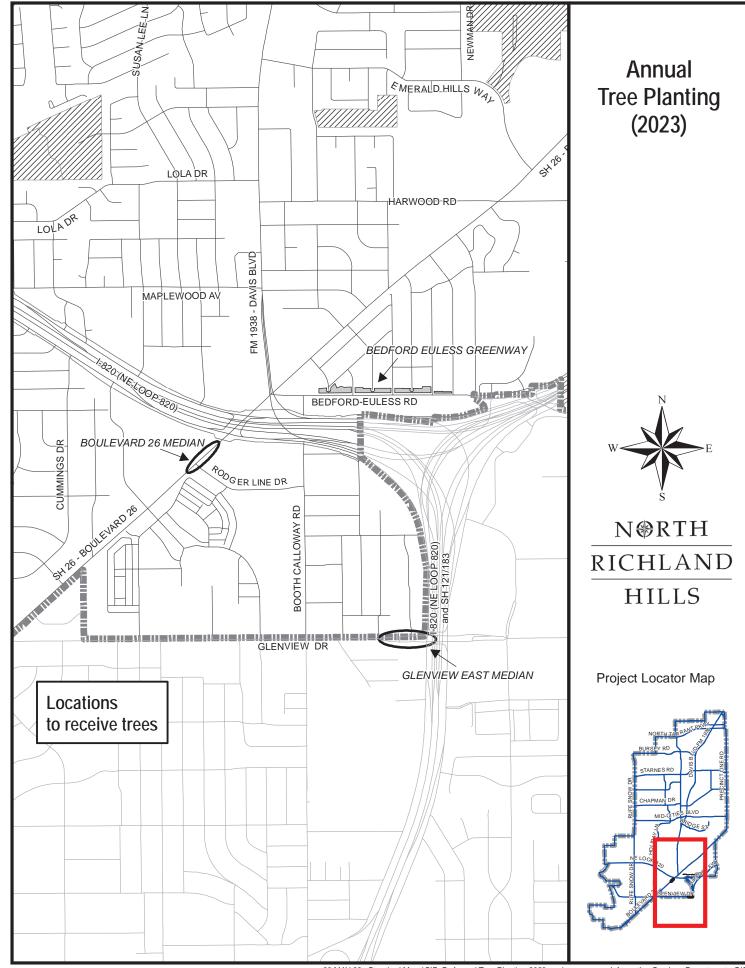

26 MAY 22 Standard Maps\CIP P\_Annual Tree Planting-2023.mxd

Information Services Department - GIS

| Department                                                                                                                                                                                                                                                                                                    |                                                                                                          | Fall                                                     | ks & Recreation                                                                             | 1 7                                                                |                                    |                                                |
|---------------------------------------------------------------------------------------------------------------------------------------------------------------------------------------------------------------------------------------------------------------------------------------------------------------|----------------------------------------------------------------------------------------------------------|----------------------------------------------------------|---------------------------------------------------------------------------------------------|--------------------------------------------------------------------|------------------------------------|------------------------------------------------|
| Department                                                                                                                                                                                                                                                                                                    |                                                                                                          |                                                          |                                                                                             | oject Title                                                        |                                    | Project Number                                 |
| Parks and Recreation                                                                                                                                                                                                                                                                                          |                                                                                                          |                                                          | Annual T                                                                                    | ree Planting 2023                                                  |                                    | PK2301                                         |
| Project Description<br>This project provides for<br>throughout the City. Th<br>are located in the Blvd                                                                                                                                                                                                        | e project involves t                                                                                     | he instal                                                | lation of 3" caliper,                                                                       | drought tolerant, nati                                             | ve or adaptive trees. A            | reas to receive tree                           |
| Project Justification                                                                                                                                                                                                                                                                                         |                                                                                                          |                                                          |                                                                                             |                                                                    |                                    |                                                |
| The urban forest is an i<br>the wellbeing of our con<br>property values, and pr<br>This project allows for f<br>focusing on restoration<br>Funding Source: \$25,0<br>Note: Project funding s                                                                                                                  | nmunity by moder<br>ovides years of be<br>the continued main<br>of areas having ur<br>00 from Park Sales | ating our<br>auty and<br>tenance<br>ndergone<br>s Tax Re | local climate, filter<br>heat relief.<br>and growth of our to<br>recent constructionserves. | ing air pollutants, sto<br>urban forest through t<br>n activities. | ring storm water and re            | educing run-off, rai                           |
| Project Schedule                                                                                                                                                                                                                                                                                              | Beginning Date                                                                                           | Ending                                                   | r Date                                                                                      | History                                                            | Fiscal Year                        | Amount                                         |
| Professional Services<br>Engineering/Design<br>Land/ROW Acquisition                                                                                                                                                                                                                                           |                                                                                                          | Ending                                                   |                                                                                             | Proposed<br>Total                                                  | 2022-23                            | \$25,000<br>\$25,000                           |
| Construction<br>Other                                                                                                                                                                                                                                                                                         | 10/2022                                                                                                  |                                                          | 2023                                                                                        |                                                                    |                                    |                                                |
| Total Schedule                                                                                                                                                                                                                                                                                                | 10/2022                                                                                                  | 09/                                                      | 2023                                                                                        |                                                                    |                                    |                                                |
| Sources of Funds                                                                                                                                                                                                                                                                                              | Appr.                                                                                                    | To Date                                                  | 2022-23 Budget                                                                              | 2023-24 Estimate                                                   | 2024-Completion                    | Total Funding                                  |
|                                                                                                                                                                                                                                                                                                               |                                                                                                          |                                                          |                                                                                             |                                                                    |                                    |                                                |
| General Obligation Bonds<br>Certificates of Obligation<br>Federal/State Grants<br>Reserves<br>Sales Tax                                                                                                                                                                                                       |                                                                                                          | 0                                                        | 25,000                                                                                      | 0                                                                  | 0                                  | \$25,000                                       |
| General Obligation Bonds<br>Certificates of Obligation<br>Federal/State Grants<br>Reserves<br>Sales Tax<br>Other                                                                                                                                                                                              |                                                                                                          | 0<br>\$0                                                 | 25,000<br>\$25,000                                                                          | 0                                                                  | 0                                  | \$25,000<br>\$25,000                           |
| General Obligation Bonds<br>Certificates of Obligation<br>Federal/State Grants<br>Reserves<br>Sales Tax<br>Other<br>Total Funding                                                                                                                                                                             | <br>Appr. T                                                                                              | \$0                                                      |                                                                                             |                                                                    |                                    |                                                |
| General Obligation Bonds<br>Certificates of Obligation<br>Federal/State Grants<br>Reserves<br>Sales Tax<br>Other<br>Total Funding<br>Project Costs<br>Professional Services<br>Engineering/Design<br>Land/ROW Acquisition<br>Construction<br>Other<br>Total Costs                                             | Appr. T                                                                                                  | \$0                                                      | \$25,000                                                                                    | \$0                                                                | \$0                                | \$25,000                                       |
| General Obligation Bonds<br>Certificates of Obligation<br>Federal/State Grants<br>Reserves<br>Sales Tax<br>Other<br>Total Funding<br>Project Costs<br>Professional Services<br>Engineering/Design<br>Land/ROW Acquisition<br>Construction<br>Other<br>Total Costs                                             | Appr. T                                                                                                  | \$0<br><b>To Date</b>                                    | \$25,000<br>2022-23 Budget<br>25,000                                                        | \$0<br>2023-24 Estimate                                            | \$0<br>2024-Completion             | \$25,000<br>Total Cost<br>\$25,000             |
| General Obligation Bonds<br>Certificates of Obligation<br>Federal/State Grants<br>Reserves<br>Sales Tax<br>Other<br>Total Funding<br>Project Costs<br>Professional Services<br>Engineering/Design<br>Land/ROW Acquisition<br>Construction<br>Other                                                            | Appr. T                                                                                                  | \$0<br><b>To Date</b>                                    | \$25,000<br>2022-23 Budget<br>25,000                                                        | \$0<br>2023-24 Estimate                                            | \$0<br>2024-Completion             | \$25,000<br>Total Cost<br>\$25,000             |
| General Obligation Bonds<br>Certificates of Obligation<br>Federal/State Grants<br>Reserves<br>Sales Tax<br>Other<br>Total Funding<br>Project Costs<br>Professional Services<br>Engineering/Design<br>Land/ROW Acquisition<br>Construction<br>Other<br>Total Costs<br>Operating Impact<br>Maintenance increase |                                                                                                          | \$0<br><b>o Date</b><br>0<br>\$0                         | \$25,000<br>2022-23 Budget<br>25,000<br>\$25,000                                            | \$0<br>2023-24 Estimate<br>0<br>\$0<br>\$0                         | \$0<br>2024-Completion<br>0<br>\$0 | \$25,000<br>Total Cost<br>\$25,000<br>\$25,000 |
| General Obligation Bonds<br>Certificates of Obligation<br>Federal/State Grants<br>Reserves<br>Sales Tax<br>Other<br>Total Funding<br>Project Costs<br>Professional Services<br>Engineering/Design<br>Land/ROW Acquisition<br>Construction<br>Other<br>Total Costs<br>Operating Impact                         |                                                                                                          | \$0<br><b>o Date</b><br>0<br>\$0                         | \$25,000<br>2022-23 Budget<br>25,000<br>\$25,000                                            | \$0<br>2023-24 Estimate<br>0<br>\$0<br>\$0<br>\$0<br>24-25 2025-26 | \$0<br>2024-Completion<br>0<br>\$0 | \$25,000<br>Total Cost<br>\$25,000             |