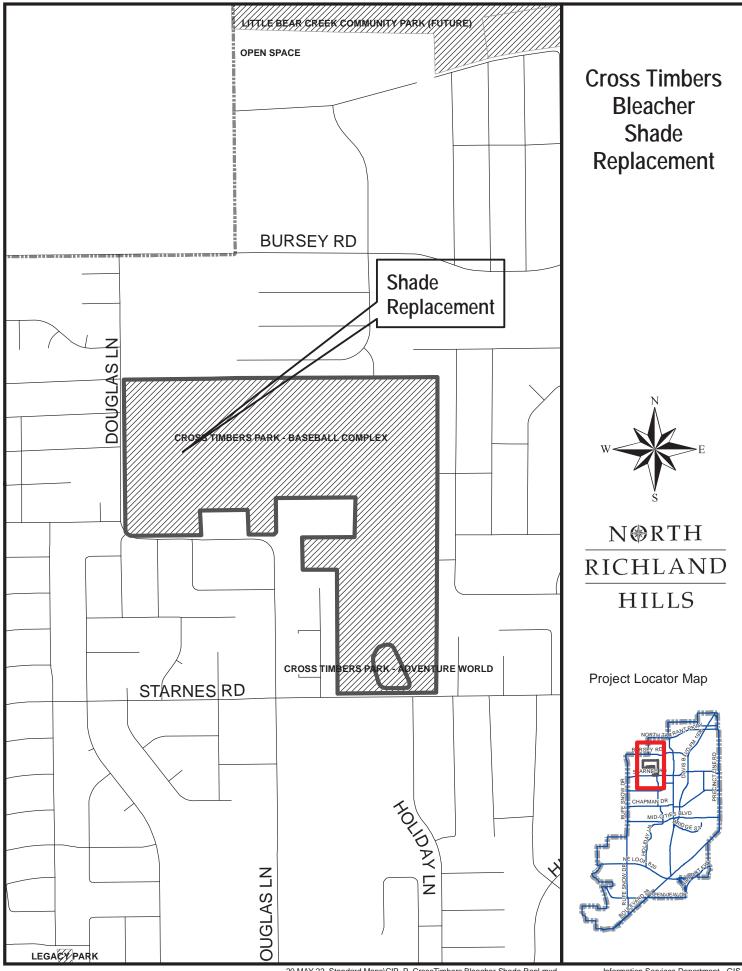

|                                                                                                                                     |                                                                                       | Par                                            | ks & Recre                                                    | ation C                        | Capital P                               | rojects                                         |                                                                         |                                                         |
|-------------------------------------------------------------------------------------------------------------------------------------|---------------------------------------------------------------------------------------|------------------------------------------------|---------------------------------------------------------------|--------------------------------|-----------------------------------------|-------------------------------------------------|-------------------------------------------------------------------------|---------------------------------------------------------|
| Department                                                                                                                          |                                                                                       |                                                |                                                               | Pro                            | oject Title                             |                                                 |                                                                         | Project Number                                          |
| Parks and Recreation                                                                                                                |                                                                                       |                                                | Cross Timb                                                    | ers Blea                       | cher Shad                               | le Replacem                                     | ent                                                                     | PK2306                                                  |
| Project Description                                                                                                                 |                                                                                       |                                                |                                                               |                                |                                         |                                                 |                                                                         |                                                         |
| This project provides for<br>Timbers Park                                                                                           | r the removal and                                                                     | replacen                                       | nent of shad                                                  | e canop                        | ies on 9 s                              | hade structu                                    | res over selected ble                                                   | achers at Cross                                         |
| Project Justification                                                                                                               |                                                                                       |                                                |                                                               |                                |                                         |                                                 |                                                                         |                                                         |
| PK1105 (Playground an                                                                                                               | d Bleacher Shade                                                                      | 2011) n                                        | vrovided 9 sh                                                 | ado stru                       |                                         | ar the bloach                                   | ers at Cross Timber                                                     | Park which were                                         |
| completed in July 2011.<br>marked the 10 year ann<br>has caused the shade fa<br>being of the park users.<br>Funding Source: \$45,00 | Shade fabric in T<br>iversary of the ins<br>abric to deteriorate<br>The existing shad | exas typ<br>stallation<br>and tea<br>de fabric | ically has an<br>of the new s<br>r. As a very<br>creates a ne | approxi<br>hade str<br>popular | imate mar<br>ructures. E<br>athletic co | nufacturer's li<br>Excessive UV<br>omplex, shac | ife expectancy of 10<br>/ radiation, wind and<br>de is important to the | years. July 2021<br>some vandalism<br>comfort and well- |
|                                                                                                                                     |                                                                                       | ()                                             |                                                               |                                |                                         |                                                 |                                                                         |                                                         |
| Project Schedule                                                                                                                    | Beginning Date                                                                        | Ending                                         | g Date                                                        |                                | His                                     | story                                           | Fiscal Year                                                             | Amount                                                  |
| Professional Services                                                                                                               |                                                                                       |                                                |                                                               |                                | Propos                                  | ed                                              | 2022-23                                                                 | \$45,000                                                |
| Engineering/Design<br>Land/ROW Acquisition                                                                                          |                                                                                       |                                                |                                                               |                                | Г                                       | Fotal                                           |                                                                         | \$45,000                                                |
| Construction<br>Other                                                                                                               | 10/2022                                                                               |                                                | /2023                                                         |                                |                                         |                                                 |                                                                         |                                                         |
| Total Schedule                                                                                                                      | 10/2022                                                                               | 09.                                            | /2023                                                         |                                |                                         |                                                 |                                                                         |                                                         |
| Sources of Funds                                                                                                                    | Appr.                                                                                 | To Date                                        | 2022-23 Bu                                                    | dget                           | 2023-2                                  | 4 Estimate                                      | 2024-Completion                                                         | Total Funding                                           |
| General Obligation Bonds<br>Certificates of Obligation<br>Federal/State Grants                                                      |                                                                                       |                                                |                                                               |                                |                                         |                                                 |                                                                         |                                                         |
| Reserves<br>Sales Tax                                                                                                               |                                                                                       | 0                                              | 2                                                             | 15,000                         |                                         | 0                                               | 0                                                                       | \$45,000                                                |
| Other                                                                                                                               |                                                                                       |                                                |                                                               |                                |                                         |                                                 |                                                                         |                                                         |
| Total Funding                                                                                                                       |                                                                                       | \$0                                            | \$4                                                           | 45,000                         |                                         | \$0                                             | \$0                                                                     | \$45,000                                                |
| Project Costs                                                                                                                       | Appr. 1                                                                               | o Date                                         | 2022-23 Bu                                                    | dget                           | 2023-24 E                               | stimate                                         | 2024-Completion                                                         | Total Cost                                              |
| Professional Services                                                                                                               |                                                                                       |                                                |                                                               | 0                              | i                                       |                                                 |                                                                         |                                                         |
| Engineering/Design<br>Land/ROW Acquisition                                                                                          |                                                                                       |                                                |                                                               |                                |                                         |                                                 |                                                                         |                                                         |
| Construction                                                                                                                        |                                                                                       | 0                                              | 45                                                            | ,000                           |                                         | 0                                               | 0                                                                       | \$45,000                                                |
| Other<br>Total Costs                                                                                                                |                                                                                       | \$0                                            | \$45                                                          | 5,000                          |                                         | \$0                                             | \$0                                                                     | \$45,000                                                |
| On oracting Impact                                                                                                                  |                                                                                       |                                                |                                                               |                                |                                         |                                                 |                                                                         |                                                         |
| Operating Impact<br>N/A                                                                                                             |                                                                                       |                                                |                                                               |                                |                                         |                                                 |                                                                         |                                                         |
|                                                                                                                                     |                                                                                       |                                                |                                                               |                                |                                         |                                                 |                                                                         |                                                         |
| Fiscal Year                                                                                                                         | 2022-23                                                                               | :                                              | 2023-24                                                       | 202                            | 4-25                                    | 2025-26                                         | 2026-27                                                                 | Total Impact                                            |
| Amount                                                                                                                              |                                                                                       | \$0                                            | \$0                                                           |                                | \$0                                     |                                                 | \$0 \$0                                                                 | \$0                                                     |
| Total Operating Impact                                                                                                              |                                                                                       | \$0                                            | \$0                                                           |                                | \$0                                     |                                                 | \$0 \$0                                                                 | \$0                                                     |
|                                                                                                                                     |                                                                                       |                                                |                                                               |                                |                                         |                                                 |                                                                         |                                                         |