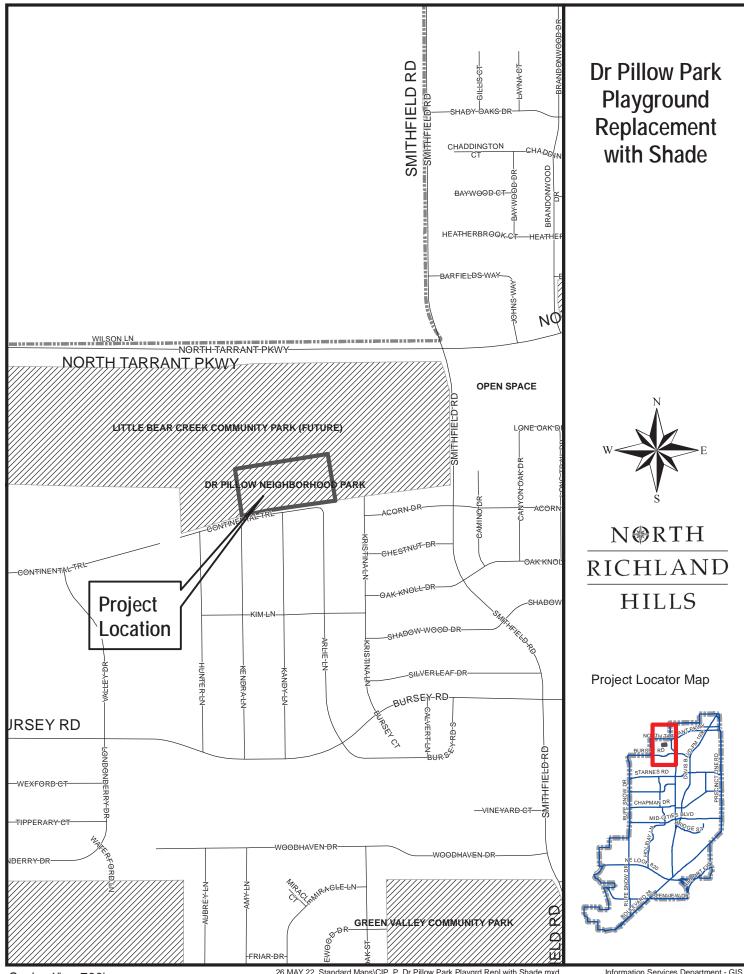

Scale: 1" = 700'

26 MAY 22 Standard Maps\Cli P\_Dr Pillow Park Playgrd Repl with Shade.mxd

Information Services Department - GIS

|                                                                                                                                                                          | Pa                                                                                                                                             | ks & Recreation                                                                                                      | Capital Projects                                                                                                               |                                                                                                                                    |                                                                                                            |
|--------------------------------------------------------------------------------------------------------------------------------------------------------------------------|------------------------------------------------------------------------------------------------------------------------------------------------|----------------------------------------------------------------------------------------------------------------------|--------------------------------------------------------------------------------------------------------------------------------|------------------------------------------------------------------------------------------------------------------------------------|------------------------------------------------------------------------------------------------------------|
| Department                                                                                                                                                               |                                                                                                                                                | Pr                                                                                                                   | roject Title                                                                                                                   |                                                                                                                                    | Project Number                                                                                             |
| Parks and Recreation                                                                                                                                                     | D                                                                                                                                              | . Pillow Park Playgr                                                                                                 | ound Replacement w                                                                                                             | ith Shade                                                                                                                          | PK2303                                                                                                     |
| Project Description                                                                                                                                                      |                                                                                                                                                |                                                                                                                      | · ·                                                                                                                            |                                                                                                                                    |                                                                                                            |
| This project provides for<br>Infrastructure Manageme<br>sites and their amenities.<br>process. The Asset Mana<br>unsightly and to create a                               | ent Plan for park ameniti<br>Park assets are subject<br>agement Plan and ongoi                                                                 | es which addresses<br>to continual heavy<br>ng park inspections                                                      | long term funding nee<br>usage by citizens, exp<br>are used to identify as                                                     | eds for replacement an<br>oosure to the elements                                                                                   | d renovation of parl<br>and natural aging                                                                  |
| Project Justification                                                                                                                                                    |                                                                                                                                                |                                                                                                                      |                                                                                                                                |                                                                                                                                    |                                                                                                            |
| The Dr. Pillow Park plays                                                                                                                                                | around was constructed                                                                                                                         | n 2006 with the evis                                                                                                 | ting components Sin                                                                                                            | ce the original constru                                                                                                            | ction of the                                                                                               |
| playground, the John Bai<br>City Limits and the Callo<br>connectivity to the Dr. Pil<br>compared to 2006. Addit<br>Along with the aging play                             | ffield Trail was complete<br>way Branch trail to the w<br>llow Park playground ser<br>ionally, staff has observe<br>yground infrastructure, th | d which provides a c<br>est and to the Hurst<br>ves to increase the r<br>ed an increased num<br>e existing play comp | direct active transport<br>city limits to the east<br>number of children of<br>ber of young families<br>conents provide limite | ation link from Dr. Pillo<br>. The improved bicycle<br>all ages who can acce<br>with small children us<br>ed play opportunities fo | w Park to the Kelle<br>and pedestrian<br>ss the playground a<br>ing the playground.<br>r a wider age range |
| children. The proposed re<br>structured, safe and fun a<br>Parks, Recreation and O<br>to provide shade over pla<br>to enjoy for years to com<br>Funding Source: \$200,00 | activities. Due to the fact<br>pen Space Master Plan<br>ay areas. This project wil<br>e.                                                       | that older playgrour<br>makes specific recor<br>I serve to provide a s                                               | nds are often exposed<br>mmendations for play                                                                                  | l o the summer sun an<br>ground renovations to                                                                                     | d heat, the 2007 construct structures                                                                      |
| Project Schedule                                                                                                                                                         | Beginning Date Endir                                                                                                                           | ng Date                                                                                                              | History                                                                                                                        | Fiscal Year                                                                                                                        | Amount                                                                                                     |
| Professional Services                                                                                                                                                    | 0                                                                                                                                              | -                                                                                                                    | Proposed                                                                                                                       | 2022-23                                                                                                                            | \$200,000                                                                                                  |
| Engineering/Design<br>Land/ROW Acquisition<br>Construction<br>Other                                                                                                      | 10/2022 12                                                                                                                                     | 2/2023                                                                                                               | Total                                                                                                                          |                                                                                                                                    | \$200,000                                                                                                  |
| Total Schedule                                                                                                                                                           | 10/2022 12                                                                                                                                     | 2/2023                                                                                                               |                                                                                                                                |                                                                                                                                    |                                                                                                            |
| Sources of Funds                                                                                                                                                         | Appr. To Date                                                                                                                                  | 2022-23 Budget                                                                                                       | 2023-24 Estimate                                                                                                               | 2024-Completion                                                                                                                    | Total Funding                                                                                              |
| General Obligation Bonds<br>Certificates of Obligation<br>Federal/State Grants<br>Reserves<br>Sales Tax                                                                  | 0                                                                                                                                              | 200,000                                                                                                              | 0                                                                                                                              | 0                                                                                                                                  | \$200,000                                                                                                  |
| Other                                                                                                                                                                    |                                                                                                                                                |                                                                                                                      |                                                                                                                                |                                                                                                                                    |                                                                                                            |
| Total Funding                                                                                                                                                            | \$0                                                                                                                                            | \$200,000                                                                                                            | \$0                                                                                                                            | \$0                                                                                                                                | \$200,000                                                                                                  |
| Project Costs                                                                                                                                                            | Appr. To Date                                                                                                                                  | 2022-23 Budget                                                                                                       | 2023-24 Estimate                                                                                                               | 2024-Completion                                                                                                                    | Total Cost                                                                                                 |
| Professional Services<br>Engineering/Design<br>Land/ROW Acquisition<br>Construction                                                                                      | 0                                                                                                                                              | 200,000                                                                                                              | 0                                                                                                                              | 0                                                                                                                                  | \$200,000                                                                                                  |
| Other<br>Total Costs                                                                                                                                                     | 02                                                                                                                                             | 000 0003                                                                                                             | 0.0                                                                                                                            | 0.0                                                                                                                                | 000 0003                                                                                                   |
|                                                                                                                                                                          | \$0                                                                                                                                            | \$200,000                                                                                                            | \$0                                                                                                                            | \$0                                                                                                                                | \$200,000                                                                                                  |
| Operating Impact<br>N/A                                                                                                                                                  |                                                                                                                                                |                                                                                                                      |                                                                                                                                |                                                                                                                                    |                                                                                                            |
| Fiscal Year                                                                                                                                                              | 2022-23                                                                                                                                        | 2023-24 20                                                                                                           | 24-25 2025-26                                                                                                                  | 5 2026-27                                                                                                                          | Total Impact                                                                                               |
| Amount                                                                                                                                                                   | \$0                                                                                                                                            | \$0                                                                                                                  | \$0                                                                                                                            | \$0 \$0                                                                                                                            | \$0                                                                                                        |
| Total Operating Impact                                                                                                                                                   | \$0                                                                                                                                            | \$0                                                                                                                  | \$0                                                                                                                            | \$0 \$0                                                                                                                            | \$0                                                                                                        |