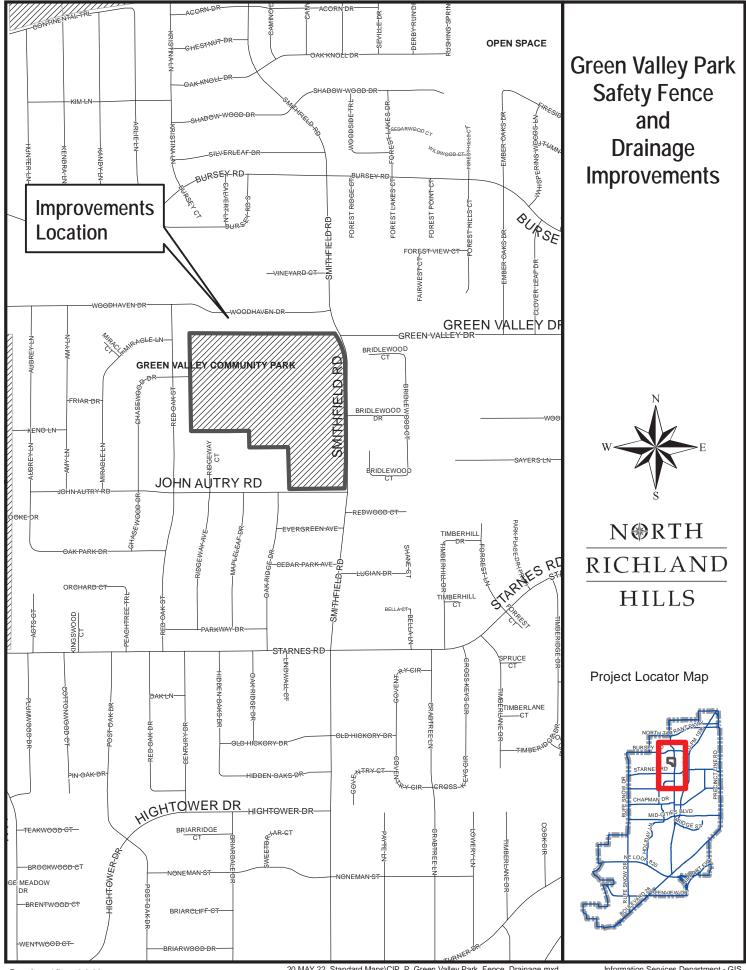

# Schedule 4 Parks & Recreation Capital Projects Budget Summary

| Мар      | ID           |                                                                            | Project To<br>Date | 2022/23<br>Proposed | 2023/24<br>Estimated | 2024 To<br>Completion | Total     |
|----------|--------------|----------------------------------------------------------------------------|--------------------|---------------------|----------------------|-----------------------|-----------|
| Project  | <u>Costs</u> |                                                                            |                    |                     |                      |                       |           |
| Continu  | ing Projects | s                                                                          |                    |                     |                      |                       |           |
| 1        | PK2201       | Adventure World Playground Improvements Phase 2                            | 95,000             | 0                   | 0                    | 0\$                   | 95,000    |
| 2        | PK2101       | Annual Tree Planting (2021)                                                | 83,000             | 0                   | 0                    | 0\$                   | 83,000    |
| 3        | PK2207       | City Point Trail Development in Oncor Easement                             | 165,000            | 0                   | 0                    | 0\$                   | 165,000   |
| 4        | PK2202       | Cross Timbers Park Playground Replacement with Shade                       | 230,000            | 0                   | 0                    | 0\$                   | 230,000   |
| 5        | PK2007       | Fossil Creek Park Mountain Bike Trails                                     | 119,000            | 0                   | 0                    | 0\$                   | 119,000   |
| 6        | PK1801       | Green Valley Raceway Historical Area                                       | 155,717            | 0                   | 0                    | 0\$                   | 155,717   |
| 7        | PK2206       | Northfield Drive Sidewalk Connection From Davis Blvd to Northfield<br>Park | 45,000             | 0                   | 0                    | 0\$                   | 45,000    |
| 8        | PK2107       | NRH Centre Grand Hall AV Projectors Replacement                            | 20,000             | 0                   | 0                    | 0\$                   | 20,000    |
|          | PK2004       | Park Infrastructure Maintenance (2020)                                     | 164,954            | 0                   | 0                    | 0\$                   | 164,954   |
|          | PK2104       | Park Infrastructure Maintenance (2021)                                     | 146,157            | 0                   | 0                    | 0\$                   | 146,157   |
|          | PK2203       | Park Infrastructure Maintenance 2022                                       | 207,000            | 0                   | 0                    | 0\$                   | 207,000   |
| 9        | PK2204       | Partial Playground Replacement                                             | 90,000             | 0                   | 0                    | 0\$                   | 90,000    |
| 10       | PK2105       | Richfield Park Tennis/Pickleball Court Replacement                         | 332,075            | 0                   | 0                    | 0\$                   | 332,075   |
| 11       | PK2205       | Richland Tennis Center Infrastructure Maintenance                          | 42,000             | 0                   | 0                    | 0\$                   | 42,000    |
|          | PK1806       | Trail and On-Road Safety Projects                                          | 736,543            | 0                   | 0                    | 0\$                   | 736,543   |
| Total Co | ontinuing Pr | rojects                                                                    | \$ 2,631,446       | \$ 0\$              | 0\$                  | <b>0</b> \$           | 2,631,446 |
| New Pro  | ojects       |                                                                            |                    |                     |                      |                       |           |
| 12       | PK2301       | Annual Tree Planting 2023                                                  | 0                  | 25,000              | 0                    | 0\$                   | 25,000    |
| 13       | PK2306       | Cross Timbers Bleacher Shade Replacement                                   | 0                  | 45,000              | 0                    | 0\$                   | 45,000    |
| 14       | PK2303       | Dr. Pillow Park Playground Replacement with Shade                          | 0                  | 200,000             | 0                    | 0\$                   | 200,000   |
| 15       | PK2305       | Green Valley Park Safety Fence and Drainage Improvements                   | 0                  | 150,000             | 0                    | 0\$                   | 150,000   |
| 16       | PK2307       | NRH Centre Fitness Equipment Replacement                                   | 0                  | 120,000             | 0                    | 0\$                   | 120,000   |
|          | PK2308       | Park Infrastructure Maintenance 2023                                       | 0                  | 220,000             | 0                    | 0\$                   | 220,000   |
| 17       | PK2309       | Weather Stations and Inclement Weather Alert Systems                       | 0                  | 101,689             | 0                    | 0\$                   | 101,689   |
| Total Ne | w Projects   |                                                                            | \$ 0               | \$ 861,689 \$       | 0\$                  | <u> </u>              | 861,689   |
| Total Pr | oject Costs  |                                                                            | \$ 2,631,446       | \$ 861,689 \$       | ; <b>0</b> \$        | 5 0 \$                | 3,493,135 |
| Funding  | Sources      |                                                                            |                    |                     |                      |                       |           |
|          | State Grants | 3                                                                          | 576,217            | 101,689             | 0                    | 0 \$                  | 677,906   |
| Reserve  | S            |                                                                            | 627,118            | 760,000             | 0                    | 0 \$                  | 1,387,118 |
| Sales Ta | IX           |                                                                            | 985,111            | 0                   | 0                    | 0 \$                  | 985,111   |
| Other    |              |                                                                            | 443,000            | 0                   | 0                    | 0 \$                  | 443,000   |
| Total So | ources of Fu | inds                                                                       | \$ 2,631,446       | \$ 861,689 \$       | 5 0 \$               | 5 0 \$                | 3,493,135 |
|          |              |                                                                            |                    |                     |                      |                       |           |