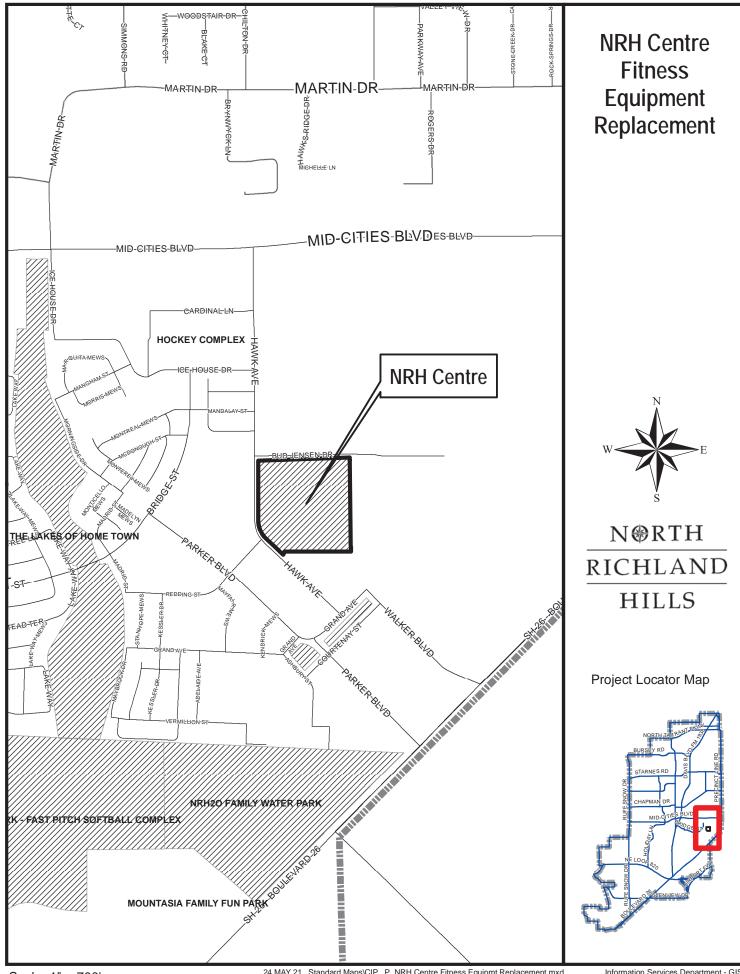

# Schedule 4 Parks & Recreation Capital Projects Budget Summary

| Мар      | ID           |                                                                            | Project To<br>Date | 2022/23<br>Proposed | 2023/24<br>Estimated | 2024 To<br>Completion | Total     |
|----------|--------------|----------------------------------------------------------------------------|--------------------|---------------------|----------------------|-----------------------|-----------|
| Project  | <u>Costs</u> |                                                                            |                    |                     |                      |                       |           |
| Continu  | ing Projects | s                                                                          |                    |                     |                      |                       |           |
| 1        | PK2201       | Adventure World Playground Improvements Phase 2                            | 95,000             | 0                   | 0                    | 0\$                   | 95,000    |
| 2        | PK2101       | Annual Tree Planting (2021)                                                | 83,000             | 0                   | 0                    | 0\$                   | 83,000    |
| 3        | PK2207       | City Point Trail Development in Oncor Easement                             | 165,000            | 0                   | 0                    | 0\$                   | 165,000   |
| 4        | PK2202       | Cross Timbers Park Playground Replacement with Shade                       | 230,000            | 0                   | 0                    | 0\$                   | 230,000   |
| 5        | PK2007       | Fossil Creek Park Mountain Bike Trails                                     | 119,000            | 0                   | 0                    | 0\$                   | 119,000   |
| 6        | PK1801       | Green Valley Raceway Historical Area                                       | 155,717            | 0                   | 0                    | 0\$                   | 155,717   |
| 7        | PK2206       | Northfield Drive Sidewalk Connection From Davis Blvd to Northfield<br>Park | 45,000             | 0                   | 0                    | 0\$                   | 45,000    |
| 8        | PK2107       | NRH Centre Grand Hall AV Projectors Replacement                            | 20,000             | 0                   | 0                    | 0\$                   | 20,000    |
|          | PK2004       | Park Infrastructure Maintenance (2020)                                     | 164,954            | 0                   | 0                    | 0\$                   | 164,954   |
|          | PK2104       | Park Infrastructure Maintenance (2021)                                     | 146,157            | 0                   | 0                    | 0\$                   | 146,157   |
|          | PK2203       | Park Infrastructure Maintenance 2022                                       | 207,000            | 0                   | 0                    | 0\$                   | 207,000   |
| 9        | PK2204       | Partial Playground Replacement                                             | 90,000             | 0                   | 0                    | 0\$                   | 90,000    |
| 10       | PK2105       | Richfield Park Tennis/Pickleball Court Replacement                         | 332,075            | 0                   | 0                    | 0\$                   | 332,075   |
| 11       | PK2205       | Richland Tennis Center Infrastructure Maintenance                          | 42,000             | 0                   | 0                    | 0\$                   | 42,000    |
|          | PK1806       | Trail and On-Road Safety Projects                                          | 736,543            | 0                   | 0                    | 0\$                   | 736,543   |
| Total Co | ontinuing Pr | rojects                                                                    | \$ 2,631,446       | \$ 0\$              | 0\$                  | <b>0</b> \$           | 2,631,446 |
| New Pro  | ojects       |                                                                            |                    |                     |                      |                       |           |
| 12       | PK2301       | Annual Tree Planting 2023                                                  | 0                  | 25,000              | 0                    | 0\$                   | 25,000    |
| 13       | PK2306       | Cross Timbers Bleacher Shade Replacement                                   | 0                  | 45,000              | 0                    | 0\$                   | 45,000    |
| 14       | PK2303       | Dr. Pillow Park Playground Replacement with Shade                          | 0                  | 200,000             | 0                    | 0\$                   | 200,000   |
| 15       | PK2305       | Green Valley Park Safety Fence and Drainage Improvements                   | 0                  | 150,000             | 0                    | 0\$                   | 150,000   |
| 16       | PK2307       | NRH Centre Fitness Equipment Replacement                                   | 0                  | 120,000             | 0                    | 0\$                   | 120,000   |
|          | PK2308       | Park Infrastructure Maintenance 2023                                       | 0                  | 220,000             | 0                    | 0\$                   | 220,000   |
| 17       | PK2309       | Weather Stations and Inclement Weather Alert Systems                       | 0                  | 101,689             | 0                    | 0\$                   | 101,689   |
| Total Ne | w Projects   |                                                                            | \$ 0               | \$ 861,689 \$       | 0\$                  | <u> </u>              | 861,689   |
| Total Pr | oject Costs  |                                                                            | \$ 2,631,446       | \$ 861,689 \$       | ; <b>0</b> \$        | 5 0 \$                | 3,493,135 |
| Funding  | Sources      |                                                                            |                    |                     |                      |                       |           |
|          | State Grants | 3                                                                          | 576,217            | 101,689             | 0                    | 0 \$                  | 677,906   |
| Reserve  | S            |                                                                            | 627,118            | 760,000             | 0                    | 0 \$                  | 1,387,118 |
| Sales Ta | IX           |                                                                            | 985,111            | 0                   | 0                    | 0 \$                  | 985,111   |
| Other    |              |                                                                            | 443,000            | 0                   | 0                    | 0 \$                  | 443,000   |
| Total So | ources of Fu | inds                                                                       | \$ 2,631,446       | \$ 861,689 \$       | 5 0 \$               | 5 0 \$                | 3,493,135 |
|          |              |                                                                            |                    |                     |                      |                       |           |