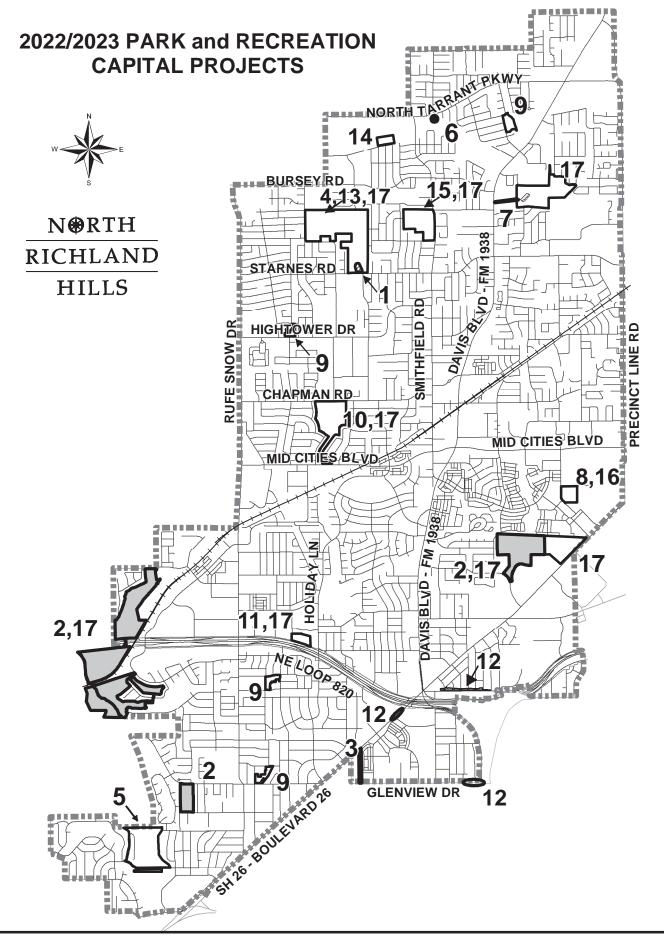

# Schedule 4 Parks & Recreation Capital Projects Budget Summary

| Мар      | ID           |                                                                            | Project To<br>Date | 2022/23<br>Proposed | 2023/24<br>Estimated | 2024 To<br>Completion | Total     |
|----------|--------------|----------------------------------------------------------------------------|--------------------|---------------------|----------------------|-----------------------|-----------|
| Project  | <u>Costs</u> |                                                                            |                    |                     |                      |                       |           |
| Continu  | ing Projects | s                                                                          |                    |                     |                      |                       |           |
| 1        | PK2201       | Adventure World Playground Improvements Phase 2                            | 95,000             | 0                   | 0                    | 0\$                   | 95,000    |
| 2        | PK2101       | Annual Tree Planting (2021)                                                | 83,000             | 0                   | 0                    | 0\$                   | 83,000    |
| 3        | PK2207       | City Point Trail Development in Oncor Easement                             | 165,000            | 0                   | 0                    | 0\$                   | 165,000   |
| 4        | PK2202       | Cross Timbers Park Playground Replacement with Shade                       | 230,000            | 0                   | 0                    | 0\$                   | 230,000   |
| 5        | PK2007       | Fossil Creek Park Mountain Bike Trails                                     | 119,000            | 0                   | 0                    | 0\$                   | 119,000   |
| 6        | PK1801       | Green Valley Raceway Historical Area                                       | 155,717            | 0                   | 0                    | 0\$                   | 155,717   |
| 7        | PK2206       | Northfield Drive Sidewalk Connection From Davis Blvd to Northfield<br>Park | 45,000             | 0                   | 0                    | 0\$                   | 45,000    |
| 8        | PK2107       | NRH Centre Grand Hall AV Projectors Replacement                            | 20,000             | 0                   | 0                    | 0\$                   | 20,000    |
|          | PK2004       | Park Infrastructure Maintenance (2020)                                     | 164,954            | 0                   | 0                    | 0\$                   | 164,954   |
|          | PK2104       | Park Infrastructure Maintenance (2021)                                     | 146,157            | 0                   | 0                    | 0\$                   | 146,157   |
|          | PK2203       | Park Infrastructure Maintenance 2022                                       | 207,000            | 0                   | 0                    | 0\$                   | 207,000   |
| 9        | PK2204       | Partial Playground Replacement                                             | 90,000             | 0                   | 0                    | 0\$                   | 90,000    |
| 10       | PK2105       | Richfield Park Tennis/Pickleball Court Replacement                         | 332,075            | 0                   | 0                    | 0\$                   | 332,075   |
| 11       | PK2205       | Richland Tennis Center Infrastructure Maintenance                          | 42,000             | 0                   | 0                    | 0\$                   | 42,000    |
|          | PK1806       | Trail and On-Road Safety Projects                                          | 736,543            | 0                   | 0                    | 0\$                   | 736,543   |
| Total Co | ontinuing Pr | rojects                                                                    | \$ 2,631,446       | \$ 0\$              | 0\$                  | <b>0</b> \$           | 2,631,446 |
| New Pro  | ojects       |                                                                            |                    |                     |                      |                       |           |
| 12       | PK2301       | Annual Tree Planting 2023                                                  | 0                  | 25,000              | 0                    | 0\$                   | 25,000    |
| 13       | PK2306       | Cross Timbers Bleacher Shade Replacement                                   | 0                  | 45,000              | 0                    | 0\$                   | 45,000    |
| 14       | PK2303       | Dr. Pillow Park Playground Replacement with Shade                          | 0                  | 200,000             | 0                    | 0\$                   | 200,000   |
| 15       | PK2305       | Green Valley Park Safety Fence and Drainage Improvements                   | 0                  | 150,000             | 0                    | 0\$                   | 150,000   |
| 16       | PK2307       | NRH Centre Fitness Equipment Replacement                                   | 0                  | 120,000             | 0                    | 0\$                   | 120,000   |
|          | PK2308       | Park Infrastructure Maintenance 2023                                       | 0                  | 220,000             | 0                    | 0\$                   | 220,000   |
| 17       | PK2309       | Weather Stations and Inclement Weather Alert Systems                       | 0                  | 101,689             | 0                    | 0\$                   | 101,689   |
| Total Ne | w Projects   |                                                                            | \$ 0               | \$ 861,689 \$       | 0\$                  | <u> </u>              | 861,689   |
| Total Pr | oject Costs  |                                                                            | \$ 2,631,446       | \$ 861,689 \$       | ; <b>0</b> \$        | 5 0 \$                | 3,493,135 |
| Funding  | Sources      |                                                                            |                    |                     |                      |                       |           |
|          | State Grants | 3                                                                          | 576,217            | 101,689             | 0                    | 0 \$                  | 677,906   |
| Reserve  | S            |                                                                            | 627,118            | 760,000             | 0                    | 0 \$                  | 1,387,118 |
| Sales Ta | IX           |                                                                            | 985,111            | 0                   | 0                    | 0 \$                  | 985,111   |
| Other    |              |                                                                            | 443,000            | 0                   | 0                    | 0 \$                  | 443,000   |
| Total So | ources of Fu | inds                                                                       | \$ 2,631,446       | \$ 861,689 \$       | 5 0 \$               | 5 0 \$                | 3,493,135 |
|          |              |                                                                            |                    |                     |                      |                       |           |