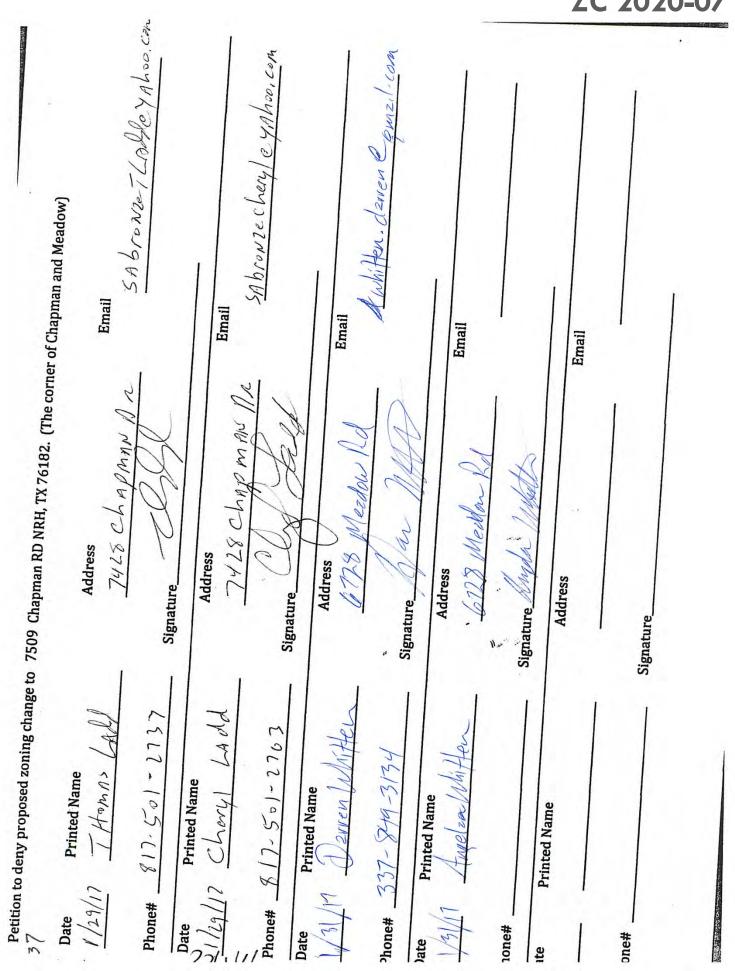

|                                                                                                              |                                                                        |                                                                                                        |                                                                                              |                                                   | ZC 2020-07 |
|--------------------------------------------------------------------------------------------------------------|------------------------------------------------------------------------|--------------------------------------------------------------------------------------------------------|----------------------------------------------------------------------------------------------|---------------------------------------------------|------------|
| of Chapman and Meadow)                                                                                       | Email<br>MM/N M27 (hotmail). ( un                                      | Email<br>POJOCK 74 Ogmail.com                                                                          | Email<br>DulACGONECO/OGMAL, com<br>Email                                                     | m <u>waggoner @7 Egmail.</u> com                  | Email      |
| Petition to deny proposed zoning change to 7509 Chapman RD NRH, TX 76182. (The corner of Chapman and Meadow) | Address<br>Legy Millad no Creek Add                                    | Address<br>LCO<br>Signature                                                                            | Address<br>2430 N. Forky Rd.<br>Signature Carl Lon<br>Address                                | ignat                                             | Signature  |
| Petition to deny proposed zoning change to                                                                   | Date Printed Name<br>1/19/17 Heikhur Edmondson<br>Phone# 244.787.59716 | Date Printed Name<br><u>JI9</u>  17 James FalmondSan<br>Phone# <u>JNJ-189-575</u><br>Date Printed Name | <u>И9/11</u> <u>DAvid</u> <u>WAGG AE</u><br>hone# <u>\$17- 3957-1378</u><br>ate Printed Name | -14-11 INICAE/LE Waygener<br>none# 817-577-1378 s | 0010       |