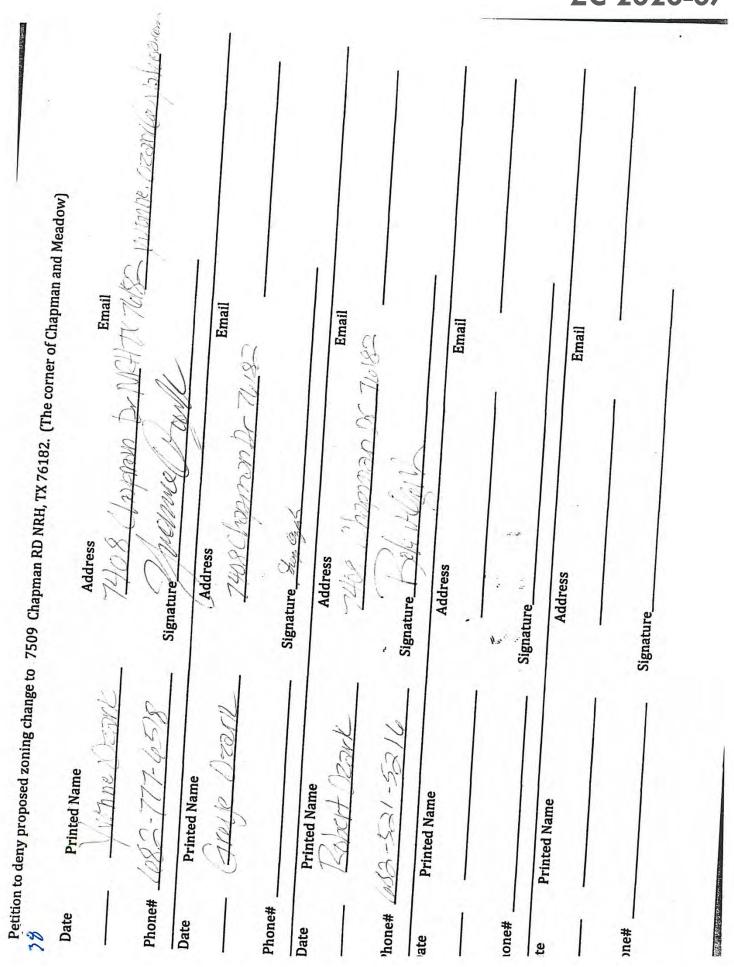

|                                                                                                              |                                                                        |                                                                                                        |                                                                                              |                                                   | ZC 2020-07 |
|--------------------------------------------------------------------------------------------------------------|------------------------------------------------------------------------|--------------------------------------------------------------------------------------------------------|----------------------------------------------------------------------------------------------|---------------------------------------------------|------------|
| of Chapman and Meadow)                                                                                       | Email<br>MM/N M27 (hotmail). ( un                                      | Email<br>POJOCK 74 Ogmail.com                                                                          | Email<br>DulACGONECO/OGMAL, com<br>Email                                                     | m <u>waggoner @7 Egmail.</u> com                  | Email      |
| Petition to deny proposed zoning change to 7509 Chapman RD NRH, TX 76182. (The corner of Chapman and Meadow) | Address<br>Legy Millad no Creek Add                                    | Address<br>LCO<br>Signature                                                                            | Address<br>2430 N. Forky Rd.<br>Signature Carl Lon<br>Address                                | ignat                                             | Signature  |
| Petition to deny proposed zoning change to                                                                   | Date Printed Name<br>1/19/17 Heikhur Edmondson<br>Phone# 244.787.59716 | Date Printed Name<br><u>JI9</u>  17 James FalmondSan<br>Phone# <u>JNJ-189-575</u><br>Date Printed Name | <u>И9/11</u> <u>DAvid</u> <u>WAGG AE</u><br>hone# <u>\$17- 3957-1378</u><br>ate Printed Name | -14-11 INICAE/LE Waygener<br>none# 817-577-1378 s | 0010       |