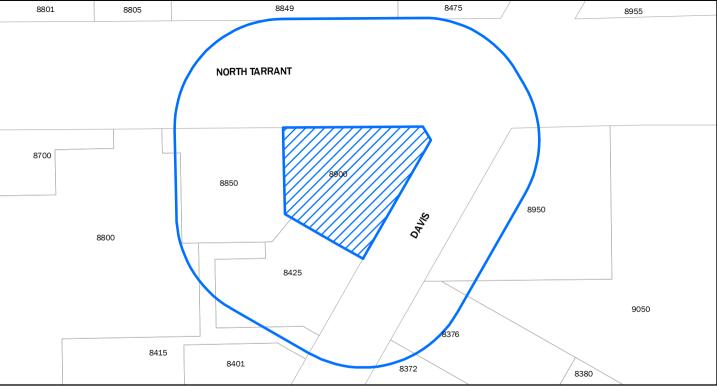

## PUBLIC HEARING NOTICE CASE: SUP 2021-08

«OWNER» «MAILING\_ADDRESS» «CITY\_STATE» «ZIP»

You are receiving this notice because you are a property owner of record within 200 feet of the property requesting a **special use permit** as shown on the attached map.

## NOTIFIED PROPERTY OWNERS ZC 2021-03

| OWNER                        | MAILING ADDRESS              | CITY STATE     | ZIP   |
|------------------------------|------------------------------|----------------|-------|
| 8900 TARRANT PKWY LP         | 2110 CEDAR ELM TERR          | WESTLAKE TX    | 76262 |
| BLUE STONE REAL ESTATE GROUP | 679 CLEAR BROOK DR           | KELLER TX      | 76248 |
| ENCORE REALTY CO II LP       | 1705 W NORTHWEST HWY STE 260 | GRAPEVINE TX   | 76051 |
| JPMORGAN CHASE BANK          | 575 WASHINGTON FL 4TH BLVD   | JERSEY CITY NJ | 07310 |
| LEGACY RICHLAND REALTY LLC   | 5700 GRANITE PKWY STE 455    | PLANO TX       | 75024 |
| LIDL US OPERATIONS LLC       | 3500 S CLARK ST              | ARLINGTON VA   | 22202 |
| SANDCAP DAVIS-N TARRANT LLC  | 550 BAILEY AVE STE 255       | FORT WORTH TX  | 76107 |
| TARRANT PARKWAY BACELINE LLC | 1391 SPEER BLVD SUITE 800    | DENVER CO      | 80204 |
| WEST STAGE LP                | 3113 S UNIVERSITY DR # 600   | FORT WORTH TX  | 76109 |