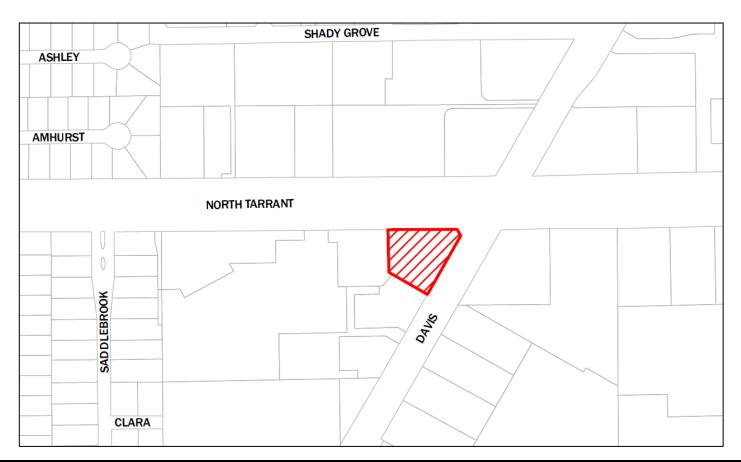

- APPLICANT Jones Carter
- **LOCATION** 8900 North Tarrant Parkway
- **REQUEST** Public hearing and consideration of a request from Jones Carter for a special use permit for a drive through building less than 1,400 square feet in size at 8900 North Tarrant Parkway, being 1.04 acres described as Lot 6R, Block 4, Brentwood Estates Addition.
- **DESCRIPTION** New construction of a 730-square foot drive through restaurant (Salad and Go), including demolition of the existing convenience store with fuel sales.
- **PUBLIC HEARING DATES**Planning and Zoning Commission7:00 PM Thursday, December 2, 2021