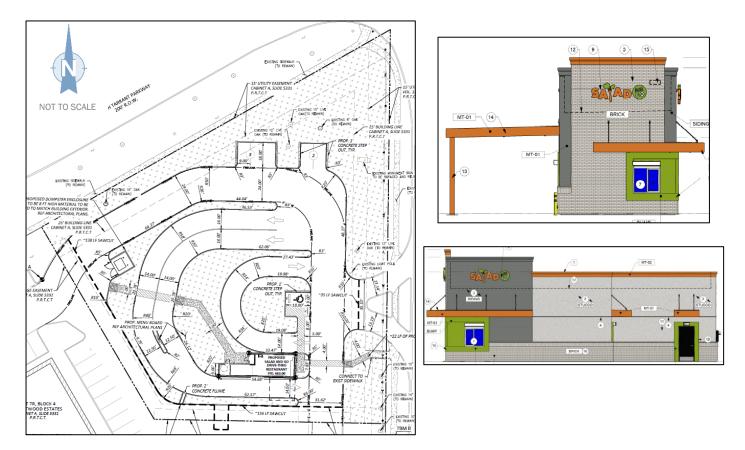

- APPLICANT Jones Carter
- **LOCATION** 8900 North Tarrant Parkway
- **REQUEST** Public hearing and consideration of a request from Jones Carter for a special use permit for a drive through building less than 1,400 square feet in size at 8900 North Tarrant Parkway, being 1.04 acres described as Lot 6R, Block 4, Brentwood Estates Addition.
- **DESCRIPTION** New construction of a 730-square foot drive through restaurant (Salad and Go), including demolition of the existing convenience store with fuel sales.
- **PUBLIC HEARING DATES**Planning and Zoning Commission7:00 PM Thursday, December 2, 2021