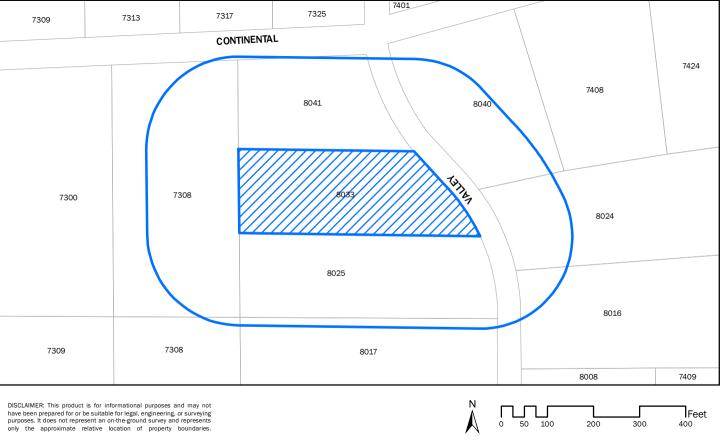

APPLICANT Kevin and Susan Holden

**LOCATION** 8033 Valley Drive

**REQUEST** Public hearing and consideration of a request from Kevin and Susan Holden for a

zoning change from AG (Agricultural) to RE-1 (Residential Estate) at 8033 Valley Drive, being 1.89 acres described as Tract 2B21, Stephen Richardson Survey,

Abstract 1266.

**DESCRIPTION** Proposed zoning change for the future platting of one single-family residential lot

for the purpose of receiving permits for an accessory structure on the property.

**PUBLIC HEARING DATES** Planning and Zoning Commission

## NOTIFIED PROPERTY OWNERS ZC24-0119

| OWNER                 | MAILING ADDRESS      | CITY STATE              | ZIP   |
|-----------------------|----------------------|-------------------------|-------|
| ALBURY, JOHN          | 8024 VALLEY DR       | NORTH RICHLAND HILLS TX | 76182 |
| BIRDVILLE ISD         | 6125 E BELKNAP ST    | HALTOM CITY TX          | 76117 |
| HARRIS, THOMAS J      | 8040 VALLEY DR       | NORTH RICHLAND HILLS TX | 76182 |
| HOLDEN, SUSAN DENZLER | 8033 VALLEY DR       | NORTH RICHLAND HILLS TX | 76182 |
| HUDSON, TROY          | 8016 VALLEY DR       | NORTH RICHLAND HILLS TX | 76182 |
| MANN, DOUG            | 8025 VALLEY DR       | NORTH RICHLAND HILLS TX | 76182 |
| MELENDEZ, HENRY       | 7308 CONTINENTAL TRL | NORTH RICHLAND HILLS TX | 76182 |
| ORTON FAMILY TRUST    | 8041 VALLEY DR       | NORTH RICHLAND HILLS TX | 76182 |
| TREVINO, COURTNEY     | 8017 VALLEY DR       | NORTH RICHLAND HILLS TX | 76182 |