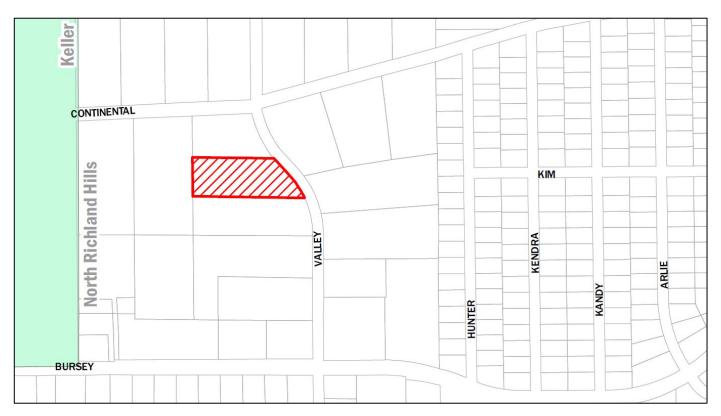

APPLICANT Kevin and Susan Holden

**LOCATION** 8033 Valley Drive

**REQUEST** Public hearing and consideration of a request from Kevin and Susan Holden for a

zoning change from AG (Agricultural) to RE-1 (Residential Estate) at 8033 Valley Drive, being 1.89 acres described as Tract 2B21, Stephen Richardson Survey,

Abstract 1266.

**DESCRIPTION** Proposed zoning change for the future platting of one single-family residential lot

for the purpose of receiving permits for an accessory structure on the property.

**PUBLIC HEARING DATES** Planning and Zoning Commission