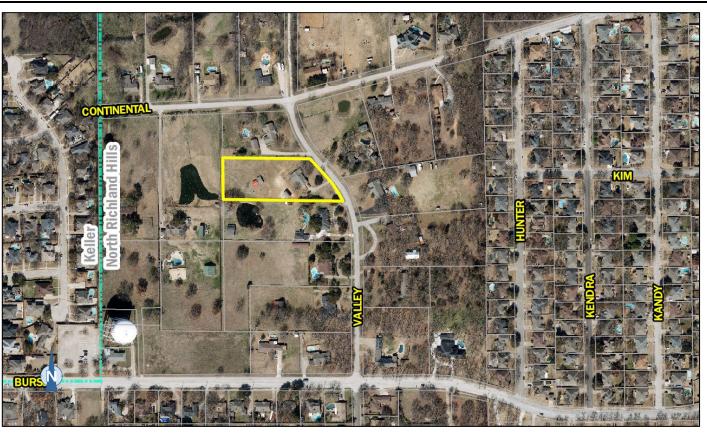

APPLICANT Kevin and Susan Holden

**LOCATION** 8033 Valley Drive

**REQUEST** Public hearing and consideration of a request from Kevin and Susan Holden for a

zoning change from AG (Agricultural) to RE-1 (Residential Estate) at 8033 Valley Drive, being 1.89 acres described as Tract 2B21, Stephen Richardson Survey,

Abstract 1266.

**DESCRIPTION** Proposed zoning change for the future platting of one single-family residential lot

for the purpose of receiving permits for an accessory structure on the property.

**PUBLIC HEARING DATES** Planning and Zoning Commission