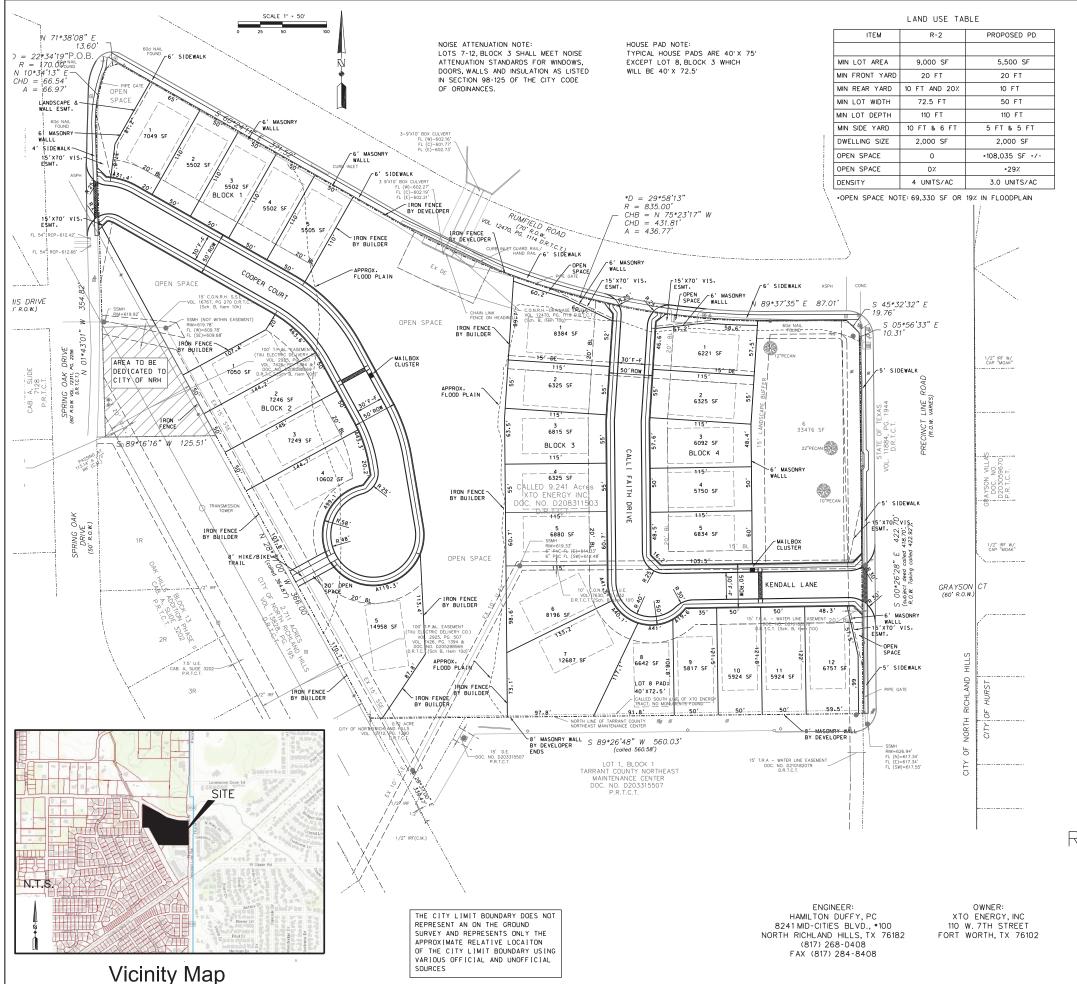

# PLANNED DEVELOPMENT RUMFIELD ESTATES ADDITION

27 RESIDENTIAL LOTS

EXISTING LEGAL DESCRIPTION:

TRACT 1, ABSTRACT 1150, DAVID MOSES SURVEY
TRACT 1B, ABSTRACT 1365, OZIAH RUMFIELD SURVEY
CITY OF NORTH RICHLAND HILLS,
TARRANT COUNTY, TEXAS

CURRENT ZONING: C-1 PROPOSED ZONING: RI-PD

CASE #ZC 2021-02

TYPICAL WROUGHT IRON FENCE

TYPICAL WOOD FENCE

TYPICAL DECORATIVE CROSSWALK

SIDEWALK AND FENCING EXHIBIT

RUMFIELD ESTATES ADDITION