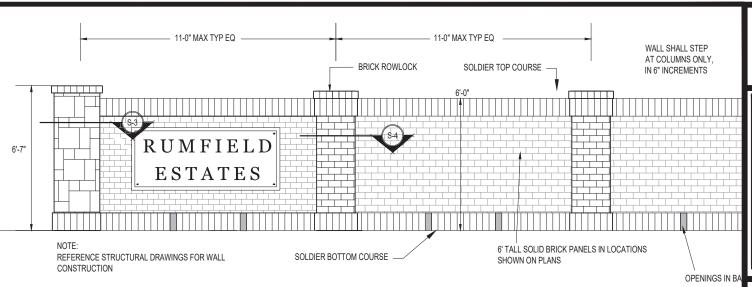

D CURVE TO THE RIGHT, ALONG THE EAST RIGHT-OF-WAY LINE OF SAID SPRING OAK DRIVE, ARC DISTANCE OF 66.97' TO THE POINT OF BEGINNING AND CONTAINING 8.506 ACRES OF LAND.

# PLANNED DEVELOPMENT RUMFIELD ESTATES ADDITION

27 RESIDENTIAL LOTS

EXISTING LEGAL DESCRIPTION:

TRACT 1, ABSTRACT 1150, DAVID MOSES SURVEY
TRACT 1B, ABSTRACT 1365, OZIAH RUMFIELD SURVEY
CITY OF NORTH RICHLAND HILLS,
TARRANT COUNTY, TEXAS

CURRENT ZONING: C-1 PROPOSED ZONING: RI-PD

CASE #ZC 2021-02









TYPICAL WROUGHT IRON FENCE



TYPICAL WOOD FENCE



TYPICAL DECORATIVE CROSSWALK

SIDEWALK AND FENCING EXHIBIT

RUMFIELD ESTATES ADDITION

### TYPICAL 4' METAL FENCE ELEVATION

SCALE: NOT TO SCALE



## TYPICAL 6' METAL FENCE ELEVATION

SCALE: NOT TO SCALE



#### TYPICAL 6' WOODEN FENCE ELEVATION

SCALE: NOT TO SCALE



#### TYPICAL ENTRY SIGN ELEVATION

SCALE: NOT TO SCALE



#### TYPICAL MASONRY WALL ELEVATION

SCALE: NOT TO SCALE



#### TYPICAL COLUMN / WALL DETAILS

SCALE: NOT TO SCALE

SIGN AND WALL DETAILS ZC 2021-02 Drawn By <u>MLM</u> Checked By <u>GAC</u>

8

RUMFIELD ESTATES 7501 PRECINCT LINE RD NORTH RICHLAND HILLS, T

Sheet No.

L-5