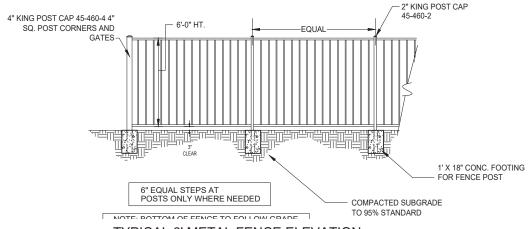

OF 22° 34′ 19″. A RADIUS OF 170.00′. AND A CHORD BEARING AND DISTANCE OF NORTH 10° 34′ 13″ EAST - 66.54′

THENCE ALONG SAID CURVE TO THE RIGHT, ALONG THE EAST RIGHT-OF-WAY LINE OF SAID SPRING OAK DRIVE, ARC DISTANCE OF 66.97' TO THE POINT OF BEGINNING AND CONTAINING 8.506 ACRES OF LAND.

# PLANNED DEVELOPMENT RUMFIELD ESTATES ADDITION

27 RESIDENTIAL LOTS

EXISTING LEGAL DESCRIPTION:

TRACT 1, ABSTRACT 1150, DAVID MOSES SURVEY
TRACT 1B, ABSTRACT 1365, OZIAH RUMFIELD SURVEY
CITY OF NORTH RICHLAND HILLS,
TARRANT COUNTY, TEXAS

CURRENT ZONING: C-1 PROPOSED ZONING: RI-PD

CASE #ZC 2021-02









TYPICAL WROUGHT IRON FENCE



TYPICAL WOOD FENCE



TYPICAL DECORATIVE CROSSWALK

SIDEWALK AND FENCING EXHIBIT

RUMFIELD ESTATES ADDITION

### TYPICAL 4' METAL FENCE ELEVATION

SCALE: NOT TO SCALE



## TYPICAL 6' METAL FENCE ELEVATION

SCALE: NOT TO SCALE



#### TYPICAL 6' WOODEN FENCE ELEVATION

SCALE: NOT TO SCALE



#### TYPICAL ENTRY SIGN ELEVATION

SCALE: NOT TO SCALE



#### TYPICAL MASONRY WALL ELEVATION

SCALE: NOT TO SCALE



#### TYPICAL COLUMN / WALL DETAILS

SCALE: NOT TO SCALE

SIGN AND WALL DETAILS ZC 2021-02 Drawn By <u>MLM</u> Checked By <u>GAC</u>

8

RUMFIELD ESTATES 7501 PRECINCT LINE RD NORTH RICHLAND HILLS, T

Sheet No.

L-5