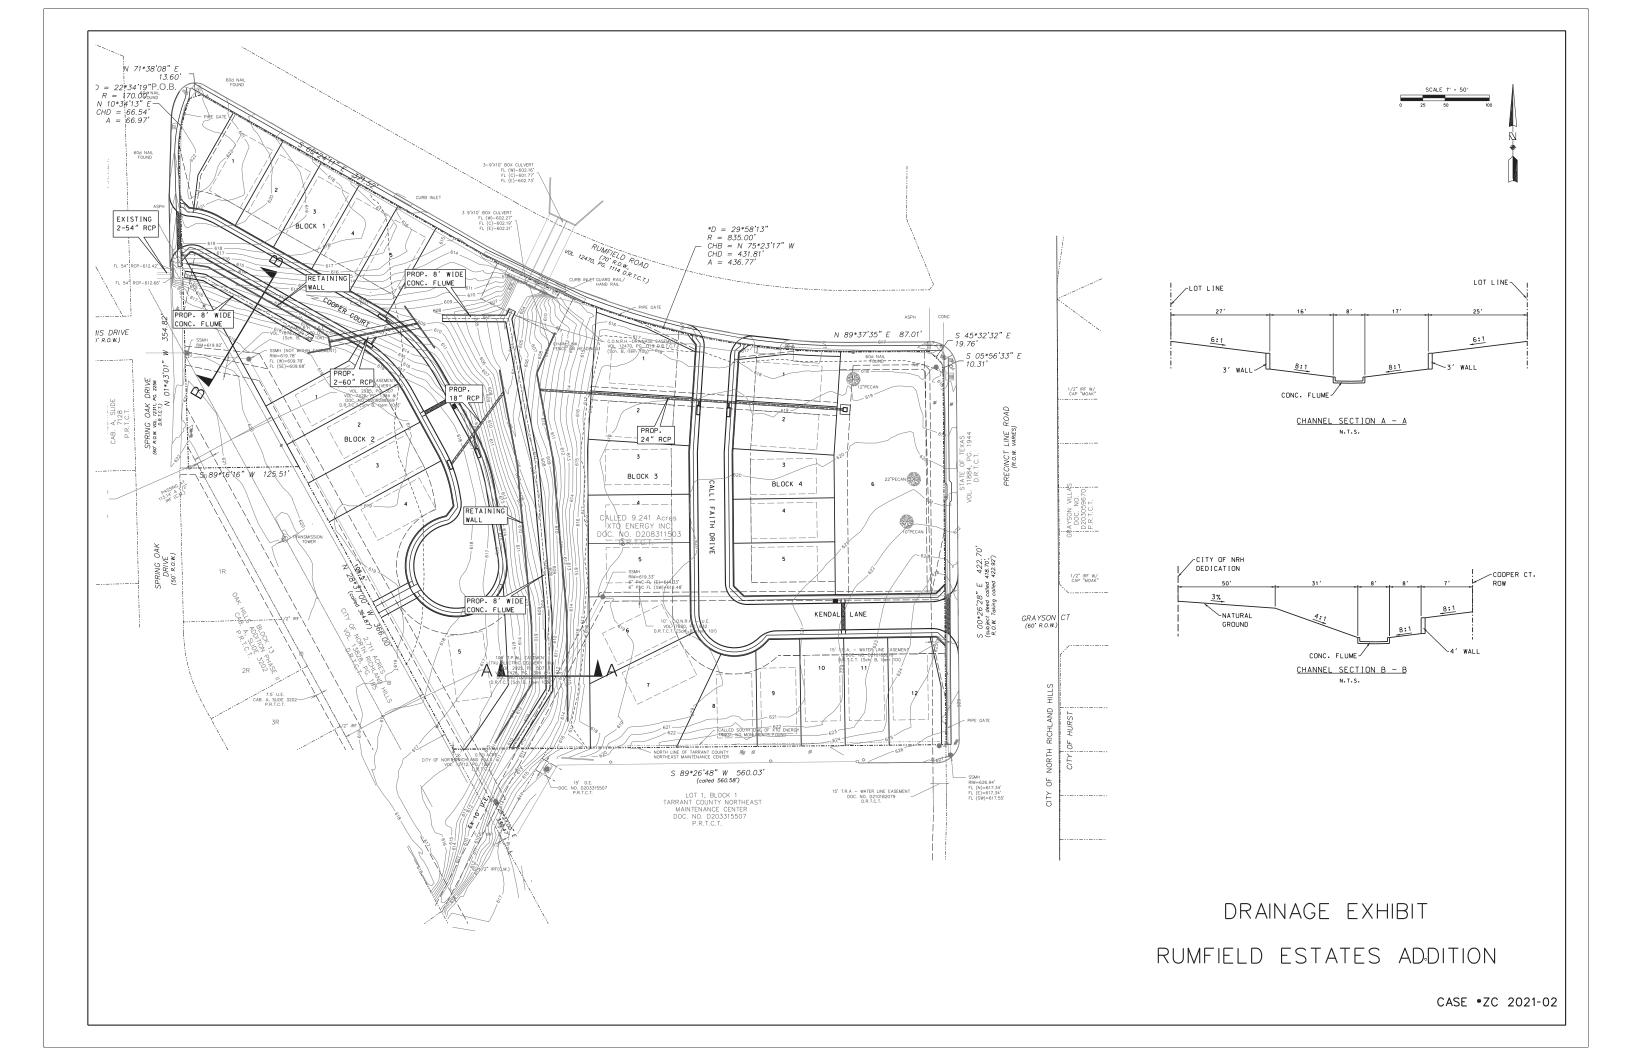

METES AND BOUNDS DESCRIPTION 8.506 ACRES RESIDENTIAL TRACT IN THE OZIAH RUMFIELD SURVEY, A-1365, AND THE DAVID MOSES SURVEY, A-1150 CITY OF NORTH RICHLAND HILLS, TARRANT COUNTY, TEXAS

ALL THAT CERTAIN 8.506 ACRES OF LAND, OUT OF THE 9.241 ACRE TRACT DESCRIBED IN THE DEED TO XTO ENERGY INC.. RECORDED IN DOCUMENT NUMBER D208311503 IN THE DEED RECORDS OF TARRANT COUNTY, TEXAS (D.R.T.C.T.). IN THE OZIAH RUMFIELD SURVEY, A-1365. AND THE DAVID MOSES SURVEY, A-1150. CITY OF NORTH RICHLAND HILLS. TARRANT COUNTY, TEXAS AND MORE PARTICULARLY DESCRIBED BY METES AND BOUNDS AS FOLLOWS: (ALL BEARINGS SHOWN HEREON ARE BASED ON THE TEXAS COORDINATE SYSTEM OF 1983. NORTH CENTRAL ZONE)

BEGINNING AT A 1/2" IRON ROD WITH A CAP STAMPED "SPRY 5647" FOUND FOR THE SOUTH CORNER OF THE SOUTHEAST RIGHT-OF-WAY CUTBACK LINE, AT THE INTERSECTION OF THE EAST RIGHT-OF-WAY LINE OF SPRING DAK DRIVE (60' R.O.W.), AND THE SOUTH RIGHT-OF-WAY LINE OF RUMFIELD ROAD (70' R.O.W.);

THENCE NORTH 71° 38' 08" EAST - 13.60' ALONG THE SAID SOUTHEAST RIGHT-OF-WAY CUTBACK LINE TO A 1/2" IRON ROD WITH A CAP STAMPED "SPRY 5647" FOUND FOR THE EAST CORNER OF SAID SOUTHEAST RIGHT-OF-WAY CUTBACK LINE:

THENCE SOUTH 60° 24' 11" EAST - 371.52' ALONG THE SOUTH RIGHT-OF-WAY OF SAID RUMFIELD ROAD. TO A MAG NAIL WITH A WASHER STAMPED "SPRY 5647" FOUND FOR THE POINT OF CURVATURE OF A CURVE TO THE LEFT. HAVING A CENTRAL ANGLE OF 29° 00' 06". WITH A RADIUS OF 835.00'. AND A CHORD BEARING OF SOUTH 74° 54' 14" EAST 418.16';

THENCE ALONG SAID CURVE TO THE RIGHT, ALONG THE SOUTH RIGHT-OF-WAY LINE OF SAID RUMFIELD ROAD, AN ARC LENGTH OF 422.66' TO THE MOST NORTHERLY NORTHEAST CORNER OF THE HEREIN DESCRIBED TRACT:

THENCE SOUTH 03° 42′ 16" WEST - 117.97' TO A POINT FOR CORNER OF THE HEREIN DESCRIBED TRACT:

THENCE SOUTH 00° 32' 34" EAST - 156.53' TO A POINT FOR CORNER OF THE HEREIN DESCRIBED TRACT:

THENCE NORTH 89° 08' 58" EAST - 114.36' TO A POINT FOR CORNER OF THE HEREIN DESCRIBED TRACT:

THENCE NORTH 44° 21' 15" EAST - 14.19' TO THE MOST EASTERLY NORTHEAST CORNER OF THE HEREIN DESCRIBED TRACT. IN THE WEST RIGHT-OF-WAY LINE OF PRECINCT LINE

THENCE SOUTH 00° 26' 28" EAST 183.85' ALONG THE WEST RIGHT-OF-WAY LINE OF SAID PRECINCT LINE ROAD. TO A 1/2" IRON ROD WITH A CAP STAMPED "SPRY 5647" FOUND FOR THE SOUTHEAST CORNER OF THE HEREIN DESCRIBED TRACT. COMMON TO THE NORTHEAST CORNER OF LOT 1. BLOCK 1. TARRANT COUNTY NORTHEAST MAINTENANCE CENTER, RECORDED IN DOCUMENT NUMBER D203315507. IN THE PLAT RECORDS OF TARRANT COUNTY. TEXAS (P.R.T.C.T.):

THENCE SOUTH 89° 26′ 48″ WEST - 560.03′ ALONG THE SOUTH LINE OF THE HEREIN DESCRIBED TRACT, COMMON TO THE NORTH LINE OF SAID LOT 1, BLOCK 1, TARRANT COUNTY NORTHEAST MAINTENANCE CENTER, TO A 1.2″ IRON ROD WITH A CAP STAMPE "SPRY 5647″ FOUND FOR THE MOST SOUTHERLY SOUTHWEST CORNER OF THE HEREIN DESCRIBED TRACT. COMMON TO THE NORTHWEST CORNER OF THE 0.12 ACRE TRACT DESCRIBED IN A DEED TO THE CITY OF NORTH RICHLAND HILLS, RECORDED IN VOLUME 12712, PAGE 1290, D.R.T.C.T.. AND IN THE EAST LINE OF THE 2.711 ACRE TRACT DESCRIBED IN A DEED TO THE CITY OF NORTH RICHLAND HILLS, RECORDED IN VOLUME 13828, PAGE 195, D.R.T.C.T. AND FROM WHICH A 1/2″ IRON ROD FOUND BEARS SOUTH 28° 37'00″ EAST 339.47'.

THENCE NORTH 28° 37' 00" WEST - 366.00' ALONG THE WEST LINE OF THE HEREIN DESCRIBED TRACT. COMMON TO THE EAST LINE OF SAID CALLED 2.711 ACRE TRACT. TO A 1/2" IRON ROD WITH A CAP STAMPED "SPRY 5647" FOUND AN ANGLE CORNER OF THE HEREIN DESCRIBED TRACT. COMMON TO THE NORTHEAST CORNER OF SAID 2.711 ACRE TRACT:

THENCE SOUTH 89° 16' 16" WEST ALONG THE NORTH LINE OF SAID 2.711 ACRE TRACT. PASSING A 1/2" IRON ROD FOUND FOR THE NORTHWEST CORNER OF SAID 2.711 ACRE TRACT. COMMON TO THE NORTHEAST CORNER OF LOT 1R. BLOCK 13. OAK HILLS ADDITION PHASE II. RECORDED IN CABINET A. SLIDE 3202. P.R.T.C.T.. AT A DISTANCE OF 113.14'. AND CONTINUING FOR A TOTAL DISTANCE OF 125.51' TO A 1/2" IRON ROD FOUND FOR THE MOST WESTERLY SOUTHWEST CORNER OF THE HEREIN DESCRIBED TRACT. IN THE EAST RIGHT-OF-WAY LINE OF SAID SPRING OAK DRIVE:

THENCE NORTH 01° 43′ 01″ WEST - 354.82′ ALONG THE WEST LINE OF THE HEREIN DESCRIBED TRACT. COMMON TO THE EAST RIGHT-OF-WAY LINE OF SAID SPRING OAX DRIVE. TO A 1/2″ IRON ROD WITH A CAP STAMPED "SPRY 5647″ FOUND FOR THE POINT OF CURVATURE OF A CURVE TO THE RIGHT. HAVING A CENTRAL ANGLE OF 22° 34′ 19″. A RADIUS OF 170.00′. AND A CHORD BEARING AND DISTANCE OF NORTH 10° 34′ 13″ EAST - 66.54′

THENCE ALONG SAID CURVE TO THE RIGHT, ALONG THE EAST RIGHT-OF-WAY LINE OF SAID SPRING OAK DRIVE, ARC DISTANCE OF 66.97' TO THE POINT OF BEGINNING AND CONTAINING 8.506 ACRES OF LAND.