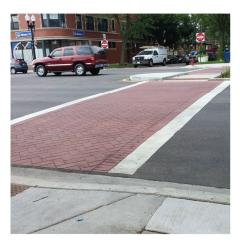

CURRENT ZONING: C-1 PROPOSED ZONING: RI-PD

CASE #ZC 2021-02

TYPICAL WROUGHT IRON FENCE

TYPICAL WOOD FENCE

TYPICAL DECORATIVE CROSSWALK

SIDEWALK AND FENCING EXHIBIT

RUMFIELD ESTATES ADDITION