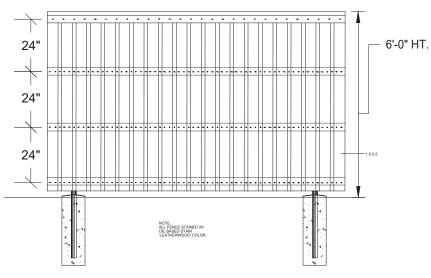

D DISTANCE OF NORTH 10° 34′ 13″ EAST - 66.54′

THENCE ALONG SAID CURVE TO THE RIGHT, ALONG THE EAST RIGHT-OF-WAY LINE OF SAID SPRING OAK DRIVE, ARC DISTANCE OF 66.97' TO THE POINT OF BEGINNING AND CONTAINING 8.506 ACRES OF LAND.

# PLANNED DEVELOPMENT RUMFIELD ESTATES ADDITION

27 RESIDENTIAL LOTS

EXISTING LEGAL DESCRIPTION:

TRACT 1, ABSTRACT 1150, DAVID MOSES SURVEY
TRACT 1B, ABSTRACT 1365, OZIAH RUMFIELD SURVEY
CITY OF NORTH RICHLAND HILLS,
TARRANT COUNTY, TEXAS

CURRENT ZONING: C-1 PROPOSED ZONING: RI-PD

CASE #ZC 2021-02









TYPICAL WROUGHT IRON FENCE



TYPICAL WOOD FENCE



TYPICAL DECORATIVE CROSSWALK

SIDEWALK AND FENCING EXHIBIT

RUMFIELD ESTATES ADDITION

### TYPICAL 4' METAL FENCE ELEVATION

SCALE: NOT TO SCALE



## TYPICAL 6' METAL FENCE ELEVATION

SCALE: NOT TO SCALE



#### TYPICAL 6' WOODEN FENCE ELEVATION

SCALE: NOT TO SCALE



#### TYPICAL ENTRY SIGN ELEVATION

SCALE: NOT TO SCALE



#### TYPICAL MASONRY WALL ELEVATION

SCALE: NOT TO SCALE



#### TYPICAL COLUMN / WALL DETAILS

SCALE: NOT TO SCALE

SIGN AND WALL DETAILS ZC 2021-02 Drawn By <u>MLM</u> Checked By <u>GAC</u>

8

RUMFIELD ESTATES 7501 PRECINCT LINE RD NORTH RICHLAND HILLS, T

Sheet No.

L-5