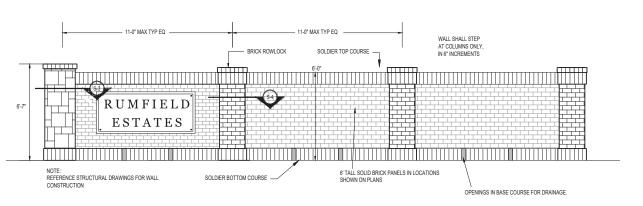

#### TYPICAL MASONRY WALL ELEVATION

SCALE: NOT TO SCALE

#### TYPICAL COLUMN / WALL DETAILS

SCALE: NOT TO SCALE

SIGN AND WALL DETAILS ZC 2021-02 Drawn By <u>MLM</u> Checked By <u>GAC</u>

8

RUMFIELD ESTATES 7501 PRECINCT LINE RD NORTH RICHLAND HILLS, T

Sheet No.

L-5