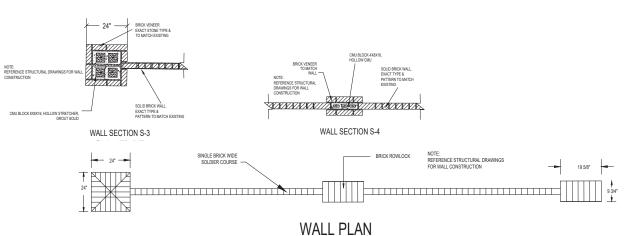

#### TYPICAL COLUMN / WALL DETAILS

SCALE: NOT TO SCALE

SIGN AND WALL DETAILS ZC 2021-02 Drawn By <u>MLM</u> Checked By <u>GAC</u>

8

RUMFIELD ESTATES 7501 PRECINCT LINE RD NORTH RICHLAND HILLS, T

Sheet No.

L-5