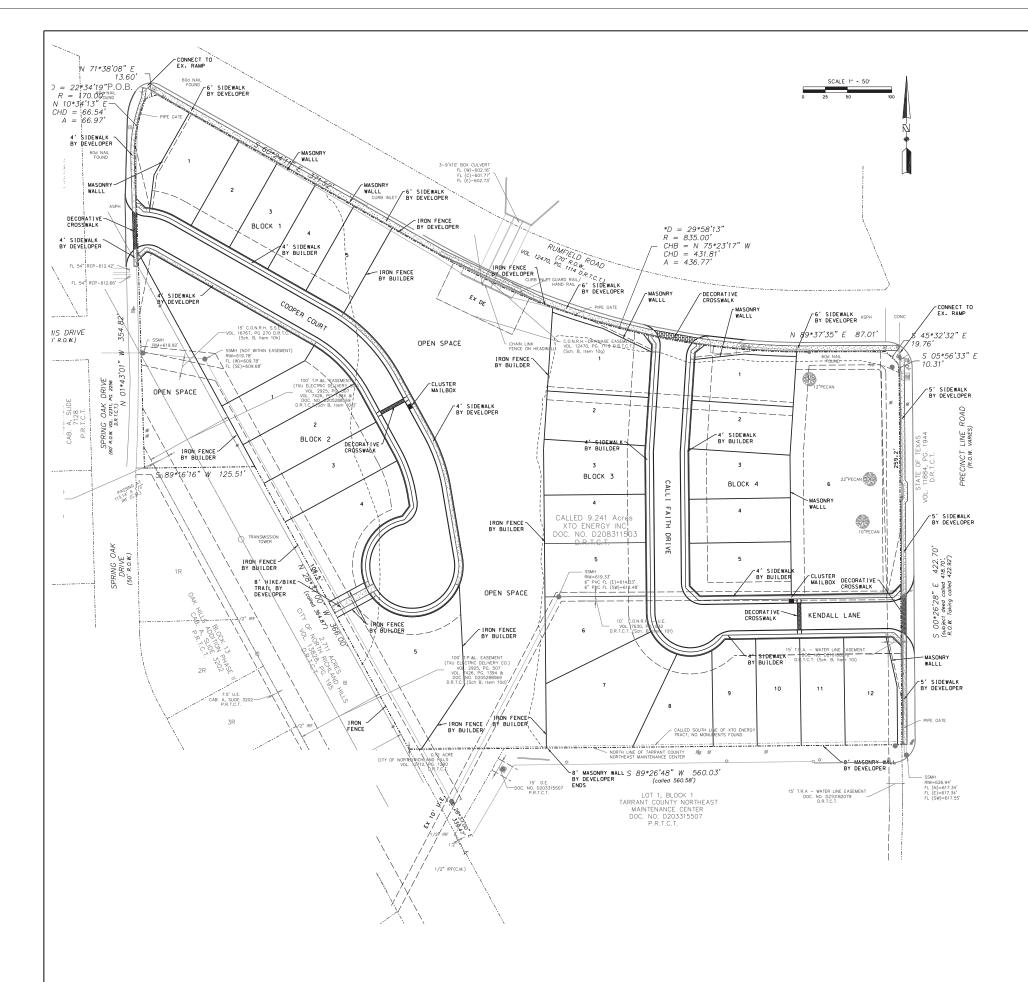

# PLANNED DEVELOPMENT RUMFIELD ESTATES ADDITION

27 RESIDENTIAL LOTS

EXISTING LEGAL DESCRIPTION:

TRACT 1, ABSTRACT 1150, DAVID MOSES SURVEY
TRACT 1B, ABSTRACT 1365, OZIAH RUMFIELD SURVEY
CITY OF NORTH RICHLAND HILLS,
TARRANT COUNTY, TEXAS

CURRENT ZONING: C-1 PROPOSED ZONING: RI-PD

CASE #ZC 2021-02

TYPICAL WROUGHT IRON FENCE

TYPICAL WOOD FENCE

TYPICAL DECORATIVE CROSSWALK

SIDEWALK AND FENCING EXHIBIT

RUMFIELD ESTATES ADDITION