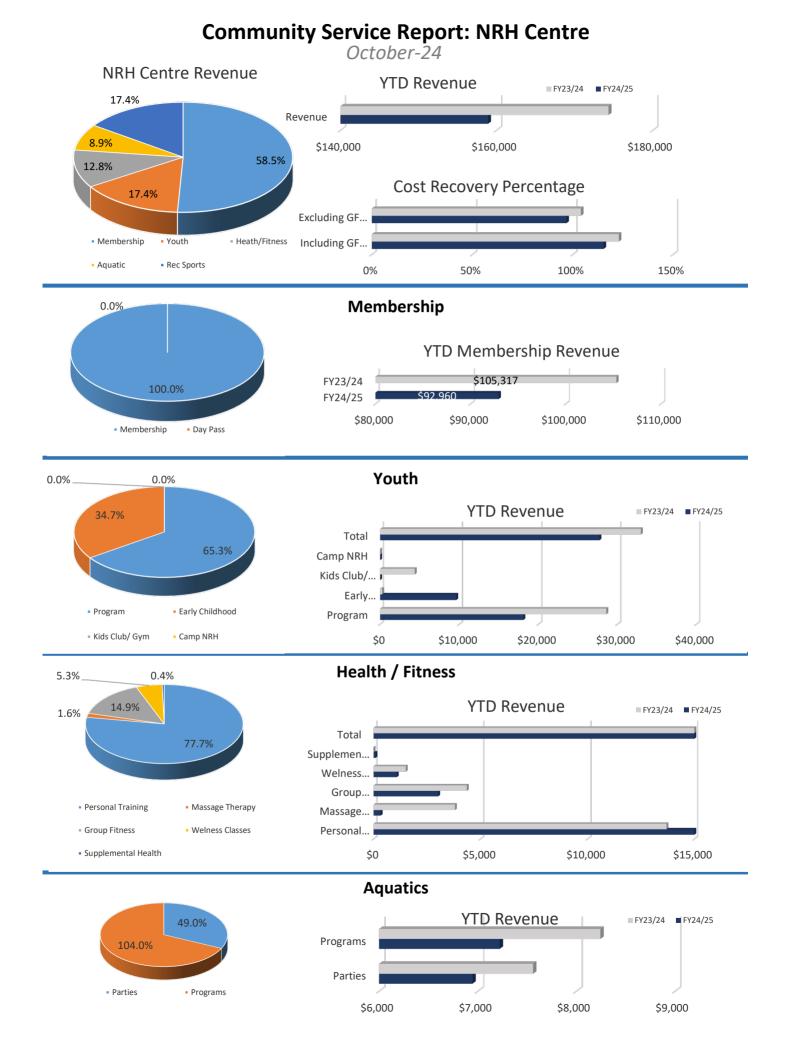

| Indicator                                                                   | Month to Month   |            | YTD       |                  |
|-----------------------------------------------------------------------------|------------------|------------|-----------|------------------|
|                                                                             | October-24       | October-23 | FY24/25   | FY23/24          |
| Total Facility Revenue (excludes GF<br>Contribution and Grand Hall Revenue) | \$158,931        | \$174,351  | \$158,931 | \$174,351        |
| Cost Recovery<br>excluding GF Contribution                                  |                  |            | 96.8%     | 104.0%           |
| Cost Recovery<br>including GF Contribution                                  |                  |            | 115.4%    | 122.9%           |
| Membership Total Revenue                                                    | \$92,960         | \$105,317  | \$92,960  | \$105,317        |
| Total # of Individual Memberships                                           | 1,736            | 1,563      |           |                  |
| Total # of Family Memberships                                               | 1,790            | 1,902      |           |                  |
| Total # Membership Scans                                                    | 20,811           | 22,186     | 20,811    | 22,186           |
| Total Attendance                                                            | 37,283           | 38,112     | 37,283    | 38,112           |
| Average Daily Attendance                                                    | 1,203            | 1,229      | 1,203     | 1,229            |
| Total Youth Revenue                                                         | \$27,722         | \$32,972   | \$27,722  | \$32,972         |
| Youth Program Revenue                                                       | \$18,106         | \$28,592   | \$18,106  | \$28,592         |
| Youth Program Participation                                                 | 187              | 262        | 187       | 262              |
| Early Childhood Development                                                 | \$9,616          | \$4,380    | \$9,616   | \$4 <i>,</i> 380 |
| Camp NRH Revenue                                                            | \$0              | \$0        | \$0       | \$0              |
| Camp NRH Participation                                                      | 0                | 0          | 0         | 0                |
| Health/Fitness Total Revenue                                                | \$20,334         | \$15,859   | \$20,334  | \$15,859         |
| Personal Training                                                           | \$15,805         | \$13,695   | \$15,805  | \$13,695         |
| Massage Therapy                                                             | \$334            | \$3,801    | \$334     | \$3,801          |
| Group Fitness                                                               | \$3,020          | \$4,355    | \$3,020   | \$4,355          |
| Wellness Classes                                                            | \$1 <i>,</i> 085 | \$1,504    | \$1,085   | \$1 <i>,</i> 504 |
| Supplemental Health Revenue                                                 | \$90             | -\$7,495   | \$90      | -\$7,495         |
| Aquatic Total Revenue                                                       | \$14,168         | \$15,863   | \$14,168  | \$15,863         |
| Aquatic Birthday Parties                                                    | \$6,946          | \$7,560    | \$6,946   | \$7 <i>,</i> 560 |
| Aquatic Programs                                                            | \$7,222          | \$8,243    | \$7,222   | \$8,243          |
| Rec Sports Total Revenue                                                    | \$27,722         | \$32,972   | \$27,722  | \$32,972         |

## **NRH Centre Highlights**

Total NRH Centre revenues came in at \$158,931, with a cost recovery of 96.8% without GF contribution and 115.4% with GF Contribution.

## **Membership Highlights**

Membership revenues trending down 12% to PY actuals. New Year Membership specials currently deployed to approx. 32,000 residents/non-residents that reside within the immediate proximity to the NRH Centre. Digital marketing also deployed to everyone within a 10-mile radius to the NRH Centre.

## **Youth Highlights**

Early Childhood is going to have a great year with 28 total enrolled over our PreK and Just for 3's programs. Youth revenues down due to Gymnastics offerings registering the beginning of November 2024 instead of late October.

## **Health/Fitness Highlights**

Nice start to the year in Personal Training, improving over PY actuals by 15.4%

# **Aquatic Highlights**

There is a slight reduction in Aquatic Programming Revenues due to staff instructor shortages. We anticipate this to bounce back after training is completed for our new instructors.