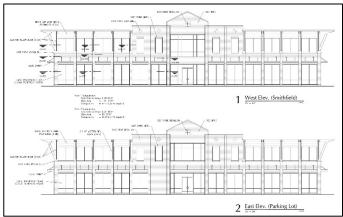

acres described Tracts 5A and 5B, John Barlough Survey, Abstract 130.

**DESCRIPTION** Proposed development of a 23,000 square foot office building and associated

site improvements. Building site is located at the northeast corner of Smithfield