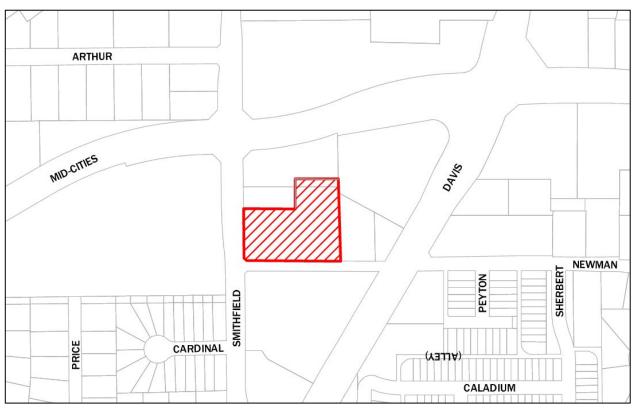

APPLICANT Ragle, Inc.

**LOCATION** 6320 Smithfield Road

**REQUEST** Public hearing and consideration of a request from Ragle, Inc. for a special

development plan for an office building at 6320 Smithfield Road, being 3.698

acres described Tracts 5A and 5B, John Barlough Survey, Abstract 130.

**DESCRIPTION** Proposed development of a 23,000 square foot office building and associated

site improvements. Building site is located at the northeast corner of Smithfield

Road and Newman Drive.

**PUBLIC HEARING DATES** Planning and Zoning Commission

7:00 PM Thursday, February 6, 2025

City Council

7:00 PM Monday, February 24, 2025

MEETING LOCATION City Council Chamber - Third Floor