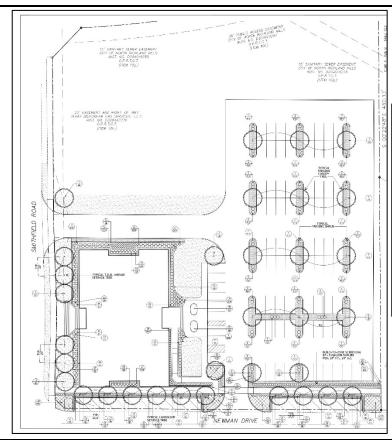

acres described Tracts 5A and 5B, John Barlough Survey, Abstract 130.

**DESCRIPTION** Proposed development of a 23,000 square foot office building and associated

site improvements. Building site is located at the northeast corner of Smithfield

Road and Newman Drive.

**PUBLIC HEARING DATES** Planning and Zoning Commission

7:00 PM Thursday, February 6, 2025

City Council

7:00 PM Monday, February 24, 2025

MEETING LOCATION City Council Chamber - Third Floor