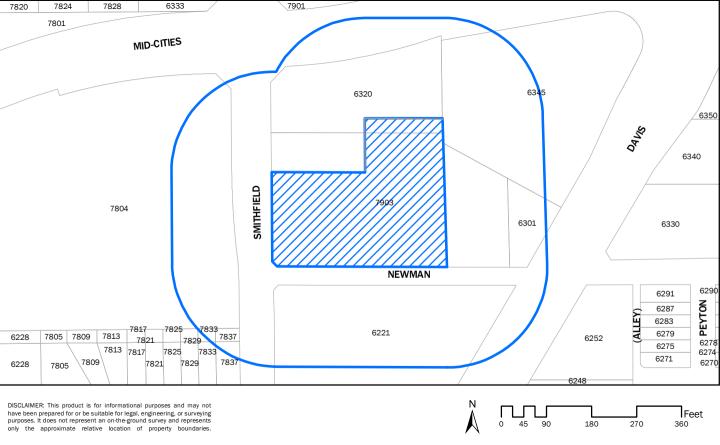

## PUBLIC HEARING NOTICE CASE: ZC24-0126

«OWNER»

«MAILING ADDRESS»

«CITY\_STATE» «ZIP»

You are receiving this notice because you are a property owner of record within 200 feet of the property requesting a **SPECIAL DEVELOPMENT PLAN** as shown on the attached map.

APPLICANT Ragle, Inc.

**LOCATION** 6320 Smithfield Road

**REQUEST** Public hearing and consideration of a request from Ragle, Inc. for a special

development plan for an office building at 6320 Smithfield Road, being 3.698

acres described Tracts 5A and 5B, John Barlough Survey, Abstract 130.

**DESCRIPTION** Proposed development of a 23,000 square foot office building and associated

site improvements. Building site is located at the northeast corner of Smithfield

Road and Newman Drive.

**PUBLIC HEARING DATES** Planning and Zoning Commission

7:00 PM Thursday, February 6, 2025

City Council

7:00 PM Monday, February 24, 2025

MEETING LOCATION City Council Chamber - Third Floor