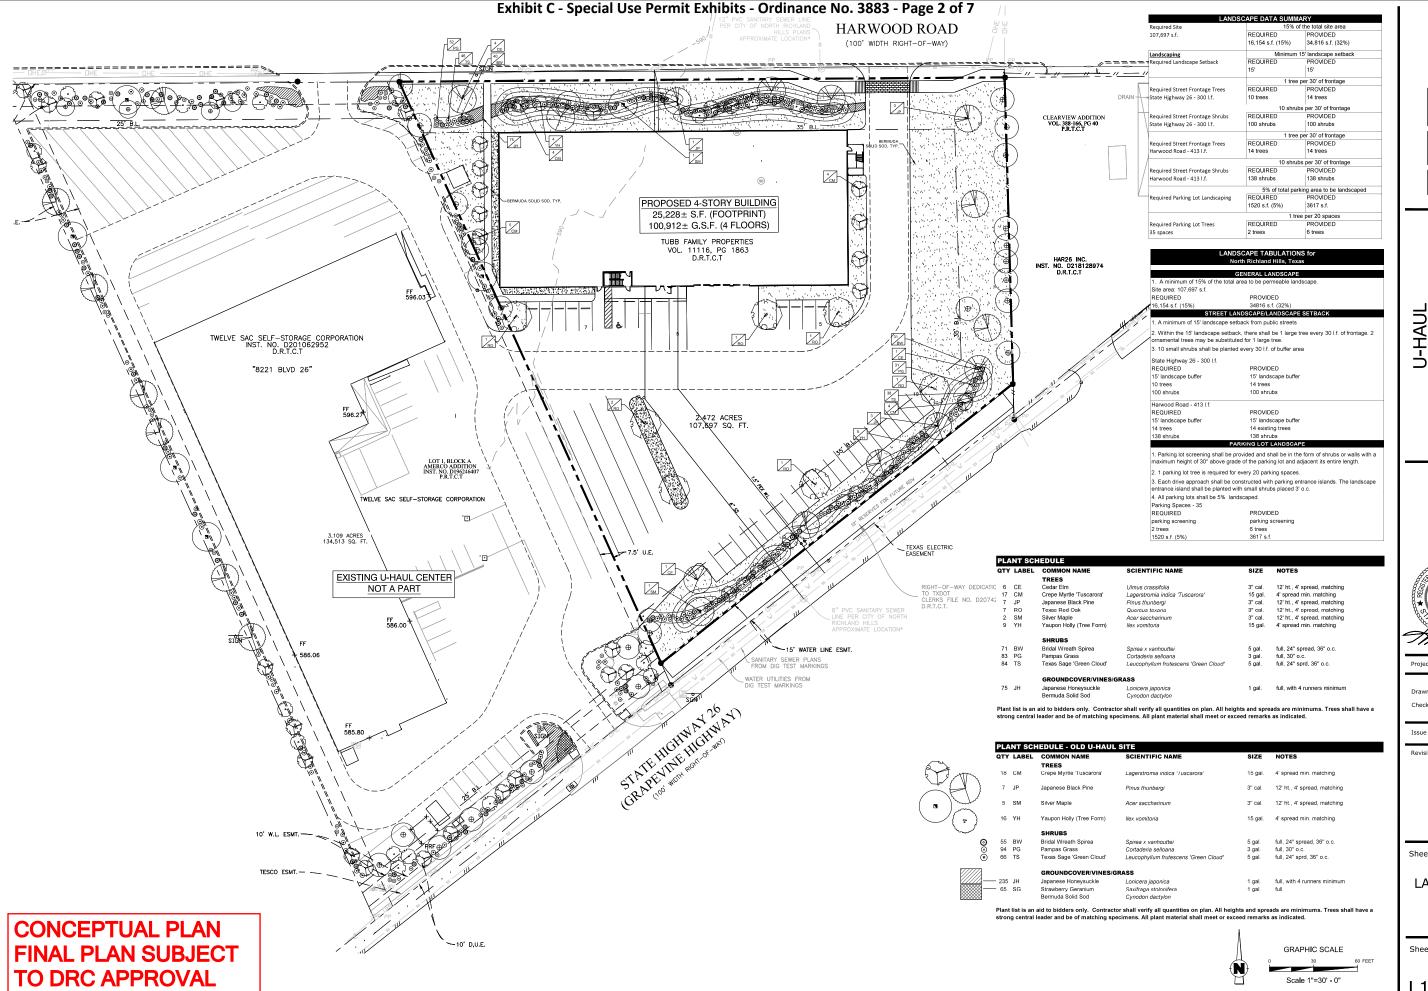

AWR Designs, LLC
P.O. Box 1746
Alecho, Texas 76008
amanda@awr-designs.or

AWR

OF NORTH RICHLAND HILLS
8225 BOULEVARD 26
NORTH RICHLAND HILLS, TX 76180



Project Number: 24148

Drawn By: AWR Checked By: AWR

Issue Date: 9-27-24

Revisions

Sheet Title:

LANDSCAPE PLAN

Sheet Number:

L1.02





| Statistics           |        |        |        |        |         |         |  |  |
|----------------------|--------|--------|--------|--------|---------|---------|--|--|
| Description          | Symbol | Avg    | Max    | Min    | Max/Min | Avg/Min |  |  |
| PERIMETER            | +      | 0.1 fc | 2.0 fc | 0.0 fc | N/A     | N/A     |  |  |
| PARKING - DRIVELANES | ; +    | 2.4 fc | 5.4 fc | 0.8 fc | 6.8:1   | 3.0:1   |  |  |

| Schedul      | e     |                      |