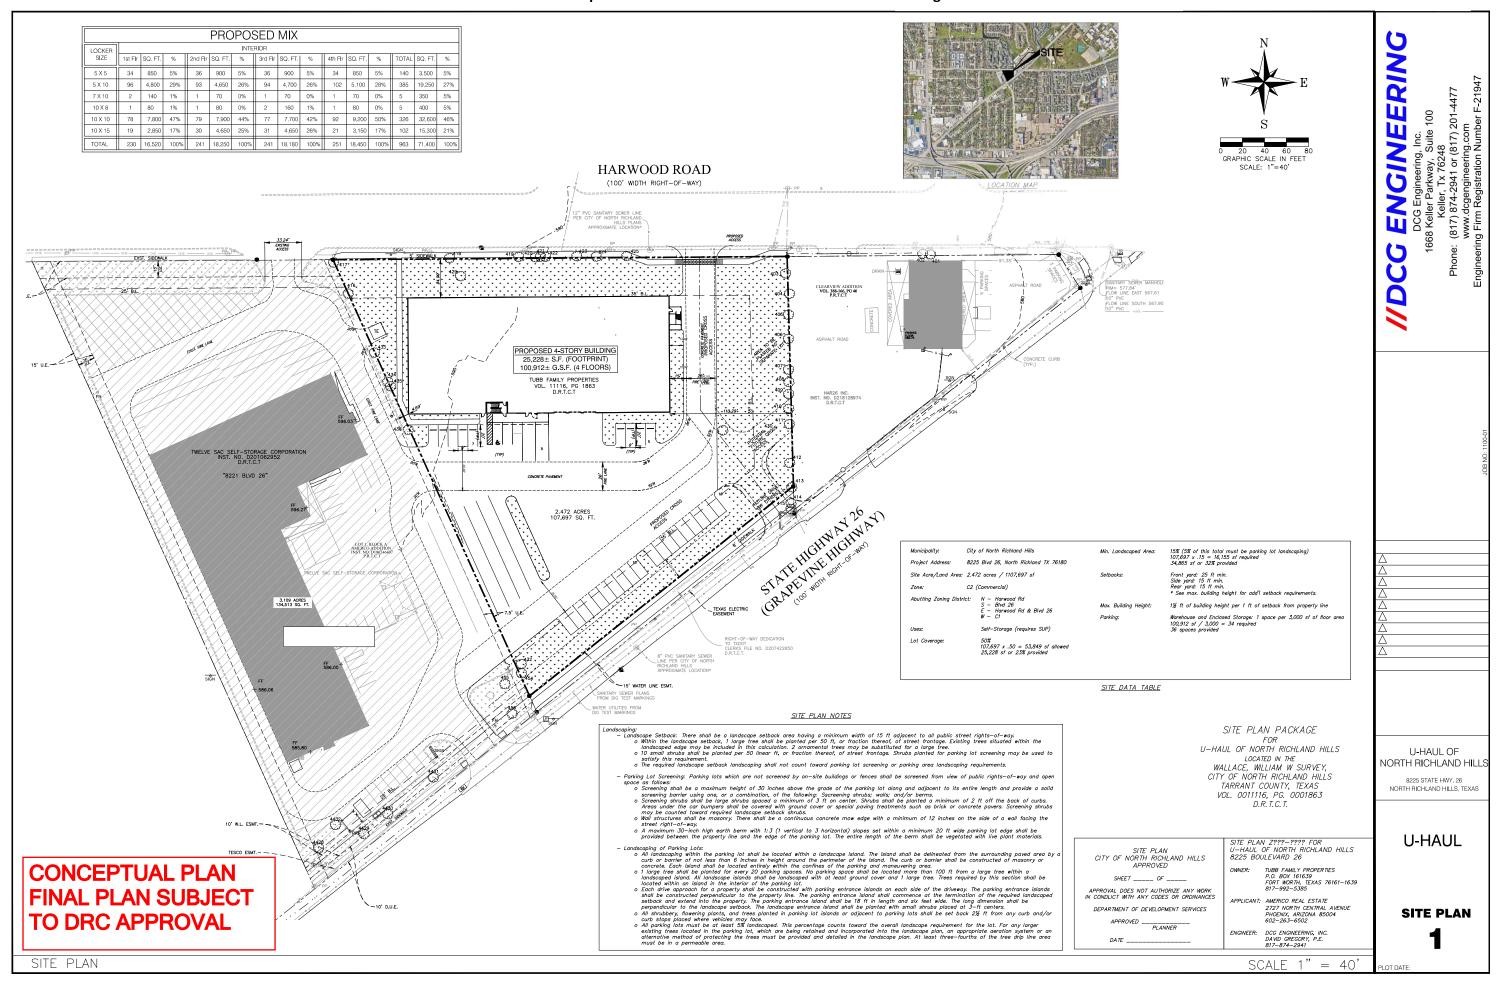

AWR Designs, LLC
P.O. Box 1746
Alecho, Texas 76008
amanda@awr-designs.or

AWR

OF NORTH RICHLAND HILLS
8225 BOULEVARD 26
NORTH RICHLAND HILLS, TX 76180



Project Number: 24148

Drawn By: AWR Checked By: AWR

Issue Date: 9-27-24

Revisions

Sheet Title:

LANDSCAPE PLAN

Sheet Number:

L1.02





| Statistics           |        |        |        |        |         |         |  |  |
|----------------------|--------|--------|--------|--------|---------|---------|--|--|
| Description          | Symbol | Avg    | Max    | Min    | Max/Min | Avg/Min |  |  |
| PERIMETER            | +      | 0.1 fc | 2.0 fc | 0.0 fc | N/A     | N/A     |  |  |
| PARKING - DRIVELANES | ; +    | 2.4 fc | 5.4 fc | 0.8 fc | 6.8:1   | 3.0:1   |  |  |

| Schedul      | e     |                      |