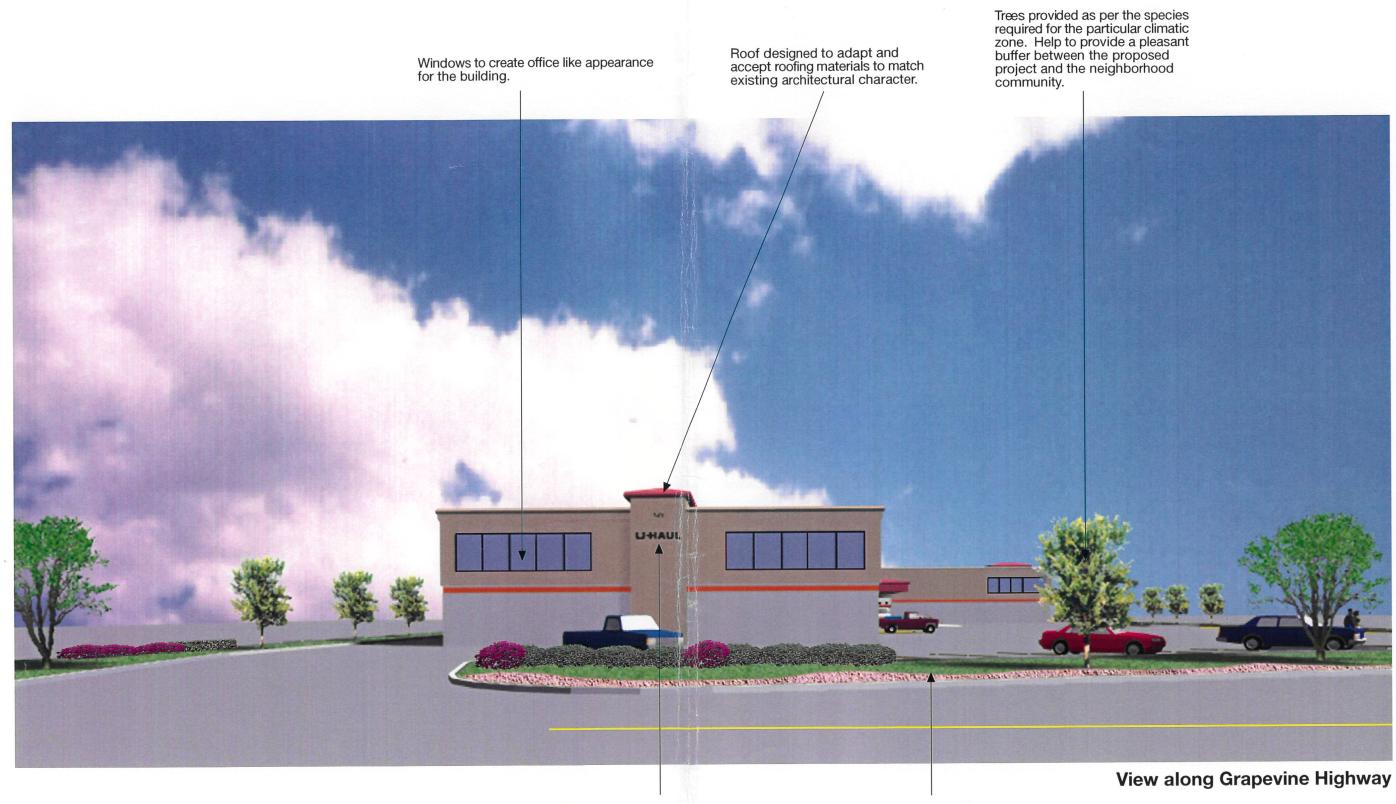

20'-0" wide landscaped strip with ornamental shrubs as per the landscape requirements and to beautify the streetscape.

Tres provided as per the species required for the particular climatic zone. Help to provide a pleasant buffer between the proposed project and the neighborhood community.

Roof designed to adapt and accept roofing materials to match existing architectural character.

Windows to create office like appearance for the building.

10'-0" wide landscaped strip with ornamental shrubs as per the landscape requirements and to beautify the streetscape.

**View along Grapevine Highway** 

Trees provided as per the species required for the particular climatic zone. Help to provide a pleasant buffer between the proposed project and the neighborhood community. Windows to create office like appearance for the building. Roof designed to adapt and accept roofing materials to match existing architectural character. Harmon British The state of the s