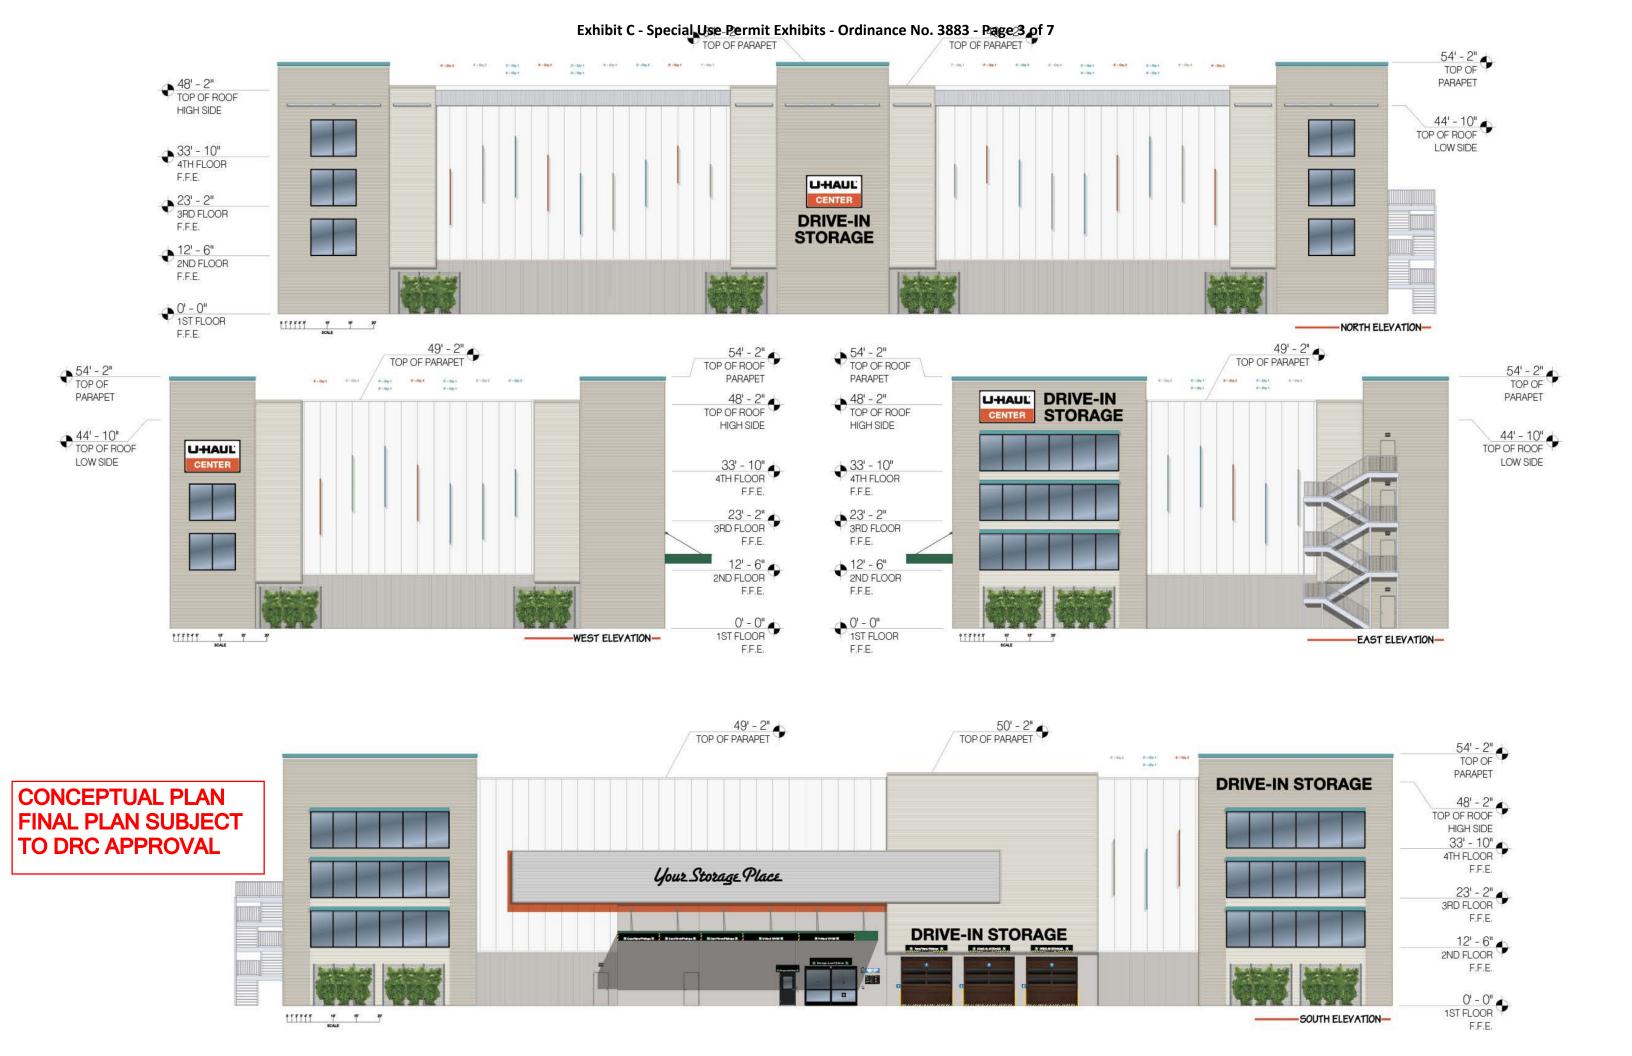

AWR Designs, LLC
P.O. Box 1746
Alecho, Texas 76008
amanda@awr-designs.or

AWR

OF NORTH RICHLAND HILLS
8225 BOULEVARD 26
NORTH RICHLAND HILLS, TX 76180



Project Number: 24148

Drawn By: AWR Checked By: AWR

Issue Date: 9-27-24

Revisions

Sheet Title:

LANDSCAPE PLAN

Sheet Number:

L1.02





| Statistics           |        |        |        |        |         |         |  |  |
|----------------------|--------|--------|--------|--------|---------|---------|--|--|
| Description          | Symbol | Avg    | Max    | Min    | Max/Min | Avg/Min |  |  |
| PERIMETER            | +      | 0.1 fc | 2.0 fc | 0.0 fc | N/A     | N/A     |  |  |
| PARKING - DRIVELANES | ; +    | 2.4 fc | 5.4 fc | 0.8 fc | 6.8:1   | 3.0:1   |  |  |

| Schedul      | e     |                      |                                                                                                                                                                                               |                                        |                |                |
|--------------|-------|---------------------