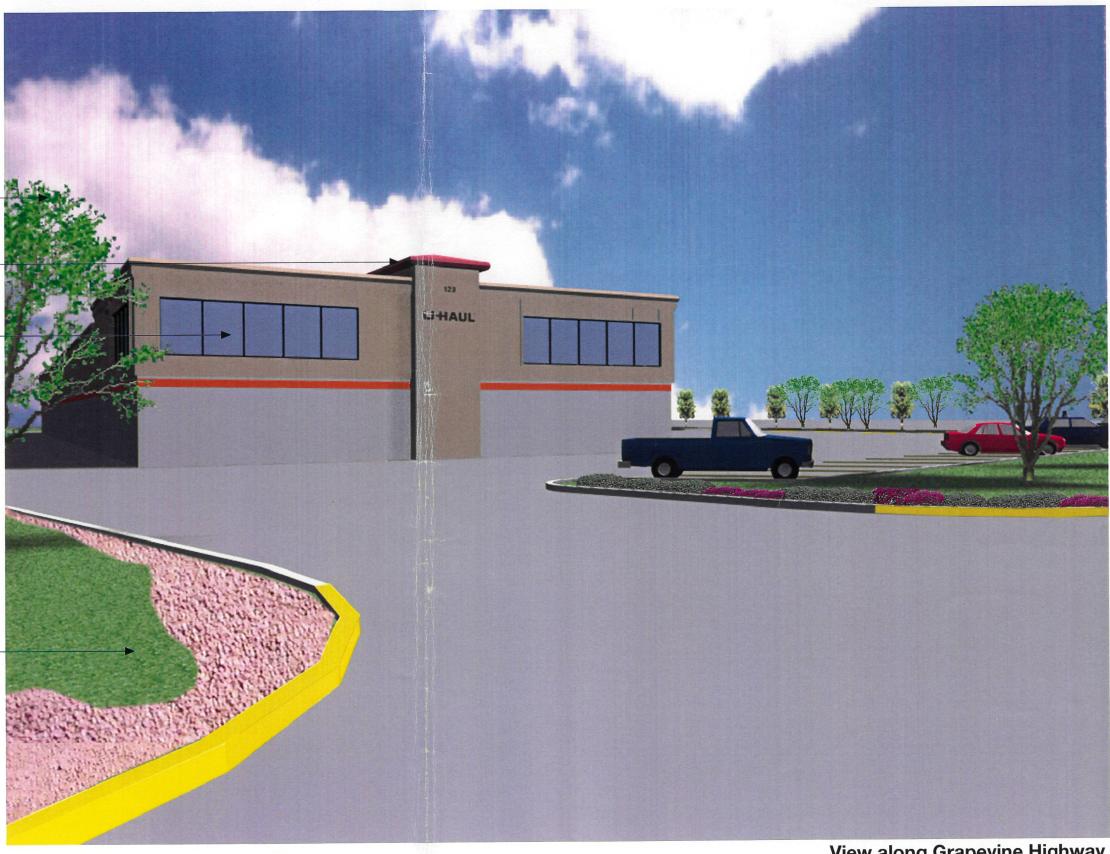

20'-0" wide landscaped strip with ornamental shrubs as per the landscape requirements and to beautify the streetscape.

Tres provided as per the species required for the particular climatic zone. Help to provide a pleasant buffer between the proposed project and the neighborhood community.

Roof designed to adapt and accept roofing materials to match existing architectural character.

Windows to create office like appearance for the building.

10'-0" wide landscaped strip with ornamental shrubs as per the landscape requirements and to beautify the streetscape.

20'-0" wide landscaped strip with ornamental shrubs as per the landscape requirements and to beautify the streetscape.

View of Entrance along Grapevine Highway