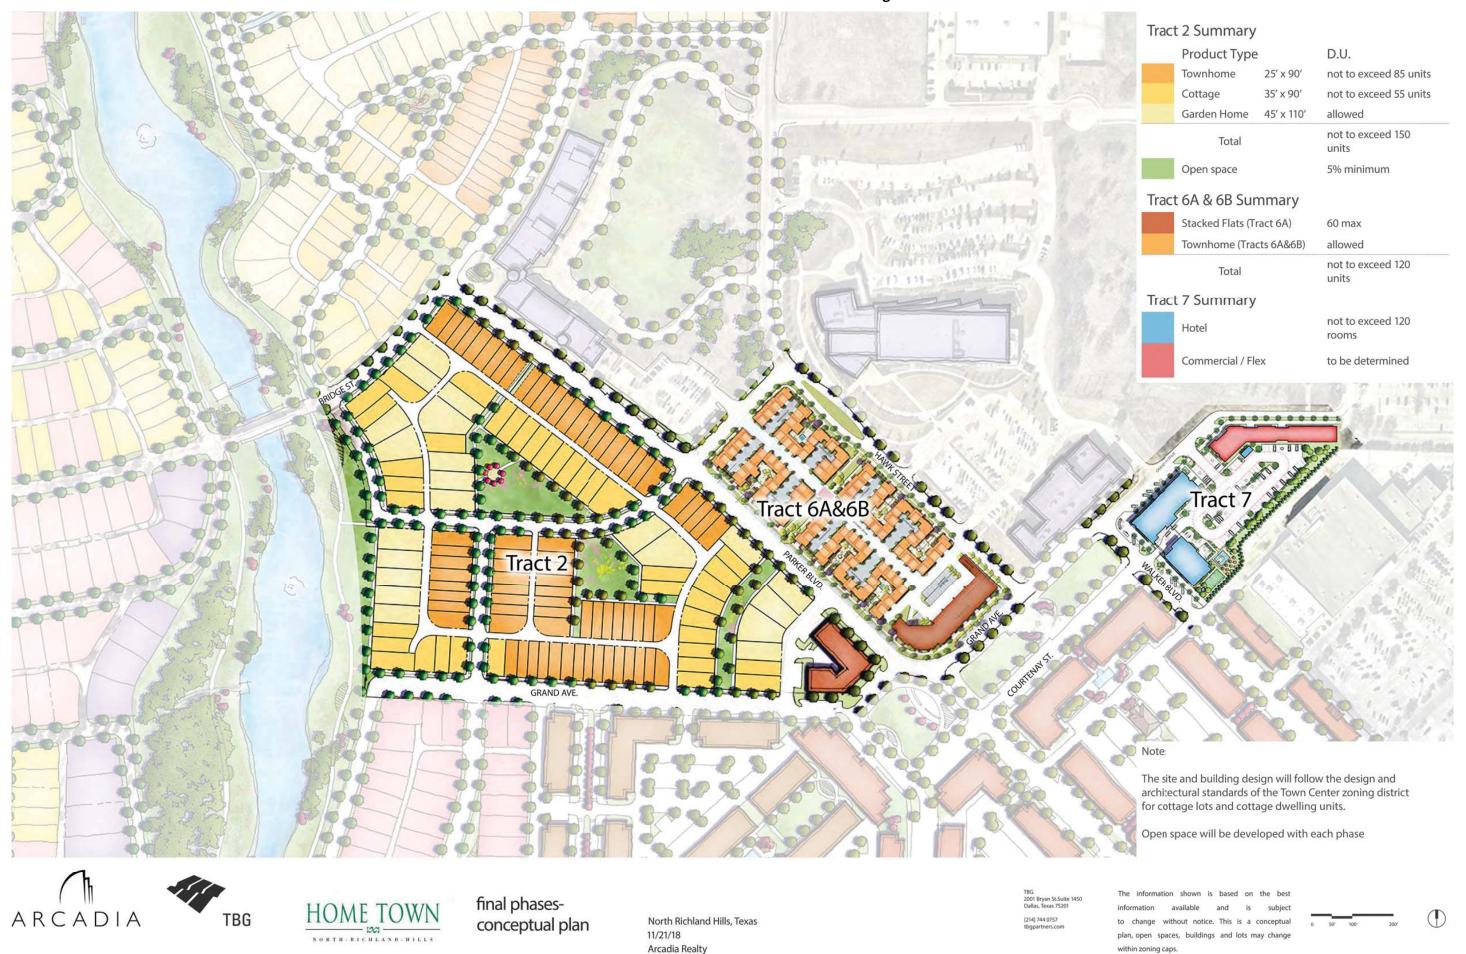

## **HOMETOWN BUILD-OUT INFORMATION:**

### TRACT 2:

- Phase 6 of HomeTown consists of approximately 16 acres and will have the same home types as Phases 4 and 5. With detached Garden and Cottage homes fronting on the lake.
- The home mix will consist of:
  - Garden Homes
  - Cottage Homes
  - Townhomes
- Open spaces will be distributed throughout the plan.
- Not to exceed 150 units.