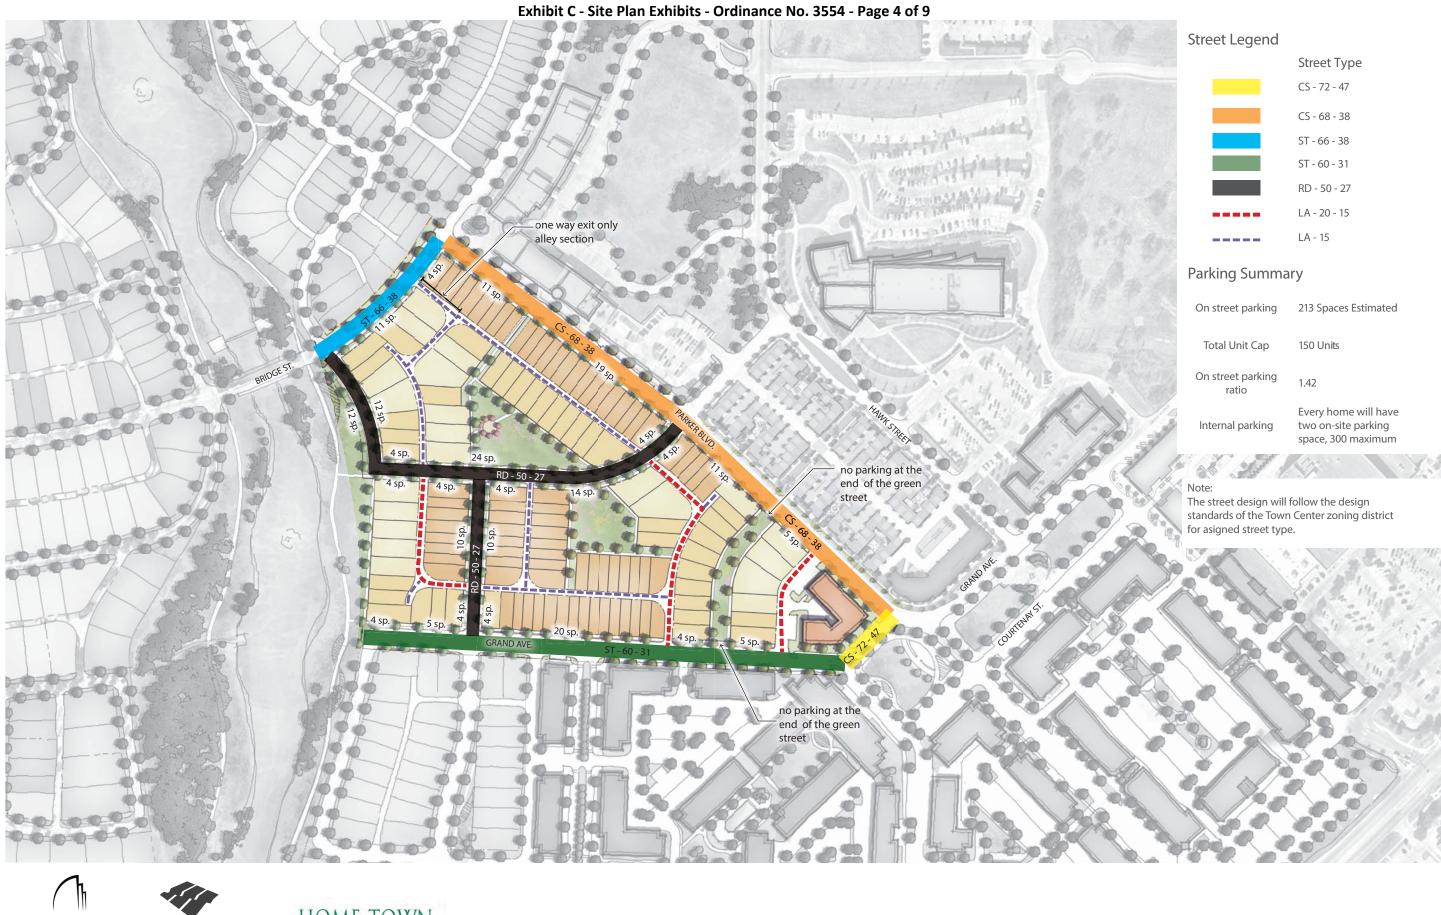

Exhibit C - Site Plan Exhibits - Ordinance No. 3554 - Page 1 of 9

Arcadia Realty

open spaces, buildings and lots may change within

tract 2 street & parking plan

North Richland Hills, Texas 11/21/18 Arcadia Realty

change without notice. This is a conceptual plan, open spaces, buildings and lots may change within

Case: SUP 2018-13

## **HOMETOWN BUILD-OUT INFORMATION:**

### TRACT 2:

- Phase 6 of HomeTown consists of approximately 16 acres and will have the same home types as Phases 4 and 5. With detached Garden and Cottage homes fronting on the lake.
- The home mix will consist of:
  - Garden Homes
  - Cottage Homes
  - Townhomes
- Open spaces will be distributed throughout the plan.
- Not to exceed 150 units.