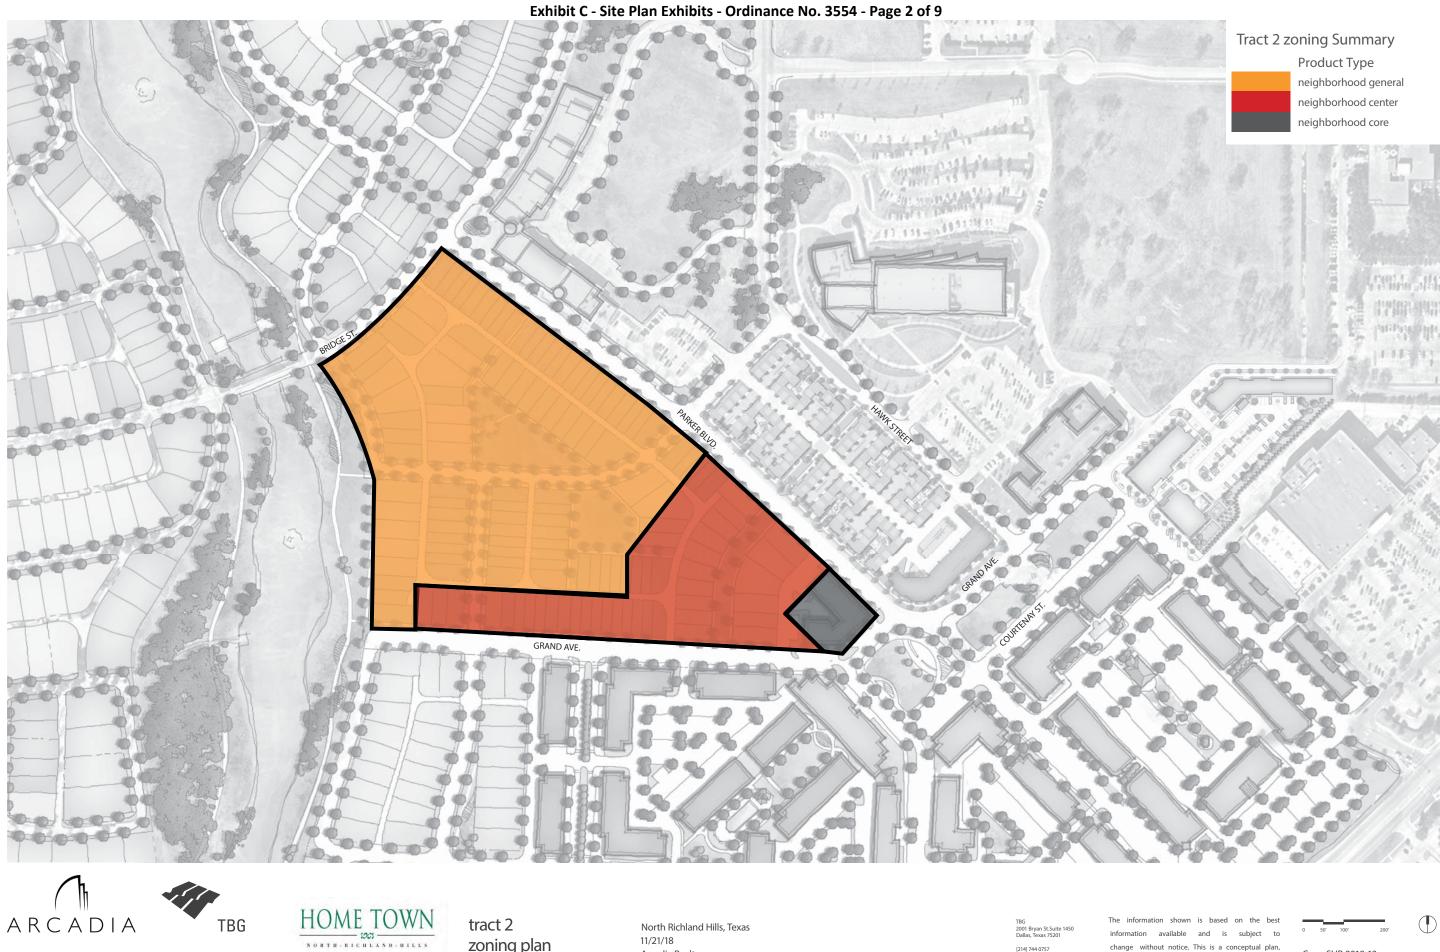

## **HOMETOWN BUILD-OUT INFORMATION:**

### TRACT 2:

- Phase 6 of HomeTown consists of approximately 16 acres and will have the same home types as Phases 4 and 5. With detached Garden and Cottage homes fronting on the lake.
- The home mix will consist of:
  - Garden Homes
  - Cottage Homes
  - Townhomes
- Open spaces will be distributed throughout the plan.
- Not to exceed 150 units.