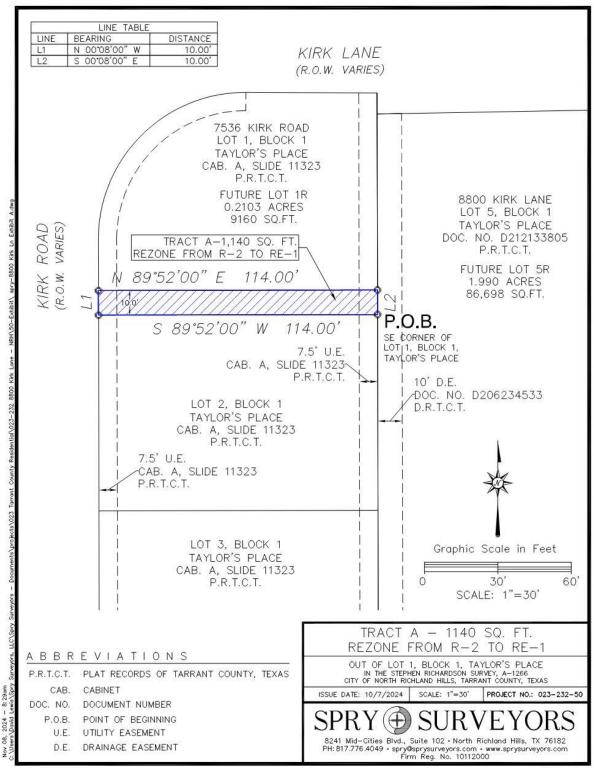

## Exhibit A – Property Description – Ordinance No. 3882 – Page 1 of 2

Zoning Case ZC24-0118 Lot 1, Block 1, Taylor's Place 7536 Kirk Road, North Richland Hills, Texas

All that certain 1,140 square feet of land out of Lot 1, Block 1, Taylor's Place, an addition to the City of North Richland Hills, recorded in Cabinet A, Slide 11323, in the Plat Records of Tarrant County, Texas (P.R.T.C.T.), and more particularly described by metes and bounds as follows: (All bearings shown hereon are based on the Texas Coordinate System of 1983, North Central Zone)

**BEGINNING** at the southeast corner of said Lot 1, Block 1, Taylor's Place, common to the northwest corner of Lot 2, Block 1, Taylor's Place, in the west line of Lot 5, Block 1, Taylor's Place, an addition to the City of North Richland Hills, recorded in Document Number D212133805, P.R.T.C.T.;

**THENCE** South 89° 52' 00" West - 114.00' along the south line of said Lot 1, Block 1, Taylor's Place, common to the north line of said Lot 2, Block 1, Taylor's Place, to the southwest corner of said Lot 1, Block 1, Taylor's Place, common to the northwest corner of said Lot 2, Block 1, Taylor's Place, in the east right-of-way line of Kirk Road (right-of-way varies);

**THENCE** North 00° 08' 00" West - 10.00' along the west line of Lot 1, Block 1, Taylor's Place, common to the east right-of-way line of said Kirk Road, to the northwest corner of the herein described tract;

**THENCE** North 89° 52' 00" East - 114.00', ten feet (10') perpendicular and parallel to the south line of said Lot 1, Block 1, Taylor's Place, common to the north line of Lot 2, Block 1, of said Taylor's Place, to the northeast corner of the herein described tract, in the east line of said Lot 1, Block 1, Taylor's Place, common to the west line of said Lot 5, Block 1, Taylor's Place;

**THENCE** South 00° 08' 00" East - 10.00' along the east line of said Lot 1, Block 1, Taylor's Place, common to the west line of said Lot 5, Block 1, Taylor's Place to the **POINT OF BEGINNING** and containing 1,140 square feet of land.