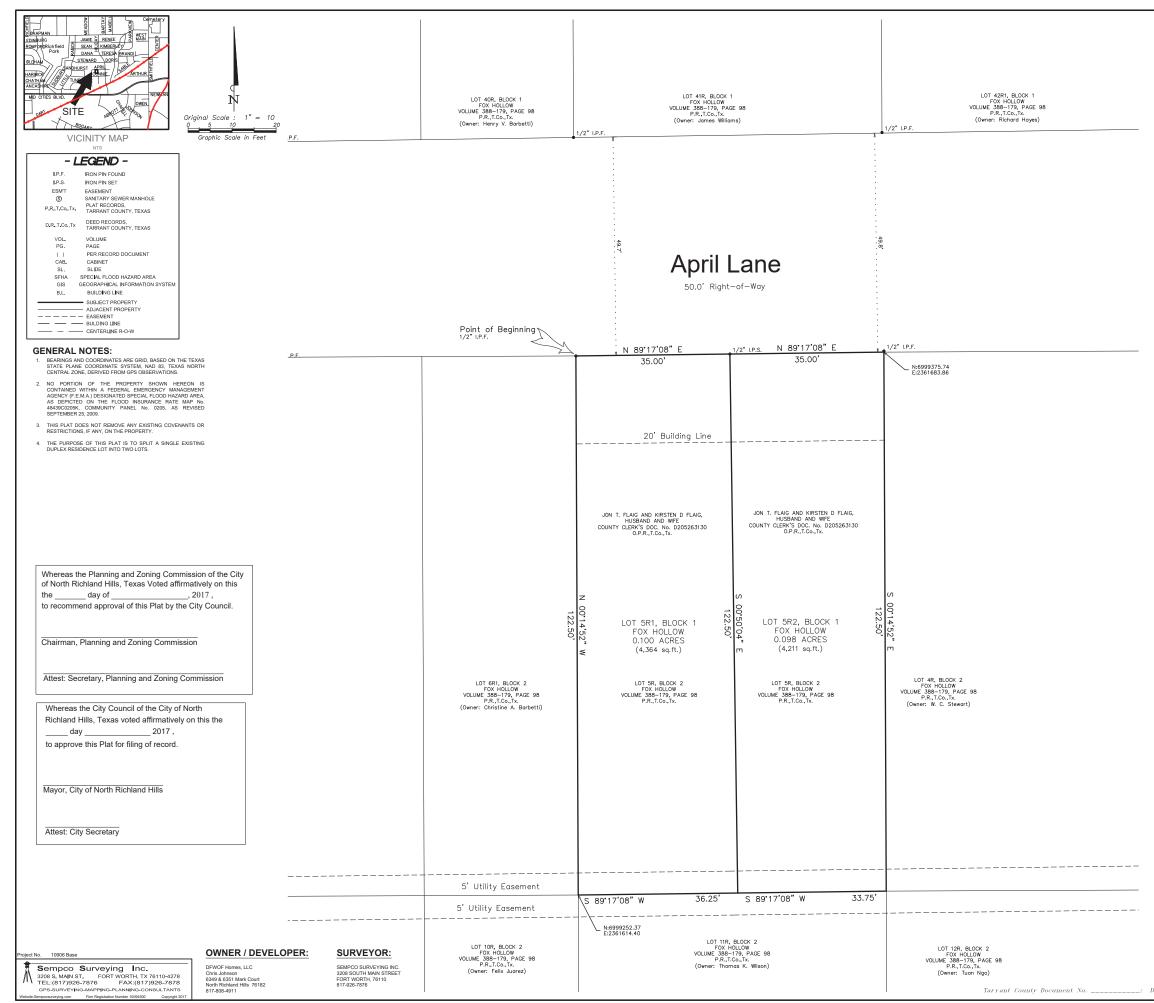

### COUNTY OF TARRANT §

WHEREAS, Jon T. Flaig and Kirsten D. Flaig, husband and wife are the owners of that certain lot, tract, or parcel of land described as Lot 5R, Block 2, Fox Hollow Addition, an addition to the City of North Richland Hills, Tarrant County, Texas as recorded in Volume 388-179, Page 98 of the Plat Records of Tarrant County, Texas (P.R., T.Co., Tx.) and being all of a tract of land described in a deed to Jon T. Flaig and Kirsten D. Flaig, husband and wife as recorded in Instrument No. D205263130 of the Official Public Records of Tarrant County, Texas (O.P.R.,T.Co.,Tx.) and being more particularly described by metes and bounds as follows:

BEGINNING at a ½ inch iron pin found for the northwest corner of said Lot 5R and being the northeast corner of Lot 6R1 of said Fox Hollow Addition, said ½ inch iron pin being in the south right-of-way line of April Lane (50.0' right-of-way);

THENCE North 89 degrees 17 minutes 08 seconds East, with the north line of said Lot 5R and the south right-of-way line of said April Lane, a distance of 70.00 feet to a ½ inch iron pin found for the northeast corner of said Lot 5R and the northwest corner of Lot 4R of said Fox Hollow Addition;

THENCE South 00 degrees 14 minutes 52 seconds East, with the common line between said Lot 5R and said Lot 4R and departing the south right-of-way line of said April Lane, a distance of 122.50 feet to a 5/8 inch iron pin with cap stamped "SEMPCO SURVEYING" set for the common corner of Lots 5R, 4R, 11R and 12R of said Fox Hollow Addition:

THENCE South 89 degrees 17 minutes 08 West, with the south line of said Lot 5R and the north line of said Lot 11R, a distance of 70.00 feet to a 5/8 inch iron pin with cap stamped "SEMPCO SURVEYING" set for the common corner of Lots 5R, 6R1, 11R and 10R of said Fox Hollow Addition;

THENCE North 00 degrees 14 minutes 52 seconds West, with the common line of said Lot 5R and said Lot 6R1, a distance of 122.50 feet to the POINT OF BEGINNING, containing within these metes and bounds 0.198 acres of land, more or less.