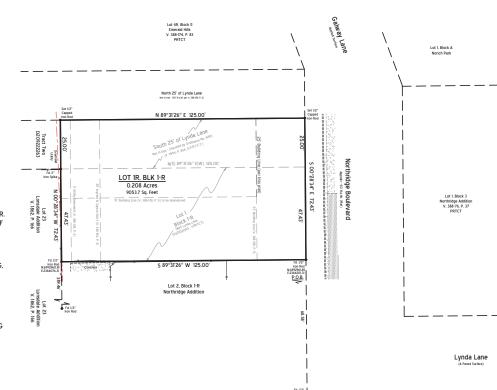

4) NO DEED OF RECORD FOUND FOR THE SOUTH 25' OF LYNDA LANE, TAX RECORDING INFORMATION ONLY

STATE OF TEXAS

COUNTY OF TARRANT

I (we). THE UNDERSIGNED, owner(s) of a 0.208 acres of land, being all of LOT I, BLOCK I-R. Northridge Addition, an Addition to the City of North Richland Hills. Tarrant County, Texas. According to the plat as recorded in Volume 388+128, Page 5, Plat Records. Tarrant County, Texas and the South I/2 of Lynda Lane (not in use - 50' Right-of-Way according to V. 388+128, P. 5); shown on this plat within the area described by metes and bounds as follows:

BEGINNING at a found 1/2" iron rod at the northeast corner of Lot 2, Block I-R of Northridge Addition according to the plat as recorded in Volume 388-128, Page 5, Plat Records. Tarrant County, Texas for the southeast and beginning corner of this tract.

THENCE S 89°31'26" W 125.00 feet to a found 1/2" iron rod at the northwest corner of said Lot 2 and in the east line of Lot 23. "Lonsdale", an addition to the City of North Richland Hills according to the plat as recorded in Volume 1862, Page 166, Plat Records, Tarrant County, Texas for the southwest corner of this tract.

THENCE N 00°28'34" W . at 47.43 feet passing a found 2" iron spike at the southeast corner of "Tract Two" as described in D209222263, Official Public Records, Tarrant County, Texas, in all 72.43 feet to a set 1/2" iron rod (capped - Texas Surveying, Inc.) in the centerline of Lynda Lane (not in use) and for the northwest corner of this tract.

THENCE N 89°31'26" E 125.00 feet along the centerline of said Lynda Lane (not in use) to a set 1/2" iron rod (capped - Texas Surveying, Inc.)

THENCE S 00°28'34" E 72.43 feet along the west line of Northridge Boulevard (V. 388-128, P. 5) to the POINT OF BEGINNING,

KYLE RUCKER, R.P.L.S. NO. 6444 - ANO2412P 104 S. WALNUT ST., WEATHERFORD, TEXAS FIELD DATE - JANUARY 2017 - 817-594-0400

Lat 5, Sleek 2 North Ridge Addition V. 368-76, P. 37

SCALE 1" = 30'

# LOT 1R, BLOCK 1-R, NORTHRIDGE ADDITION AN ADDITION TO THE CITY OF

### NORTH RICHLAND HILLS, TARRANT COUNTY, TEXAS

BEING A 0.208 ACRES RE-PLAT OF ALL OF LOT 1. BLOCK 1-R. NORTHRIDGE ADDITION, AN ADDITION TO THE CITY OF NORTH RICHLAND HILLS, TARRANT COUNTY, TEXAS AND A PORTION OF LYNDA LANE (UNDEVELOPED - NOT IN USE). ACCORDING TO THE PLAT AS RECORDED IN VOLUME 388-128. PAGE 5, PLAT RECORDS, TARRANT COUNTY, TEXAS.