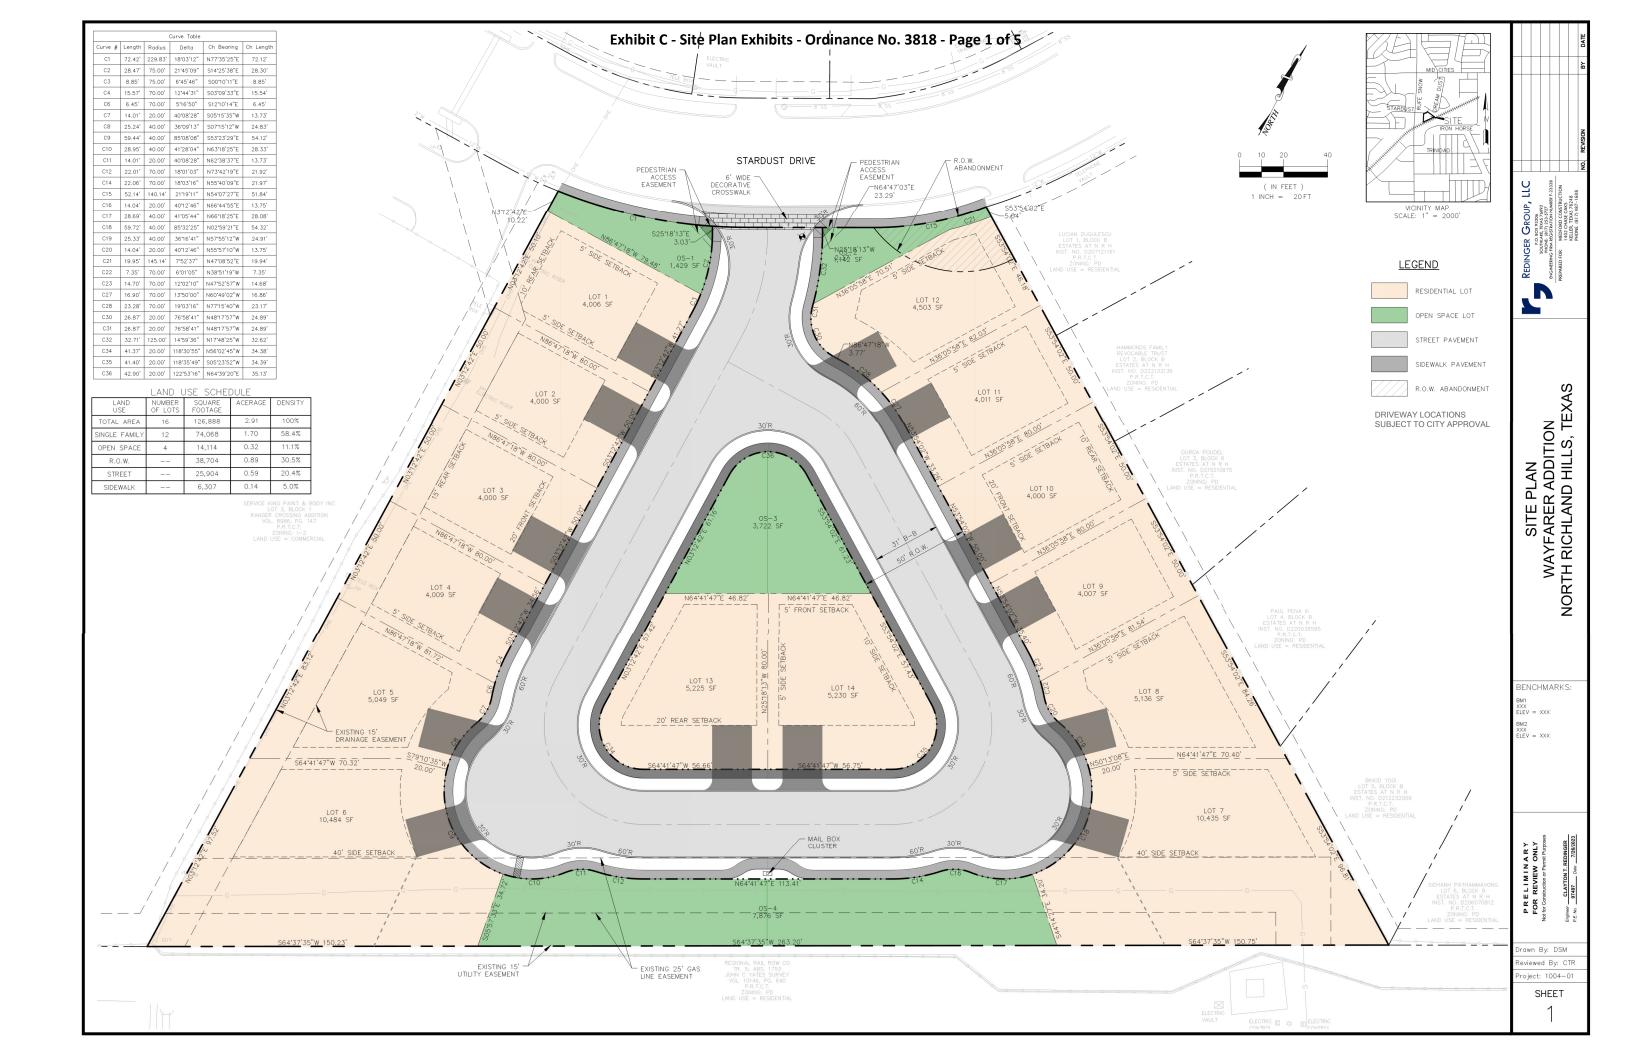

#### PROPERTY DESCRIPTION

Being a tract of land situated in the John C. Yates Survey, Abstract No. 1735, City of North Richland Hills, Tarrant County, Texas, conveyed by deed to Somerik Realty, LtC, as recorded under Instrument No. D221248897 Deed Records, Tarrant County, Texas (DRTCT) and more particularly described by metes and bounds as follows:

BEGINNING at a found 5/8 inch iron rod in the south line of Stardust Drive for the northwest corner of said Somerik Realty, LLC tract, same being the northeast corner of Lot 2, Block 1, Ranger Crossing recorded under instrument No. D187015583 Plat Records, Tarrant County, Texas (PRTCT), said corner also being the beginning of a curve to the left with a radius of 230.00 feet, a central angle of 21 degrees 49 minutes 26 seconds, having a chord which bears North 75 degrees 41 minutes 43 seconds East with a distance of 87.08 feet;

THENCE Northeasterly, along said curve to the left, same being said south line, an arc length of 87.61 feet to a point for corner;

THENCE North 64 degrees 47 minutes 03 seconds East, continuing along said south line, a distance of 58.11 feet to a point for corner, said point also being the beginning of a curve to the left with a radius of 50.00 feet, a central angle of 81 degrees 36 minutes 00 seconds, having a chord which bears North 77 degrees 07 minutes 08 seconds East with a distance of 65.34 feet;

THENCE Northeasterly, continuing along said south line, an arc length of 71.21 feet to a point in the west line of Lot 1, Block B, The Estates at North Richland Hills, recorded under Instrument No. D202337193 PRTCT for the northeast corner of said Somerik Realty, LLC tract;

THENCE South 53 degrees 54 minutes 02 seconds East, along said west line, same being the east line of said Somerik Realty, LC tract, a distance of 355.45 feet to a point in the north line of a Dallas Area Rapid Transit (DART) 100° right-of-way, for the southeast corner of said Somerik Realty, LLC tract from which a found leaning 1/2 inch iron rod capped "3946" bears North 24 degrees 27 minutes 22 seconds East, a distance of 0.77 feet;

THENCE South 64 degrees 37 minutes 35 seconds West, along said north line, same being the south line of said Somerik Realty, LLC, a distance of 564.18 feet to Aa found 5/8 inch iron rod for the southwest corner of said Somerik Realty, LLC tract, same being the southeast corner of said Lot 3, Block 1, Ranger Crossing:

THENCE North 03 degrees 12 minutes 42 seconds East, along the west line of said Somerik Realty, LLC tract, same being the east line of said Lot 3, Block 1, Ranger Crossing, a distance of 390.96 feet to the POINT OF BEGINNING and containing 125,800.480 square feet or 2.887 acres of land.