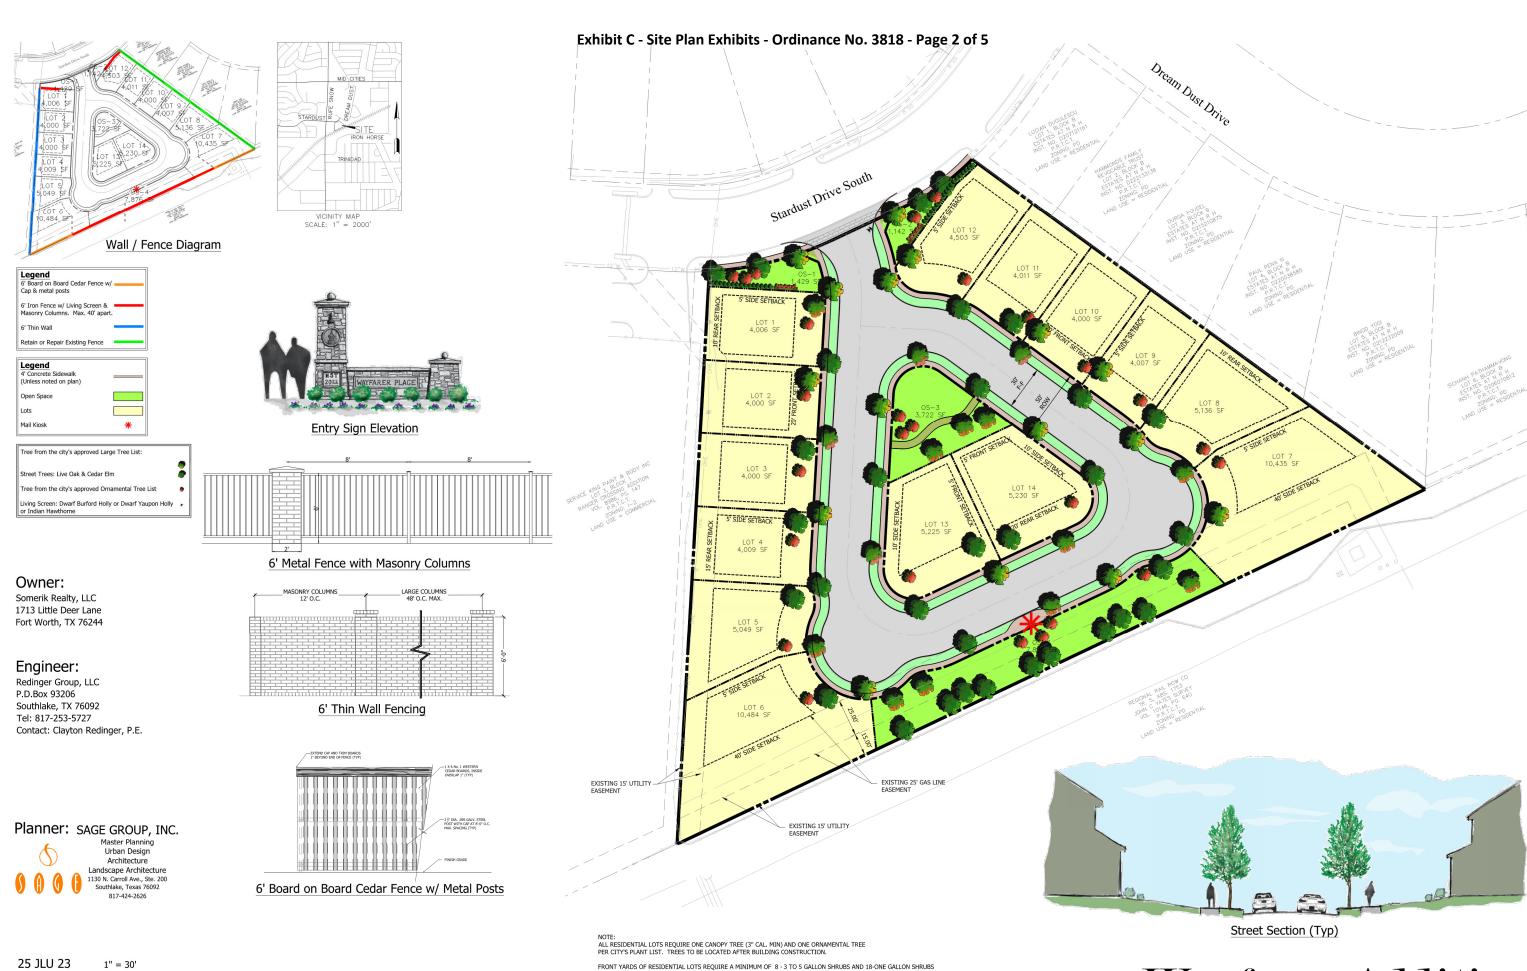

25 JLO 25

0 30

30' 30'

Landscape Plan CONCEPTUAL

Wayfarer Addition



#### VICINITY MAP

N.T.S.



#### PROPERTY DESCRIPTION

Being a tract of land situated in the John C. Yates Survey, Abstract No. 1735, City of North Richland Hills, Tarrant County, Texas, conveyed by deed to Somerik Realty, LtC, as recorded under Instrument No. D221248897 Deed Records, Tarrant County, Texas (DRTCT) and more particularly described by metes and bounds as follows:

BEGINNING at a found 5/8 inch iron rod in the south line of Stardust Drive for the northwest corner of said Somerik Realty, LLC tract, same being the northeast corner of Lot 2, Block 1, Ranger Crossing recorded under instrument No. D187015583 Plat Records, Tarrant County, Texas (PRTCT), said corner also being the beginning of a curve to the