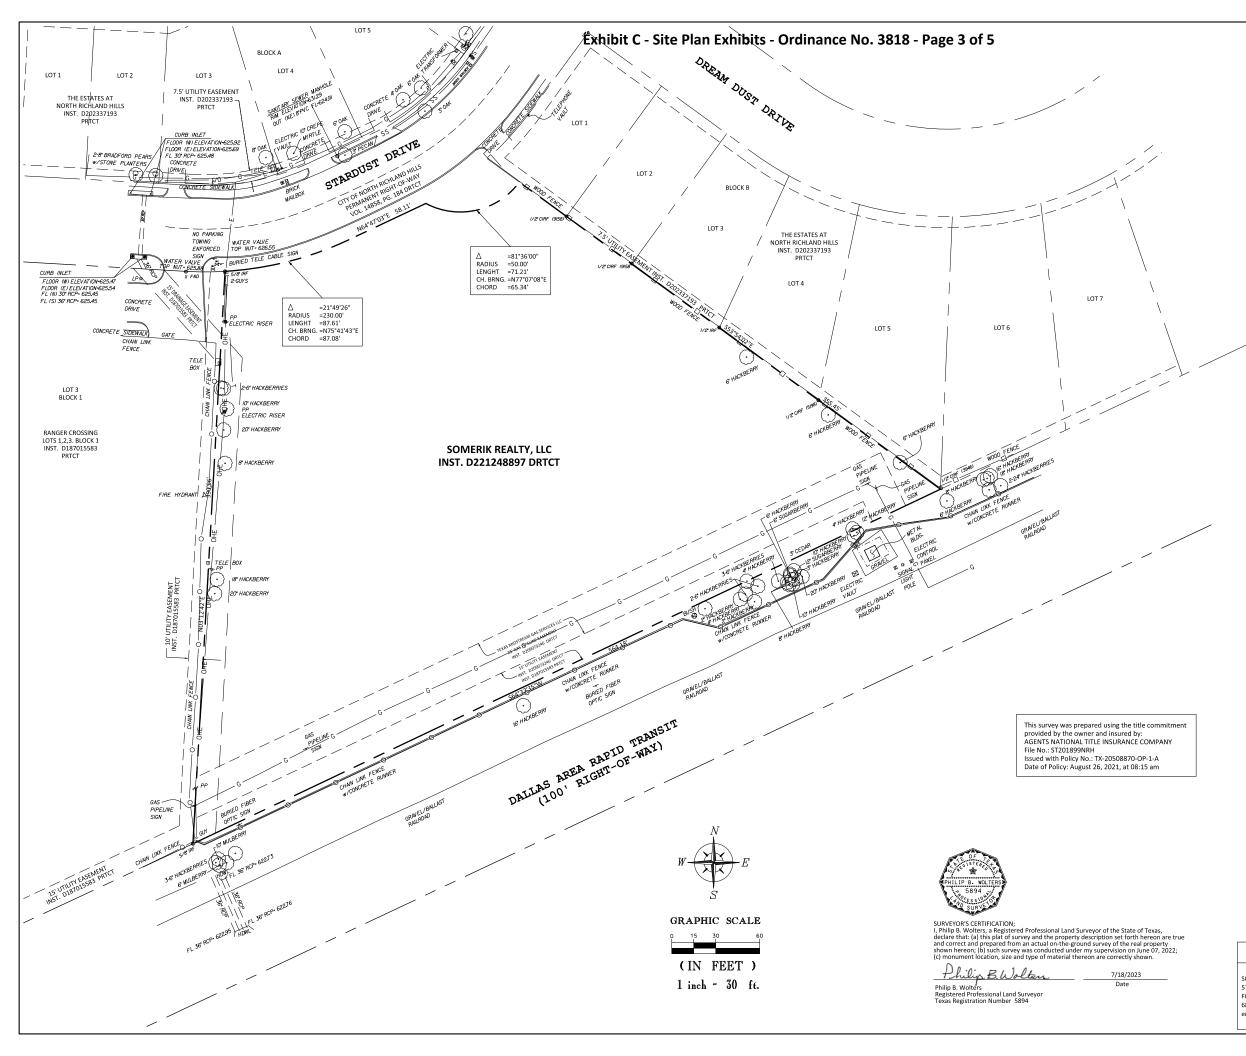

### **BOUNDARY SURVEY**

BEING A 2.887 ACRE
TRACT OF LAND SITUATED IN THE
JOHN C. YATES SURVEY, ABSTRACT NO. 1735
CONVEYED TO SOMERIK REALTY, LLC
RECORDED UNDER INSTRUMENT NO. D221248897
DEED RECORDS, TARRANT COUNTY, TEXAS

#### PROPERTY DESCRIPTION

Being a tract of land situated in the John C. Yates Survey, Abstract No. 1735, City of North Richland Hills, Tarrant County, Texas, conveyed by deed to Somerik Realty, LtC, as recorded under Instrument No. D221248897 Deed Records, Tarrant County, Texas (DRTCT) and more particularly described by metes and bounds as follows:

BEGINNING at a found 5/8 inch iron rod in the south line of Stardust Drive for the northwest corner of said Somerik Realty, LLC tract, same being the northeast corner of Lot 2, Block 1, Ranger Crossing recorded under instrument No. D187015583 Plat Records, Tarrant County, Texas (PRTCT), said corner also being the beginning of a curve to the left with a radius of 230.00 feet, a central angle of 21 degrees 49 minutes 26 seconds, having a chord which bears North 75 degrees 41 minutes 43 seconds East with a distance of 87.08 feet;

THENCE Northeasterly, along said curve to the left, same being said south line, an arc length of 87.61 feet to a point for corner;

THENCE North 64 degrees 47 minutes 03 seconds East, continuing along said south line, a distance of 58.11 feet to a point for corner, said point also being the beginning of a curve to the left with a radius of 50.00 feet, a central angle of 81 degrees 36 minutes 00 seconds, having a chord which bears North 77 degrees 07 minutes 08 seconds East with a distance of 65.34 feet;

THENCE Northeasterly, continuing along said south line, an arc length of 71.21 feet to a point in the west line of Lot 1, Block B, The Estates at North Richland Hills, recorded under Instrument No. D202337193 PRTCT for the northeast corner of said Somerik Realty, LLC tract;

THENCE South 53 degrees 54 minutes 02 seconds East, along said west line, same being the east line of said Somerik Realty, LC tract, a distance of 355.45 feet to a point in the north line of a Dallas Area Rapid Transit (DART) 100° right-of-way, for the southeast corner of said Somerik Realty, LLC tract from which a found leaning 1/2 inch iron rod capped "3946" bears North 24 degrees 27 minutes 22 seconds East, a distance of 0.77 feet;

THENCE South 64 degrees 37 minutes 35 seconds West, along said north line, same being the south line of said Somerik Realty, LLC, a distance of 564.18 feet to Aa found 5/8 inch iron rod for the southwest corner of said Somerik Realty, LLC tract, same being the southeast corner of said Lot 3, Block 1, Ranger Crossing:

THENCE North 03 degrees 12 minutes 42 seconds East, along the west line of said Somerik Realty, LLC tract, same being the east line of said Lot 3, Block 1, Ranger Crossing, a distance of 390.96 feet to the POINT OF BEGINNING and containing 125,800.480 square feet or 2.887 acres of land.