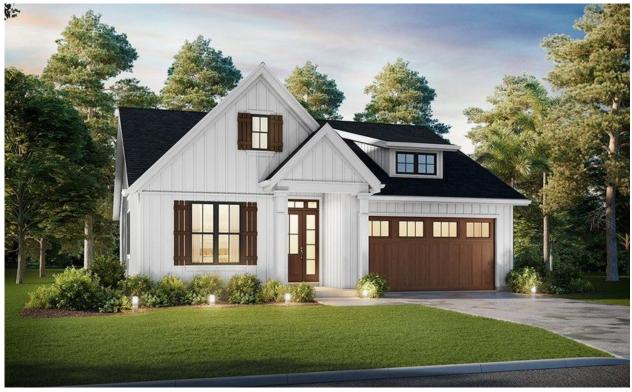

said Lot 3, Block 1, Ranger Crossing, a distance of 390.96 feet to the POINT OF BEGINNING and containing 125,800.480 square feet or 2.887 acres of land.

### **BOUNDARY SURVEY**

BEING A 2.887 ACRE
TRACT OF LAND SITUATED IN THE
JOHN C. YATES SURVEY, ABSTRACT NO. 1735
CONVEYED TO SOMERIK REALTY, LLC
RECORDED UNDER INSTRUMENT NO. D221248897
DEED RECORDS, TARRANT COUNTY, TEXAS

JULY 2023

### OWNER

## NEEL-SCHAFFER Solutions you can build upon

SOMERIK REALTY, LLC 5751 KROGER DRIVE, STE. 293 FORT WORTH, TX 76244 682-650-3438 erik@somerik.com

NEEL-SCHAFFER, INC
2501 Avenue J, Suite 120, Arlington, Texas 76006
CONTACT: Philip B. Wolters, RPLS No. 5894
PHONE: 817-548-0696
EMAIL: phil wolters@neel-schaffer.com
TBPLS FIRM REGISTRATION NO. 10021800

# **B.** Typical Home Elevations CONCEPTUAL





### III. Exhibits

### A. Decorative Light Poles and Mailboxes