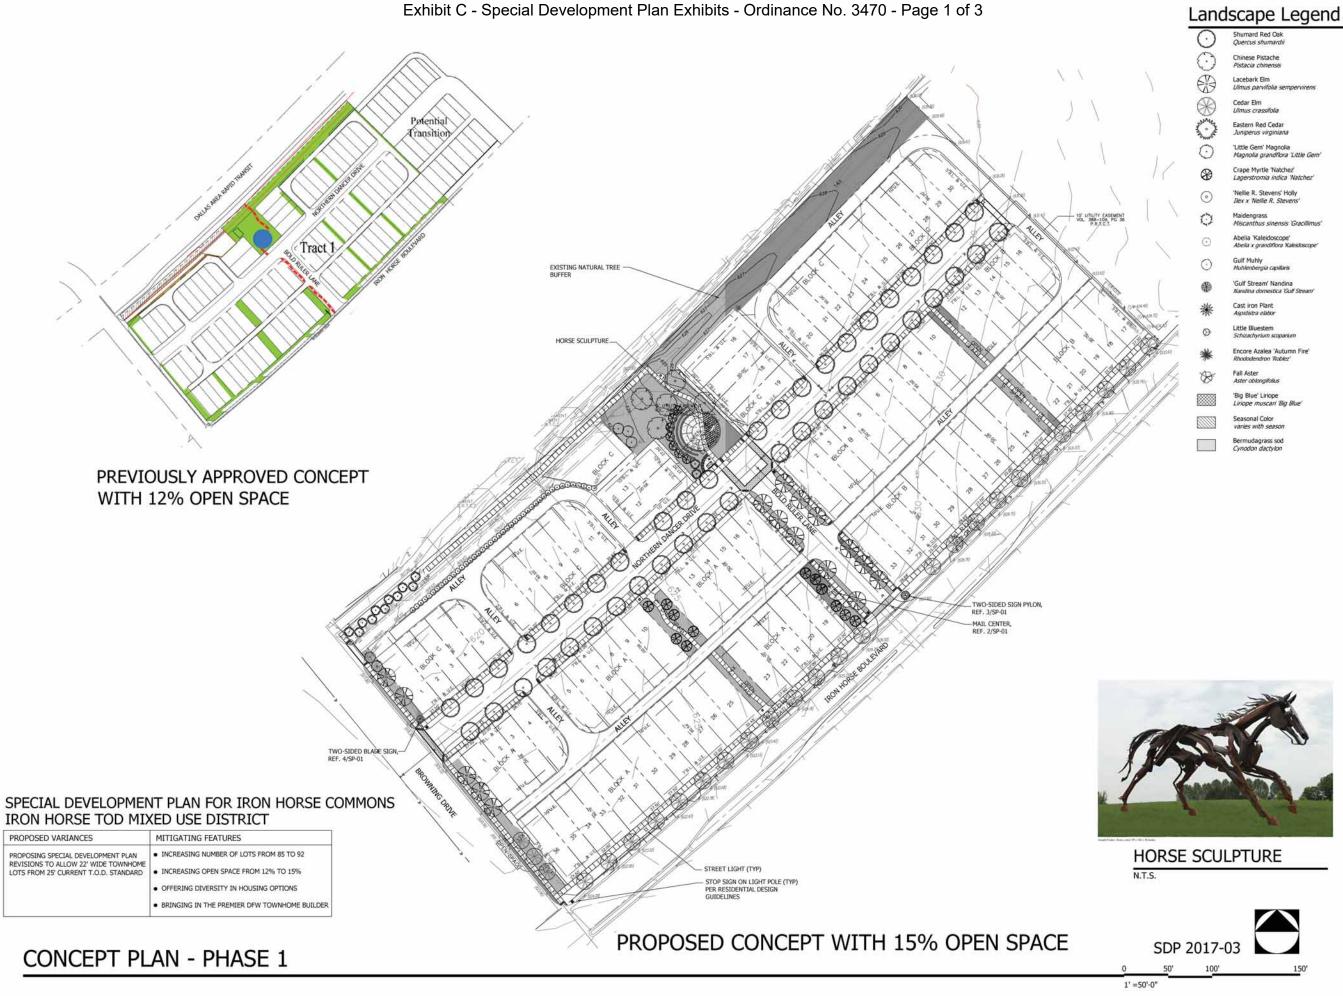

HORSE IRON

SHEET

SP-01

SAGE GROUP, INC. 130 N. Carroll Ave., Ste. 20 Southlake, Texas 76092 TEL 817-424-2626

Master Planning Urban Design Architecture Landscape Architecture

APPLICANT

COMMONS

RICHLAND

NORTH

**Issued** 

APR 4, 2017

Revisions

5/8/17 City Comments respons

SITE

PLAN

PHASE 1