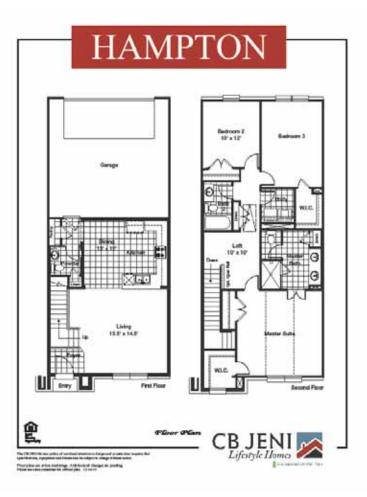

### **Craftsman Style**

Carson plan- 1,510 sq.ft., 2 bedroom Hampton plan-1,670 sq.ft., 3 bedroom

**Zoe** plan- 1,943 sq.ft., 3 bedroom **Dalton** plan-1,944 sq.ft., 3 bedroom

<sup>\*</sup>All architectural standards will meet or exceed the NRH Transit Oriented Development Code

# <u>Iron Horse Commons phase 1 – typical floor plans</u>

SDP 2017-03