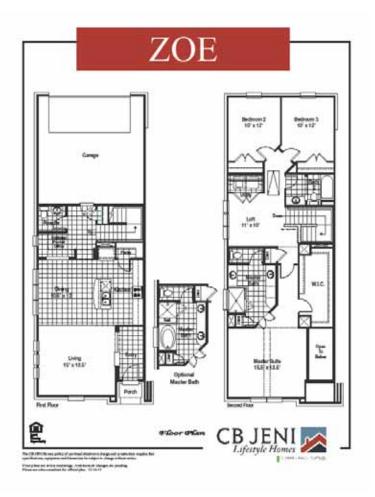

### **Craftsman Style**

Carson plan- 1,510 sq.ft., 2 bedroom Hampton plan-1,670 sq.ft., 3 bedroom

**Zoe** plan- 1,943 sq.ft., 3 bedroom **Dalton** plan-1,944 sq.ft., 3 bedroom

<sup>\*</sup>All architectural standards will meet or exceed the NRH Transit Oriented Development Code

# <u>Iron Horse Commons phase 1 – typical floor plans</u>

SDP 2017-03