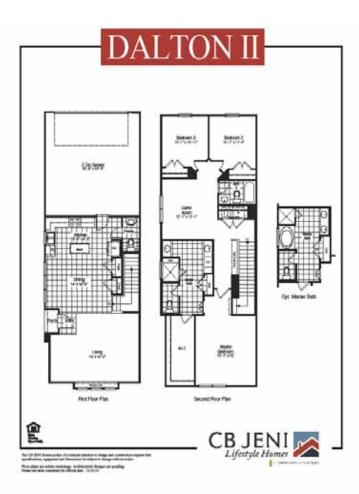

### **Craftsman Style**

Carson plan- 1,510 sq.ft., 2 bedroom Hampton plan-1,670 sq.ft., 3 bedroom

**Zoe** plan- 1,943 sq.ft., 3 bedroom **Dalton** plan-1,944 sq.ft., 3 bedroom

<sup>\*</sup>All architectural standards will meet or exceed the NRH Transit Oriented Development Code

# <u>Iron Horse Commons phase 1 – typical floor plans</u>

SDP 2017-03