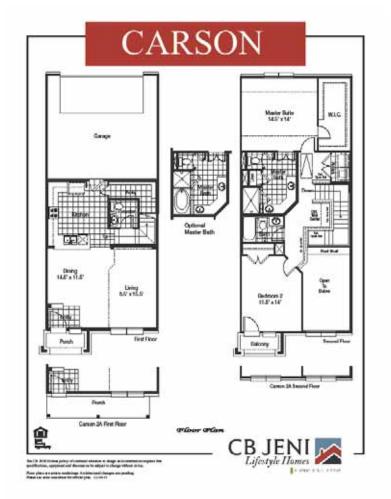

### **Craftsman Style**

Carson plan- 1,510 sq.ft., 2 bedroom Hampton plan-1,670 sq.ft., 3 bedroom

**Zoe** plan- 1,943 sq.ft., 3 bedroom **Dalton** plan-1,944 sq.ft., 3 bedroom

<sup>\*</sup>All architectural standards will meet or exceed the NRH Transit Oriented Development Code

# <u>Iron Horse Commons phase 1 – typical floor plans</u>

SDP 2017-03