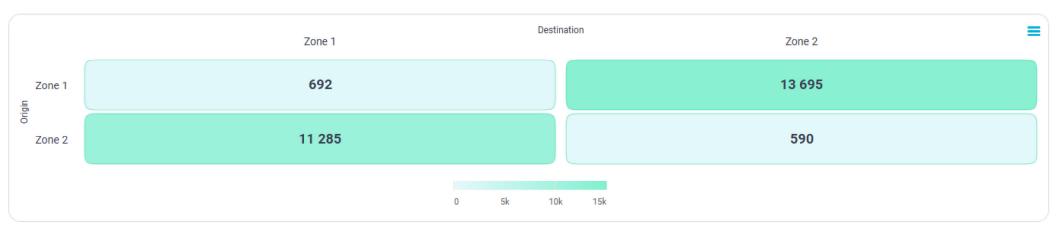

## OD Study Report - Trips By OD

|            |          | Columns<br>3 selected | • |
|------------|----------|-----------------------|---|
| Start Zone | End Zone | Count                 |   |
| Zone 1     | Zone 2   | 13695                 |   |
| Zone 2     | Zone 1   | 11285                 |   |
| Zone 1     | Zone 1   | 692                   |   |
| Zone 2     | Zone 2   | 590                   |   |