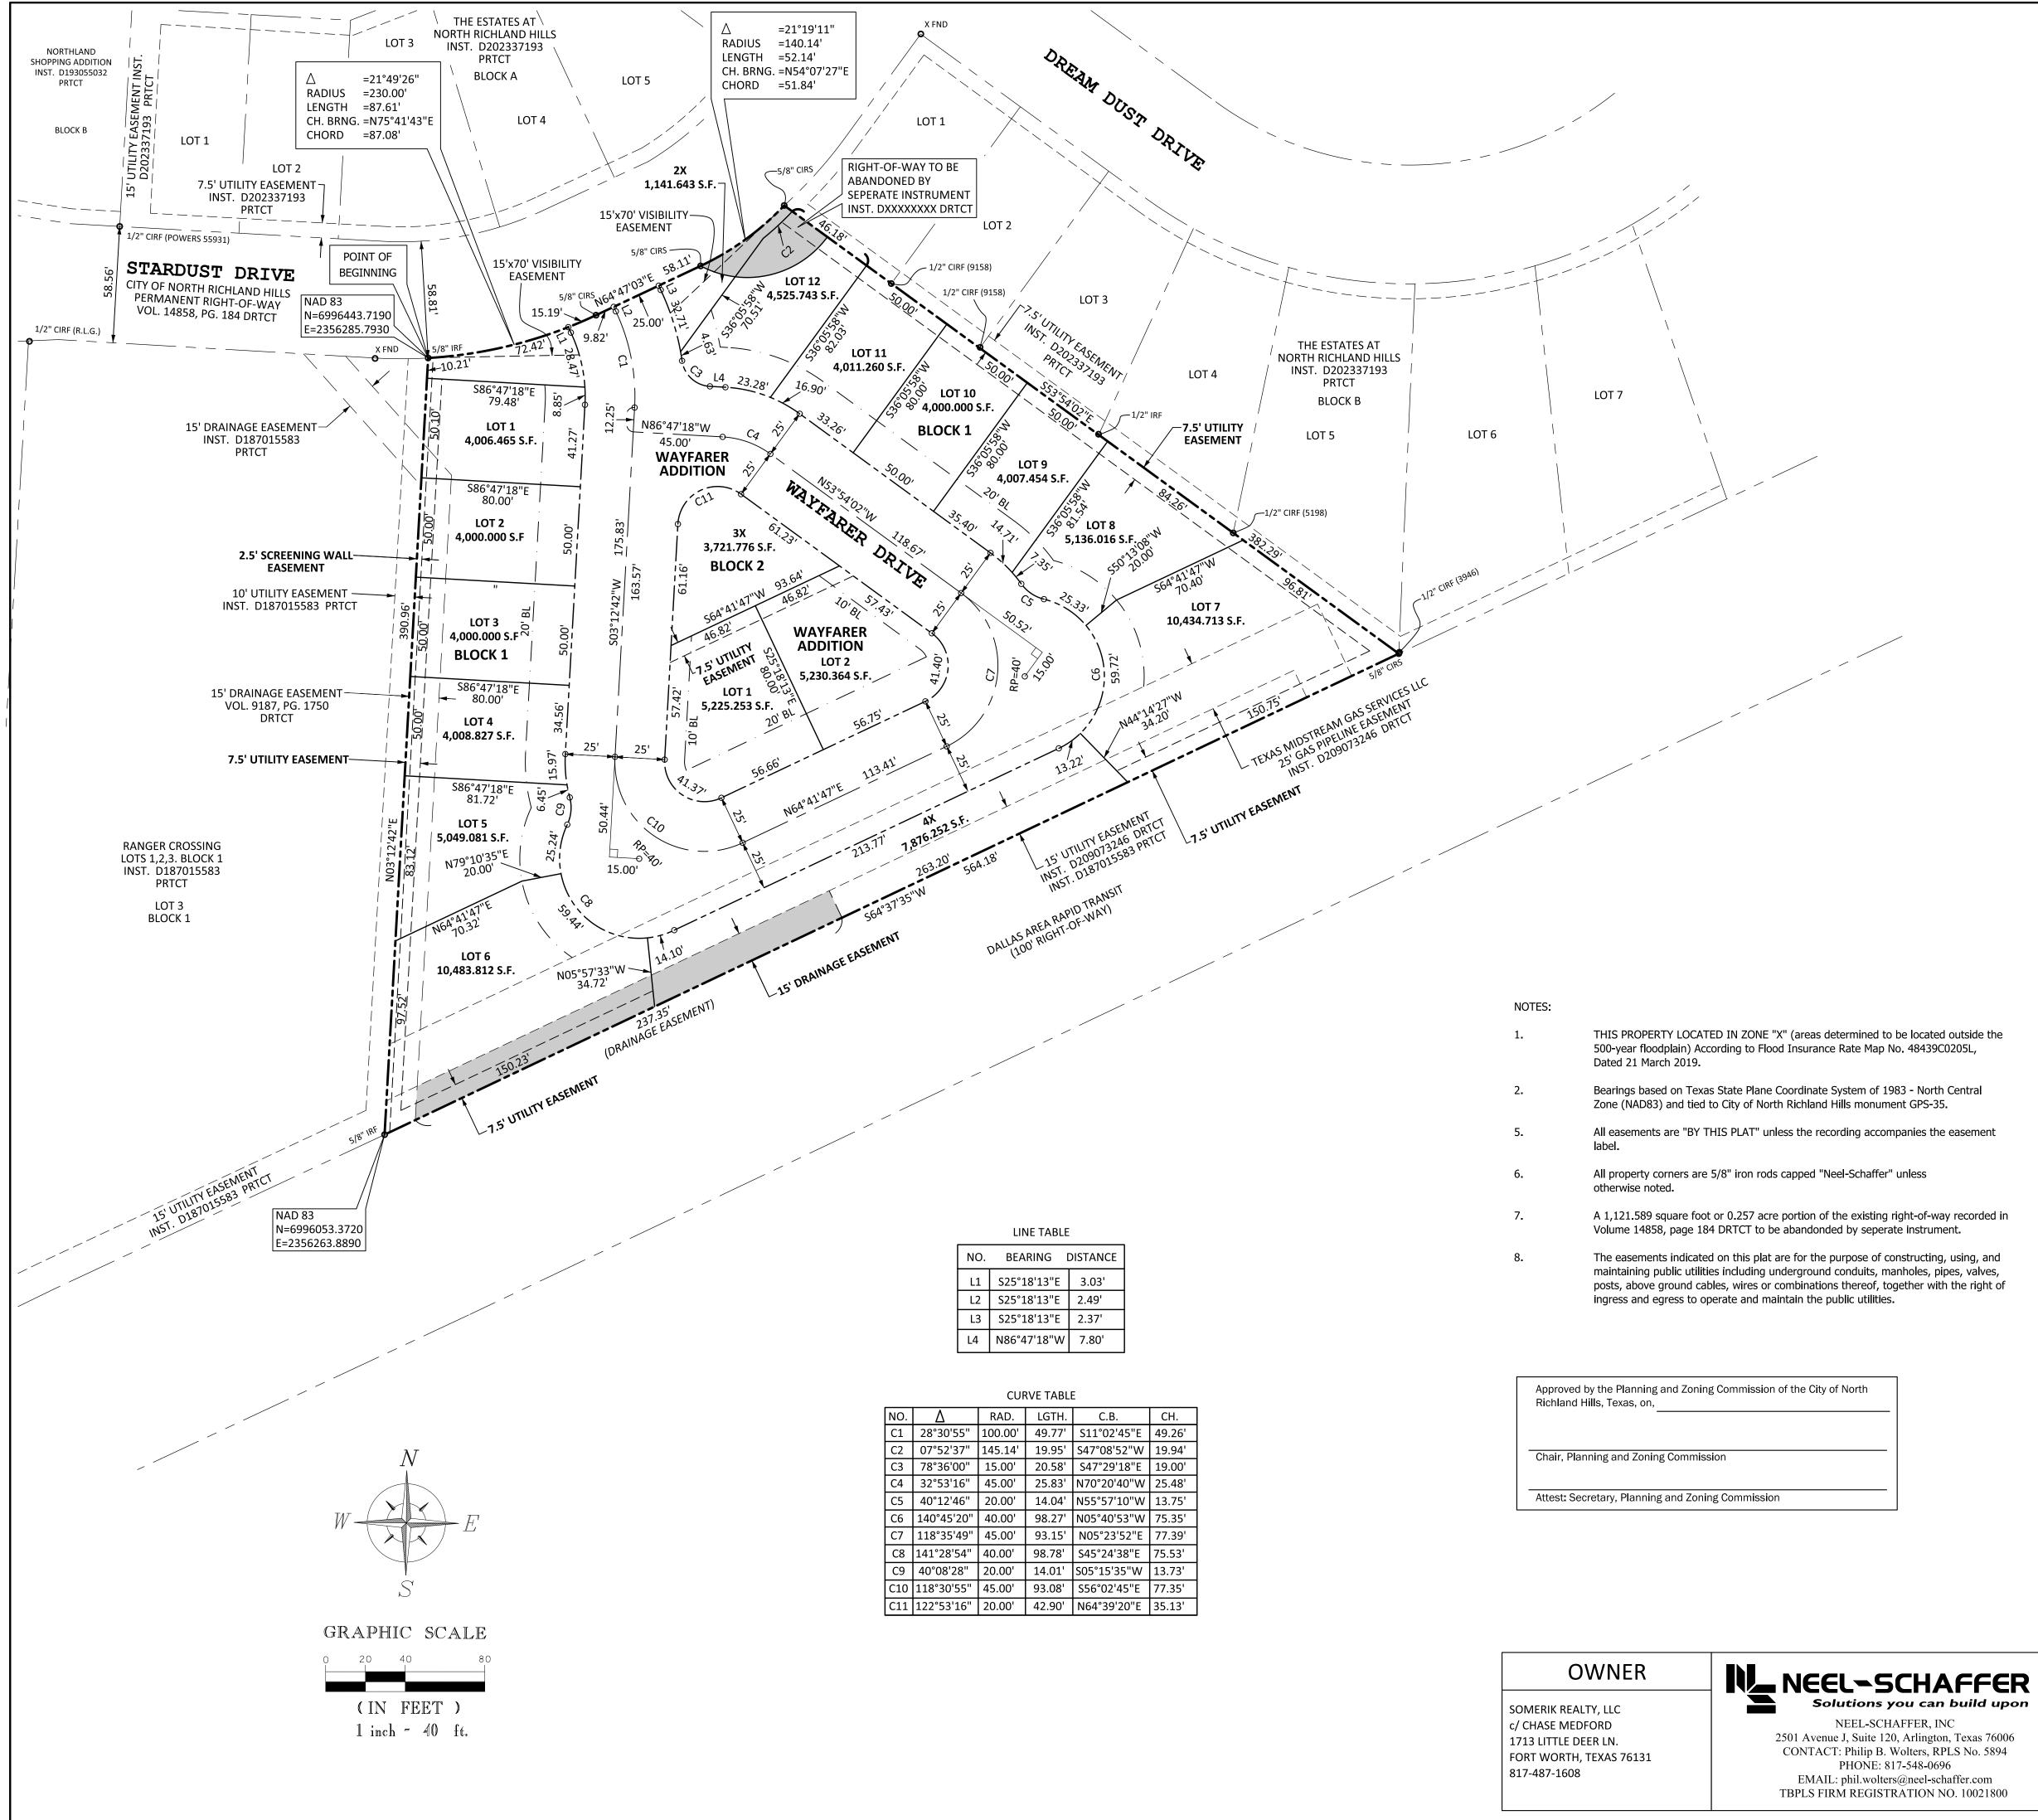

### VICINITY MAP

STATE OF TEXAS COUNTY OF TARRANT

WHEREAS, SOMERIK REALTY, LLC, acting by and through the undersigned, its duly authorized agent, is the sole owner of a 2.913 acre tract of land, recorded under Instrument Number D221248897 Deed Records, Tarrant County, Texas (PRTCT), located in the the John C. Yates Survey, Abstract No. 1753, City of North Richland Hills, Tarrant County, Texas and being more particularly described as follows:

BEGINNING at a found 5/8 inch iron rod in the south line of Stardust Drive for the northwest corner of said Somerik Realty, LLC tract, same being the northeast corner of Lot 3, Block 1, Ranger Crossing recorded under Instrument No. D187015583 Plat Records, Tarrant County, Texas (PRTCT), said corner also being the beginning of a curve to the left with a radius of 230.00 feet, a central angle of 21 degrees 49 minutes 26 seconds, having a chord which bears North 75 degrees 41 minutes 43 seconds East with a distance of 87.08 feet;

THENCE Northeasterly, along said curve to the left, same being said south line, an arc length of 87.61 feet to a point for corner;

THENCE North 64 degrees 47 minutes 03 seconds East, continuing along said south line, a distance of 58.11 feet to a point for corner, said point also being the beginning of a curve to the left with a radius of 140.14 feet, a central angle of 21 degrees 19 minutes 11 seconds, having a chord which bears North 54 degrees 07 minutes 27 seconds East with a distance of 51.84 feet;

THENCE Northeasterly, continuing along said south line, an arc length of 52.14 feet to a point in the west line of Lot 1, Block B, The Estates at North Richland Hills, recorded under Instrument No. D202337193 PRTCT for the northeast corner of said Somerik Realty, LLC tract;

THENCE South 53 degrees 54 minutes 02 seconds East, along said west line, same being the east line of said Somerik Realty, LLC tract, a distance of 382.29 feet to a set 5/8" iron rod capped "Neel-Schaffer" in the north line of a Dallas Area Rapid Transit (DART) 100' right-of-way, for the southeast corner of said Somerik Realty, LLC tract from which a found leaning 1/2 inch iron rod capped "3946" bears North 24 degrees 27 minutes 22 seconds East, a distance of 0.77 feet;

THENCE South 64 degrees 37 minutes 35 seconds West, along said north line, same being the south line of said Somerik Realty, LLC, a distance of 564.18 feet to a found 5/8" iron rod for the southwest corner of said Somerik Realty, LLC tract, same being the southeast corner of said Lot 3, Block 1, Ranger Crossing;

THENCE North 03 degrees 12 minutes 42 seconds East, along the west line of said Somerik Realty, LLC tract, same being the east line of said Lot 3, Block 1, Ranger Crossing, a distance of 390.96 feet to the POINT OF BEGINNING and containing 126,922.069 square feet or 2.913 acres of land.

NOW, THEREFORE, KNOW ALL MEN BY THESE PRESENTS:

THAT, SOMERIK REALTY, LLC, acting by and through the undersigned, its duly authorized agent, does hereby adopt this plat designating the hereinabove described real property as Lots 1 thru 12, and Lots 1X, 2X and 4X, Block 1, and Lots 1, 2, and Lot 3X, Block 2, Wayfarer Addition, an addition to the City of North Richland Hills, Tarrant County, Texas, and do/does hereby dedicate to the publics' use the streets, alleys, rights-of-way, and any other public areas shown on this plat.

## FINAL PLAT WAYFARER ADDITION

LOTS 1-12, BLOCK 1, LOTS 1-2, BLOCK 2 4-OPEN SPACE LOTS: 1X, 2X & 4X, Block 1;

LOT 3X, BLOCK 2 AN ADDITION TO THE CITY OF NORTH RICHLAND HILLS, TARRANT COUNTY, TEXAS BEING 2.913 ACRES OF LAND SITUATED IN THE JOHN C. YATES SURVEY, ABSTRACT NO. 1753 TARRANT COUNTY, TEXAS OCTOBER 29, 2024 CASE: PLAT24-0078