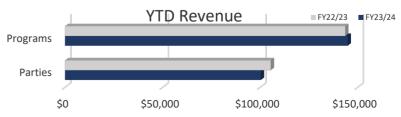

# 40.3%

Programs

Parties

#### **Aquatic Highlights**

Aquatic total revenue decreased marginally from \$253,680 to \$249,164. Revenue from aquatic programs dropped slightly, while aquatic birthday parties saw an increase, rising from \$100,345 to \$105,393.

#### Month to Month

| ` / |   | _ |  |  |
|-----|---|---|--|--|
| v   | г | П |  |  |
| T   |   |   |  |  |
|     |   |   |  |  |

| Indicator                            | Caratarrilari 24   Caratarrilari 22 |                | FV22/24 FV22/22   |             |  |
|--------------------------------------|-------------------------------------|----------------|-------------------|-------------|--|
| indicator                            | September-24                        | September-23   | FY23/24           | FY22/23     |  |
| Total Facility Revenue (excludes GF  |                                     |                |                   |             |  |
| Contribution and Grand Hall Revenue) | \$202,191                           | \$209,674      | \$2,782,573       | \$2,790,164 |  |
| ,                                    |                                     |                |                   |             |  |
| Cost Recovery                        |                                     |                | 89.2%             | 93.3%       |  |
| excluding GF Contribution            |                                     |                |                   |             |  |
| Cost Recovery                        |                                     |                | 102.4%            | 107.0%      |  |
| including GF Contribution            |                                     |                |                   |             |  |
| Membership Total Revenue             | \$107,865                           | \$106,408      | \$1,510,323       | \$1,565,128 |  |
| Total # of Individual Memberships    | 1,834                               | 1,668          |                   |             |  |
| Total # of Family Memberships        | 1,864                               | 1,979          |                   |             |  |
| Total # Membership Scans             | 20,800                              | 22,839         | 268,565           | 279,599     |  |
| Total Attendance                     | 38,012                              | 38,561         | 466,636           | 472,073     |  |
| Average Daily Attendance             | 1,267                               | 1,285          | 1,293             | 1,306       |  |
| Total Youth Revenue                  | \$11,503                            | <b>\$7,188</b> | \$415,929         | \$408,980   |  |
| Youth Program Revenue                | \$7,188                             | \$2,805        | \$222,255         | \$212,396   |  |
| Youth Program Participation          | 67                                  | 53             | 2031              | 2154        |  |
| Early Childhood Development          | \$4,315                             | \$4,383        | \$38,616          | \$39,344    |  |
| Camp NRH Revenue                     | \$0                                 | \$0            | \$155,058         | \$157,240   |  |
| Camp NRH Participation               | 0                                   | 0              | 877               | 957         |  |
| Health/Fitness Total Revenue         | \$47,613                            | \$54,093       | \$505,585         | \$461,293   |  |
| Personal Training                    | \$20,220                            | \$14,880       | \$191,157         | \$155,004   |  |
| Massage Therapy                      | \$1,215                             | \$1,508        | \$29,097          | \$23,326    |  |
| Group Fitness                        | \$3,672                             | \$4,865        | \$55 <i>,</i> 497 | \$53,365    |  |
| Wellness Classes                     | \$1,263                             | \$150          | \$8,016           | \$6,769     |  |
| Supplemental Health Revenue          | \$21,243                            | \$32,690       | \$221,818         | \$222,830   |  |
| Aquatic Total Revenue                | \$23,780                            | \$31,019       | \$249,164         | \$253,680   |  |
| Aquatic Birthday Parties             | \$9,860                             | \$10,405       | \$100,345         | \$105,393   |  |
| Aquatic Programs                     | \$13,875                            | \$20,494       | \$144,859         | \$143,582   |  |
| Rec Sports Total Revenue             | \$19,183                            | \$13,563       | \$19,183          | \$13,563    |  |