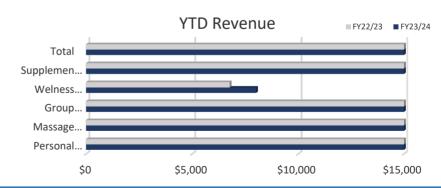

## **Health / Fitness**

#### **Health/Fitness Highlights**

Health and fitness total revenue rose from \$461,293 to \$505,585. Personal training revenue showed strong growth, increasing from \$155,004 to \$191,157, and group fitness revenue also experienced an uptick. Massage therapy and wellness classes saw slight declines.

#### Month to Month

| ` / |   | _ |  |  |
|-----|---|---|--|--|
| v   | г | П |  |  |
| T   |   |   |  |  |
|     |   |   |  |  |

| Indicator                            | Caratarrilari 24   Caratarrilari 22 |                | FV22/24 FV22/22   |             |  |
|--------------------------------------|-------------------------------------|----------------|-------------------|-------------|--|
| indicator                            | September-24                        | September-23   | FY23/24           | FY22/23     |  |
| Total Facility Revenue (excludes GF  |                                     |                |                   |             |  |
| Contribution and Grand Hall Revenue) | \$202,191                           | \$209,674      | \$2,782,573       | \$2,790,164 |  |
| ,                                    |                                     |                |                   |             |  |
| Cost Recovery                        |                                     |                | 89.2%             | 93.3%       |  |
| excluding GF Contribution            |                                     |                |                   |             |  |
| Cost Recovery                        |                                     |                | 102.4%            | 107.0%      |  |
| including GF Contribution            |                                     |                |                   |             |  |
| Membership Total Revenue             | \$107,865                           | \$106,408      | \$1,510,323       | \$1,565,128 |  |
| Total # of Individual Memberships    | 1,834                               | 1,668          |                   |             |  |
| Total # of Family Memberships        | 1,864                               | 1,979          |                   |             |  |
| Total # Membership Scans             | 20,800                              | 22,839         | 268,565           | 279,599     |  |
| Total Attendance                     | 38,012                              | 38,561         | 466,636           | 472,073     |  |
| Average Daily Attendance             | 1,267                               | 1,285          | 1,293             | 1,306       |  |
| Total Youth Revenue                  | \$11,503                            | <b>\$7,188</b> | \$415,929         | \$408,980   |  |
| Youth Program Revenue                | \$7,188                             | \$2,805        | \$222,255         | \$212,396   |  |
| Youth Program Participation          | 67                                  | 53             | 2031              | 2154        |  |
| Early Childhood Development          | \$4,315                             | \$4,383        | \$38,616          | \$39,344    |  |
| Camp NRH Revenue                     | \$0                                 | \$0            | \$155,058         | \$157,240   |  |
| Camp NRH Participation               | 0                                   | 0              | 877               | 957         |  |
| Health/Fitness Total Revenue         | \$47,613                            | \$54,093       | \$505,585         | \$461,293   |  |
| Personal Training                    | \$20,220                            | \$14,880       | \$191,157         | \$155,004   |  |
| Massage Therapy                      | \$1,215                             | \$1,508        | \$29,097          | \$23,326    |  |
| Group Fitness                        | \$3,672                             | \$4,865        | \$55 <i>,</i> 497 | \$53,365    |  |
| Wellness Classes                     | \$1,263                             | \$150          | \$8,016           | \$6,769     |  |
| Supplemental Health Revenue          | \$21,243                            | \$32,690       | \$221,818         | \$222,830   |  |
| Aquatic Total Revenue                | \$23,780                            | \$31,019       | \$249,164         | \$253,680   |  |
| Aquatic Birthday Parties             | \$9,860                             | \$10,405       | \$100,345         | \$105,393   |  |
| Aquatic Programs                     | \$13,875                            | \$20,494       | \$144,859         | \$143,582   |  |
| Rec Sports Total Revenue             | \$19,183                            | \$13,563       | \$19,183          | \$13,563    |  |