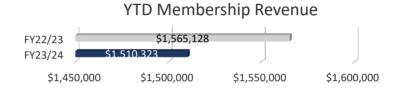

#### **Membership Highlights**

We had our second best membership year on record. Membership total revenue declined from \$1,565,128 to \$1,510,323. Individual memberships saw a decrease, as did family memberships. Total attendance slightly dropped from 472,073 to 466,636, though average daily attendance remained relatively steady at around 1,293.