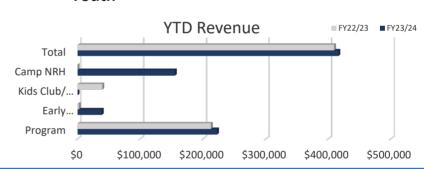

### Youth

#### **Youth Highlights**

Another record year in Youth Program revenues with total revenues of \$222,255.

#### Month to Month

| ` / |   | _ |  |  |
|-----|---|---|--|--|
| v   | г | П |  |  |
| T   |   |   |  |  |
|     |   |   |  |  |

| Indicator                            | Caratarrilari 24   Caratarrilari 22 |                | FV22/24 FV22/22   |             |  |
|--------------------------------------|-------------------------------------|----------------|-------------------|-------------|--|
| indicator                            | September-24                        | September-23   | FY23/24           | FY22/23     |  |
| Total Facility Revenue (excludes GF  |                                     |                |                   |             |  |
| Contribution and Grand Hall Revenue) | \$202,191                           | \$209,674      | \$2,782,573       | \$2,790,164 |  |
| ,                                    |                                     |                |                   |             |  |
| Cost Recovery                        |                                     |                | 89.2%             | 93.3%       |  |
| excluding GF Contribution            |                                     |                |                   |             |  |
| Cost Recovery                        |                                     |                | 102.4%            | 107.0%      |  |
| including GF Contribution            |                                     |                |                   |             |  |
| Membership Total Revenue             | \$107,865                           | \$106,408      | \$1,510,323       | \$1,565,128 |  |
| Total # of Individual Memberships    | 1,834                               | 1,668          |                   |             |  |
| Total # of Family Memberships        | 1,864                               | 1,979          |                   |             |  |
| Total # Membership Scans             | 20,800                              | 22,839         | 268,565           | 279,599     |  |
| Total Attendance                     | 38,012                              | 38,561         | 466,636           | 472,073     |  |
| Average Daily Attendance             | 1,267                               | 1,285          | 1,293             | 1,306       |  |
| Total Youth Revenue                  | \$11,503                            | <b>\$7,188</b> | \$415,929         | \$408,980   |  |
| Youth Program Revenue                | \$7,188                             | \$2,805        | \$222,255         | \$212,396   |  |
| Youth Program Participation          | 67                                  | 53             | 2031              | 2154        |  |
| Early Childhood Development          | \$4,315                             | \$4,383        | \$38,616          | \$39,344    |  |
| Camp NRH Revenue                     | \$0                                 | \$0            | \$155,058         | \$157,240   |  |
| Camp NRH Participation               | 0                                   | 0              | 877               | 957         |  |
| Health/Fitness Total Revenue         | \$47,613                            | \$54,093       | \$505,585         | \$461,293   |  |
| Personal Training                    | \$20,220                            | \$14,880       | \$191,157         | \$155,004   |  |
| Massage Therapy                      | \$1,215                             | \$1,508        | \$29,097          | \$23,326    |  |
| Group Fitness                        | \$3,672                             | \$4,865        | \$55 <i>,</i> 497 | \$53,365    |  |
| Wellness Classes                     | \$1,263                             | \$150          | \$8,016           | \$6,769     |  |
| Supplemental Health Revenue          | \$21,243                            | \$32,690       | \$221,818         | \$222,830   |  |
| Aquatic Total Revenue                | \$23,780                            | \$31,019       | \$249,164         | \$253,680   |  |
| Aquatic Birthday Parties             | \$9,860                             | \$10,405       | \$100,345         | \$105,393   |  |
| Aquatic Programs                     | \$13,875                            | \$20,494       | \$144,859         | \$143,582   |  |
| Rec Sports Total Revenue             | \$19,183                            | \$13,563       | \$19,183          | \$13,563    |  |