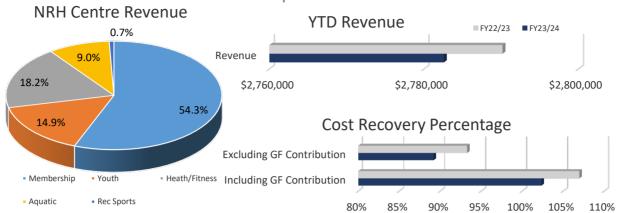

#### **NRH Centre Highlights**

Total facility revenue decreased slightly from \$2,790,164 to \$2,782,573. Cost recovery (excluding GF Contribution) dropped from 93.3% to 89.2%, while cost recovery (including GF Contribution) fell from 107.0% to 102.4%.

#### **Membership Highlights**

We had our second best membership year on record. Membership total revenue declined from \$1,565,128 to \$1,510,323. Individual memberships saw a decrease, as did family memberships. Total attendance slightly dropped from 472,073 to 466,636, though average daily attendance remained relatively steady at around 1,293.

#### **Health/Fitness Highlights**

Health and fitness total revenue rose from \$461,293 to \$505,585. Personal training revenue showed strong growth, increasing from \$155,004 to \$191,157, and group fitness revenue also experienced an uptick. Massage therapy and wellness classes saw slight declines.

#### **Aquatic Highlights**

Aquatic total revenue decreased marginally from \$253,680 to \$249,164. Revenue from aquatic programs dropped slightly, while aquatic birthday parties saw an increase, rising from \$100,345 to \$105,393.