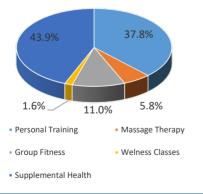

## **Health / Fitness**

#### **Health/Fitness Highlights**

Health and fitness total revenue rose from \$461,293 to \$505,585. Personal training revenue showed strong growth, increasing from \$155,004 to \$191,157, and group fitness revenue also experienced an uptick. Massage therapy and wellness classes saw slight declines.

#### Month to Month

| ` / |   | _ |  |  |
|-----|---|---|--|--|
| v   | г | П |  |  |
| T   |   |   |  |  |
|     |   |   |  |  |

| Indicator                            | Caratarrilari 24   Caratarrilari 22 |                | FV22/24 FV22/22   |             |  |
|--------------------------------------|-------------------------------------|----------------|-------------------|-------------|--|
| indicator                            | September-24                        | September-23   | FY23/24           | FY22/23     |  |
| Total Facility Revenue (excludes GF  |                                     |                |                   |             |  |
| Contribution and Grand Hall Revenue) | \$202,191                           | \$209,674      | \$2,782,573       | \$2,790,164 |  |
| ,                                    |                                     |                |                   |             |  |
| Cost Recovery                        |                                     |                | 89.2%             | 93.3%       |  |
| excluding GF Contribution            |                                     |                |                   |             |  |
| Cost Recovery                        |                                     |                | 102.4%            | 107.0%      |  |
| including GF Contribution            |                                     |                |                   |             |  |
| Membership Total Revenue             | \$107,865                           | \$106,408      | \$1,510,323       | \$1,565,128 |  |
| Total # of Individual Memberships    | 1,834                               | 1,668          |                   |             |  |
| Total # of Family Memberships        | 1,864                               | 1,979          |                   |             |  |
| Total # Membership Scans             | 20,800                              | 22,839         | 268,565           | 279,599     |  |
| Total Attendance                     | 38,012                              | 38,561         | 466,636           | 472,073     |  |
| Average Daily Attendance             | 1,267                               | 1,285          | 1,293             | 1,306       |  |
| Total Youth Revenue                  | \$11,503                            | <b>\$7,188</b> | \$415,929         | \$408,980   |  |
| Youth Program Revenue                | \$7,188                             | \$2,805        | \$222,255         | \$212,396   |  |
| Youth Program Participation          | 67                                  | 53             | 2031              | 2154        |  |
| Early Childhood Development          | \$4,315                             | \$4,383        | \$38,616          | \$39,344    |  |
| Camp NRH Revenue                     | \$0                                 | \$0            | \$155,058         | \$157,240   |  |
| Camp NRH Participation               | 0                                   | 0              | 877               | 957         |  |
| Health/Fitness Total Revenue         | \$47,613                            | \$54,093       | \$505,585         | \$461,293   |  |
| Personal Training                    | \$20,220                            | \$14,880       | \$191,157         | \$155,004   |  |
| Massage Therapy                      | \$1,215                             | \$1,508        | \$29,097          | \$23,326    |  |
| Group Fitness                        | \$3,672                             | \$4,865        | \$55 <i>,</i> 497 | \$53,365    |  |
| Wellness Classes                     | \$1,263                             | \$150          | \$8,016           | \$6,769     |  |
| Supplemental Health Revenue          | \$21,243                            | \$32,690       | \$221,818         | \$222,830   |  |
| Aquatic Total Revenue                | \$23,780                            | \$31,019       | \$249,164         | \$253,680   |  |
| Aquatic Birthday Parties             | \$9,860                             | \$10,405       | \$100,345         | \$105,393   |  |
| Aquatic Programs                     | \$13,875                            | \$20,494       | \$144,859         | \$143,582   |  |
| Rec Sports Total Revenue             | \$19,183                            | \$13,563       | \$19,183          | \$13,563    |  |