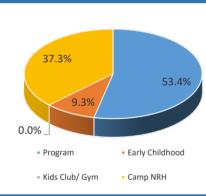

#### **Youth Highlights**

Another record year in Youth Program revenues with total revenues of \$222,255.