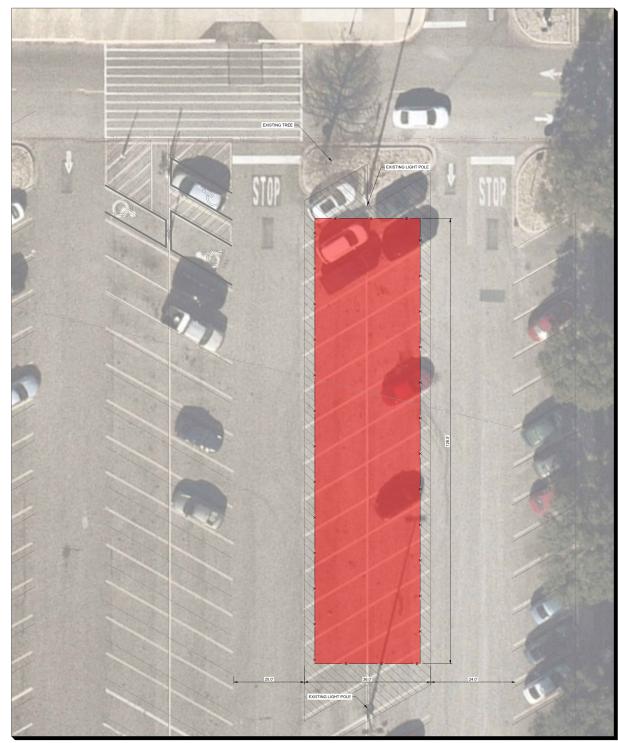

INSET A SCALE: 1"=10'

|                       |                          |                           |                             | PARK                               | ING INFORMATION                |                                |                                |                          |                            |                                   |
|-----------------------|--------------------------|---------------------------|-----------------------------|------------------------------------|--------------------------------|--------------------------------|--------------------------------|--------------------------|----------------------------|-----------------------------------|
| WALMART BUILDING INFO |                          | AHJ PARKING<br>REQUIRED   | WALMART PARKING<br>REQUIRED | REGULAR PARKING<br>STALLS PROVIDED | OGP PARKING STALLS<br>PROVIDED | ADA PARKING STALLS<br>PROVIDED | CART CORRAL STALLS<br>PROVIDED | TOTAL STALLS<br>PROVIDED | TOTAL<br>AHJ PARKING RATIO | TOTAL<br>WALMART PARKING<br>RATIO |
| WALMART               | BUILDING SF <sup>1</sup> | SPACES                    | SPACES                      | SPACES 2,3                         | SPACES 2,3                     | SPACES 2,3                     | SPACES 2,3                     | SPACES 2,3               | SPACES <sup>3</sup>        | SPACES <sup>3</sup>               |
| EXISTING              | 231,788 SF               | 927 SPACES 1.00/250<br>SF | 927 SPACES 4.00/1,000<br>SF | 1055                               | 29                             | 27                             | 40                             | 1111                     | 1.20/250 SF                | 4.79/1,000 SF                     |
| PROPOSED              | 231,788 SF               | 927 SPACES 1.00/250<br>SF | 927 SPACES 4.00/1,000<br>SF | 1027                               | 29                             | 27                             | 40                             | 1083                     | 1.17/250 SF                | 4.67/1,000 SF                     |

PARKING INFORMATION NOTES:
 USABLE FLOOR AREA IS PER INFORMATION SHOWN IN THE WALMART STORE PLANNING PROJECT MANAGEMENT APPLICATION SYSTEM (LUCERNEX).
 EXISTING PARKING COUNTS ARE BASED ON ORIGINAL CONSTRUCTION PLANS AND A REVIEW OF AVAILABLE AERIAL PHOTOGRAPHS.
 PARKING SPACES OCCUPIED BY CART CORRALS HAVE BEEN EXCLUDED FROM THE PARKING COUNTS AND PARKING RATIOS.

REDUCTION OF PARKING STALLS: OPTION 1: -28 STALLS

ENTITLEMENT SUMMARY: TBD