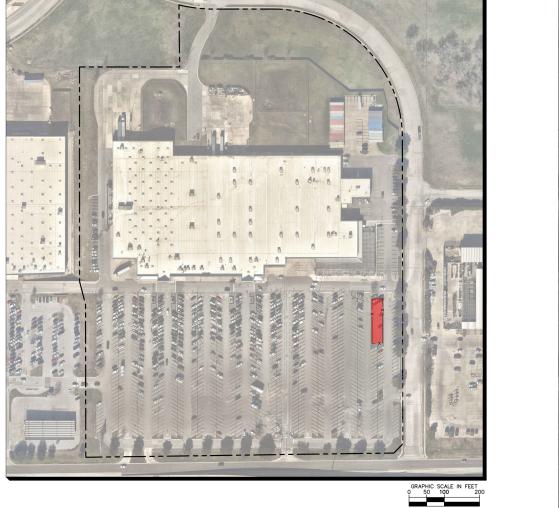

|    | NOTES                                                                                                                                                         |
|----|---------------------------------------------------------------------------------------------------------------------------------------------------------------|
| 1. | SITE PLAN IS BASED OF AERIAL.                                                                                                                                 |
| 2. | A GENERATOR IS SCHEDULED TO BE USED AS THE PRIMARY SOURCE OF ELECTRICITY<br>FOR THE PROPOSED WINGS DELIVERY PROGRAM DURING THE FIRST 12 MONTHS OF<br>SERVICE. |

| SITE D            | ATA TABLE                    |  |  |  |  |  |  |
|-------------------|------------------------------|--|--|--|--|--|--|
| GENERAL SITE DATA |                              |  |  |  |  |  |  |
| LEGAL DESCRIPTION | TAPP ADDITION Block 6 Lot 1R |  |  |  |  |  |  |
| ZONING            | C2-COMMERCIA                 |  |  |  |  |  |  |
| SITE ACREAGE      | 24.7756 ACRE                 |  |  |  |  |  |  |
| ADDRESS           | 6401 NE LOOP 82              |  |  |  |  |  |  |

REDUCTION OF PARKING STALLS: OPTION 1: -28 STALLS

ENTITLEMENT SUMMARY: TBD