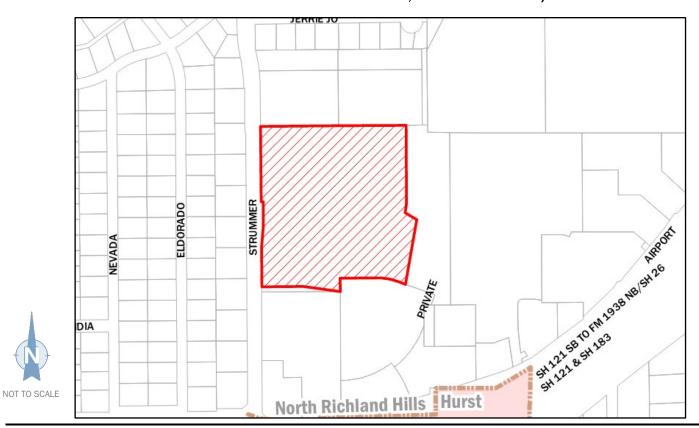

## PUBLIC HEARING NOTICE CASE: ZC23-0059

«OWNER»

«MAILING\_ADDRESS»

«CITY\_STATE» «ZIP»

You are receiving this notice because you are a property owner of record within 200 feet of the property requesting a **special use permit** as shown on the attached map.

**APPLICANT** Alex Fernandez

**LOCATION** 8545 Airport Freeway

**REQUEST** Public hearing and consideration of a request from Alex Fernandez for a special use

permit for an event center at 8545 Airport Freeway, being 11.6 acres described as

Lot 8R, Block A, Richland Oaks Addition.

**DESCRIPTION** Proposed 9,000 square foot event center with seating for up to 200 guests.

**PUBLIC HEARING DATES** Planning and Zoning Commission

7:00 PM Thursday, August 17, 2023