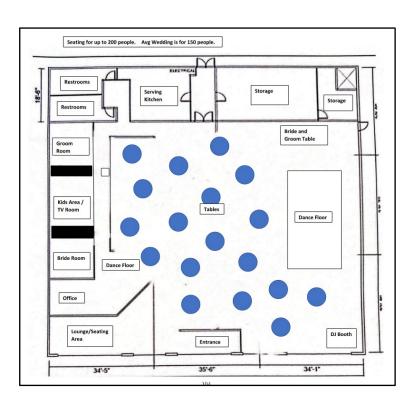

Lot 8R, Block A, Richland Oaks Addition.

**DESCRIPTION** Proposed 9,000 square foot event center with seating for up to 200 guests.

**PUBLIC HEARING DATES** Planning and Zoning Commission

7:00 PM Thursday, August 17, 2023