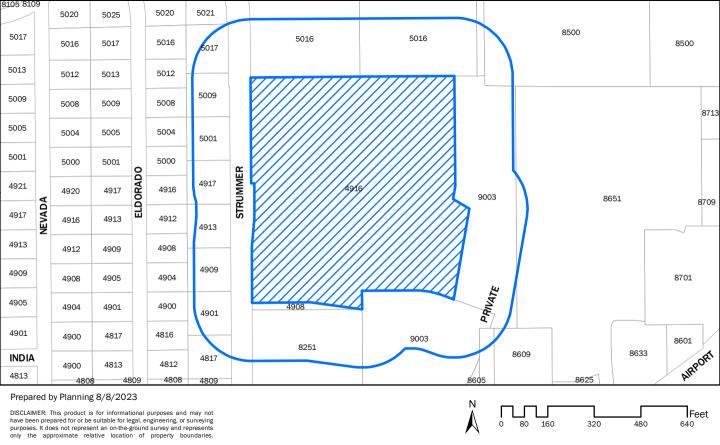

## PUBLIC HEARING NOTICE CASE: ZC23-0059

«OWNER»

«MAILING\_ADDRESS»

«CITY\_STATE» «ZIP»

You are receiving this notice because you are a property owner of record within 200 feet of the property requesting a **special use permit** as shown on the attached map.

**APPLICANT** Alex Fernandez

**LOCATION** 8545 Airport Freeway

**REQUEST** Public hearing and consideration of a request from Alex Fernandez for a special use

permit for an event center at 8545 Airport Freeway, being 11.6 acres described as

Lot 8R, Block A, Richland Oaks Addition.

**DESCRIPTION** Proposed 9,000 square foot event center with seating for up to 200 guests.

**PUBLIC HEARING DATES** Planning and Zoning Commission

7:00 PM Thursday, August 17, 2023