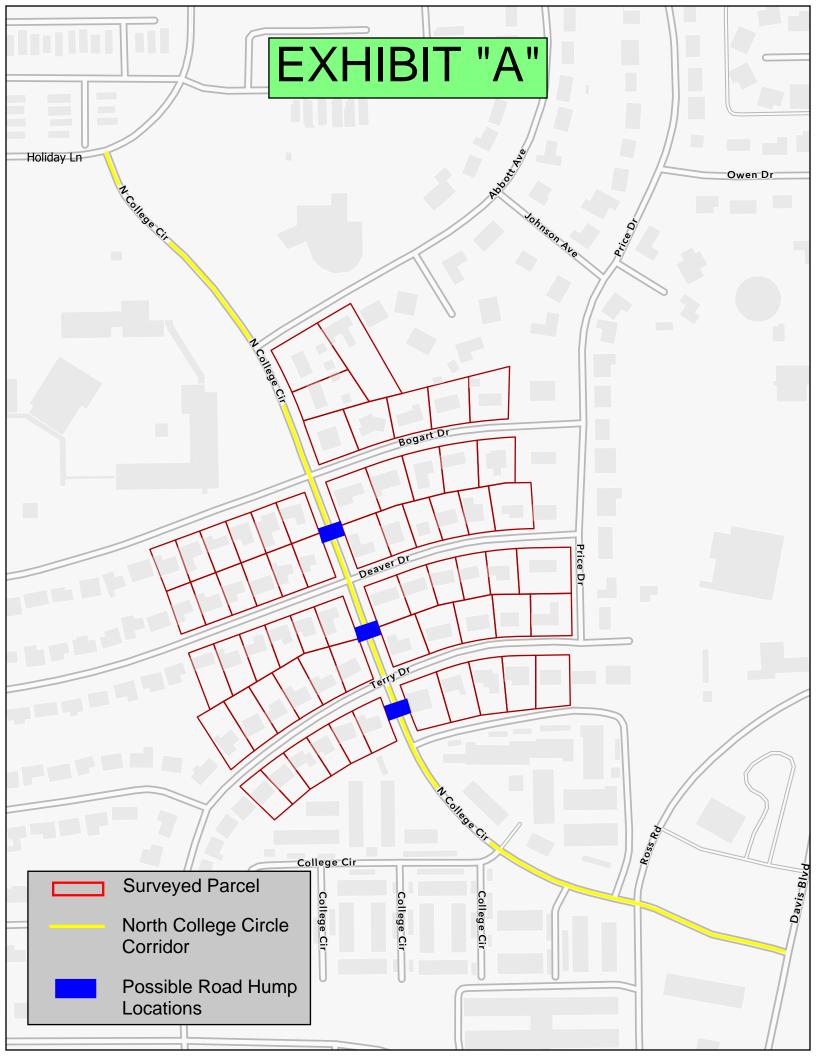

## Dear Property Owner:

The City of North Richland Hills has received several complaints about the speed and frequency of traffic on North College Circle. This past May, the Operations Division of Public Works conducted traffic counts and a speed study to determine if any traffic calming features are warranted on the street. Because features like road humps impact all traffic on the roadway, the City requires that at least 80% of the impacted area to be in support of the installation. A map of the road hump locations as well as the survey area is provided and identified as "*Exhibit A*".