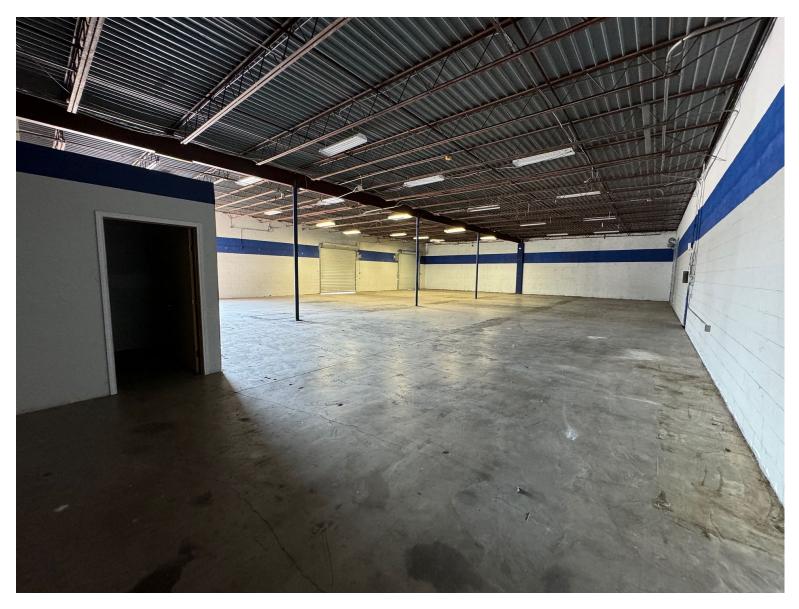

## North side of building.jpg

Photo Description: Spoke with tenants and they said trash truck backs in gets dumpsters here and drives back out the same way

ste A.jpeg Photo Description: Suite A

Inside Ste B.jpg Photo Description: where LCR offices would be located