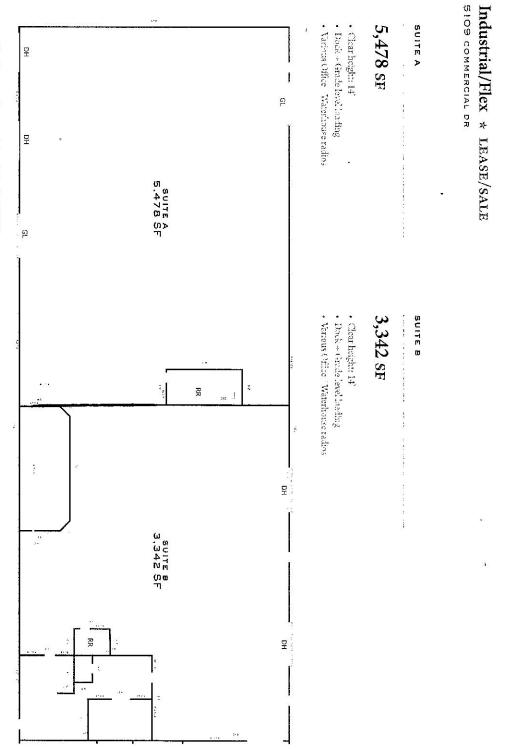

## North side of building.jpg

Photo Description: Spoke with tenants and they said trash truck backs in gets dumpsters here and drives back out the same way

ste A.jpeg Photo Description: Suite A

Inside Ste B.jpg Photo Description: where LCR offices would be located

DJI\_0010.jpg

DJI\_0014.jpg

DJI\_0013.jpg

IMG\_3830.JPG Photo Description: current trailer

NRH Survey.png

\*Suites can be combined for 8,820 SF

LanCarteCRE.com