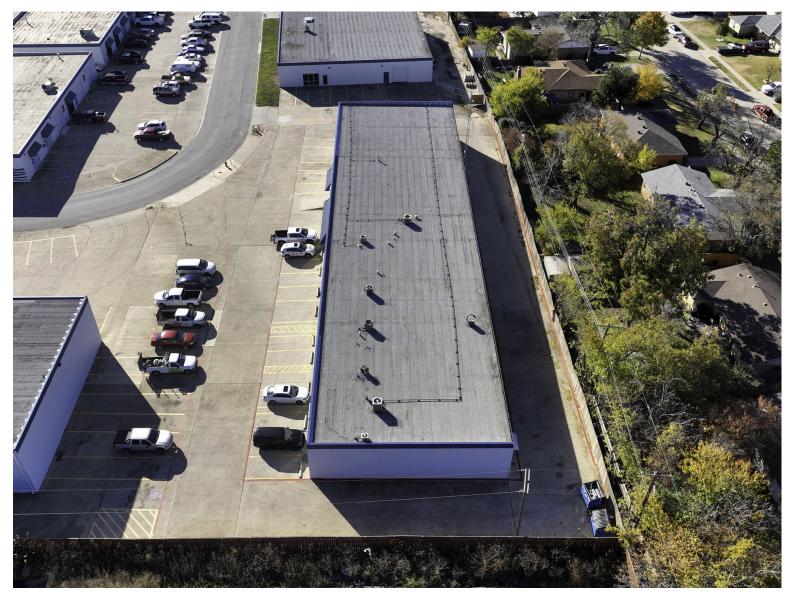

southwest corner 2.JPG

Southwest corner.JPG Photo Description: shows 5105 Commercial dr

Back property fence.JPG Photo Description: fence is triple layered currently with wood privacy, chain-link, and then another wood privacy