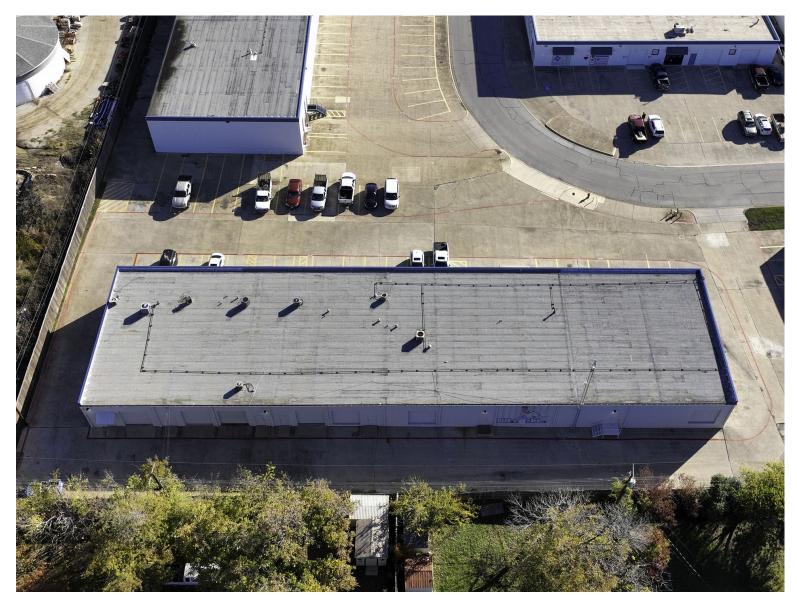

heast corner.jpg Photo Description: front parking and 5113 Commercial dr



## North side of building.jpg

Photo Description: Spoke with tenants and they said trash truck backs in gets dumpsters here and drives back out the same way



ste A.jpeg Photo Description: Suite A



Inside Ste B.jpg Photo Description: where LCR offices would be located



north west corner.jpg Photo Description: Trailers could be parked against building in front of bay doors between concrete steps



Industrial-Sliding-Gates-5109 commercial.jpg Photo Description: this would be design idea for both north and south gates



Front of building.jpg Photo Description: Fire Hydrant at front of building



IMG\_3843.JPG.jpg



.JPG.jpg



DJI\_0006.jpg



DJI\_0008.jpg



DJI\_0007.jpg



DJI\_0009.jpg



DJI\_0011.jpg



DJI\_0010.jpg



DJI\_0014.jpg



DJI\_0013.jpg



IMG\_3830.JPG Photo Description: current trailer



NRH Survey.png



\*Suites can be combined for 8,820 SF

LanCarteCRE.com