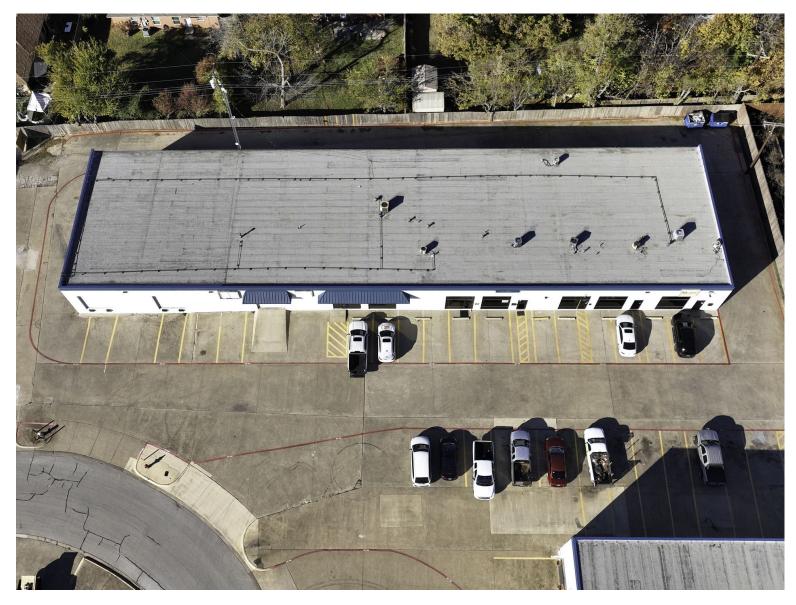

ayered currently with wood privacy, chain-link, and then another wood privacy



northeast corner.jpg Photo Description: front parking and 5113 Commercial dr



## North side of building.jpg

Photo Description: Spoke with tenants and they said trash truck backs in gets dumpsters here and drives back out the same way



ste A.jpeg Photo Description: Suite A



Inside Ste B.jpg Photo Description: where LCR offices would be located



north west corner.jpg Photo Description: Trailers could be parked against building in front of bay doors between concrete steps



Industrial-Sliding-Gates-5109 commercial.jpg Photo Description: this would be design idea for both north and south gates



Front of building.jpg Photo Description: Fire Hydrant at front of building



IMG\_3843.JPG.jpg



.JPG.jpg



DJI\_0006.jpg



DJI\_0008.jpg



DJI\_0007.jpg



DJI\_0009.jpg



DJI\_0011.jpg



DJI\_0010.jpg



DJI\_0014.jpg



DJI\_0013.jpg



IMG\_3830.JPG Photo Description: current trailer



NRH Survey.png



\*Suites can be combined for 8,820 SF

LanCarteCRE.com