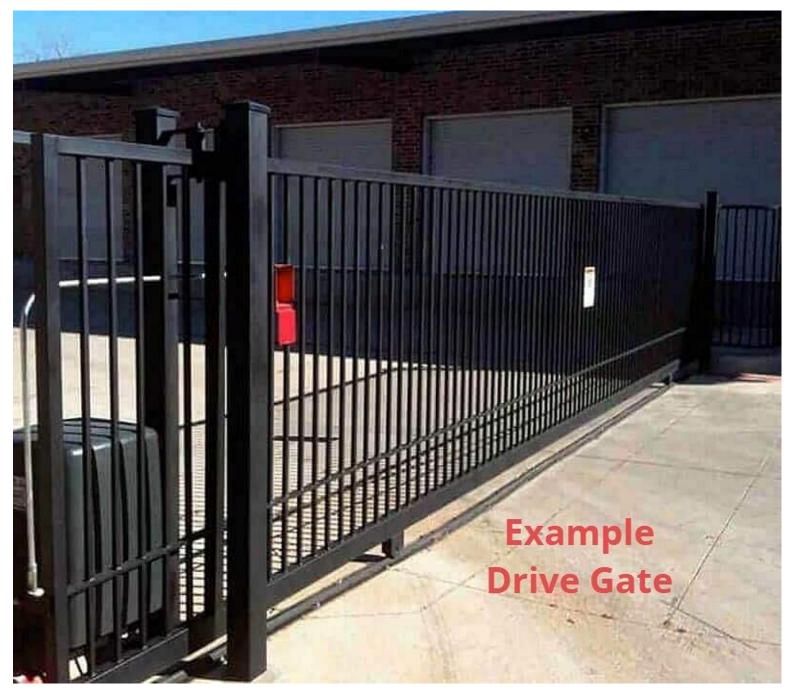

north west corner.jpg Photo Description: Trailers could be parked against building in front of bay doors between concrete steps

Industrial-Sliding-Gates-5109 commercial.jpg Photo Description: this would be design idea for both north and south gates