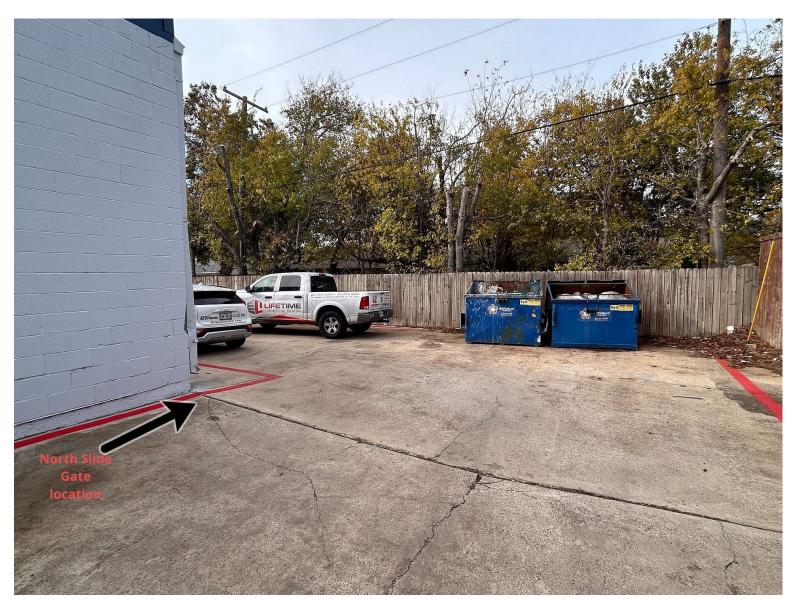

## North side of building.jpg

Photo Description: Spoke with tenants and they said trash truck backs in gets dumpsters here and drives back out the same way

ste A.jpeg Photo Description: Suite A

Inside Ste B.jpg Photo Description: where LCR offices would be located