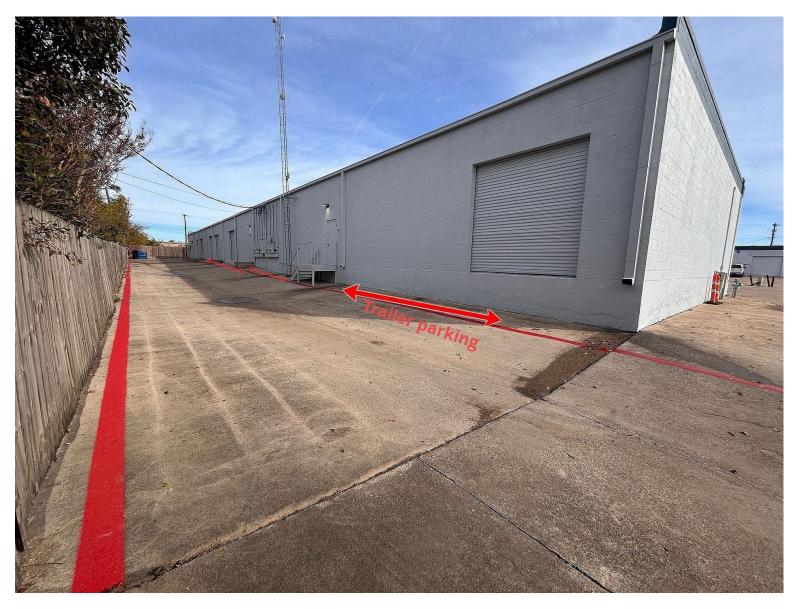

north west corner.jpg Photo Description: Trailers could be parked against building in front of bay doors between concrete steps

Industrial-Sliding-Gates-5109 commercial.jpg Photo Description: this would be design idea for both north and south gates