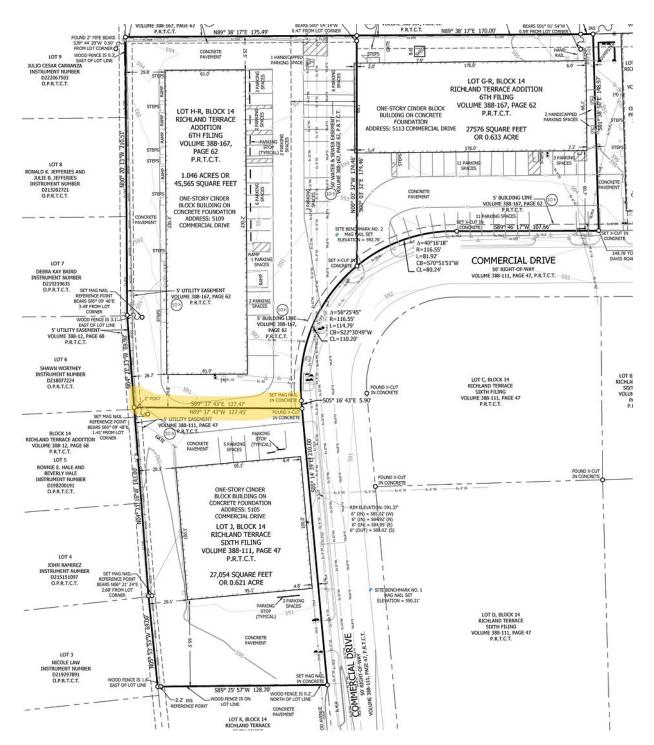

DJI\_0010.jpg

DJI\_0014.jpg

DJI\_0013.jpg

IMG\_3830.JPG Photo Description: current trailer

NRH Survey.png

\*Suites can be combined for 8,820 SF

LanCarteCRE.com