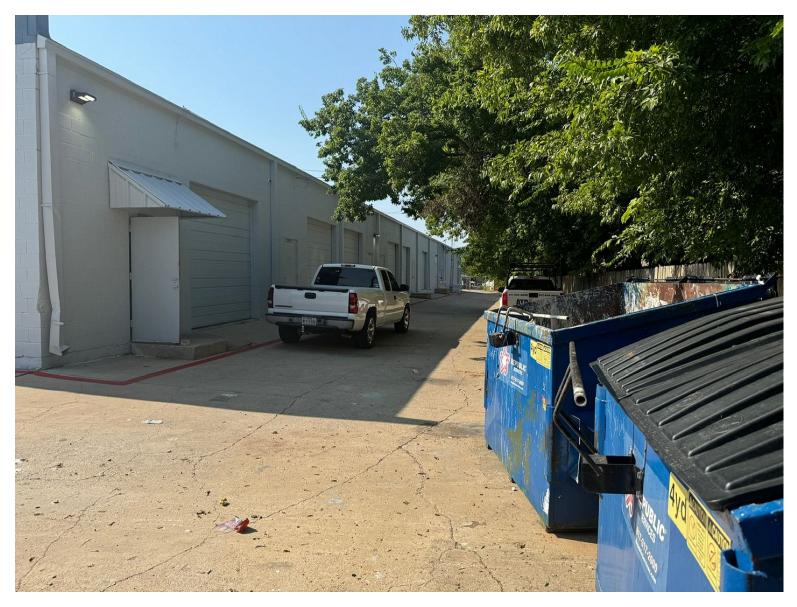

## North side of building.jpg

Photo Description: Spoke with tenants and they said trash truck backs in gets dumpsters here and drives back out the same way

ste A.jpeg Photo Description: Suite A

Inside Ste B.jpg Photo Description: where LCR offices would be located