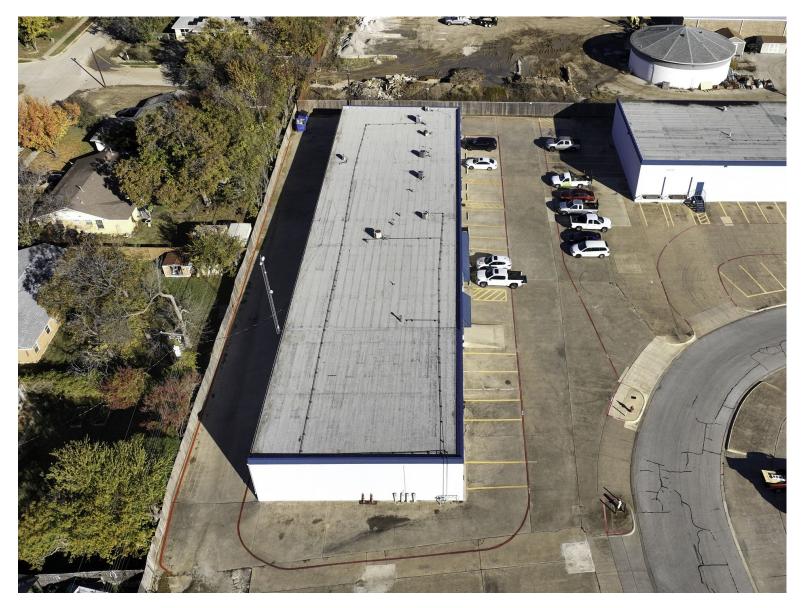

Front of building.jpg Photo Description: Fire Hydrant at front of building

IMG\_3843.JPG.jpg

.JPG.jpg

DJI\_0006.jpg

DJI\_0008.jpg

DJI\_0007.jpg

DJI\_0009.jpg

DJI\_0011.jpg