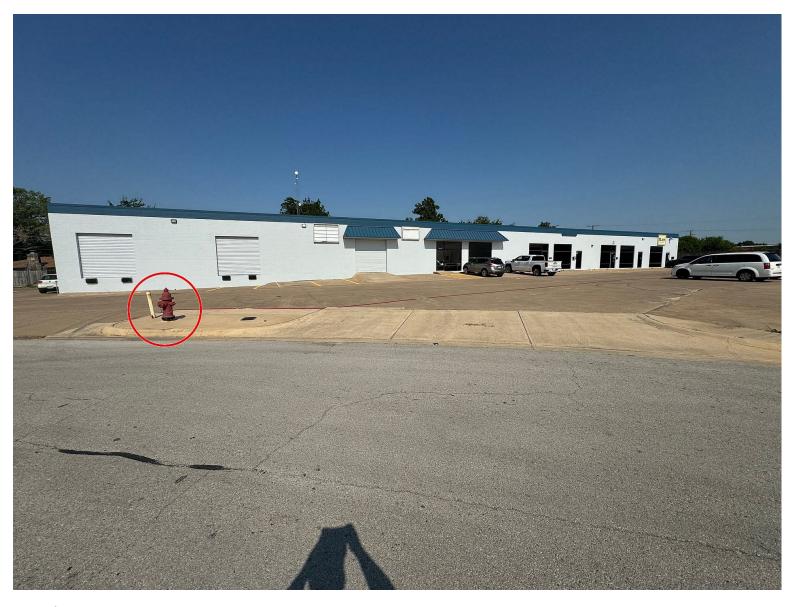

Front of building.jpg Photo Description: Fire Hydrant at front of building

IMG\_3843.JPG.jpg

.JPG.jpg

DJI\_0006.jpg

DJI\_0008.jpg

DJI\_0007.jpg

DJI\_0009.jpg

DJI\_0011.jpg