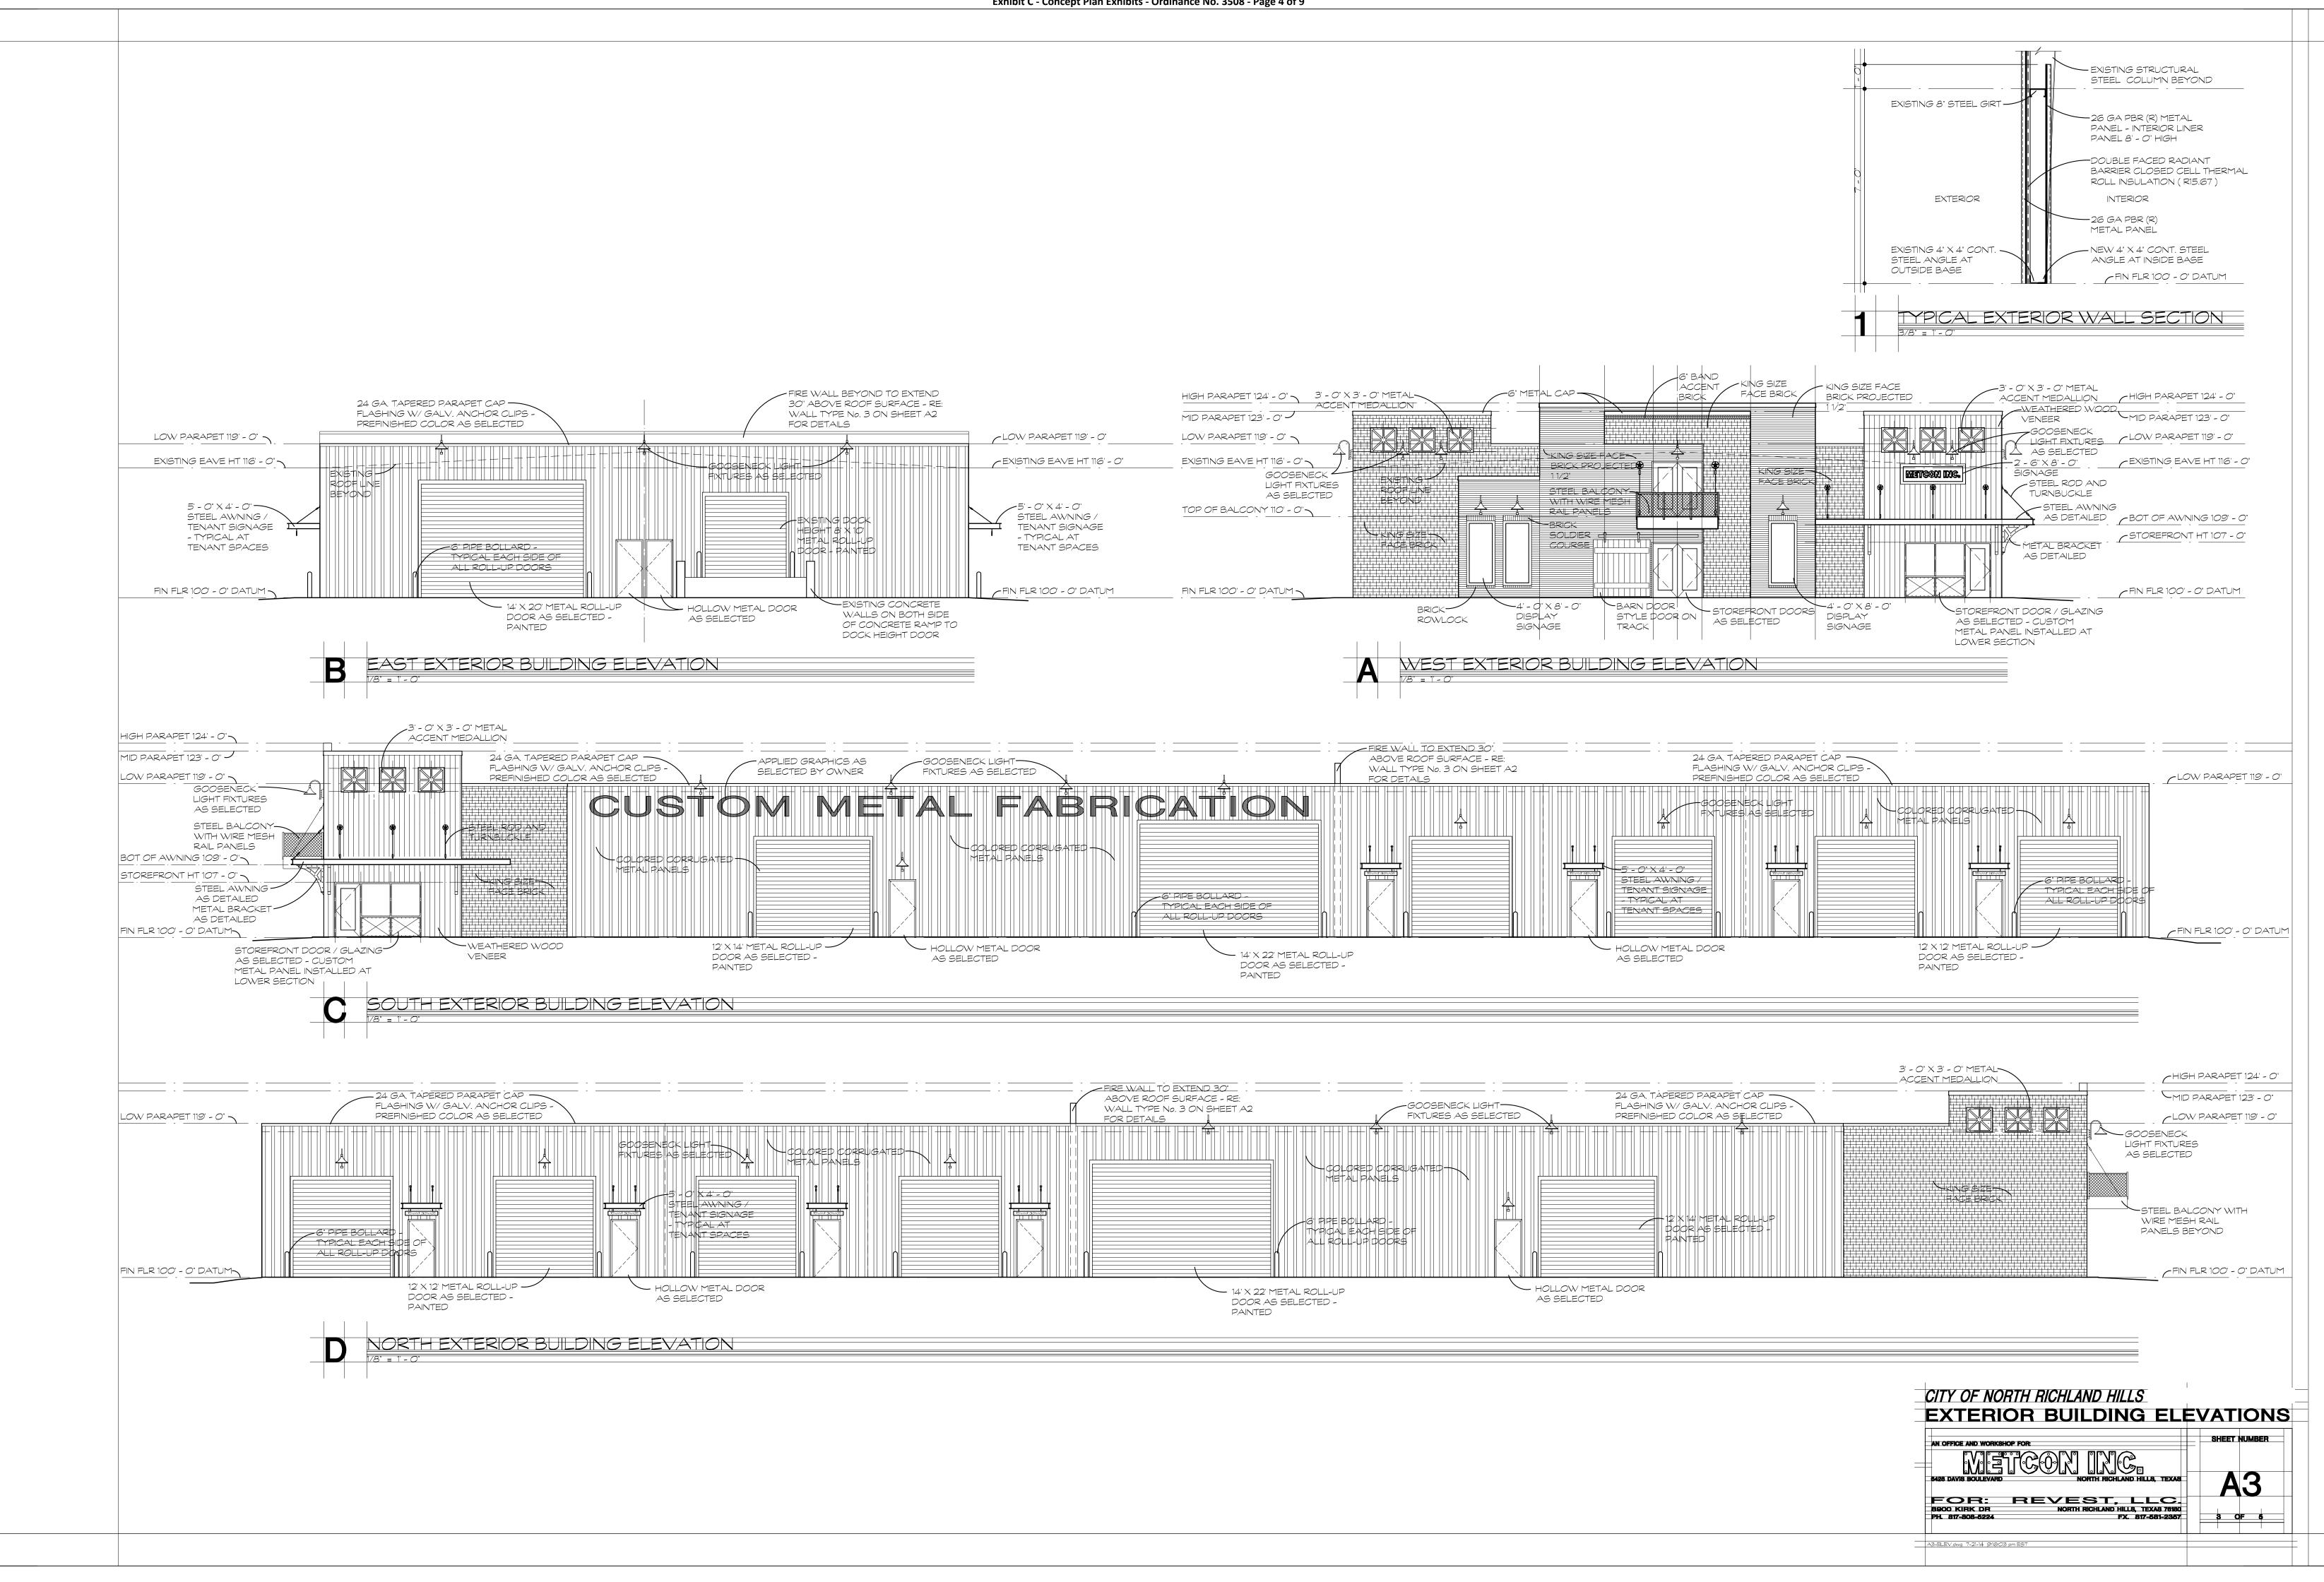

|   |                      |       | 이미 에 오<br>ORTH RICHLAND |         |
|---|----------------------|-------|-------------------------|---------|
|   | OTEO DATIO DOOLLAAID |       |                         |         |
|   | FOR:                 | REVE  | <b>er</b>               |         |
| - |                      |       |                         |         |
| _ | 8900 KIRK DR         | NORTH | RICHLAND HILL           | S, TEX/ |
|   | PH. 817-808-5224     |       | FX.                     | 817-58  |
|   |                      |       |                         |         |
|   |                      |       |                         |         |
|   |                      |       |                         |         |