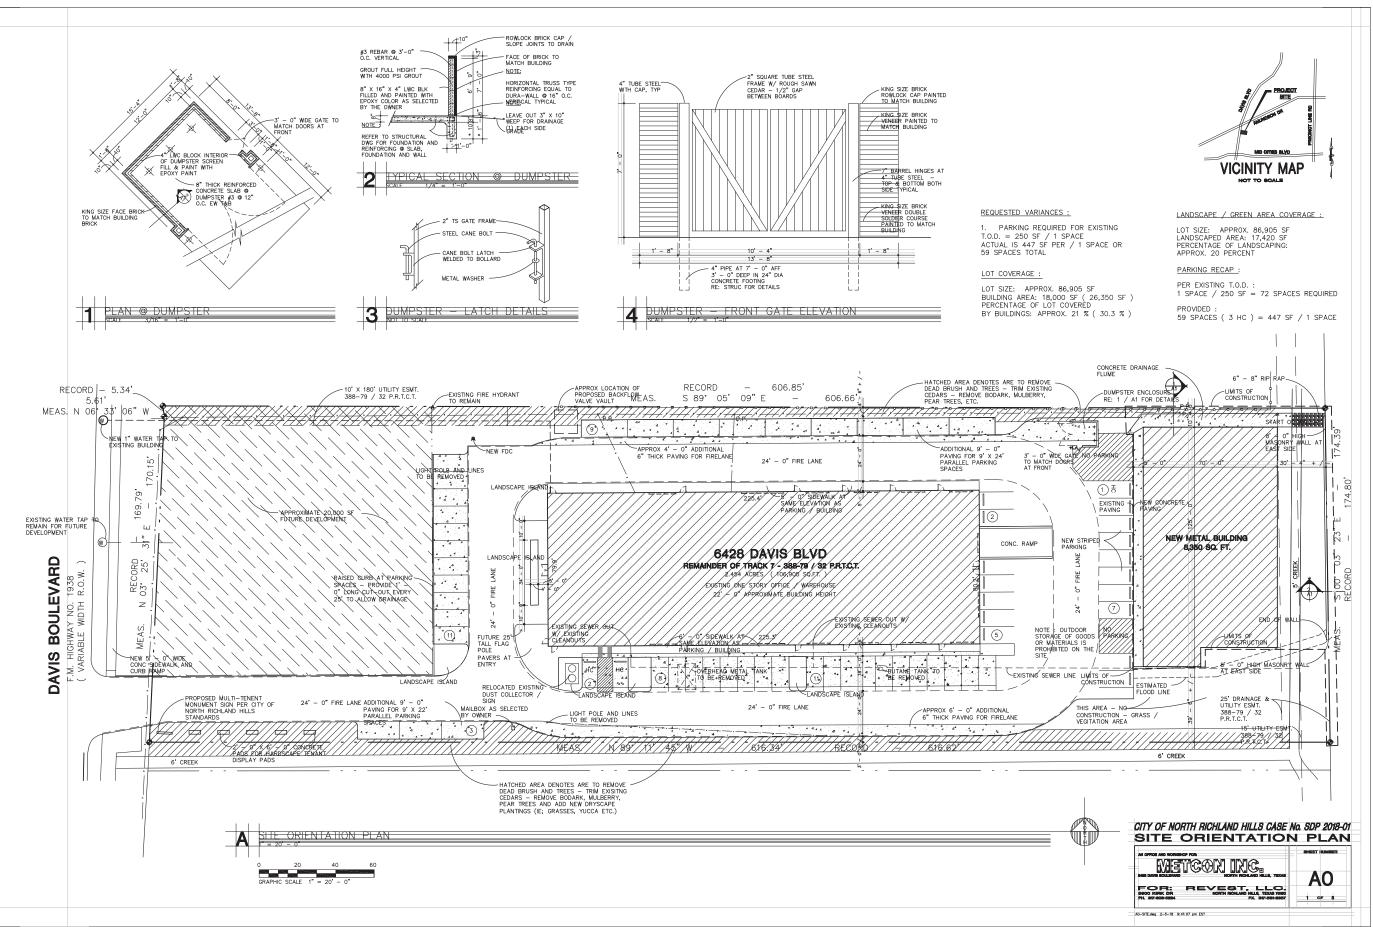

|          | INDEX OF DRAWINGS                                       |
|----------|---------------------------------------------------------|
|          | A1 SITE DEVELOPMENT PLAN                                |
|          | A2 OVERALL FLOOR PLAN<br>A3 TYPICAL BUILDING ELEVATIONS |
|          | A4 ELECTRICAL LAYOUT PLAN                               |
|          | LI LANDSCAPE LAYOUT PLAN                                |
|          |                                                         |
|          |                                                         |
| FOR RE   | VEST, LLC.                                              |
|          |                                                         |
| HLAND HI | LLS, TEXAS                                              |
|          |                                                         |
|          |                                                         |
|          |                                                         |
|          |                                                         |
|          |                                                         |
|          |                                                         |
|          |                                                         |
|          |                                                         |
|          |                                                         |
|          | CITY OF NORTH RICHLAND HILLS                            |
|          |                                                         |