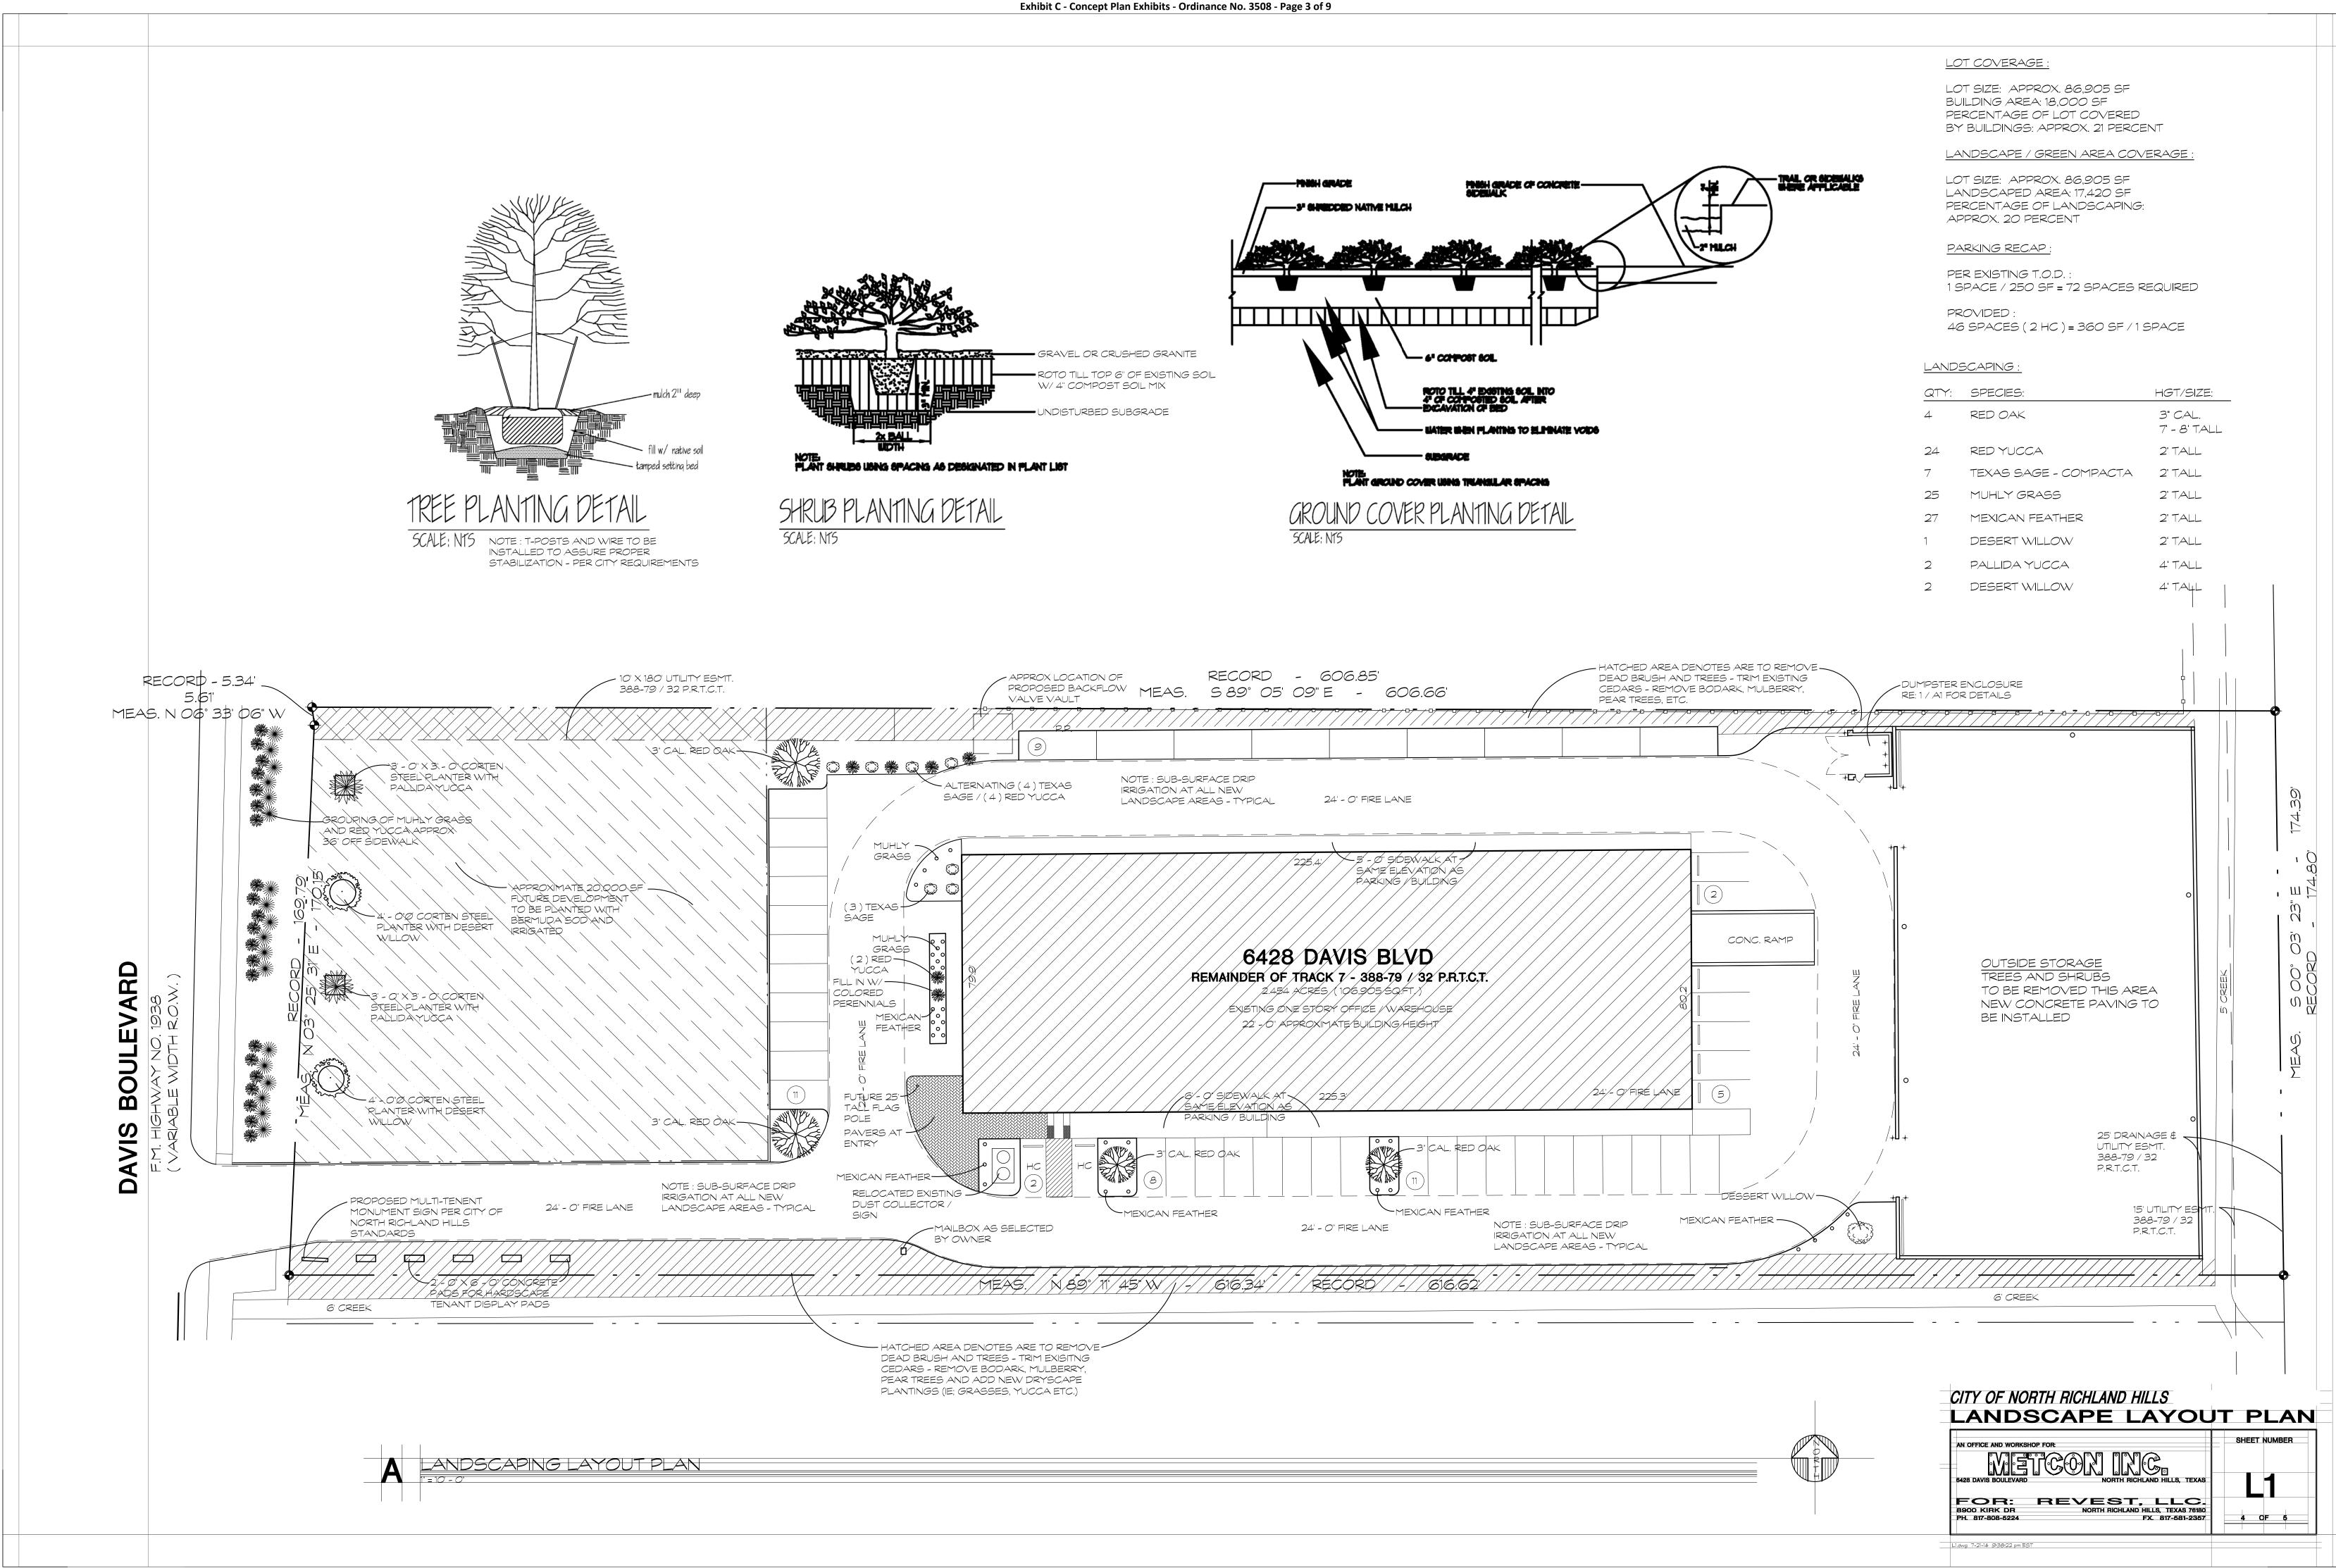

| QTY: | SPECIES:              | HGT/SIZE              |
|------|-----------------------|-----------------------|
| 4    | RED OAK               | 3" CAL.<br>7' - 8' TA |
| 24   | RED YUCCA             | 2' TALL               |
| 7    | TEXAS SAGE - COMPACTA | 2' TALL               |
| 25   | MUHLY GRASS           | 2' TALL               |
| 27   | MEXICAN FEATHER       | 2' TALL               |
| 1    | DESERT WILLOW         | 2' TALL               |
| 2    | PALLIDA YUCCA         | 4' TALL               |
| 2    | DESERT WILLOW         | 4' TAYL               |