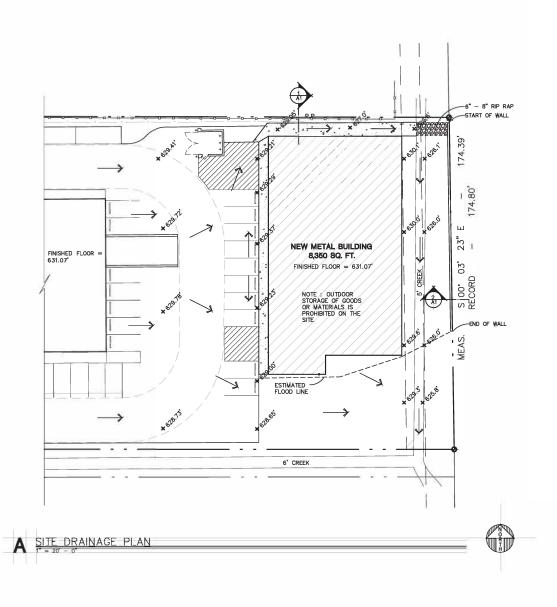

|                                                     |

|   |                      |       | 이미 에 오<br>ORTH RICHLAND |         |
|---|----------------------|-------|-------------------------|---------|
|   | OTEO DATIO DOOLLAAID |       |                         |         |
|   | FOR:                 | REVE  | <b>er</b>               |         |
| - |                      |       |                         |         |
| _ | 8900 KIRK DR         | NORTH | RICHLAND HILL           | S, TEX/ |
|   | PH. 817-808-5224     |       | FX.                     | 817-58  |
|   |                      |       |                         |         |
|   |                      |       |                         |         |
|   |                      |       |                         |         |