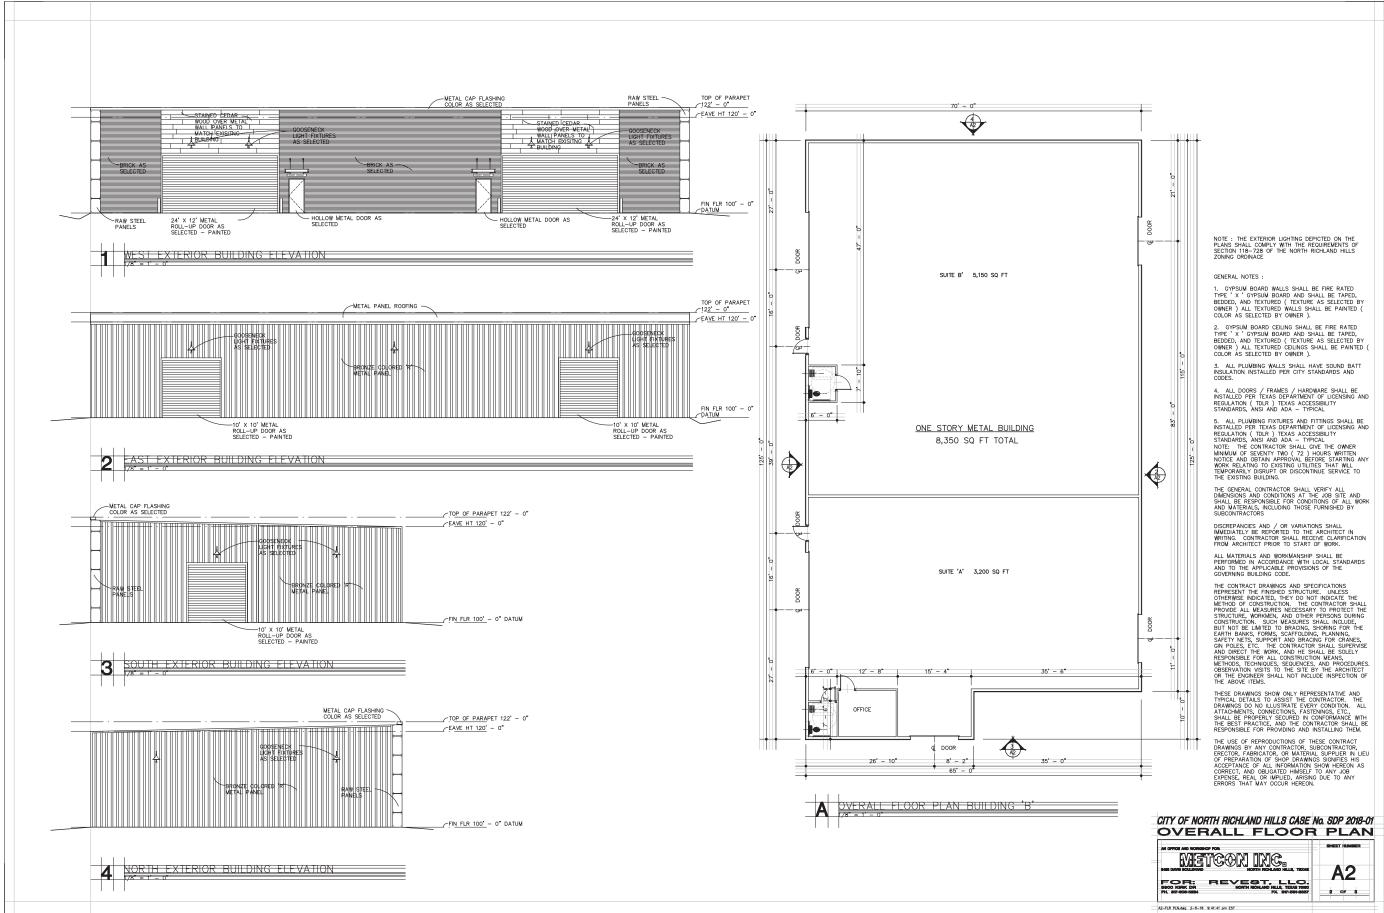

|          | INDEX OF DRAWINGS                                       |
|----------|---------------------------------------------------------|
|          | A1 SITE DEVELOPMENT PLAN                                |
|          | A2 OVERALL FLOOR PLAN<br>A3 TYPICAL BUILDING ELEVATIONS |
|          | A4 ELECTRICAL LAYOUT PLAN                               |
|          | LI LANDSCAPE LAYOUT PLAN                                |
|          |                                                         |
|          |                                                         |
| FOR RE   | VEST, LLC.                                              |
|          |                                                         |
| HLAND HI | LLS, TEXAS                                              |
|          |                                                         |
|          |                                                         |
|          |                                                         |
|          |                                                         |
|          |                                                         |
|          |                                                         |
|          |                                                         |
|          |                                                         |
|          |                                                         |
|          | CITY OF NORTH RICHLAND HILLS                            |
|          |                                                         |