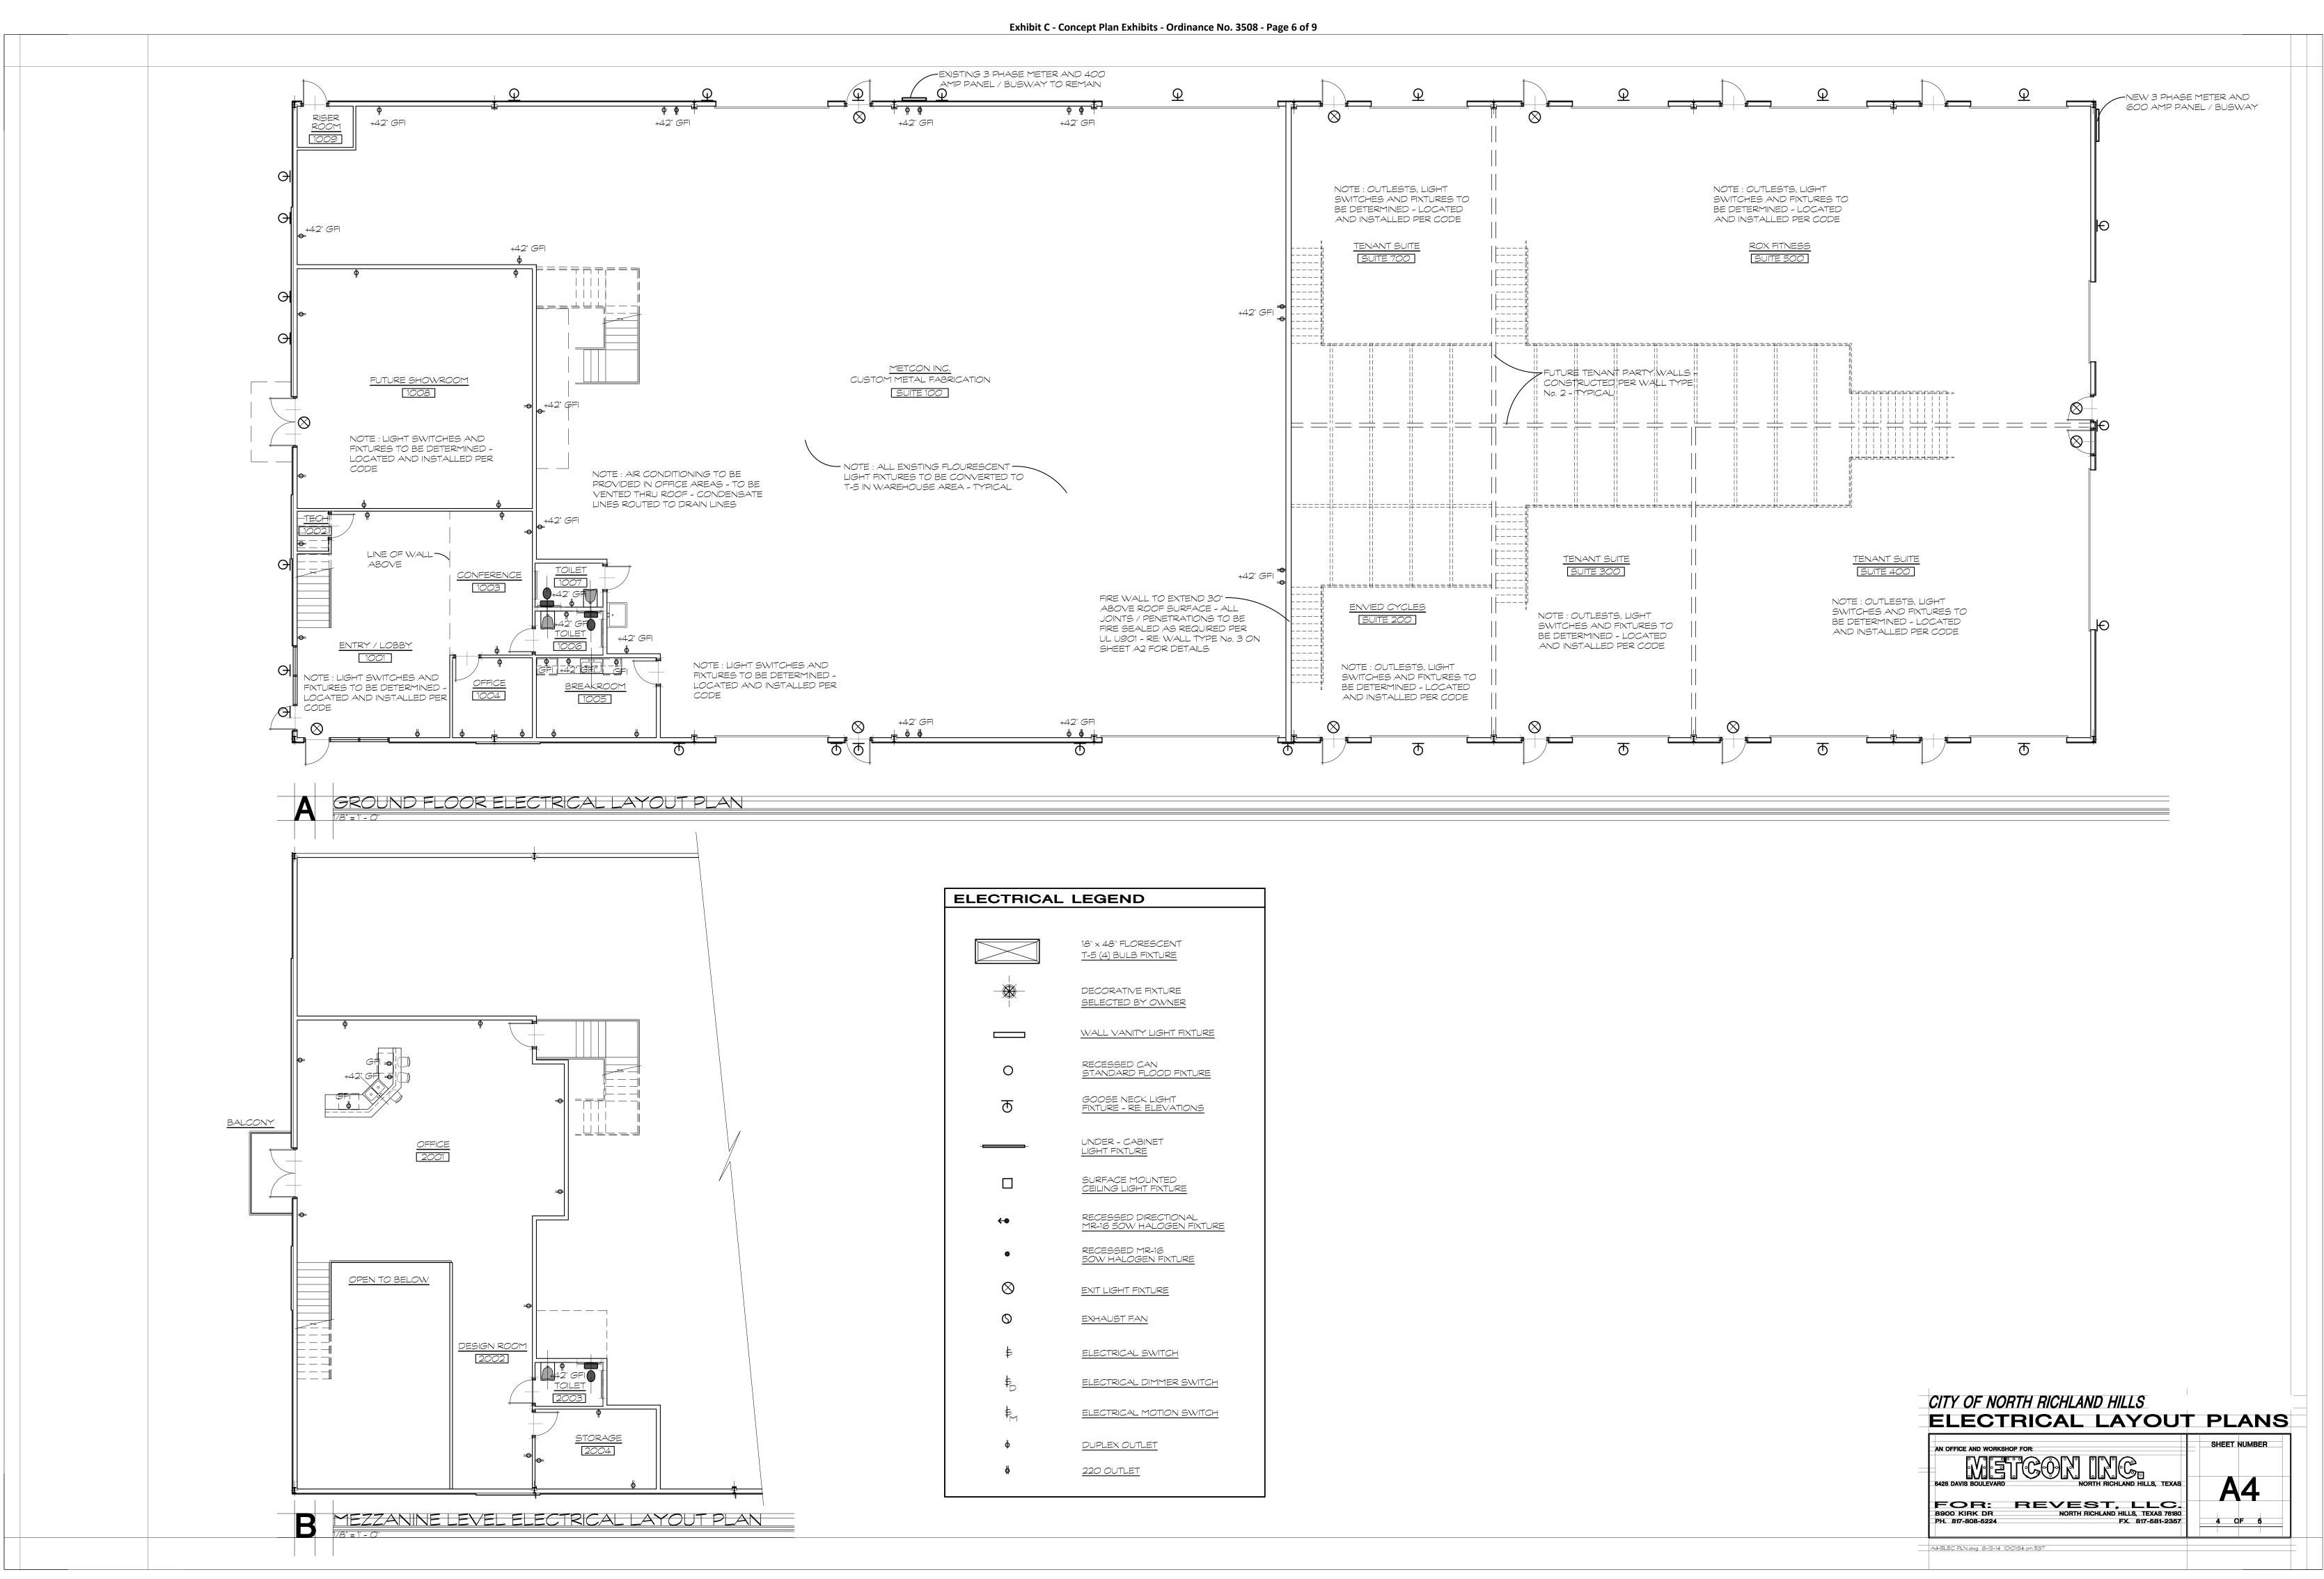

Exhibit C - Concept Plan Exhibits - Ordinance No. 3508 - Page 5 of 9

| ELECTRICAL        | LEGEND                                              |
|-------------------|-----------------------------------------------------|
|                   |                                                     |
|                   | 18" × 48" FLORESCENT<br><u>T-5 (4) BULB FIXTURE</u> |
|                   | DECORATIVE FIXTURE<br>SELECTED BY OWNER             |
|                   | WALL VANITY LIGHT FIXTURE                           |
| Ο                 | RECESSED CAN<br>STANDARD FLOOD FIXTURE              |
| ক                 | GOOSE NECK LIGHT<br>FIXTURE - RE: ELEVATIONS        |
|                   | UNDER – CABINET<br>LIGHT FIXTURE                    |
|                   | SURFACE MOUNTED<br>CEILING LIGHT FIXTURE            |
| <del>&lt; •</del> | RECESSED DIRECTIONAL<br>MR-16 50W HALOGEN FIXTURE   |
| ۰                 | RECESSED MR-16<br>50W HALOGEN FIXTURE               |
| $\otimes$         | EXIT LIGHT FIXTURE                                  |
| Ø                 | EXHAUST FAN                                         |
| ¢                 | ELECTRICAL SWITCH                                   |
| \$D               | ELECTRICAL DIMMER SWITCH                            |
| ₽ <sub>M</sub>    | ELECTRICAL MOTION SWITCH                            |
| ф                 | DUPLEX OUTLET                                       |
| \$                | 220 OUTLET                                          |
|                   |                                                     |