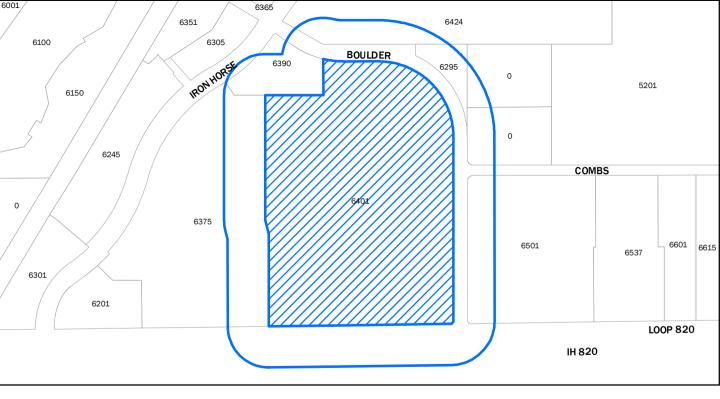

## PUBLIC HEARING NOTICE CASE: ZC24-0094

You are receiving this notice because you are a property owner of record within 200 feet of the property requesting a **special use permit** as shown on the attached map.

- APPLICANT Kimley-Horn & Associates
- LOCATION 6401 NE Loop 820
- **REQUEST** Public hearing and consideration of a request from Kimley-Horn & Associates for a special use permit for a "heliport/landing field" at 6401 NE Loop 820, being 25.09 acres described as Lot 1R, Block 6, Tapp Addition.
- **DESCRIPTION** A one-year pilot program for drone delivery of retail goods from Walmart. A landing field of approximately 5,000 square feet in the front parking lot area would be established. Visit wing.com/walmart for videos and additional description of the service.
- **PUBLIC HEARING DATES**Planning and Zoning Commission7:00 PM Thursday, February 15, 2024