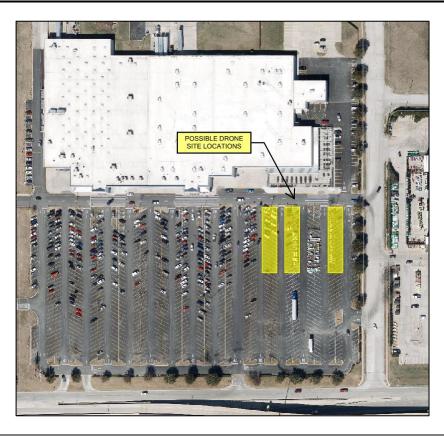

- APPLICANT Kimley-Horn & Associates
- LOCATION 6401 NE Loop 820
- **REQUEST** Public hearing and consideration of a request from Kimley-Horn & Associates for a special use permit for a "heliport/landing field" at 6401 NE Loop 820, being 25.09 acres described as Lot 1R, Block 6, Tapp Addition.
- **DESCRIPTION** A one-year pilot program for drone delivery of retail goods from Walmart. A landing field of approximately 5,000 square feet in the front parking lot area would be established. Visit wing.com/walmart for videos and additional description of the service.
- **PUBLIC HEARING DATES**Planning and Zoning Commission7:00 PM Thursday, February 15, 2024