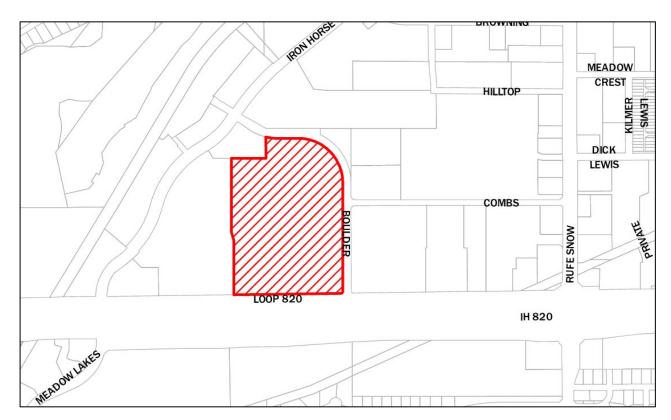

## PUBLIC HEARING NOTICE CASE: ZC24-0094

You are receiving this notice because you are a property owner of record within 200 feet of the property requesting a **special use permit** as shown on the attached map.

- APPLICANT Kimley-Horn & Associates
- LOCATION 6401 NE Loop 820
- **REQUEST** Public hearing and consideration of a request from Kimley-Horn & Associates for a special use permit for a "heliport/landing field" at 6401 NE Loop 820, being 25.09 acres described as Lot 1R, Block 6, Tapp Addition.
- **DESCRIPTION** A one-year pilot program for drone delivery of retail goods from Walmart. A landing field of approximately 5,000 square feet in the front parking lot area would be established. Visit wing.com/walmart for videos and additional description of the service.
- **PUBLIC HEARING DATES**Planning and Zoning Commission7:00 PM Thursday, February 15, 2024