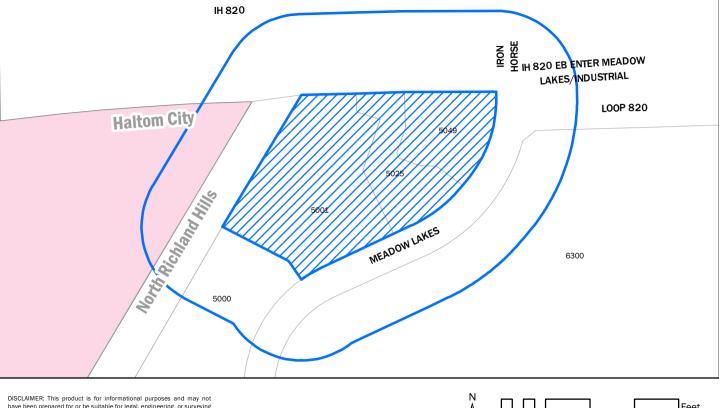

**APPLICANT** Community Enrichment Center

**LOCATION** 6250 NE Loop 820

**REQUEST** Public hearing and consideration of a request from Community Enrichment

Center for a revision to Planned Development 7 at 6250 NE Loop 820, being 4.06

acres described as Lots 1, 2, and 3R1, Block 7, Meadow Lakes Addition.

**DESCRIPTION** The proposed revision would allow the use of a chain link fence with slat inserts

as a screening fence for the outdoor storage area instead of a masonry wall. The property is located at the southwest corner of NE Loop 820 and Meadow Lakes

Drive.

**PUBLIC HEARING DATES** Planning and Zoning Commission

7:00 PM Thursday, November 7, 2024

City Council

7:00 PM Monday, November 11, 2024

**MEETING LOCATION** City Council Chamber - Third Floor

4301 City Point Drive