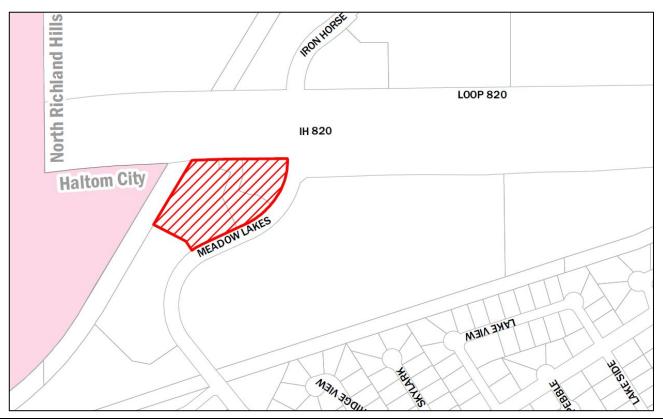

**APPLICANT** Community Enrichment Center

**LOCATION** 6250 NE Loop 820

**REQUEST** Public hearing and consideration of a request from Community Enrichment

Center for a revision to Planned Development 7 at 6250 NE Loop 820, being 4.06

acres described as Lots 1, 2, and 3R1, Block 7, Meadow Lakes Addition.

**DESCRIPTION** The proposed revision would allow the use of a chain link fence with slat inserts

as a screening fence for the outdoor storage area instead of a masonry wall. The property is located at the southwest corner of NE Loop 820 and Meadow Lakes

Drive.

**PUBLIC HEARING DATES** Planning and Zoning Commission

7:00 PM Thursday, November 7, 2024

City Council

7:00 PM Monday, November 11, 2024

**MEETING LOCATION** City Council Chamber - Third Floor

4301 City Point Drive