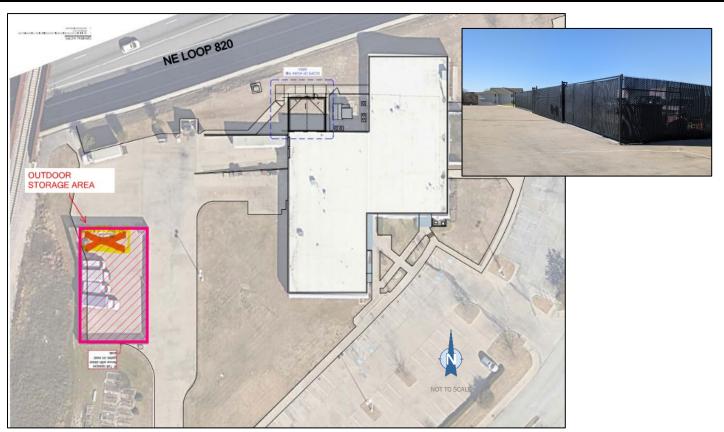

acres described as Lots 1, 2, and 3R1, Block 7, Meadow Lakes Addition.

**DESCRIPTION** The proposed revision would allow the use of a chain link fence with slat inserts

as a screening fence for the outdoor storage area instead of a masonry wall. The property is located at the southwest corner of NE Loop 820 and Meadow Lakes

Drive.

**PUBLIC HEARING DATES** Planning and Zoning Commission

7:00 PM Thursday, November 7, 2024

City Council

7:00 PM Monday, November 11, 2024

**MEETING LOCATION** City Council Chamber - Third Floor

4301 City Point Drive