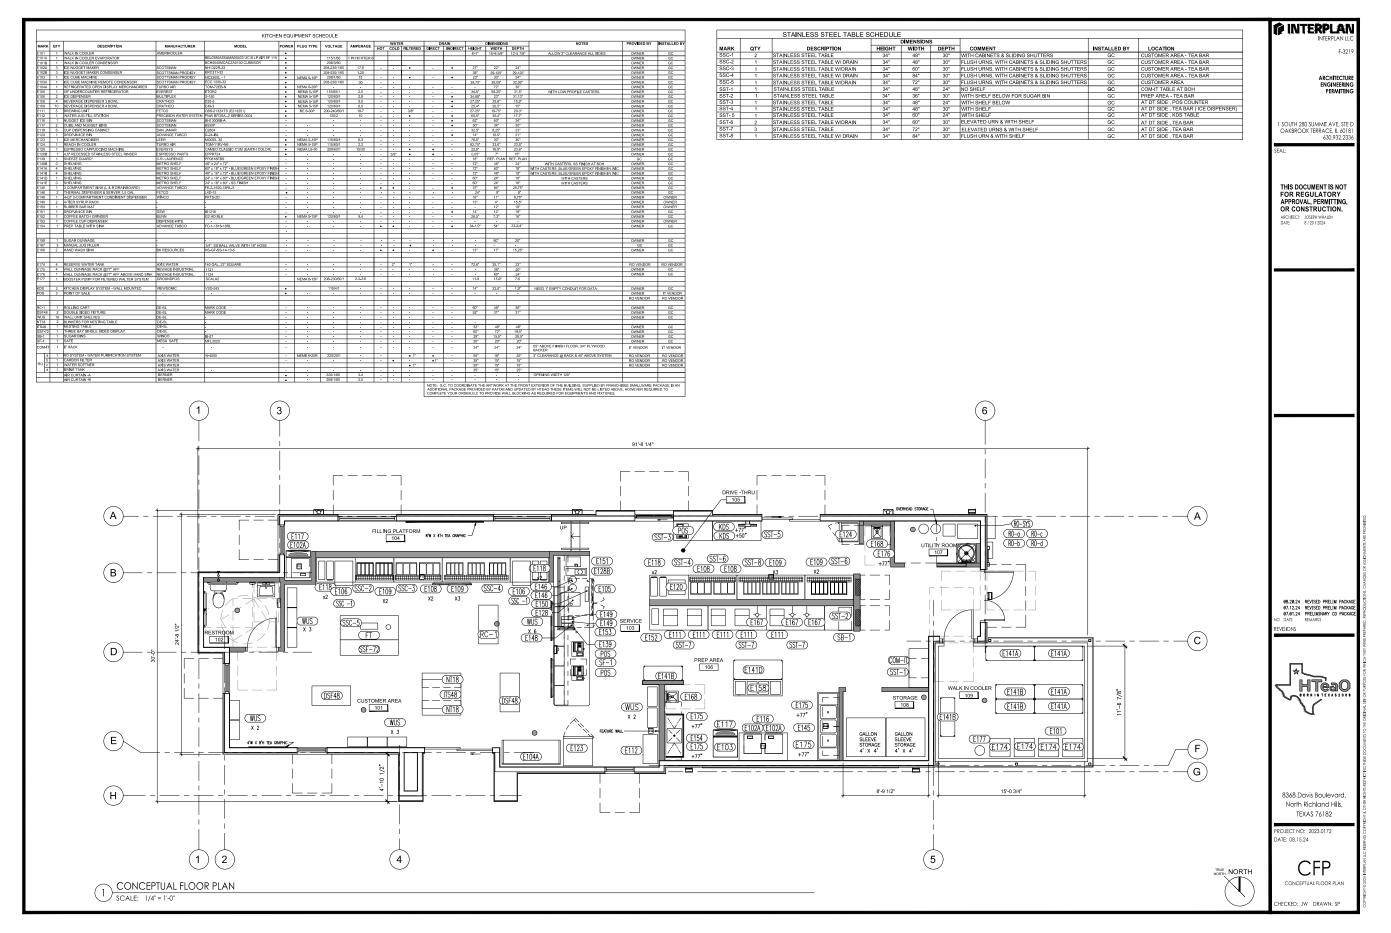

|                                               | ΛΑΡ                               |                                                      |                                                                                                                                                                                                                                                                                                                                                                                                                                                                                                                                                                                                                                                                                                                                                                                                                                                                                                                                                                                                                                                                                                                                                                                                                                                                                                                                                                                                                                                                                                                                                                                                                                                                                                                                                                                                                                                                                                                                                                                                                                                                                                                                                                                                                                                                                                                                                                                                                                                                                                                |
|-----------------------------------------------|-----------------------------------|------------------------------------------------------|----------------------------------------------------------------------------------------------------------------------------------------------------------------------------------------------------------------------------------------------------------------------------------------------------------------------------------------------------------------------------------------------------------------------------------------------------------------------------------------------------------------------------------------------------------------------------------------------------------------------------------------------------------------------------------------------------------------------------------------------------------------------------------------------------------------------------------------------------------------------------------------------------------------------------------------------------------------------------------------------------------------------------------------------------------------------------------------------------------------------------------------------------------------------------------------------------------------------------------------------------------------------------------------------------------------------------------------------------------------------------------------------------------------------------------------------------------------------------------------------------------------------------------------------------------------------------------------------------------------------------------------------------------------------------------------------------------------------------------------------------------------------------------------------------------------------------------------------------------------------------------------------------------------------------------------------------------------------------------------------------------------------------------------------------------------------------------------------------------------------------------------------------------------------------------------------------------------------------------------------------------------------------------------------------------------------------------------------------------------------------------------------------------------------------------------------------------------------------------------------------------------|
|                                               |                                   | THEFT                                                | F-3219                                                                                                                                                                                                                                                                                                                                                                                                                                                                                                                                                                                                                                                                                                                                                                                                                                                                                                                                                                                                                                                                                                                                                                                                                                                                                                                                                                                                                                                                                                                                                                                                                                                                                                                                                                                                                                                                                                                                                                                                                                                                                                                                                                                                                                                                                                                                                                                                                                                                                                         |
|                                               |                                   |                                                      | ARCHITECTURE<br>ENGINEERING<br>PERMITTING                                                                                                                                                                                                                                                                                                                                                                                                                                                                                                                                                                                                                                                                                                                                                                                                                                                                                                                                                                                                                                                                                                                                                                                                                                                                                                                                                                                                                                                                                                                                                                                                                                                                                                                                                                                                                                                                                                                                                                                                                                                                                                                                                                                                                                                                                                                                                                                                                                                                      |
|                                               |                                   |                                                      |                                                                                                                                                                                                                                                                                                                                                                                                                                                                                                                                                                                                                                                                                                                                                                                                                                                                                                                                                                                                                                                                                                                                                                                                                                                                                                                                                                                                                                                                                                                                                                                                                                                                                                                                                                                                                                                                                                                                                                                                                                                                                                                                                                                                                                                                                                                                                                                                                                                                                                                |
| HF-7                                          |                                   |                                                      | 220 E. CENTRAL PKWY, STE 4000<br>ALTAMONTE SPRINGS, FL 32701<br>407.645.5008<br>SEAL:                                                                                                                                                                                                                                                                                                                                                                                                                                                                                                                                                                                                                                                                                                                                                                                                                                                                                                                                                                                                                                                                                                                                                                                                                                                                                                                                                                                                                                                                                                                                                                                                                                                                                                                                                                                                                                                                                                                                                                                                                                                                                                                                                                                                                                                                                                                                                                                                                          |
|                                               |                                   |                                                      |                                                                                                                                                                                                                                                                                                                                                                                                                                                                                                                                                                                                                                                                                                                                                                                                                                                                                                                                                                                                                                                                                                                                                                                                                                                                                                                                                                                                                                                                                                                                                                                                                                                                                                                                                                                                                                                                                                                                                                                                                                                                                                                                                                                                                                                                                                                                                                                                                                                                                                                |
|                                               |                                   |                                                      |                                                                                                                                                                                                                                                                                                                                                                                                                                                                                                                                                                                                                                                                                                                                                                                                                                                                                                                                                                                                                                                                                                                                                                                                                                                                                                                                                                                                                                                                                                                                                                                                                                                                                                                                                                                                                                                                                                                                                                                                                                                                                                                                                                                                                                                                                                                                                                                                                                                                                                                |
| QUIRE                                         | MENT                              | 116598<br>100AL Butally signed by<br>Stuart Anderson |                                                                                                                                                                                                                                                                                                                                                                                                                                                                                                                                                                                                                                                                                                                                                                                                                                                                                                                                                                                                                                                                                                                                                                                                                                                                                                                                                                                                                                                                                                                                                                                                                                                                                                                                                                                                                                                                                                                                                                                                                                                                                                                                                                                                                                                                                                                                                                                                                                                                                                                |
|                                               | REQUIRED                          | PROVIDED                                             | Start Alloerson<br>Date: 2024.01.22<br>17:13:20-04/07                                                                                                                                                                                                                                                                                                                                                                                                                                                                                                                                                                                                                                                                                                                                                                                                                                                                                                                                                                                                                                                                                                                                                                                                                                                                                                                                                                                                                                                                                                                                                                                                                                                                                                                                                                                                                                                                                                                                                                                                                                                                                                                                                                                                                                                                                                                                                                                                                                                          |
| <u>SHMENT:</u> (note:<br>SF<br>IS             | NO SEATING IS PROVID<br>20 SPACES | 20 SPACES                                            |                                                                                                                                                                                                                                                                                                                                                                                                                                                                                                                                                                                                                                                                                                                                                                                                                                                                                                                                                                                                                                                                                                                                                                                                                                                                                                                                                                                                                                                                                                                                                                                                                                                                                                                                                                                                                                                                                                                                                                                                                                                                                                                                                                                                                                                                                                                                                                                                                                                                                                                |
| SF                                            | 8 SPACES                          | 20 SPACES                                            |                                                                                                                                                                                                                                                                                                                                                                                                                                                                                                                                                                                                                                                                                                                                                                                                                                                                                                                                                                                                                                                                                                                                                                                                                                                                                                                                                                                                                                                                                                                                                                                                                                                                                                                                                                                                                                                                                                                                                                                                                                                                                                                                                                                                                                                                                                                                                                                                                                                                                                                |
| <u>SHMENT:</u><br>ACKING SPACE<br>M PICKUP WI |                                   |                                                      |                                                                                                                                                                                                                                                                                                                                                                                                                                                                                                                                                                                                                                                                                                                                                                                                                                                                                                                                                                                                                                                                                                                                                                                                                                                                                                                                                                                                                                                                                                                                                                                                                                                                                                                                                                                                                                                                                                                                                                                                                                                                                                                                                                                                                                                                                                                                                                                                                                                                                                                |
| COUNT = 13                                    | 5 ± VEHICLES                      |                                                      |                                                                                                                                                                                                                                                                                                                                                                                                                                                                                                                                                                                                                                                                                                                                                                                                                                                                                                                                                                                                                                                                                                                                                                                                                                                                                                                                                                                                                                                                                                                                                                                                                                                                                                                                                                                                                                                                                                                                                                                                                                                                                                                                                                                                                                                                                                                                                                                                                                                                                                                |
|                                               |                                   |                                                      | 1                                                                                                                                                                                                                                                                                                                                                                                                                                                                                                                                                                                                                                                                                                                                                                                                                                                                                                                                                                                                                                                                                                                                                                                                                                                                                                                                                                                                                                                                                                                                                                                                                                                                                                                                                                                                                                                                                                                                                                                                                                                                                                                                                                                                                                                                                                                                                                                                                                                                                                              |
|                                               |                                   |                                                      | 1 1                                                                                                                                                                                                                                                                                                                                                                                                                                                                                                                                                                                                                                                                                                                                                                                                                                                                                                                                                                                                                                                                                                                                                                                                                                                                                                                                                                                                                                                                                                                                                                                                                                                                                                                                                                                                                                                                                                                                                                                                                                                                                                                                                                                                                                                                                                                                                                                                                                                                                                            |
|                                               | 45,390 SF                         | 1.04 AC                                              | 1 1                                                                                                                                                                                                                                                                                                                                                                                                                                                                                                                                                                                                                                                                                                                                                                                                                                                                                                                                                                                                                                                                                                                                                                                                                                                                                                                                                                                                                                                                                                                                                                                                                                                                                                                                                                                                                                                                                                                                                                                                                                                                                                                                                                                                                                                                                                                                                                                                                                                                                                            |
| SIDEWALKS                                     | 25,280 SF<br>2,206 SF             | 56%<br>5% 61%                                        |                                                                                                                                                                                                                                                                                                                                                                                                                                                                                                                                                                                                                                                                                                                                                                                                                                                                                                                                                                                                                                                                                                                                                                                                                                                                                                                                                                                                                                                                                                                                                                                                                                                                                                                                                                                                                                                                                                                                                                                                                                                                                                                                                                                                                                                                                                                                                                                                                                                                                                                |
|                                               | 27,486 SF<br>17,908 SF            | 39%                                                  | Definition                                                                                                                                                                                                                                                                                                                                                                                                                                                                                                                                                                                                                                                                                                                                                                                                                                                                                                                                                                                                                                                                                                                                                                                                                                                                                                                                                                                                                                                                                                                                                                                                                                                                                                                                                                                                                                                                                                                                                                                                                                                                                                                                                                                                                                                                                                                                                                                                                                                                                                     |
|                                               | (C-1) COMMERCIAL                  |                                                      | MENTS ARE PRO                                                                                                                                                                                                                                                                                                                                                                                                                                                                                                                                                                                                                                                                                                                                                                                                                                                                                                                                                                                                                                                                                                                                                                                                                                                                                                                                                                                                                                                                                                                                                                                                                                                                                                                                                                                                                                                                                                                                                                                                                                                                                                                                                                                                                                                                                                                                                                                                                                                                                                  |
|                                               | F.A.R. = 0.05                     |                                                      | NERSA SIES OR ASIES                                                                                                                                                                                                                                                                                                                                                                                                                                                                                                                                                                                                                                                                                                                                                                                                                                                                                                                                                                                                                                                                                                                                                                                                                                                                                                                                                                                                                                                                                                                                                                                                                                                                                                                                                                                                                                                                                                                                                                                                                                                                                                                                                                                                                                                                                                                                                                                                                                                                                            |
|                                               | MAX. ALLOWEE<br>89 FT             | <u>PROPOSED</u><br>19 FT (1 STORY)                   | 1 8-1-24 CTT COMMUNS                                                                                                                                                                                                                                                                                                                                                                                                                                                                                                                                                                                                                                                                                                                                                                                                                                                                                                                                                                                                                                                                                                                                                                                                                                                                                                                                                                                                                                                                                                                                                                                                                                                                                                                                                                                                                                                                                                                                                                                                                                                                                                                                                                                                                                                                                                                                                                                                                                                                                           |
|                                               | REQUIRED                          | PROVIDED                                             | 1 8-1-24 CITY COMMENTS                                                                                                                                                                                                                                                                                                                                                                                                                                                                                                                                                                                                                                                                                                                                                                                                                                                                                                                                                                                                                                                                                                                                                                                                                                                                                                                                                                                                                                                                                                                                                                                                                                                                                                                                                                                                                                                                                                                                                                                                                                                                                                                                                                                                                                                                                                                                                                                                                                                                                         |
|                                               | 25 FT<br>15 FT<br>15 FT           | 144 FT<br>33 FT<br>85 FT                             | REVISIONS Revealed and A                                                                                                                                                                                                                                                                                                                                                                                                                                                                                                                                                                                                                                                                                                                                                                                                                                                                                                                                                                                                                                                                                                                                                                                                                                                                                                                                                                                                                                                                                                                                                                                                                                                                                                                                                                                                                                                                                                                                                                                                                                                                                                                                                                                                                                                                                                                                                                                                                                                                                       |
|                                               | 25 FT                             | 76 FT                                                |                                                                                                                                                                                                                                                                                                                                                                                                                                                                                                                                                                                                                                                                                                                                                                                                                                                                                                                                                                                                                                                                                                                                                                                                                                                                                                                                                                                                                                                                                                                                                                                                                                                                                                                                                                                                                                                                                                                                                                                                                                                                                                                                                                                                                                                                                                                                                                                                                                                                                                                |
|                                               | N/A<br>N/A                        | 0 FT<br>0 FT                                         | L HTeaO                                                                                                                                                                                                                                                                                                                                                                                                                                                                                                                                                                                                                                                                                                                                                                                                                                                                                                                                                                                                                                                                                                                                                                                                                                                                                                                                                                                                                                                                                                                                                                                                                                                                                                                                                                                                                                                                                                                                                                                                                                                                                                                                                                                                                                                                                                                                                                                                                                                                                                        |
|                                               | N/A<br>15 FT                      | 11 FT<br>21 FT                                       |                                                                                                                                                                                                                                                                                                                                                                                                                                                                                                                                                                                                                                                                                                                                                                                                                                                                                                                                                                                                                                                                                                                                                                                                                                                                                                                                                                                                                                                                                                                                                                                                                                                                                                                                                                                                                                                                                                                                                                                                                                                                                                                                                                                                                                                                                                                                                                                                                                                                                                                |
|                                               |                                   | 19                                                   | DOCUMENTS TO                                                                                                                                                                                                                                                                                                                                                                                                                                                                                                                                                                                                                                                                                                                                                                                                                                                                                                                                                                                                                                                                                                                                                                                                                                                                                                                                                                                                                                                                                                                                                                                                                                                                                                                                                                                                                                                                                                                                                                                                                                                                                                                                                                                                                                                                                                                                                                                                                                                                                                   |
|                                               |                                   | 20                                                   | HTeaO                                                                                                                                                                                                                                                                                                                                                                                                                                                                                                                                                                                                                                                                                                                                                                                                                                                                                                                                                                                                                                                                                                                                                                                                                                                                                                                                                                                                                                                                                                                                                                                                                                                                                                                                                                                                                                                                                                                                                                                                                                                                                                                                                                                                                                                                                                                                                                                                                                                                                                          |
|                                               |                                   |                                                      | 8368 DAVIS BLVD. 월 관                                                                                                                                                                                                                                                                                                                                                                                                                                                                                                                                                                                                                                                                                                                                                                                                                                                                                                                                                                                                                                                                                                                                                                                                                                                                                                                                                                                                                                                                                                                                                                                                                                                                                                                                                                                                                                                                                                                                                                                                                                                                                                                                                                                                                                                                                                                                                                                                                                                                                           |
| NOR                                           | )<br>TH                           |                                                      | REVISIONS<br>REVISIONS<br>REVISIONS<br>REVISIONS<br>REVISIONS<br>REVISIONS<br>REVISIONS<br>REVISIONS<br>REVISIONS<br>REVISIONS<br>REVISIONS<br>REVISIONS<br>REVISIONS<br>REVISIONS<br>REVISIONS<br>REVISIONS<br>REVISIONS<br>REVISIONS<br>REVISIONS<br>REVISIONS<br>REVISIONS<br>REVISIONS<br>REVISIONS<br>REVISIONS<br>REVISIONS<br>REVISIONS<br>REVISIONS<br>REVISIONS<br>REVISIONS<br>REVISIONS<br>REVISIONS<br>REVISIONS<br>REVISIONS<br>REVISIONS<br>REVISIONS<br>REVISIONS<br>REVISIONS<br>REVISIONS<br>REVISIONS<br>REVISIONS<br>REVISIONS<br>REVISIONS<br>REVISIONS<br>REVISIONS<br>REVISIONS<br>REVISIONS<br>REVISIONS<br>REVISIONS<br>REVISIONS<br>REVISIONS<br>REVISIONS<br>REVISIONS<br>REVISIONS<br>REVISIONS<br>REVISIONS<br>REVISIONS<br>REVISIONS<br>REVISIONS<br>REVISIONS<br>REVISIONS<br>REVISIONS<br>REVISIONS<br>REVISIONS<br>REVISIONS<br>REVISIONS<br>REVISIONS<br>REVISIONS<br>REVISIONS<br>REVISIONS<br>REVISIONS<br>REVISIONS<br>REVISIONS<br>REVISIONS<br>REVISIONS<br>REVISIONS<br>REVISIONS<br>REVISIONS<br>REVISIONS<br>REVISIONS<br>REVISIONS<br>REVISIONS<br>REVISIONS<br>REVISIONS<br>REVISIONS<br>REVISIONS<br>REVISIONS<br>REVISIONS<br>REVISIONS<br>REVISIONS<br>REVISIONS<br>REVISIONS<br>REVISIONS<br>REVISIONS<br>REVISIONS<br>REVISIONS<br>REVISIONS<br>REVISIONS<br>REVISIONS<br>REVISIONS<br>REVISIONS<br>REVISIONS<br>REVISIONS<br>REVISIONS<br>REVISIONS<br>REVISIONS<br>REVISIONS<br>REVISIONS<br>REVISIONS<br>REVISIONS<br>REVISIONS<br>REVISIONS<br>REVISIONS<br>REVISIONS<br>REVISIONS<br>REVISIONS<br>REVISIONS<br>REVISIONS<br>REVISIONS<br>REVISIONS<br>REVISIONS<br>REVISIONS<br>REVISIONS<br>REVISIONS<br>REVISIONS<br>REVISIONS<br>REVISIONS<br>REVISIONS<br>REVISIONS<br>REVISIONS<br>REVISIONS<br>REVISIONS<br>REVISIONS<br>REVISIONS<br>REVISIONS<br>REVISIONS<br>REVISIONS<br>REVISIONS<br>REVISIONS<br>REVISIONS<br>REVISIONS<br>REVISIONS<br>REVISIONS<br>REVISIONS<br>REVISIONS<br>REVISIONS<br>REVISIONS<br>REVISIONS<br>REVISIONS<br>REVISIONS<br>REVISIONS<br>REVISIONS<br>REVISIONS<br>REVISIONS<br>REVISIONS<br>REVISIONS<br>REVISIONS<br>REVISIONS<br>REVISIONS<br>REVISIONS<br>REVISIONS<br>REVISIONS<br>REVISIONS<br>REVISIONS<br>REVISIONS<br>REVISIONS<br>REVISIONS<br>REVISIONS<br>REVISIONS<br>REVISIONS<br>REVISIONS<br>REVISIONS<br>REVISIONS<br>REVISIONS<br>REVISIONS<br>REVISIONS<br>REVISIONS<br>REVISIONS<br>REVISIONS<br>REVISIONS<br>REVISIONS<br>REVISIONS<br>REVISIONS<br>REVISIONS<br>REVISIONS<br>REVISIONS<br>REVISIONS |
|                                               | 20' 40'                           |                                                      |                                                                                                                                                                                                                                                                                                                                                                                                                                                                                                                                                                                                                                                                                                                                                                                                                                                                                                                                                                                                                                                                                                                                                                                                                                                                                                                                                                                                                                                                                                                                                                                                                                                                                                                                                                                                                                                                                                                                                                                                                                                                                                                                                                                                                                                                                                                                                                                                                                                                                                                |
| GRAPHIC                                       | SCALE                             | STE DIMENSION PLAN                                   |                                                                                                                                                                                                                                                                                                                                                                                                                                                                                                                                                                                                                                                                                                                                                                                                                                                                                                                                                                                                                                                                                                                                                                                                                                                                                                                                                                                                                                                                                                                                                                                                                                                                                                                                                                                                                                                                                                                                                                                                                                                                                                                                                                                                                                                                                                                                                                                                                                                                                                                |
|                                               |                                   |                                                      | CHECKED: CB DRAWN: RT<br>KEVCAB - 08/22/2024 4:46:06 PM                                                                                                                                                                                                                                                                                                                                                                                                                                                                                                                                                                                                                                                                                                                                                                                                                                                                                                                                                                                                                                                                                                                                                                                                                                                                                                                                                                                                                                                                                                                                                                                                                                                                                                                                                                                                                                                                                                                                                                                                                                                                                                                                                                                                                                                                                                                                                                                                                                                        |
|                                               |                                   |                                                      |                                                                                                                                                                                                                                                                                                                                                                                                                                                                                                                                                                                                                                                                                                                                                                                                                                                                                                                                                                                                                                                                                                                                                                                                                                                                                                                                                                                                                                                                                                                                                                                                                                                                                                                                                                                                                                                                                                                                                                                                                                                                                                                                                                                                                                                                                                                                                                                                                                                                                                                |