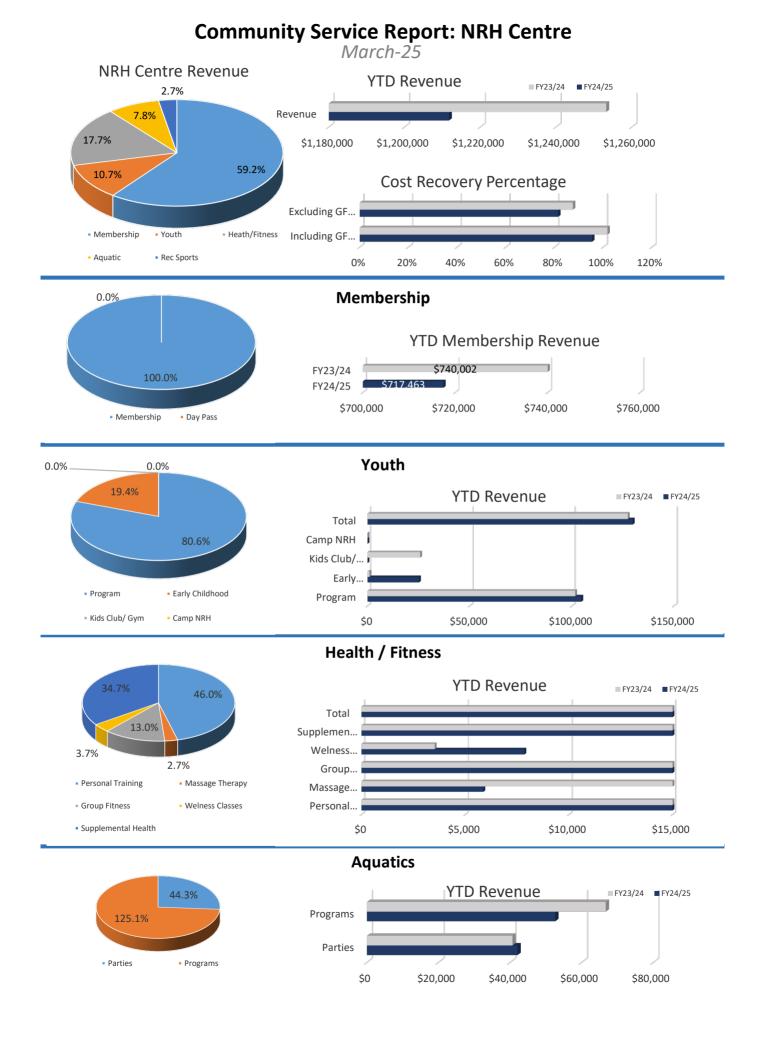

| Indicator                                                                  | Month to Month |           | YTD         |             |
|----------------------------------------------------------------------------|----------------|-----------|-------------|-------------|
|                                                                            | March-25       | March-24  | FY24/25     | FY23/24     |
| Total Facility Revenue (excludes GF<br>ontribution and Grand Hall Revenue) | \$227,877      | \$227,338 | \$1,211,738 | \$1,253,227 |
| Cost Recovery<br>excluding GF Contribution                                 |                |           | 81.5%       | 87.5%       |
| Cost Recovery<br>including GF Contribution                                 |                |           | 95.4%       | 101.7%      |
| Membership Total Revenue                                                   | \$126,465      | \$118,759 | \$717,463   | \$740,002   |
| Total # of Individual Memberships                                          | 1,778          | 1,552     |             |             |
| Total # of Family Memberships                                              | 1,786          | 1,836     |             |             |
| Total # Membership Scans                                                   | 23,196         | 21,770    | 127,122     | 132,206     |
| Total Attendance                                                           | 41,782         | 38,858    | 218,964     | 225,791     |
| Average Daily Attendance                                                   | 1,348          | 1,253     | 1,222       | 1,262       |
| Total Youth Revenue                                                        | \$27,122       | \$23,981  | \$129,799   | \$127,358   |
| Youth Program Revenue                                                      | \$23,672       | \$19,716  | \$104,601   | \$101,564   |
| Youth Program Participation                                                | 182            | 146       | 979         | 1003        |
| Early Childhood Development                                                | \$3,450        | \$4,265   | \$25,198    | \$25,771    |
| Camp NRH Revenue                                                           | \$0            | \$0       | \$0         | \$23        |
| Camp NRH Participation                                                     | 0              | 0         | 0           | 0           |
| Health/Fitness Total Revenue                                               | \$41,803       | \$40,479  | \$214,986   | \$223,445   |
| Personal Training                                                          | \$13,113       | \$12,362  | \$98,814    | \$85,377    |
| Massage Therapy                                                            | \$2,130        | \$2,761   | \$5,875     | \$16,010    |
| Group Fitness                                                              | \$4,263        | \$4,498   | \$27,944    | \$29,187    |
| Wellness Classes                                                           | \$2,226        | \$236     | \$7,852     | \$3,527     |
| Supplemental Health Revenue                                                | \$20,071       | \$20,622  | \$74,501    | \$89,344    |
| Aquatic Total Revenue                                                      | \$21,719       | \$34,066  | \$94,962    | \$108,372   |
| Aquatic Birthday Parties                                                   | \$9,363        | \$8,625   | \$42,069    | \$40,668    |
| Aquatic Programs                                                           | \$12,222       | \$25,176  | \$52,619    | \$66,710    |
| Rec Sports Total Revenue                                                   | \$33,122       | \$29,021  | \$33,122    | \$29,021    |

### **NRH Centre Highlights**

Total Operating revenue came in at \$227,877 coming in flat to PY actuals. YTD operating revenues currently sitting 3% short of PY actuals.

# **Membership Highlights**

Solid month in membership revenues generating \$126,465 for the month, improving on PY actuals by 6.5%. Another strong month of membership usage with an average daily attendance of 1,348.

### **Youth Highlights**

Total Youth revenues came in at \$27,122 improving on PY actuals by 13%. YTD youth revenues are running slightly higher than PY's record revenue benchmark.

### Health/Fitness Highlights

Another solid month of Personal Training sales with YTD revenues improving over PY's record benchmark by 15.7%. Total revenues for the fitness division slightly down due to less in supplemental insurance revenue.

# **Aquatic Highlights**

Aquatic program revenue down for the month due to less aquatic offerings because of a shortage in staff availability. Availability anticipated to be better in coming months and throughout the summer.