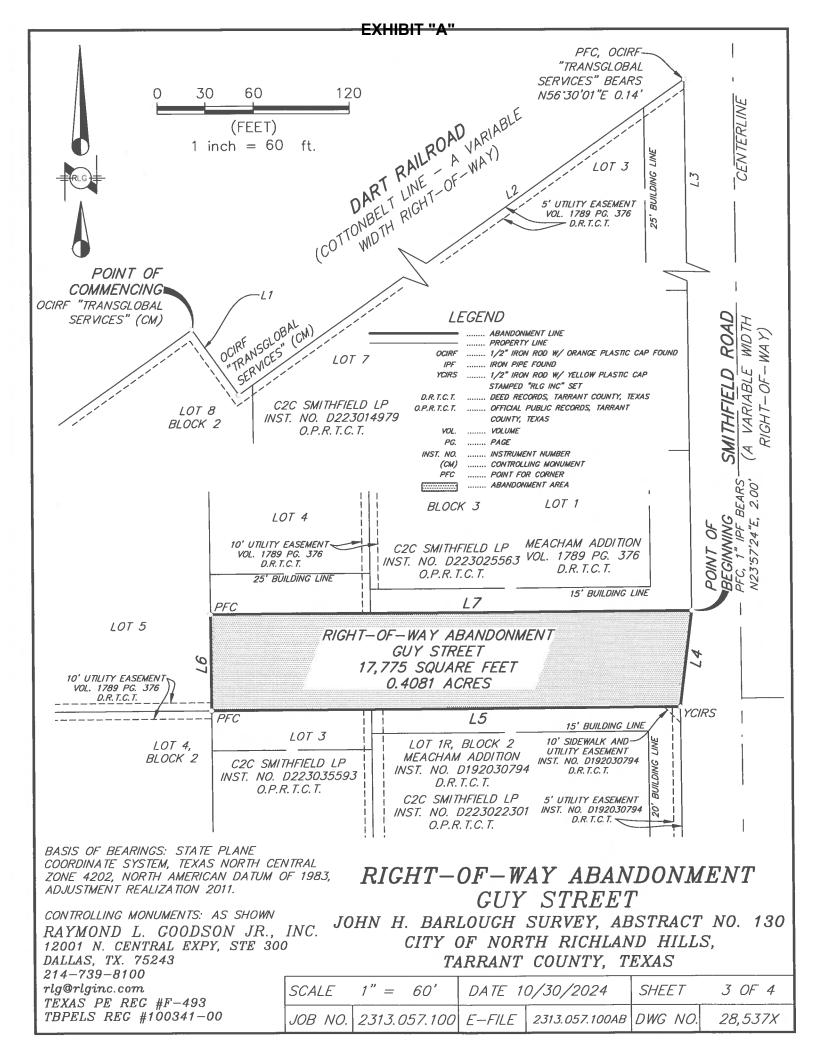

#### **EXHIBIT "A"**

## RIGHT-OF-WAY ABANDONMENT GUY STREET JOHN H. BARLOUGH SURVEY, ABSTRACT NO. 130 CITY OF NORTH RICHLAND HILLS, TARRANT COUNTY, TEXAS

Being a 17,775 square foot (0.4081 acre) tract of land situated in the John H. Barlough Survey, Abstract No. 130, City of North Richland Hills, Tarrant County, Texas, being Guy Street, a 60 foot right-of-way dedicated in Meacham Addition, an addition to the City of North Richland Hills according to the plat recorded in Volume 1789, Page 376, Deed Records, Tarrant County, Texas, being more particularly described as follows:

**COMMENCING** at a 1/2" iron rod with orange plastic cap stamped "TRANSGLOBAL SERVICES" found in the southeast right-of-way line of the DART Railroad (Cottonbelt Line, a variable width right-of-way) and in the northwest boundary line of said Meacham Addition, for the north corner of Lot 8, Block 2, of said Meacham Addition:

**THENCE** along the common line between said DART Railroad right-of-way and said Meacham Addition boundary, the following bearings and distances:

South 35°23'08" East, a distance of 50.00 feet to 1/2" iron rod with orange plastic cap stamped "TRANSGLOBAL SERVICES" found for an interior ell corner of said Lot 8;

North 54°36'52" East, a distance of 865.33 feet to a point at the intersection of the southeast right-of-way line of said DART Railroad and the east boundary line of said Meacham Addition, being in the west right-of-way line of Smithfield Road (a variable width right-of-way) for the north corner of Lot 3, Block 3, of said Meacham Addition, from which a found 1/2" iron rod with orange plastic cap stamped "TRANSGLOBAL SERVICES" bears North 56°30'01" East, a distance of 0.14 feet;

**THENCE** South 00°22'29" East, along the common line between said Smithfield Road right-of-way and said Meacham Addition east boundary, a distance of 336.00 feet to the southeast corner of Lot 1, Block 3, of said Meacham Addition, being the northeast corner of herein described Guy Street right-of-way tract for the **POINT OF BEGINNING**, from which a found 1" iron pipe bears North 23°57'24" East, a distance of 2.00 feet;

**THENCE** South 06°44'54" West, along the common line between said Smithfield Road right-of-way and said Guy Street right-of-way, a distance of 60.47 feet to a 1/2" iron rod with yellow plastic cap stamped "RLG INC" set for the northeast corner of Lot 1R, Block 2, Meacham Addition, an addition to the City of North Richland Hills according to the plat recorded in Instrument No. D192030794, Deed Records, Tarrant County, Texas, and for the southeast corner of herein described Guy Street right-of-way tract;

**THENCE** South 89°37'31" West, along the common line between said Guy Street right-of-way and in part said Lot 1R, and in part Lot 3, Block 2 of said Meacham Addition, a distance of 292.50 feet to a point for the northwest corner of said Lot 3, Block 2, being the northeast corner of Lot 4, Block 2 and the southeast corner of Lot 5, Block 3, of said Meacham Addition, and for the southwest corner of herein described Guy Street right-of-way tract;

**THENCE** North 00°22'29" West, along the common line between said Guy Street right-of-way and said Lot 5, a distance of 60.00 feet to a point for the southwest corner of Lot 4, Block 3, of said Meacham Addition and for the northwest corner of herein described Guy Street right-of-way tract;

# RIGHT-OF-WAY ABANDONMENT GUY STREET JOHN H. BARLOUGH SURVEY, ABSTRACT NO. 130 CITY OF NORTH RICHLAND HILLS, TARRANT COUNTY, TEXAS

**THENCE** North 89°37'31" East, along the common line between said Guy Street right-of-way and in part said Lot 4, Block 3, and in part said Lot 1, Block 3, a distance of 300.00 feet to the **POINT OF BEGINNING** containing 17,775 square feet or 0.4081 acres of land, more or less.

Basis of Bearings: State Plane Coordinate System, Texas North Central Zone 4202, North American Datum of 1983, Adjustment Realization 2011.

James L. Marlett Jr.,/ 10/31/2024

RPLS No. 6896

| LINE TABLE |             |         |  |  |  |
|------------|-------------|---------|--|--|--|
| LINE       | BEARING     | LENGTH  |  |  |  |
| L1         | S35*23'08"E | 50.00'  |  |  |  |
| L2         | N54°36'52"E | 865.33' |  |  |  |
| L3         | S00°22'29"E | 336.00' |  |  |  |
| L4         | S06°44'54"W | 60.47'  |  |  |  |
| L5         | N89°37'31"E | 292.50' |  |  |  |
| L6         | S00°22'29"E | 60.00'  |  |  |  |
| L7         | N89°37'31"E | 300.00' |  |  |  |