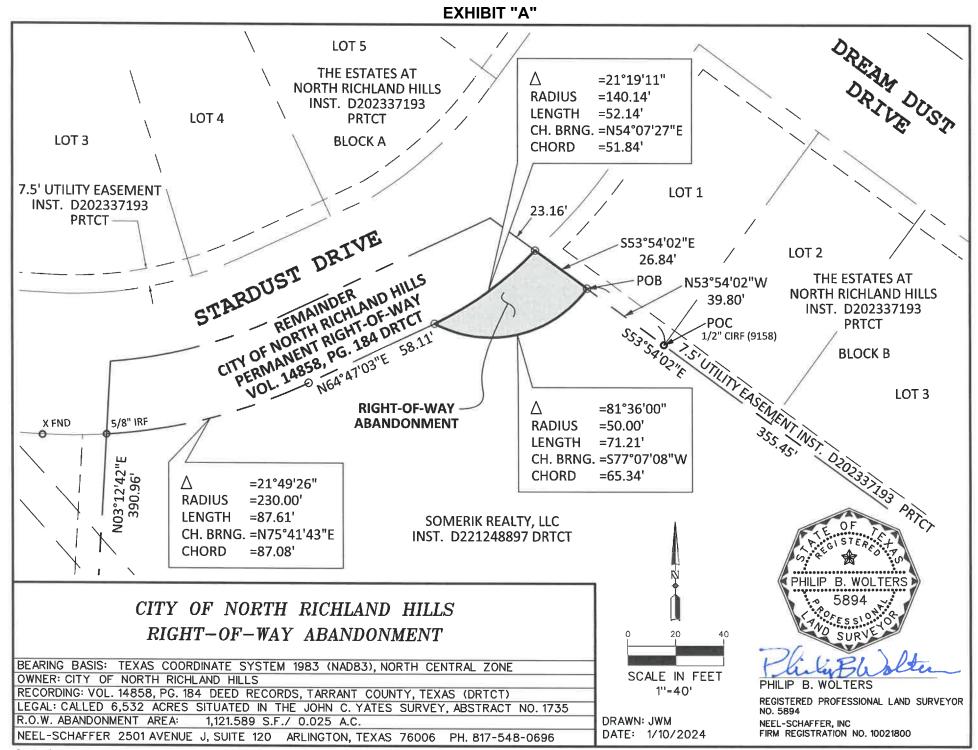

## EXHIBIT "A"

## CITY OF NORTH RICHLAND HILS RIGHT-OF-WAY ABANDONMENT 1,121.589 SQUARE FEET

**BEING** a portion of a called 6,532 square feet Right-of-Way Dedication situated in the John C. Yates Survey, Abstract No. 1735, City of North Richland Hills, Tarrant County, Texas, conveyed to The City of North Richland Hills. by deed as described in Volume 14858, Page 184 Deed Records, Tarrant County, Texas (DRTCT) and being more particularly described by metes and bounds as follows:

**COMMENCING** at a found 1/2 inch iron rod capped "9458" in the east line of a tract of land conveyed by deed to Somerik Realty, LLC, as recorded under Instrument No. D221248897, same being the west line of Block B, The Estates At North Richland Hills, recorded under Instrument Number D202337193 Plat Records, Tarrant County, Texas (PRTCT), for the most southern corner of Lot 1, Block B of said The Estates At North Richland Hills;

**THENCE** North 53 degrees 54 minutes 02 seconds West, along said common line, a distance of 39.80 feet to the **POINT OF BEGINNING**, said point also being the beginning of a non-tangent curve to the right having a radius of 50.00 feet, a central angle of 81 degrees 36 minutes 00 seconds, a chord bearing of South 77 degrees 07 minutes 08 seconds West with a distance of 65.34 feet;

**THENCE** Southwesterly, departing said common line and along the south line of Stardust Drive, same being the north line of said Somerik Realty, LLC, an arc length of 71.21 feet to a point for easement corner, said point also being the beginning of a non-tangent curve to the left with a central angle of 21 degrees 19 minutes 11 seconds, a chord bearing of North 54 degrees 07 minutes 27 seconds East with a distance of 51.84 feet;

**THENCE** Northeasterly, departing said common line, an arc length of 52.14 feet to the northwest corner of said Lot 1, Block B, The Estates At North Richland Hills, for easement corner;

**THENCE** South 53 degrees 54 minutes 02 seconds East, along the east line of said Lot 1, Block B, The Estates At North Richland Hills, a distance of 26.84 feet to the **POINT OF BEGINNING** and containing 1,121.589 square feet or 0.025 acres of land.