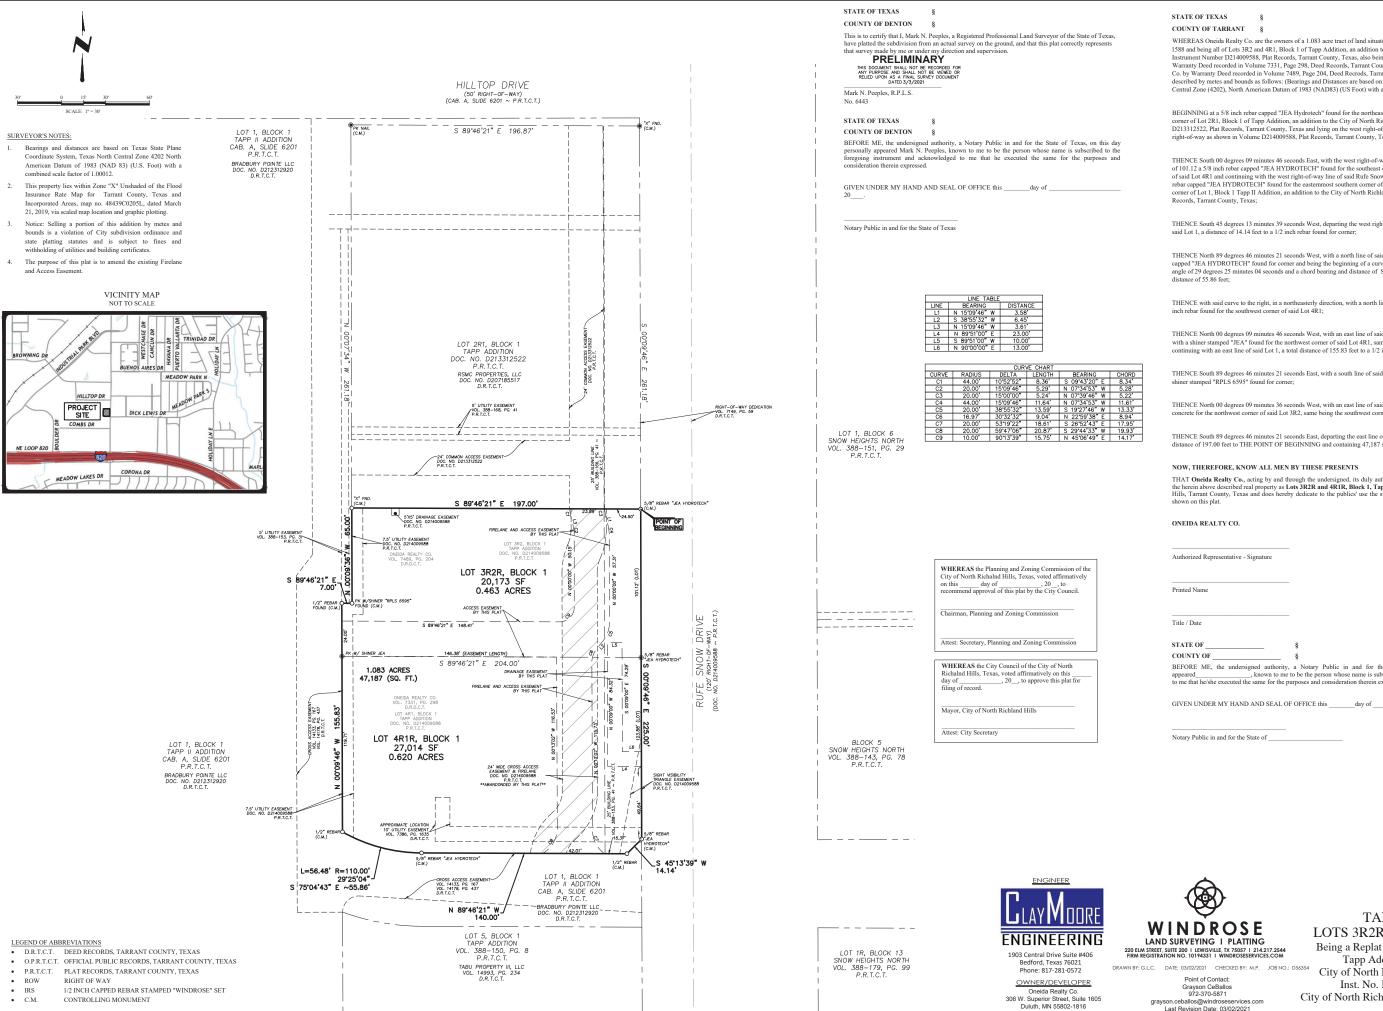

WHEREAS Oneida Realty Co, are the owners of a 1.083 acre tract of land situated in the J.M. Van Dusen Survey, Abstract Number 1588 and being all of Lots 3R2 and 4R1, Block 1 of Tapp Addition, an addition to the City of North Richland Hills, as recorded in Instrument Number D214009588, Plat Records, Tarrant County, Texas, also being a tract of land described to Oneida Realty Co. by Warranty Deed recorded in Volume 7331, Page 298, Deed Records, Tarrant County, Texas and also being described to Oneida Realty Co. by Warranty Deed recorded in Volume 7489, Page 204, Deed Records, Tarrant County, Texas and being more particularly described by metes and bounds as follows: (Bearings and Distances are based on the State Plane Coordinate System, Texas North Central Zone (4202), North American Datum of 1983 (NAD83) (US Foot) with a combined scale factor of 1.00012);

BEGINNING at a 5/8 inch rebar capped "JEA Hydrotech" found for the northeast corner of said Lot 3R2, same being the southeast corner of Lot 2R1, Block 1 of Tapp Addition, an addition to the City of North Richland Hills, as recorded in Instrument Number D213312522, Plat Records, Tarrant County, Texas and lying on the west right-of-way line of Rufe Snow Drive (Called a 120 foot right-of-way as shown in Volume D214009588, Plat Records, Tarrant County, Texas);

THENCE South 00 degrees 09 minutes 46 seconds East, with the west right-of-way line of said Rufe Snow Drive, passing at a distance of 101.12 a 5/8 inch rebar capped "JEA HYDROTECH" found for the southerst corner of said Lot 3R2 same being the northeast corner of said Lot 4R1 and continuing with the west right-of-way line of said Rufe Snow Drive, a total distance of 225.00 feet to a 5/8 inch rebar capped "JEA HYDROTECH" found for the couther corner of said Lot 4R1, same being the easternmost northeast corner of Lot 1, Block 1 Tapp II Addition, an addition to the City of North Richland Hills, as recorded in Cabinet A, Page 6201, Plat Records, Tarrant County, Texas;

THENCE South 45 degrees 13 minutes 39 seconds West, departing the west right-of-way line of said Rufe Snow, with a north line of

THENCE North 89 degrees 46 minutes 21 seconds West, with a north line of said Lot 1, a distance of 140,00 feet to a 5/8 inch rebar capped "ISA HYDROTECH" found for corner and being the beginning of a curve to the right with a radius of 110.00 feet, a central angle of 29 degrees 25 minutes 04 seconds and a chord bearing and distance of South 75 degrees 04 minutes 43 seconds East, a

THENCE with said curve to the right, in a northeasterly direction, with a north line of said Lot 1, an arc length of 56.48 feet to a 1/2 inch rebar found for the southwest corner of said Lot 4R1;

THENCE North 00 degrees 09 minutes 46 seconds West, with an east line of said Lot 1, passing at a distance of 119.71 feet a PK Nail with a shiner stamped "JEA" found for the northwest corner of said Lot 4R1, same being the southwest corner of said Lot 3R2 and continuing with an east line of said Lot 1, a total distance of 155.83 feet to a 1/2 inch rebar found for corner;

THENCE South 89 degrees 46 minutes 21 seconds East, with a south line of said Lot 1, a distance of 7.00 feet to a PK Nail with a

THENCE North 00 degrees 09 minutes 36 seconds West, with an east line of said Lot 1, a distance of 65.00 feet to an "X" Cut found in concrete for the northwest corner of said Lot 3R2, same being the southwest corner of said Lot 2R1;

THENCE South 89 degrees 46 minutes 21 seconds East, departing the east line of said Lot 1, with the south line of said Lot 2R1, a distance of 197.00 feet to THE POINT OF BEGINNING and containing 47,187 square feet or 1.083 acres of land, more or less.

THAT Oncida Realty Co., acting by and through the undersigned, its duly authorized agent, does hereby adopt this plat designating the herein above described real property as Lots 3R2R and 4R1R, Block 1, Tapp Addition, an addition to the City of North Richland Hills, Tarrant County, Texas and does hereby dedicate to the publics use the streets, aleys, rights-of-way and any other public areas

**REPLAT** TAPP ADDITION LOTS 3R2R AND 4R1R, BLOCK 1

Being a Replat of Lots 3R2 and 4R1, Block 1 Tapp Addition, an addition to the City of North Richland Hills, as recorded in Inst. No. D214009588, P.R.T.C.T.